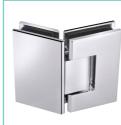

# Hinges

SGHWHSB 6mm Wall Mount Hinge PGHWH6

6mm Short Plate Mount Hinge

10mm 180 Glass to Glass Hinge

SGH180SB 6mm 180 Glass to Glass Hinge

Support Brackets

10mm Bi-fold Hinae

700 Glass to Glass Brace

6mm 135 Glass to Glass Hinge

6mm Swing In Hinge PGHSI6

6mm Swing Out Hinge PGHS06