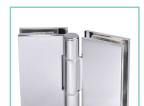

# Hinges

SGHWHSB 6mm Wall Mount Hinge PGHWH6

6mm Short Plate Mount Hinge

10mm 180 Glass to Glass Hinge

SGH180SB 6mm 180 Glass to Glass Hinge

Support Brackets

10mm Bi-fold Hinae

700 Glass to Glass Brace

6mm 135 Glass to Glass Hinge

6mm Swing In Hinge PGHSI6

6mm Swing Out Hinge PGHS06