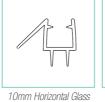

### Glass Hardware

### Glass Hardware

# Hinges



SGHWHSB 6mm Wall Mount Hinge PGHWH6



6mm Short Plate Mount Hinge

10mm 180 Glass to Glass Hinge

SGH180SB 6mm 180 Glass to Glass Hinge

Support Brackets





10mm Bi-fold Hinae

700 Glass to Glass Brace





6mm 135 Glass to Glass Hinge





6mm Swing In Hinge PGHSI6









6mm Swing Out Hinge PGHS06

## Glass Flaps

pivotech



PGFV6

180 Deg Magnet Closei SFSVMC









PGFVBUMP6



# Aluminium Sections



Corner Magnet Closer



PGCH1510SB





Half Round Door Sea

## Glass Shelves



Over Panel Fitting Square

Over Panel Fitting Round PGSP90R









PGSB240

# pivotech

# pivotech

## Glass Hardware

### Glass Hardware

#### Brackets





Round Offset Bracket



Round Wall 180 Bracket



Square 135 Glass to Glass Bracket PGB180R





Square Glass to Glass Bracket





Square 135 Wall Bracket

Round135 Glass to Glass Bracket



Pivotech Glass Hardware I order online at pivotpoint.mobi





Square Wall 180 Bracket PGB180S



Round 135 Wall Bracket



### Shelf Brackets





Vertical Square Shelf Bracket w/Leg Vertical Round Shelf Bracket w/Leg













Glass Hardware

SGSBSSB 6mm Square Concealed Shelf

## Towel Rails



### Pull Handles