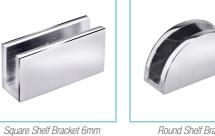

### Shelf Brackets

Vertical Square Shelf Bracket w/Leg Vertical Round Shelf Bracket w/Leg

Glass Hardware

SGSBSSB 6mm Square Concealed Shelf