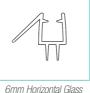

### Glass Hardware

### Glass Hardware

# Hinges



SGHWHSB 6mm Wall Mount Hinge PGHWH6



6mm Short Plate Mount Hinge

10mm 180 Glass to Glass Hinge

SGH180SB 6mm 180 Glass to Glass Hinge

Support Brackets





10mm Bi-fold Hinae

700 Glass to Glass Brace





6mm 135 Glass to Glass Hinge





6mm Swing In Hinge PGHSI6









6mm Swing Out Hinge PGHS06

## Glass Flaps

pivotech



PGFV6

180 Deg Magnet Closei SFSVMC









PGFVBUMP6



# Aluminium Sections



Corner Magnet Closer



PGCH1510SB





Half Round Door Sea

## Glass Shelves



Over Panel Fitting Square

Over Panel Fitting Round PGSP90R









PGSB240

# pivotech

# pivotech

## Glass Hardware

### Glass Hardware

#### Brackets





Round Offset Bracket



Round Wall 180 Bracket



Square 135 Glass to Glass Bracket PGB180R





Square Glass to Glass Bracket





Square 135 Wall Bracket

Round135 Glass to Glass Bracket



Pivotech Glass Hardware I order online at pivotpoint.mobi





Square Wall 180 Bracket PGB180S



Round 135 Wall Bracket



### Shelf Brackets





Vertical Square Shelf Bracket w/Leg Vertical Round Shelf Bracket w/Leg













Glass Hardware

SGSBSSB 6mm Square Concealed Shelf

## Towel Rails



### Pull Handles