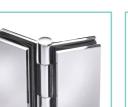

# Hinges

SGHWHSB 6mm Wall Mount Hinge PGHWH6

6mm Short Plate Mount Hinge

10mm 180 Glass to Glass Hinge

SGH180SB 6mm 180 Glass to Glass Hinge

Support Brackets

10mm Bi-fold Hinae

700 Glass to Glass Brace

6mm 135 Glass to Glass Hinge

6mm Swing In Hinge PGHSI6

6mm Swing Out Hinge PGHS06