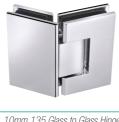

# Hinges

SGHWHSB 6mm Wall Mount Hinge PGHWH6

6mm Short Plate Mount Hinge

10mm 180 Glass to Glass Hinge

SGH180SB 6mm 180 Glass to Glass Hinge

Support Brackets

10mm Bi-fold Hinae

700 Glass to Glass Brace

6mm 135 Glass to Glass Hinge

6mm Swing In Hinge PGHSI6

6mm Swing Out Hinge PGHS06