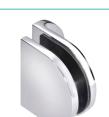

# Hinges

SGHWHSB 6mm Wall Mount Hinge PGHWH6

6mm Short Plate Mount Hinge

10mm 180 Glass to Glass Hinge

SGH180SB 6mm 180 Glass to Glass Hinge

Support Brackets

10mm Bi-fold Hinae

700 Glass to Glass Brace