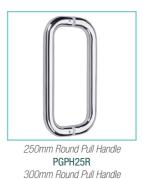

### Pull Handles

PGPH30R

210mm Cube Pull Handle

PGPH25S

Knobs

**PGSBVLR** 

Hourglass Fingerpull
PGFPHG

**PGFPMS** 