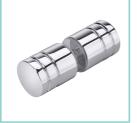

### Pull Handles

PGPH30R

210mm Cube Pull Handle

PGPH25S

Knobs

**PGSBVLR** 

Hourglass Fingerpull
PGFPHG

**PGFPMS** 