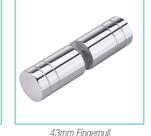

### Pull Handles

PGPH30R

210mm Cube Pull Handle

PGPH25S

Knobs

**PGSBVLR** 

Hourglass Fingerpull
PGFPHG

**PGFPMS** 