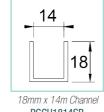

### Glass Hardware

### Glass Hardware

# Hinges



SGHWHSB 6mm Wall Mount Hinge PGHWH6



6mm Short Plate Mount Hinge

10mm 180 Glass to Glass Hinge

SGH180SB 6mm 180 Glass to Glass Hinge

Support Brackets





10mm Bi-fold Hinae

700 Glass to Glass Brace





6mm 135 Glass to Glass Hinge





6mm Swing In Hinge PGHSI6









6mm Swing Out Hinge PGHS06

## Glass Flaps

pivotech



PGFV6

180 Deg Magnet Closei SFSVMC









PGFVBUMP6



# Aluminium Sections



Corner Magnet Closer



PGCH1510SB





Half Round Door Sea

## Glass Shelves



Over Panel Fitting Square

Over Panel Fitting Round PGSP90R









PGSB240

# pivotech

# pivotech

## Glass Hardware

### Glass Hardware

#### Brackets





Round Offset Bracket



Round Wall 180 Bracket



Square 135 Glass to Glass Bracket PGB180R





Square Glass to Glass Bracket





Square 135 Wall Bracket

Round135 Glass to Glass Bracket



Pivotech Glass Hardware I order online at pivotpoint.mobi





Square Wall 180 Bracket PGB180S



Round 135 Wall Bracket



### Shelf Brackets





Vertical Square Shelf Bracket w/Leg Vertical Round Shelf Bracket w/Leg













Glass Hardware

SGSBSSB 6mm Square Concealed Shelf

## Towel Rails



### Pull Handles







PGPH30R

210mm Cube Pull Handle



PGPH