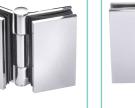

# Hinges

SGHWHSB 6mm Wall Mount Hinge PGHWH6

6mm Short Plate Mount Hinge

10mm 180 Glass to Glass Hinge

SGH180SB 6mm 180 Glass to Glass Hinge

Support Brackets

10mm Bi-fold Hinae

700 Glass to Glass Brace

6mm 135 Glass to Glass Hinge

6mm Swing In Hinge PGHSI6

6mm Swing Out Hinge PGHS06