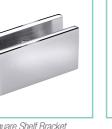

### Shelf Brackets

Vertical Square Shelf Bracket w/Leg Vertical Round Shelf Bracket w/Leg

Glass Hardware

SGSBSSB 6mm Square Concealed Shelf