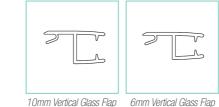

### Glass Hardware

### Glass Hardware

# Hinges



SGHWHSB 6mm Wall Mount Hinge PGHWH6



6mm Short Plate Mount Hinge

10mm 180 Glass to Glass Hinge

SGH180SB 6mm 180 Glass to Glass Hinge

Support Brackets





10mm Bi-fold Hinae

700 Glass to Glass Brace





6mm 135 Glass to Glass Hinge





6mm Swing In Hinge PGHSI6









6mm Swing Out Hinge PGHS06

## Glass Flaps

pivotech



PGFV6

180 Deg Magnet Closei SFSVMC









PGFVBUMP6



# Aluminium Sections



Corner Magnet Closer



PGCH1510SB





Half Round Door Sea

## Glass Shelves



Over Panel Fitting Square

Over Panel Fitting Round PGSP90R









PGSB240

# pivotech

# pivotech

## Glass Hardware

### Glass Hardware

#### Brackets





Round Offset Bracket



Round Wall 180 Bracket



Square 135 Glass to Glass Bracket PGB180R





Square Glass to Glass Bracket





Square 135 Wall Bracket

Round135 Glass to Glass Bracket



Pivotech Glass Hardware I order online at pivotpoint.mobi





Square Wall 180 Bracket PGB180S



Round 135 Wall Bracket



### Shelf Brackets





Vertical Square Shelf Bracket w/Leg Vertical Round Shelf Bracket w/Leg













Glass Hardware

SGSBSSB 6mm Square Concealed Shelf