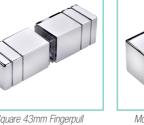

### Pull Handles

PGPH30R

210mm Cube Pull Handle

PGPH25S

Knobs

**PGSBVLR** 

Hourglass Fingerpull
PGFPHG

**PGFPMS** 