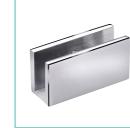

# Hinges

SGHWHSB 6mm Wall Mount Hinge PGHWH6

6mm Short Plate Mount Hinge

10mm 180 Glass to Glass Hinge

SGH180SB 6mm 180 Glass to Glass Hinge

Support Brackets

10mm Bi-fold Hinae

700 Glass to Glass Brace

6mm 135 Glass to Glass Hinge

6mm Swing In Hinge PGHSI6

6mm Swing Out Hinge PGHS06