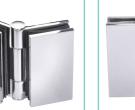

# Hinges

SGHWHSB 6mm Wall Mount Hinge PGHWH6

6mm Short Plate Mount Hinge

10mm 180 Glass to Glass Hinge

SGH180SB 6mm 180 Glass to Glass Hinge

Support Brackets

10mm Bi-fold Hinae

700 Glass to Glass Brace

6mm 135 Glass to Glass Hinge

6mm Swing In Hinge PGHSI6

6mm Swing Out Hinge PGHS06