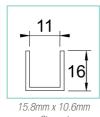

### Glass Hardware

### Glass Hardware

# Hinges



SGHWHSB 6mm Wall Mount Hinge PGHWH6



6mm Short Plate Mount Hinge

10mm 180 Glass to Glass Hinge

SGH180SB 6mm 180 Glass to Glass Hinge

Support Brackets





10mm Bi-fold Hinae

700 Glass to Glass Brace





6mm 135 Glass to Glass Hinge





6mm Swing In Hinge PGHSI6









6mm Swing Out Hinge PGHS06

## Glass Flaps

pivotech



PGFV6

180 Deg Magnet Closei SFSVMC









PGFVBUMP6



# Aluminium Sections



Corner Magnet Closer



PGCH1510SB





Half Round Door Sea

## Glass Shelves



Over Panel Fitting Square

Over Panel Fitting Round PGSP90R









PGSB240

# pivotech

# pivotech

## Glass Hardware

### Glass Hardware

#### Brackets





Round Offset Bracket



Round Wall 180 Bracket



Square 135 Glass to Glass Bracket PGB180R





Square Glass to Glass Bracket





Square 135 Wall Bracket

Round135 Glass to Glass Bracket



Pivotech Glass Hardware I order online at pivotpoint.mobi





Square Wall 180 Bracket PGB180S



Round 135 Wall Bracket



### Shelf Brackets





Vertical Square Shelf Bracket w/Leg Vertical Round Shelf Bracket w/Leg













Glass Hardware

SGSBSSB 6mm Square Concealed Shelf

## Towel Rails



### Pull Handles







PGPH30R

210mm Cube Pull Handle



PGPH25S

Knobs





**PGSBVL