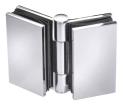

# Hinges

SGHWHSB 6mm Wall Mount Hinge PGHWH6

6mm Short Plate Mount Hinge

10mm 180 Glass to Glass Hinge

SGH180SB 6mm 180 Glass to Glass Hinge

Support Brackets

10mm Bi-fold Hinae

700 Glass to Glass Brace

6mm 135 Glass to Glass Hinge

6mm Swing In Hinge PGHSI6

6mm Swing Out Hinge PGHS06