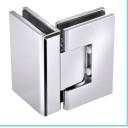

# Hinges

SGHWHSB 6mm Wall Mount Hinge PGHWH6

6mm Short Plate Mount Hinge

10mm 180 Glass to Glass Hinge

SGH180SB 6mm 180 Glass to Glass Hinge

Support Brackets

10mm Bi-fold Hinae

700 Glass to Glass Brace

6mm 135 Glass to Glass Hinge

6mm Swing In Hinge PGHSI6

6mm Swing Out Hinge PGHS06