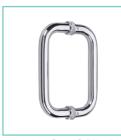

### Pull Handles

PGPH30R

210mm Cube Pull Handle

PGPH25S

Knobs

**PGSBVLR** 

Hourglass Fingerpull
PGFPHG

**PGFPMS** 