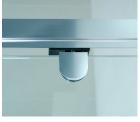

pivot patch fitting

Door pivots with long-lasting stainless steel hinge pins are colour matched to co-ordinate with the frame.

optional door with rails

Doors fitted with top and bottom rails are also available to fully complement the horizontal theme.