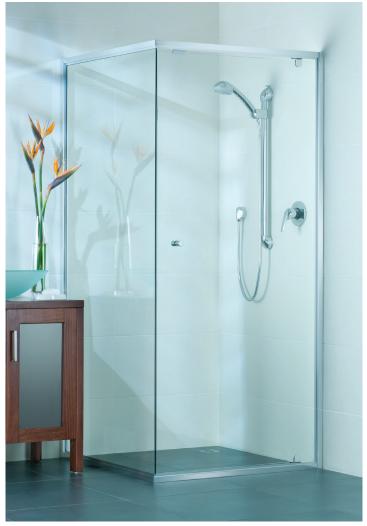

#### neptune 90°

The Neptune provides a classic semi-frameless design that brings a feeling of light and space to any modern bathroom.