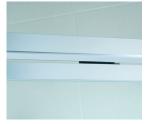

pivot patch fitting

Door pivots with long-lasting stainless steel hinge pins are colour matched to co-ordinate with the frame.

optional door with rails

Doors fitted with top and bottom rails are also available to fully complement the horizontal theme.