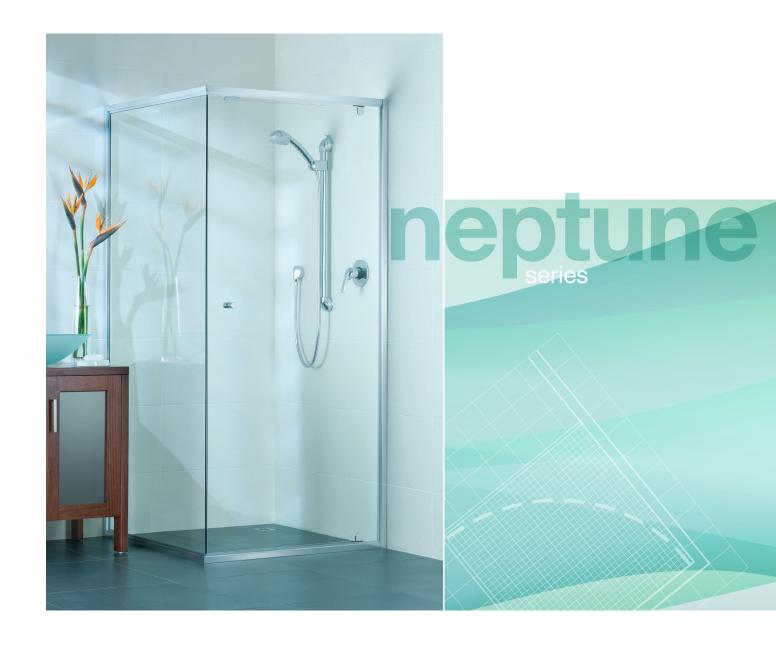

# neptune series

For more than 20 years, Pivotech has produced a range of shower enclosures that have set the standard for craftsmanship and value for money. Neptune shower enclosures are designed with the versatility to adapt to numerous applications and configurations, combined with the ease of installation and quality of components that our customers rely on. Elegance without compromise - designed simplicity.

#### neptune 90°

The Neptune provides a classic semi-frameless design that brings a feeling of light and space to any modern bathroom.