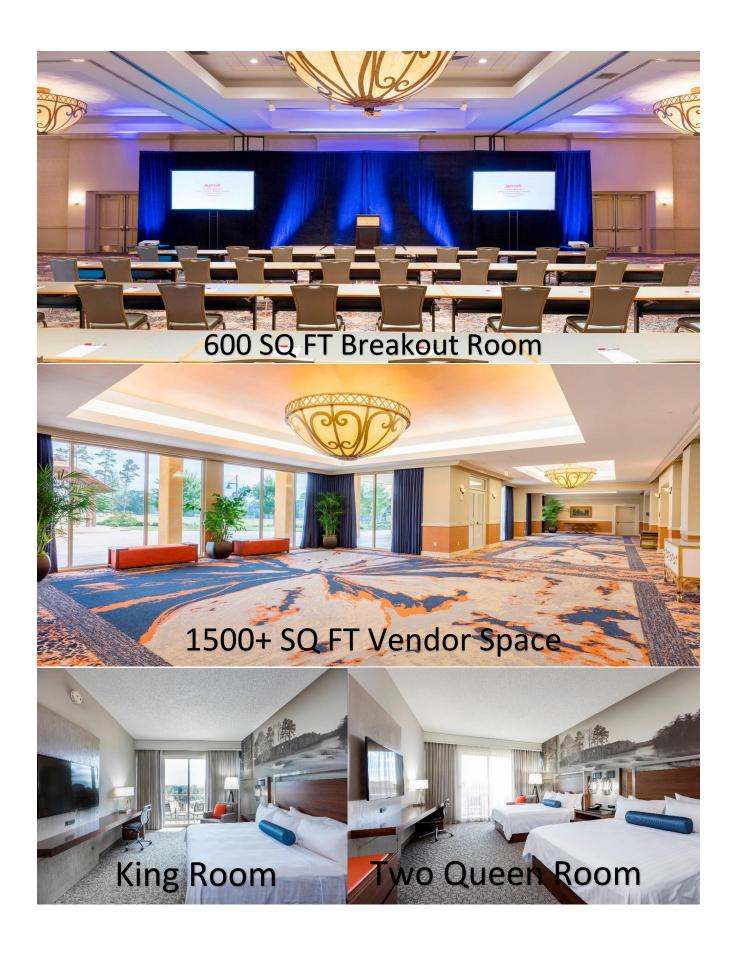

We have approximately 1500 square feet of booth space available, and a 621 square foot classroom available for breakout sessions. Breakout sessions are broken down into 15 – 60-minute slots on the first and second days of the conference. Time slot availability is on a first come first served basis.