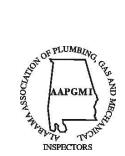

We have approximately 1500 square feet of booth space available, and a 621 square foot classroom available for breakout sessions. Breakout sessions are broken down into 15 – 60-minute slots on the first and second days of the conference. Time slot availability is on a first come first served basis.