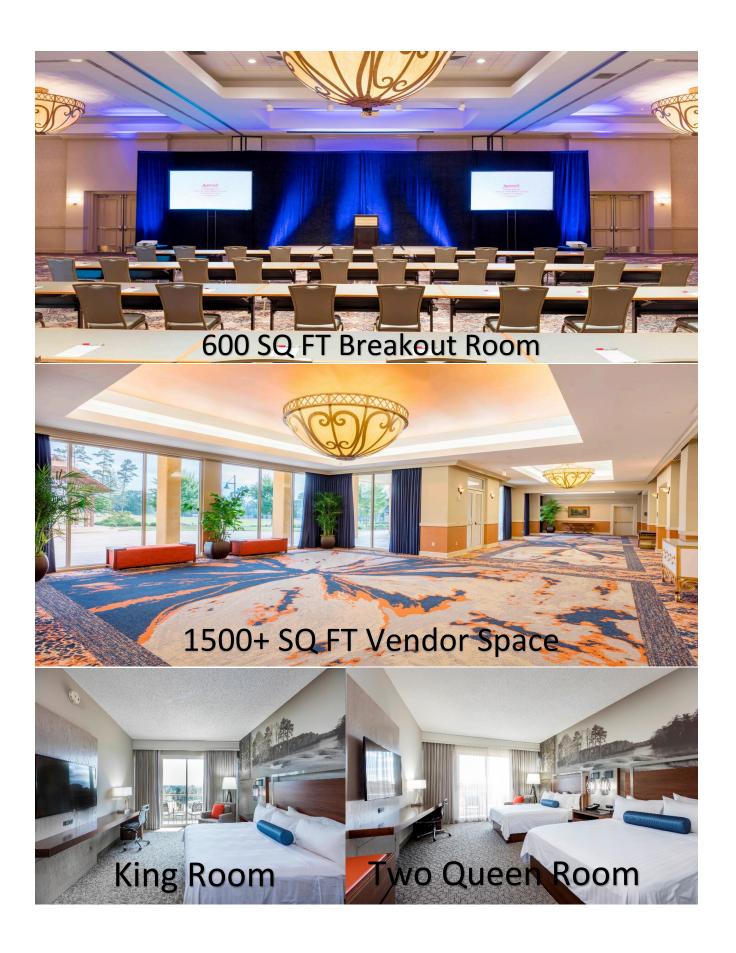

We have approximately 1500 square feet of booth space available, and a 621 square foot classroom available for breakout sessions. Breakout sessions are broken down into 15-60-minute slots on the first and second days of the conference. Time slot availability is on a first come first served basis.