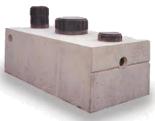

# 7-Hole Distribution Box

# 7-Hole Distribution Box 7HD2

■ Injection molded. **Exceptionally** strong.

Domed Lid is ribbed for exceptional strength.

14-1/2" Patented snap-in pipe seals simplify installation.

Domed Lid. Can be anchored to box or Riser with 4 stainless screws.

Optional Risers. They stack, in 6" increments, to extend Box to grade.

Fittings included. The 7HD2 comes complete with a Domed Lid and 9 snap-in fittings of your choice.