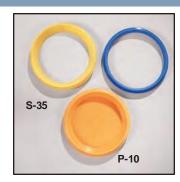

# **Choice of Fittings**

S-35 Pipe Seal, for:

- Sewer and Drain
- SDR 35
- ASTM 3034
- Thin Wall
- 1500 Lb. Crush
- P-10 Plug, for unused holes