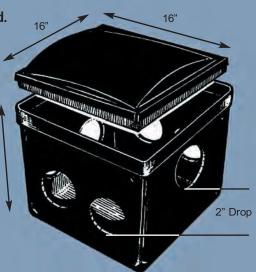

# 7-Hole Distribution Box 7HD2

■ Injection molded. **Exceptionally** strong.

Domed Lid is ribbed for exceptional strength.

14-1/2" Patented snap-in pipe seals simplify installation.

Domed Lid. Can be anchored to box or Riser with 4 stainless screws.

Optional Risers. They stack, in 6" increments, to extend Box to grade.

Fittings included. The 7HD2 comes complete with a Domed Lid and 9 snap-in fittings of your choice.