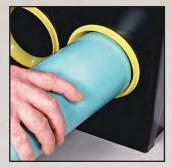

#### Snap-in pipe seals

They're patented. Simply insert your PVC pipe and push it through the flexible, polyethylene Tuf-Tite seal. Pipes fit watertight. Installation couldn't be easier.

#### They're permanent

Unlike cement-based pipe grout, Tuf-Tite seals will not crack or corrode in septic conditions. They stay pliable and watertight permanently.