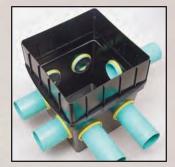

# 7-Hole Distribution Box

# 7-Hole Distribution Box 7HD2

■ Injection molded. **Exceptionally** strong.

Domed Lid is ribbed for exceptional strength.

14-1/2" Patented snap-in pipe seals simplify installation.

Domed Lid. Can be anchored to box or Riser with 4 stainless screws.

Optional Risers. They stack, in 6" increments, to extend Box to grade.

Fittings included. The 7HD2 comes complete with a Domed Lid and 9 snap-in fittings of your choice.