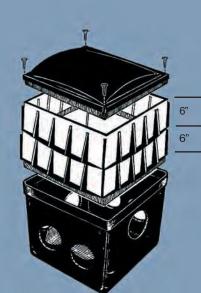

#### Stackable Riser

Easily extend the top of the box to grade, in 6" increments. Stackable HDPE Risers interlock firmly and accept a screw-on lid or grate.

Optional Risers. They stack, in 6" increments, to extend Box to grade.

Fittings included. The 7HD2 comes complete with a Domed Lid and 9 snap-in fittings of your choice.