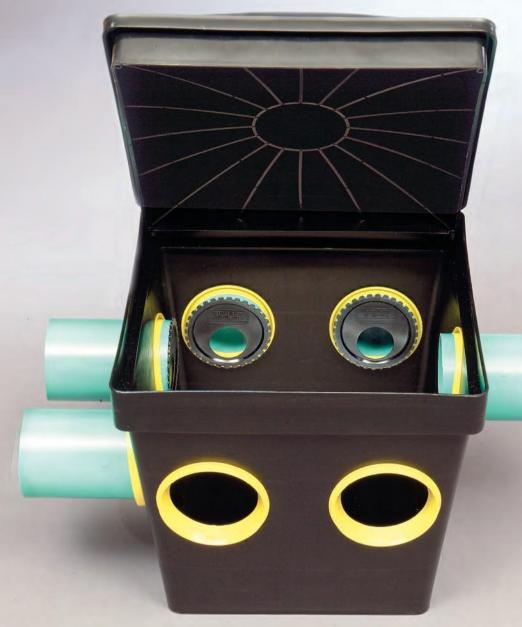

# 7-Hole Distribution Box 7HD2

■ Injection molded. **Exceptionally** strong.

Domed Lid is ribbed for exceptional strength.

14-1/2" Patented snap-in pipe seals simplify installation.

Domed Lid. Can be anchored to box or Riser with 4 stainless screws.

Optional Risers. They stack, in 6" increments, to extend Box to grade.

Fittings included. The 7HD2 comes complete with a Domed Lid and 9 snap-in fittings of your choice.

## Tuf-Tite Speed Levelers™

Control the flow of effluent from the Distribution Box. Simply insert a Speed Leveler into each outlet pipe. Rotate each Speed Leveler so the flow is distributed as desired. Available for 3" or 4" PVC pipe.