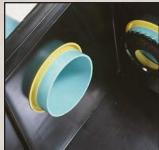

#### Snap-in pipe seals

They're patented. Simply insert your PVC pipe and push it through the flexible, polyethylene Tuf-Tite seal. Pipes fit watertight. Installation couldn't be easier.

#### They're permanent

Unlike cement-based pipe grout, Tuf-Tite seals will not crack or corrode in septic conditions. They stay pliable and watertight permanently.