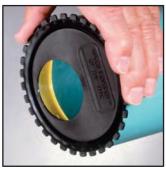

## Tuf-Tite Speed Levelers™

Control the flow of effluent from the Distribution Box. Simply insert a Speed Leveler into each outlet pipe. Rotate each Speed Leveler so the flow is distributed as desired. Available for 3" or 4" PVC pipe.