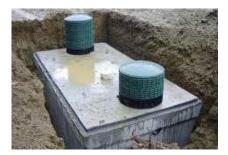

#### Risers

For septic tanks. Stackable in 6" and 12" increments. Available in 12", 16", 20" and 24" diameters.