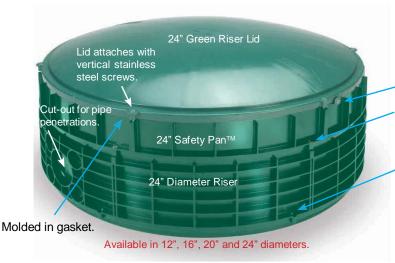

# Septic Tank Riser, Lid & Safety Pan

Horizontal Safety Screw.

Safety Pan<sup>™</sup> to Riser attachment with vertical stainless steel screws.

Riser to Riser attachment with vertical stainless steel screws.

Patent Numbers 5,617,679 & 5,852,901; other pats. pending.

May be used in place of concrete lid. Fits 24" Riser Pan only.

# Riser Lids

Flat and Domed Lids with Molded-in gasket. Available in 12", 16", 20" and 24" diameters.

## Safety Pans

Safety Pan<sup>™</sup> available in 16", 20" and 24" diameters.

#### Risers

For septic tanks. Stackable in 6" and 12" increments. Available in 12", 16", 20" and 24" diameters.