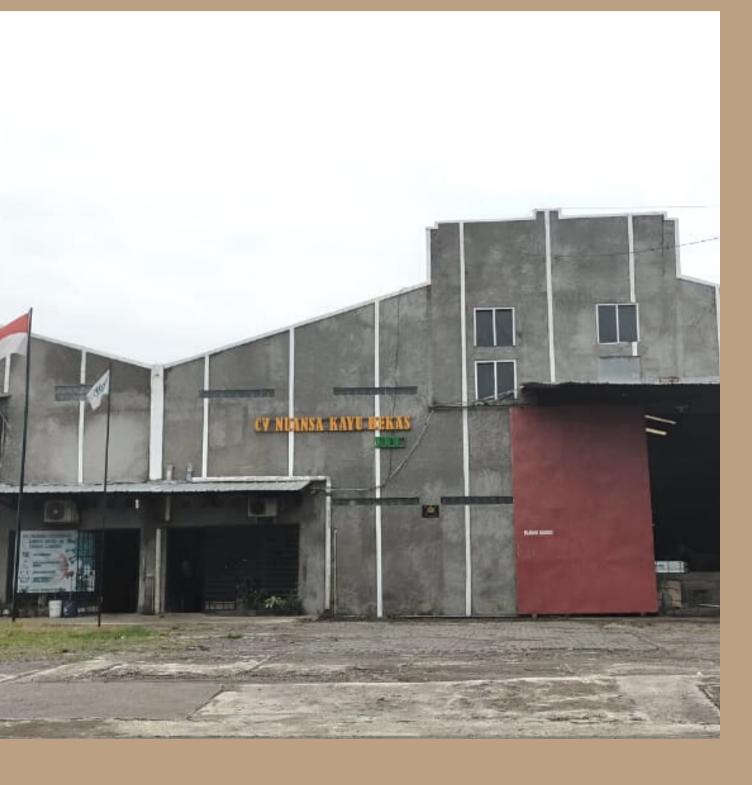

### Our Company

Covering 12.000sqm factory, at present our production capacity is 250 containers yearly. Main destination are Europe, USA, Others, to up to 50 countries, using our own WWW?™ brand or our customers brand.