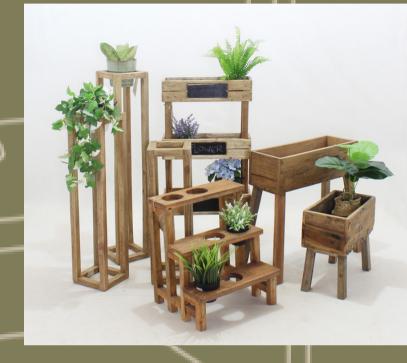

# Our Product

### Perfect mperfections

Handcrafted traditionally by local Indonesian farmers across villages, using hand tools and locally managed V legal mix recycled and mahogany wood