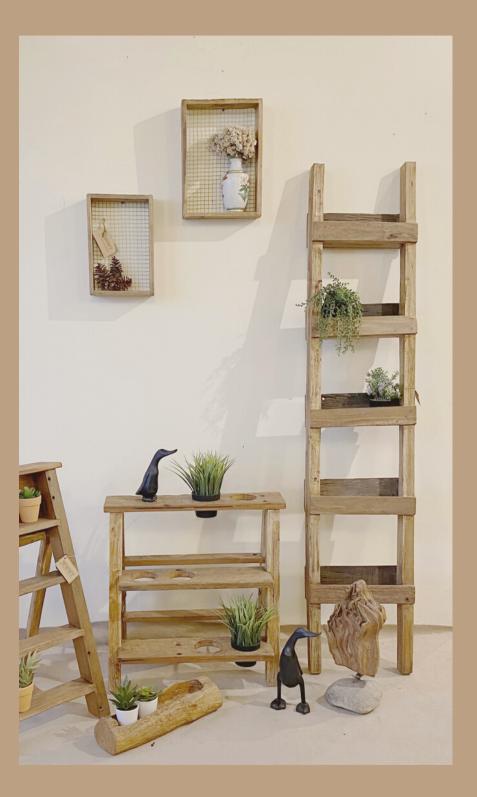

# Our Product

### Perfect mperfections

Handcrafted traditionally by local Indonesian farmers across villages, using hand tools and locally managed V legal mix recycled and mahogany wood