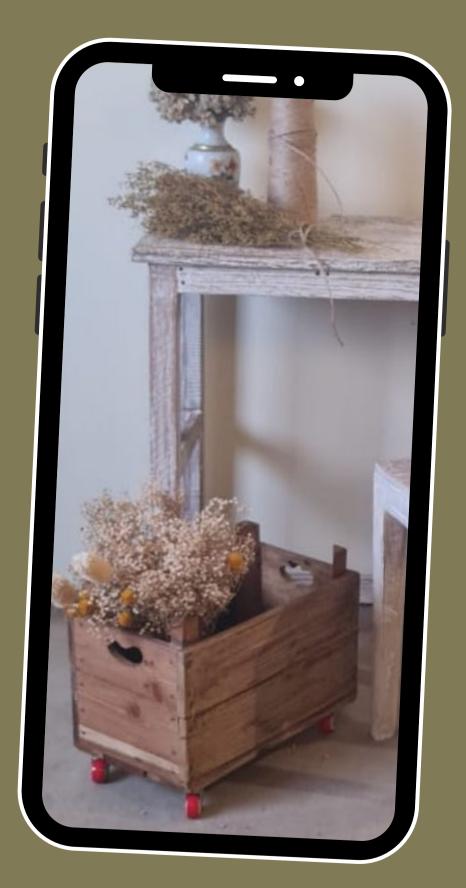

#### We are Why Waste Wood<sup>™</sup>

We design and handcraft furniture, home deco, and other goods from recycled woods since 2000.

What makes our products different? Our handmade accent furniture and home accessories is made with love! We do not make unpersonal mass products. The wood finishing in subtle styles and colors makes it a joy to look and feel.

The nature of our product : Each item is unique and hand made, from start to finish using traditional methods of construction. The individual workmanship may cause slight differences in measurements. This solid wood product constantly responds to its environment; therefore, some irregularities may occur. We and our customers think that the imperfect nature of the wood and finishing methods create a rustic but spirited look that is part of the charm an appeal of the product.

We then sort the wood to various dimensions and assemble them for furniture construction. You may find nails, screws, bolts filled cavities along with other imperfections underlining its authentic value. These imperfections shares a warm history of its past and never intentionally made.

### Perfect mperfections

Handcrafted traditionally by local Indonesian farmers across villages, using hand tools and locally managed V legal mix recycled and mahogany wood