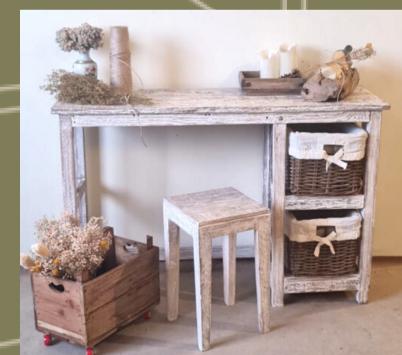

# Our Product

### Perfect mperfections

Handcrafted traditionally by local Indonesian farmers across villages, using hand tools and locally managed V legal mix recycled and mahogany wood