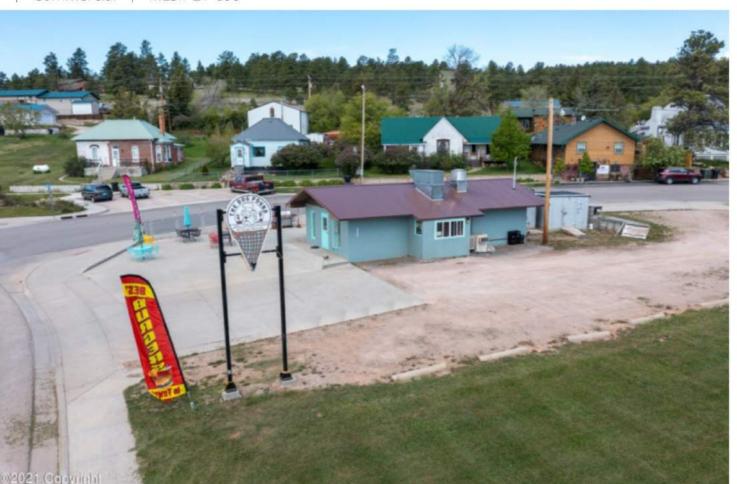

### 101 E Cleveland St E Sundance, WY 82729 @

0.21 Acres | Commercial | MLS# 21-899

Full gallery available exclusively for members

Login or Register

\$275,000

Est. Payment: \$988/mo\*

Favorite  $\bigcirc$ 

Share **f y ®** 