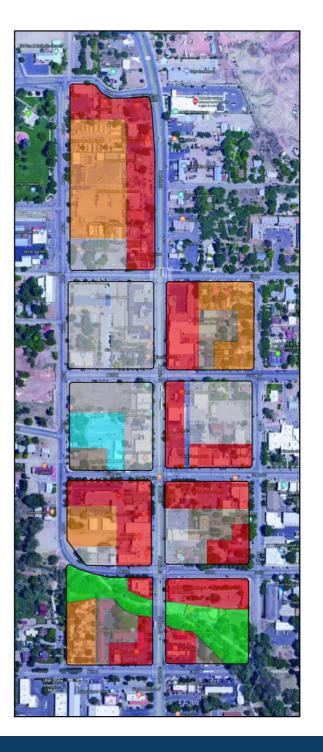

## Creating A Baseline

Creating a baseline of data about the community will help real estate and economic development efforts.

While this is true, the analysis must go well beyond a simple infrastructure assessment.

A strong platform requires a detailed look at the foundation

## Vibrant Community Assessment

Understanding what you have and where to build

#### Vibrant Community Assessment

Understanding your community is the first step toward an achievable and implementable revitalization plan. The VCA will assist with that. Elements of the VCA include:

- **Existing conditions Analysis**
- Community Identity Assessment
- **Building Standards Review**
- Connectedness Review
- Ownership Observations
- External Appearances

## **Existing Conditions Analysis**

Understanding what your community has will help you understand where you need to go. To this extent, existing conditions analysis should be completed for the following categories:

- **Building Conditions**
- **Building utilization**
- Communityness
- Infrastructure conditions
- Businesses or amenities