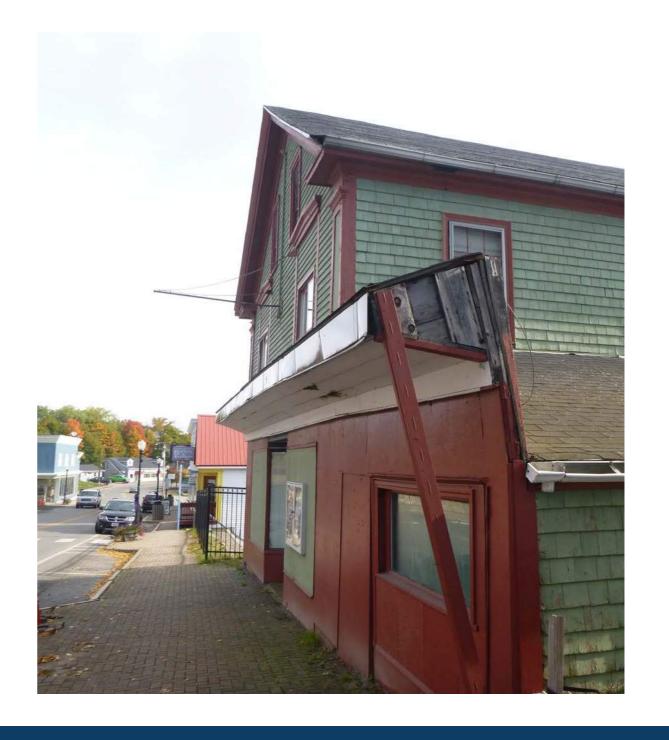

## Steps to Master the DIRT of Development

The critical first step

## **Existing Conditions** Analysis

The first step to mastering is understanding

## **Understanding Conditions**

Before a community can master the DIRT of development, they must first understand what assets, opportunities or weaknesses are present:

- Conduct a SWOT analysis
- Understand the availability of both reuse and greenfield sites
- Review the conditions of and access to necessary infrastructure
- Complete a community visioning and participation campaign
- Identify the unique assets available to the community
- Create a unified goal for the future of the community