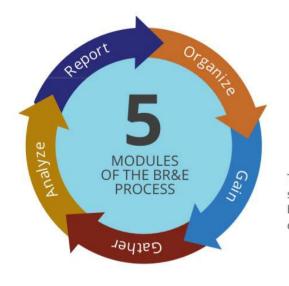

## What Will Be Covered Today

- Why DRI is needed
- **Community Assessment**
- **Public Input Processes**
- **Development Readiness Training**
- **Group Exercises**

## Need for DRI Training

The Development Readiness training was brought about to help:

- Break the cycle of disinvestment in real estate
- Provide training opportunities for communities
- Educating communities on the true cost of vacancies