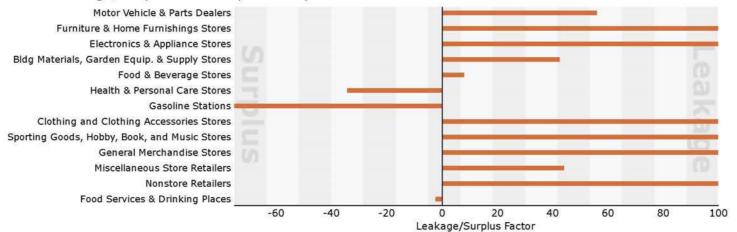

#### 2017 Leakage/Surplus Factor by Industry Subsector

NOTE: This database is in mature status. While the data are presented in current year geography, all supply- and demand-related estimates remain vintage 2017.

|                                               | NAICS     | Demand             | Supply         | Retail Gap    | Leakage/Surplus | Number o  |
|-----------------------------------------------|-----------|--------------------|----------------|---------------|-----------------|-----------|
| 2017 Industry Summary                         |           | (Retail Potential) | (Retail Sales) |               | Factor          | Businesse |
| Total Retail Trade and Food & Drink           | 44-45,722 | \$15,558,183       | \$20,452,754   | -\$4,894,571  | -13.6           |           |
| Total Retail Trade                            | 44-45     | \$14,138,941       | \$18,959,554   | -\$4,820,613  | -14.6           | - 1       |
| Total Food & Drink                            | 722       | \$1,419,242        | \$1,493,200    | -\$73,958     | -2.5            |           |
|                                               | NAICS     | Demand             | Supply         | Retail Gap    | Leakage/Surplus | Number o  |
| 2017 Industry Group                           |           | (Retail Potential) | (Retail Sales) |               | Factor          | Businesse |
| Motor Vehicle & Parts Dealers                 | 441       | \$3,170,390        | \$891,158      | \$2,279,232   | 56.1            |           |
| Automobile Dealers                            | 4411      | \$2,545,510        | \$0            | \$2,545,510   | 100.0           |           |
| Other Motor Vehicle Dealers                   | 4412      | \$365,931          | \$891,158      | -\$525,227    | -41.8           |           |
| Auto Parts, Accessories & Tire Stores         | 4413      | \$258,949          | \$0            | \$258,949     | 100.0           |           |
| Furniture & Home Furnishings Stores           | 442       | \$363,620          | \$0            | \$363,620     | 100.0           |           |
| Furniture Stores                              | 4421      | \$210,724          | \$0            | \$210,724     | 100.0           |           |
| Home Furnishings Stores                       | 4422      | \$152,896          | \$0            | \$152,896     | 100.0           |           |
| Electronics & Appliance Stores                | 443       | \$327,941          | \$0            | \$327,941     | 100.0           |           |
| Bldg Materials, Garden Equip. & Supply Stores | 444       | \$1,036,300        | \$415,059      | \$621,241     | 42.8            |           |
| Bldg Material & Supplies Dealers              | 4441      | \$984,582          | \$415,059      | \$569,523     | 40.7            |           |
| Lawn & Garden Equip & Supply Stores           | 4442      | \$51,718           | \$0            | \$51,718      | 100.0           |           |
| Food & Beverage Stores                        | 445       | \$2,317,268        | \$1,970,406    | \$346,862     | 8.1             |           |
| Grocery Stores                                | 4451      | \$1,987,681        | \$1,970,406    | \$17,275      | 0.4             |           |
| Specialty Food Stores                         | 4452      | \$73,450           | \$0            | \$73,450      | 100.0           |           |
| Beer, Wine & Liquor Stores                    | 4453      | \$256,137          | \$0            | \$256,137     | 100.0           |           |
| Health & Personal Care Stores                 | 446,4461  | \$700,798          | \$1,434,440    | -\$733,642    | -34.4           |           |
| Gasoline Stations                             | 447,4471  | \$1,981,078        | \$14,031,248   | -\$12,050,170 | -75.3           |           |
| Clothing & Clothing Accessories Stores        | 448       | \$418,211          | \$0            | \$418,211     | 100.0           |           |
| Clothing Stores                               | 4481      | \$245,643          | \$0            | \$245,643     | 100.0           |           |
| Shoe Stores                                   | 4482      | \$59,939           | \$0            | \$59,939      | 100.0           |           |
| Jewelry, Luggage & Leather Goods Stores       | 4483      | \$112,629          | \$0            | \$112,629     | 100.0           |           |
| Sporting Goods, Hobby, Book & Music Stores    | 451       | \$366,618          | \$0            | \$366,618     | 100.0           |           |
| Sporting Goods/Hobby/Musical Instr Stores     | 4511      | \$311,003          | \$0            | \$311,003     | 100.0           |           |
| Book, Periodical & Music Stores               | 4512      | \$55,615           | \$0            | \$55,615      | 100.0           |           |
| General Merchandise Stores                    | 452       | \$2,831,463        | \$0            | \$2,831,463   | 100.0           |           |
| Department Stores Excluding Leased Depts.     | 4521      | \$2,370,431        | \$0            | \$2,370,431   | 100.0           |           |
| Other General Merchandise Stores              | 4529      | \$461,032          | \$0            | \$461,032     | 100.0           |           |
| Miscellaneous Store Retailers                 | 453       | \$561,874          | \$217,243      | \$344,631     | 44.2            |           |
| Florists                                      | 4531      | \$39,509           | \$217,243      | -\$177,734    | -69.2           |           |
| Office Supplies, Stationery & Gift Stores     | 4532      | \$163,419          | \$0            | \$163,419     | 100.0           |           |
| Used Merchandise Stores                       | 4533      | \$51,913           | \$0            | \$51,913      | 100.0           |           |
| Other Miscellaneous Store Retailers           | 4539      | \$307,033          | \$0            | \$307,033     | 100.0           |           |
| Nonstore Retailers                            | 454       | \$63,380           | \$0            | \$63,380      | 100.0           |           |
| Electronic Shopping & Mail-Order Houses       | 4541      | \$19,558           | \$0            | \$19,558      | 100.0           |           |
| Vending Machine Operators                     | 4542      | \$7,063            | \$0            | \$7,063       | 100.0           |           |
| Direct Selling Establishments                 | 4543      | \$36,759           | \$0            | \$36,759      | 100.0           |           |
| Food Services & Drinking Places               | 722       | \$1,419,242        | \$1,493,200    | -\$73,958     | -2.5            |           |
| Special Food Services                         | 7223      | \$11,823           | \$0            | \$11,823      | 100.0           |           |
| Drinking Places - Alcoholic Beverages         | 7224      | \$65,169           | \$304,535      | -\$239,366    | -64.7           |           |
| Restaurants/Other Eating Places               | 7225      | \$1,342,250        | \$1,188,665    | \$153,585     | 6.1             |           |

Data Note: Supply (retail sales) estimates sales to consumers by establishments. Sales to businesses are excluded. Demand (retail potential) estimates the expected amount spent by consumers at retail establishments. Supply and demand estimates are in current dollars. The Leakage/Surplus Factor presents a snapshot of retail opportunity. This is a measure of the relationship between supply and demand that ranges from +100 (total leakage) to -100 (total surplus). A positive value represents 'leakage' of retail opportunity outside the trade area. A negative value represents a surplus of retail sales, a market where customers are drawn in from outside the trade area. The Retail Gap represents the difference between Retail Potential and Retail Sales. Esri uses the North American Industry Classification System (NAICS) to classify businesses by their primary type of economic activity. Retail establishments are classified into 27 industry groups in the Retail Trade sector, as well as four industry groups within the Food Services & Drinking Establishments subsector. For more information on the Retail MarketPlace data, please click the link below to view the Methodology Statement.