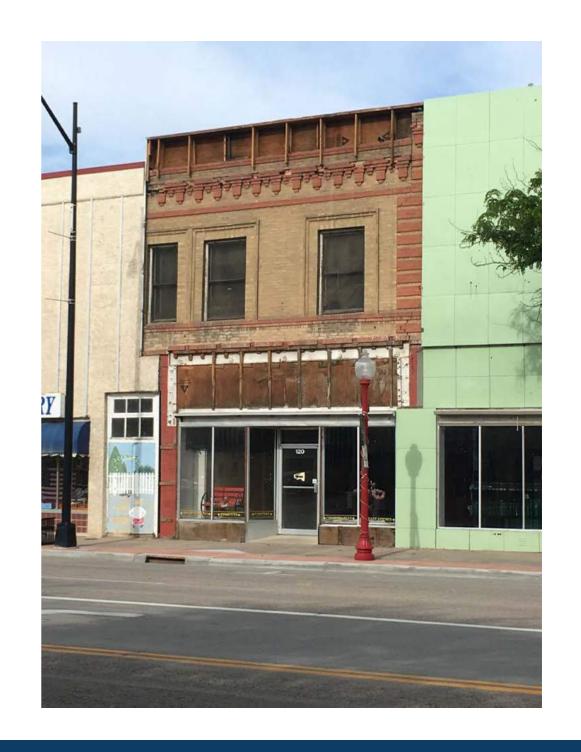

## Steps to Master the DIRT of Development

The critical first step

## **Existing Conditions** Analysis

The first step to mastering is understanding

## **Understanding Conditions**

Before a community can master the DIRT of development, they must first understand what assets, opportunities or weaknesses are present:

- Conduct a SWOT analysis
- Understand the availability of both reuse and greenfield sites
- Review the conditions of and access to necessary infrastructure
- Complete a community visioning and participation campaign
- Identify the unique assets available to the community
- Create a unified goal for the future of the community