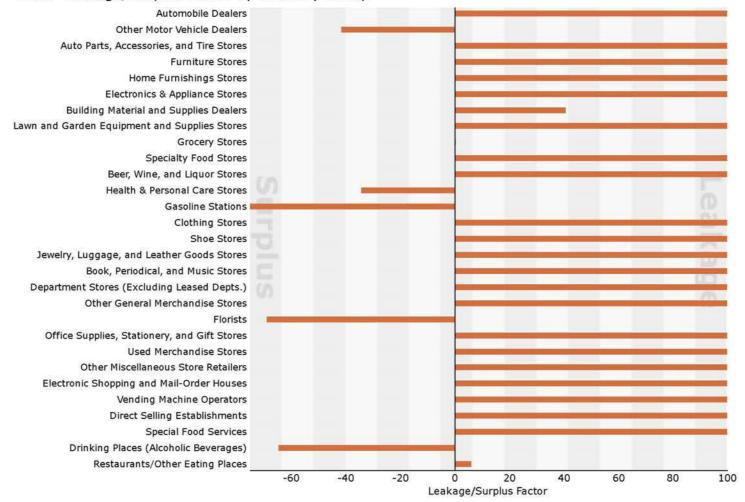

#### 2017 Leakage/Surplus Factor by Industry Group

Source: Esri and Data Axle. Esri 2021 Updated Demographics. Esri 2017 Retail MarketPlace. ©2021 Esri. ©2017 Data Axle, Inc. All rights reserved.

NOTE: This database is in mature status. While the data are presented in current year geography, all supply- and demand-related estimates remain vintage 2017.

|                                               | NAICS     | Demand             | Supply         | Retail Gap    | Leakage/Surplus | Number o  |
|-----------------------------------------------|-----------|--------------------|----------------|---------------|-----------------|-----------|
| 2017 Industry Summary                         |           | (Retail Potential) | (Retail Sales) |               | Factor          | Businesse |
| Total Retail Trade and Food & Drink           | 44-45,722 | \$15,558,183       | \$20,452,754   | -\$4,894,571  | -13.6           |           |
| Total Retail Trade                            | 44-45     | \$14,138,941       | \$18,959,554   | -\$4,820,613  | -14.6           | - 1       |
| Total Food & Drink                            | 722       | \$1,419,242        | \$1,493,200    | -\$73,958     | -2.5            |           |
|                                               | NAICS     | Demand             | Supply         | Retail Gap    | Leakage/Surplus | Number o  |
| 2017 Industry Group                           |           | (Retail Potential) | (Retail Sales) |               | Factor          | Businesse |
| Motor Vehicle & Parts Dealers                 | 441       | \$3,170,390        | \$891,158      | \$2,279,232   | 56.1            |           |
| Automobile Dealers                            | 4411      | \$2,545,510        | \$0            | \$2,545,510   | 100.0           |           |
| Other Motor Vehicle Dealers                   | 4412      | \$365,931          | \$891,158      | -\$525,227    | -41.8           |           |
| Auto Parts, Accessories & Tire Stores         | 4413      | \$258,949          | \$0            | \$258,949     | 100.0           |           |
| Furniture & Home Furnishings Stores           | 442       | \$363,620          | \$0            | \$363,620     | 100.0           |           |
| Furniture Stores                              | 4421      | \$210,724          | \$0            | \$210,724     | 100.0           |           |
| Home Furnishings Stores                       | 4422      | \$152,896          | \$0            | \$152,896     | 100.0           |           |
| Electronics & Appliance Stores                | 443       | \$327,941          | \$0            | \$327,941     | 100.0           |           |
| Bldg Materials, Garden Equip. & Supply Stores | 444       | \$1,036,300        | \$415,059      | \$621,241     | 42.8            |           |
| Bldg Material & Supplies Dealers              | 4441      | \$984,582          | \$415,059      | \$569,523     | 40.7            |           |
| Lawn & Garden Equip & Supply Stores           | 4442      | \$51,718           | \$0            | \$51,718      | 100.0           |           |
| Food & Beverage Stores                        | 445       | \$2,317,268        | \$1,970,406    | \$346,862     | 8.1             |           |
| Grocery Stores                                | 4451      | \$1,987,681        | \$1,970,406    | \$17,275      | 0.4             |           |
| Specialty Food Stores                         | 4452      | \$73,450           | \$0            | \$73,450      | 100.0           |           |
| Beer, Wine & Liquor Stores                    | 4453      | \$256,137          | \$0            | \$256,137     | 100.0           |           |
| Health & Personal Care Stores                 | 446,4461  | \$700,798          | \$1,434,440    | -\$733,642    | -34.4           |           |
| Gasoline Stations                             | 447,4471  | \$1,981,078        | \$14,031,248   | -\$12,050,170 | -75.3           |           |
| Clothing & Clothing Accessories Stores        | 448       | \$418,211          | \$0            | \$418,211     | 100.0           |           |
| Clothing Stores                               | 4481      | \$245,643          | \$0            | \$245,643     | 100.0           |           |
| Shoe Stores                                   | 4482      | \$59,939           | \$0            | \$59,939      | 100.0           |           |
| Jewelry, Luggage & Leather Goods Stores       | 4483      | \$112,629          | \$0            | \$112,629     | 100.0           |           |
| Sporting Goods, Hobby, Book & Music Stores    | 451       | \$366,618          | \$0            | \$366,618     | 100.0           |           |
| Sporting Goods/Hobby/Musical Instr Stores     | 4511      | \$311,003          | \$0            | \$311,003     | 100.0           |           |
| Book, Periodical & Music Stores               | 4512      | \$55,615           | \$0            | \$55,615      | 100.0           |           |
| General Merchandise Stores                    | 452       | \$2,831,463        | \$0            | \$2,831,463   | 100.0           |           |
| Department Stores Excluding Leased Depts.     | 4521      | \$2,370,431        | \$0            | \$2,370,431   | 100.0           |           |
| Other General Merchandise Stores              | 4529      | \$461,032          | \$0            | \$461,032     | 100.0           |           |
| Miscellaneous Store Retailers                 | 453       | \$561,874          | \$217,243      | \$344,631     | 44.2            |           |
| Florists                                      | 4531      | \$39,509           | \$217,243      | -\$177,734    | -69.2           |           |
| Office Supplies, Stationery & Gift Stores     | 4532      | \$163,419          | \$0            | \$163,419     | 100.0           |           |
| Used Merchandise Stores                       | 4533      | \$51,913           | \$0            | \$51,913      | 100.0           |           |
| Other Miscellaneous Store Retailers           | 4539      | \$307,033          | \$0            | \$307,033     | 100.0           |           |
| Nonstore Retailers                            | 454       | \$63,380           | \$0            | \$63,380      | 100.0           |           |
| Electronic Shopping & Mail-Order Houses       | 4541      | \$19,558           | \$0            | \$19,558      | 100.0           |           |
| Vending Machine Operators                     | 4542      | \$7,063            | \$0            | \$7,063       | 100.0           |           |
| Direct Selling Establishments                 | 4543      | \$36,759           | \$0            | \$36,759      | 100.0           |           |
| Food Services & Drinking Places               | 722       | \$1,419,242        | \$1,493,200    | -\$73,958     | -2.5            |           |
| Special Food Services                         | 7223      | \$11,823           | \$0            | \$11,823      | 100.0           |           |
| Drinking Places - Alcoholic Beverages         | 7224      | \$65,169           | \$304,535      | -\$239,366    | -64.7           |           |
| Restaurants/Other Eating Places               | 7225      | \$1,342,250        | \$1,188,665    | \$153,585     | 6.1             |           |

Data Note: Supply (retail sales) estimates sales to consumers by establishments. Sales to businesses are excluded. Demand (retail potential) estimates the expected amount spent by consumers at retail establishments. Supply and demand estimates are in current dollars. The Leakage/Surplus Factor presents a snapshot of retail opportunity. This is a measure of the relationship between supply and demand that ranges from +100 (total leakage) to -100 (total surplus). A positive value represents 'leakage' of retail opportunity outside the trade area. A negative value represents a surplus of retail sales, a market where customers are drawn in from outside the trade area. The Retail Gap represents the difference between Retail Potential and Retail Sales. Esri uses the North American Industry Classification System (NAICS) to classify businesses by their primary type of economic activity. Retail establishments are classified into 27 industry groups in the Retail Trade sector, as well as four industry groups within the Food Services & Drinking Establishments subsector. For more information on the Retail MarketPlace data, please click the link below to view the Methodology Statement.