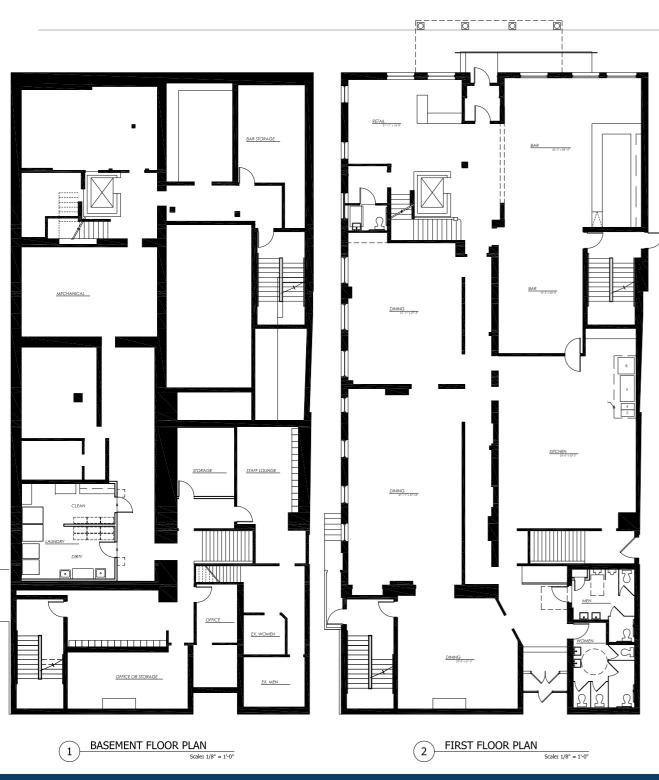

## Steps to Master the DIRT of Development

The critical first step

## **Existing Conditions** Analysis

The first step to mastering is understanding

## **Understanding Conditions**

Before a community can master the DIRT of development, they must first understand what assets, opportunities or weaknesses are present:

- Conduct a SWOT analysis
- Understand the availability of both reuse and greenfield sites
- Review the conditions of and access to necessary infrastructure
- Complete a community visioning and participation campaign
- Identify the unique assets available to the community
- Create a unified goal for the future of the community