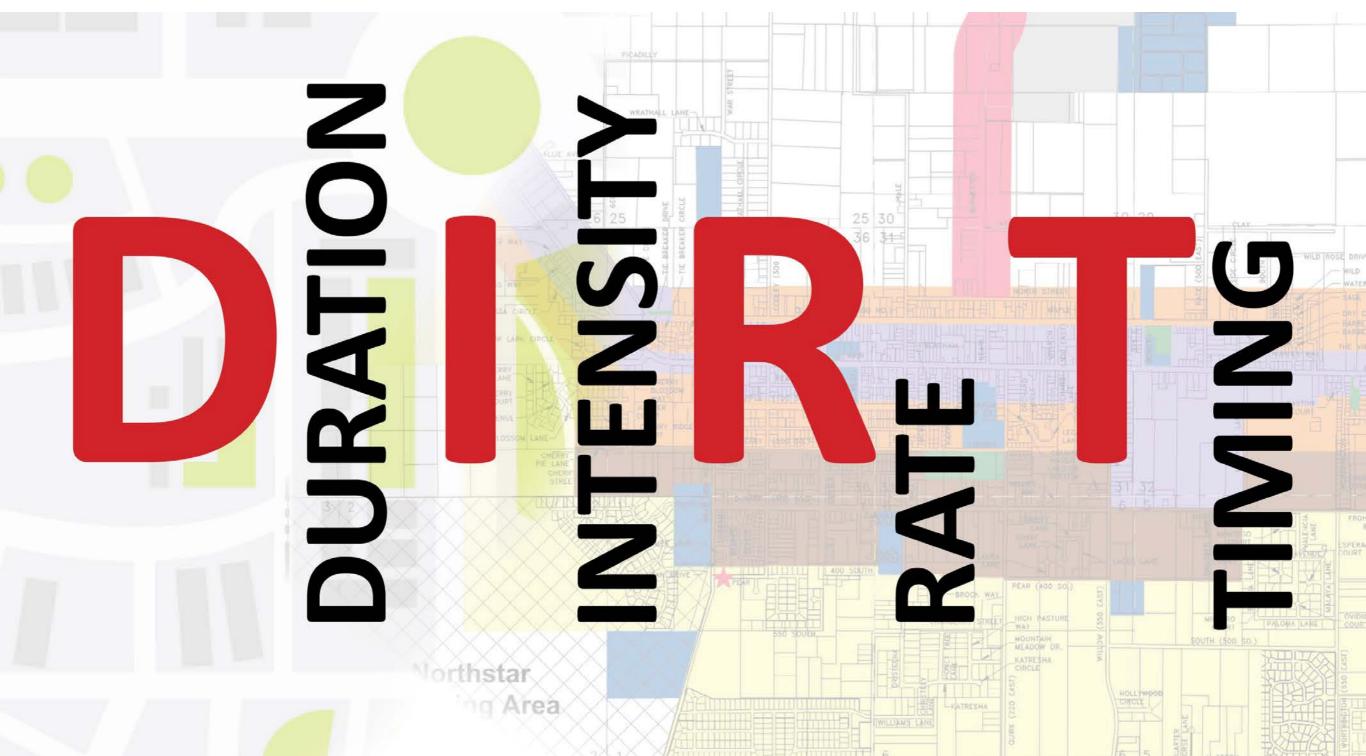

Mastering the DIRT of Development

#### What does dirt mean?

## Why is Dirt Important?

- DIRT dictates where services or amenities are provided
- It provides a method for a community or residents to control desired end users and the impact on their neighborhoods
- The community will become development ready
- LOCAL residents will be empowered to become LOCAL developers
- Allows residents to become part of community-wide revitalization and catalyst change efforts
- Aids in opportunity zone marketing and success