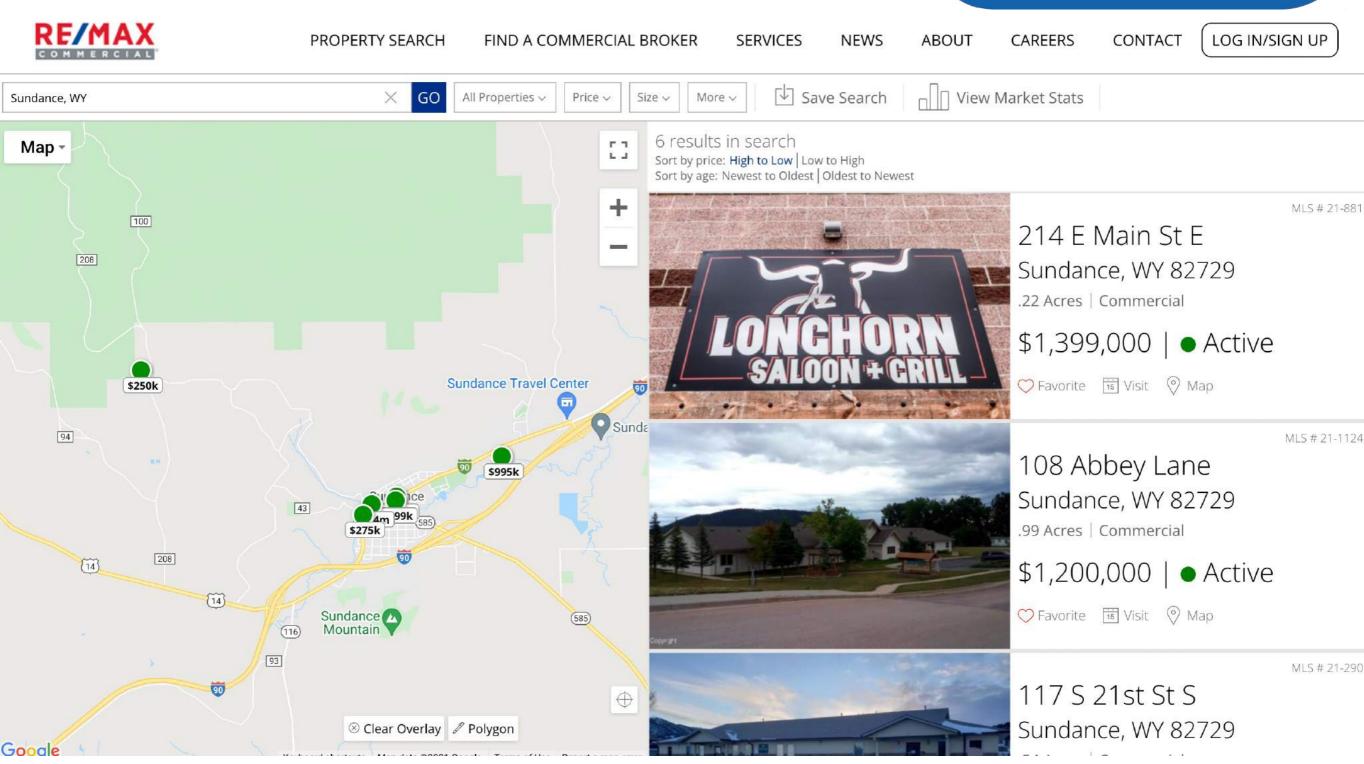

PROPERTY SEARCH

FIND A COMMERCIAL BROKER

**SERVICES** 

**NEWS** 

**ABOUT** 

**CAREERS** 

CONTACT

LOG IN/SIGN UP

### 101 E Cleveland St E Sundance, WY 82729 @

0.21 Acres | Commercial | MLS# 21-899

Full gallery available exclusively for members

Login or Register

\$275,000

Est. Payment: \$988/mo\*

Favorite  $\bigcirc$ 

Share **f y ®** 

Views: 27

Days On Site: 124

Go Tour This Listing

Schedule A Showing