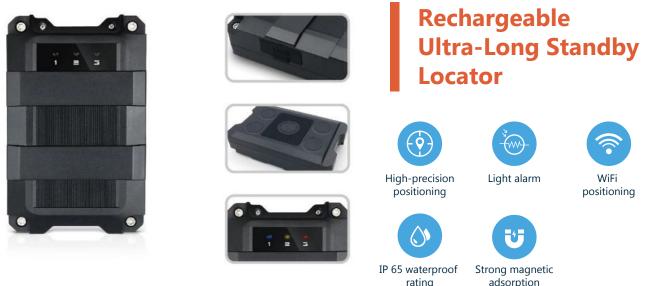

## Asset Tracker

Track Your Assets Anytime, Anywhere

100mm x 60mm x 24.5mm

VT2109 is a tracking device, installed with strong magnetic and no external wiring required, it is widely used for asset management. The device supports 4G CATM+2G GPRS/GSM, universal communication, Beidou/GPS positioning [supports AGPS function], reports location data through wireless communication.

## **Main Functions**

- 4G CATM+2G GPRS/GSM, universal
- Optional dual-feed point satellite antenna, supporting sub-meter high-precision positioning
- Built-in low-power MCU, supporting micro-amp standby current
- Multiple working modes can be switched flexibly, which can be applied to different occasions
- Standard 5000mAh high-capacity polymer battery
- Built-in photosensitive chip, support to remove the alarm
- Micro-USB charging port, 3 LED status indicators
- Ultra-low current consumption, less than 10uA in hibernationmode
- IP65 waterproof design