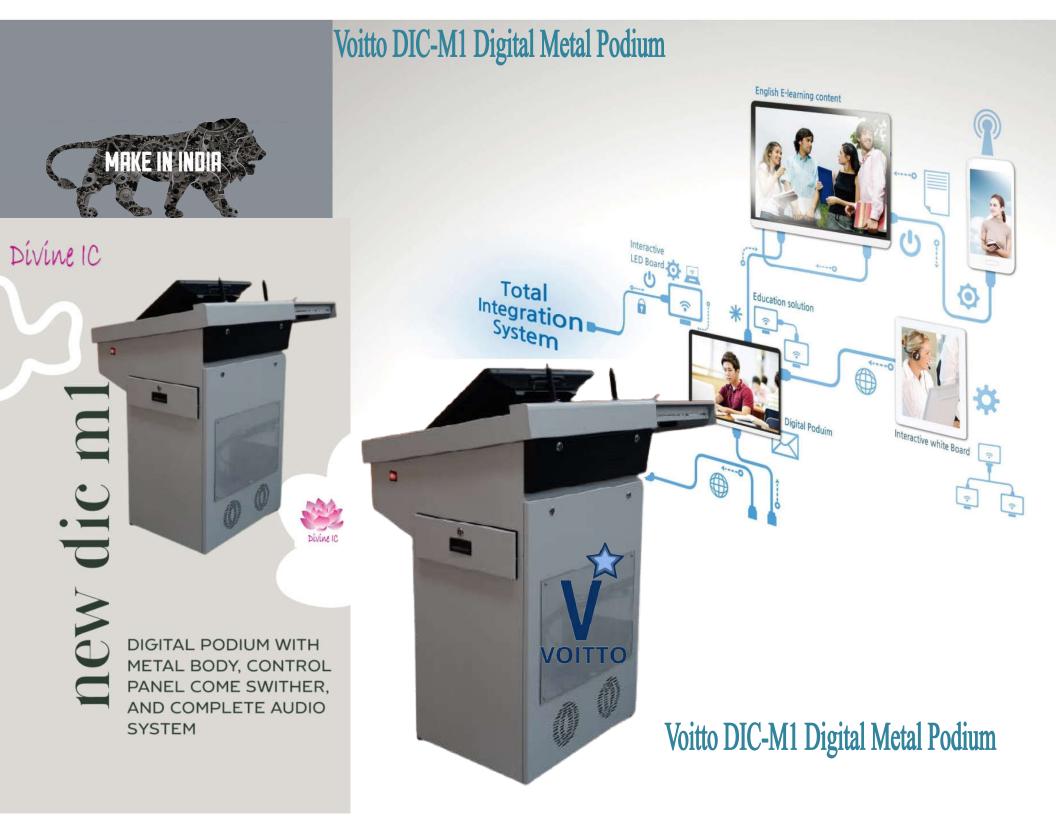

## Your smart class room

THE LEADER DIGITAL PODIUM

## Voitto DIC-M1 Digital Metal Podium