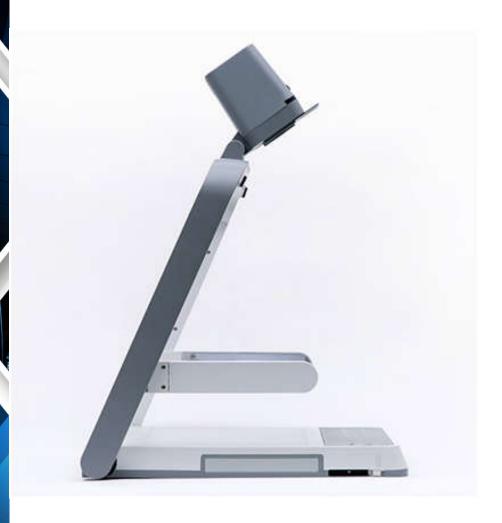

## Document Camera

| Model               | VT-9988                                                                                                                                                                  |
|---------------------|--------------------------------------------------------------------------------------------------------------------------------------------------------------------------|
| Lens                | 8Mega Pixels<br>22-26×Optical Zoom, 10×Digital Zoom                                                                                                                      |
| Focus               | Auto                                                                                                                                                                     |
| Light               | LED side lights , Base light(Optional)                                                                                                                                   |
| Input               | VGA*1、HDMI*1; VIDEO*1(Optional)、AUDIO                                                                                                                                    |
| Output              | VGA*1、HDMI*1; VIDEO*1(Optional)、AUDIO*1                                                                                                                                  |
| Control             | RS-232、USB                                                                                                                                                               |
| TV Line             | ≥1200TV Lines                                                                                                                                                            |
| N.W./G.W.           | 5Kg/6Kg±0.5Kg                                                                                                                                                            |
| Dimension           | Closed ≤470*370*135 (mm)<br>Openning ≤410*375*550 (mm)                                                                                                                   |
| Package size        | 440*200*550(mm)                                                                                                                                                          |
| Control Mode        | Remote controller and touch panel                                                                                                                                        |
| Digital<br>function | Support annotation without PC Screen split, Freeze, Auto Focus Positive/Negative, Auto white balance Text/Image mode, Mirror Image, Image storage and replay, USB output |
| Power               | 12V DC power adapter                                                                                                                                                     |