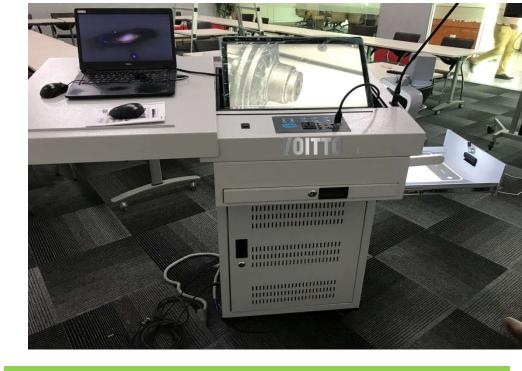

## **Your smart class room**

HE LEADER DIGITAL PODIUM

## Podium Specification

Podium Body Type Metal

Touch Monitor 22"(16:9 Wide) Touch Monitor

Switcher for Source Selection (VGA)

like, Laptop, PC, Document Camera

Integrated User Interface Laptop Interface (HDMI(1 IN/ 1Out) (VGA-1 Out-1