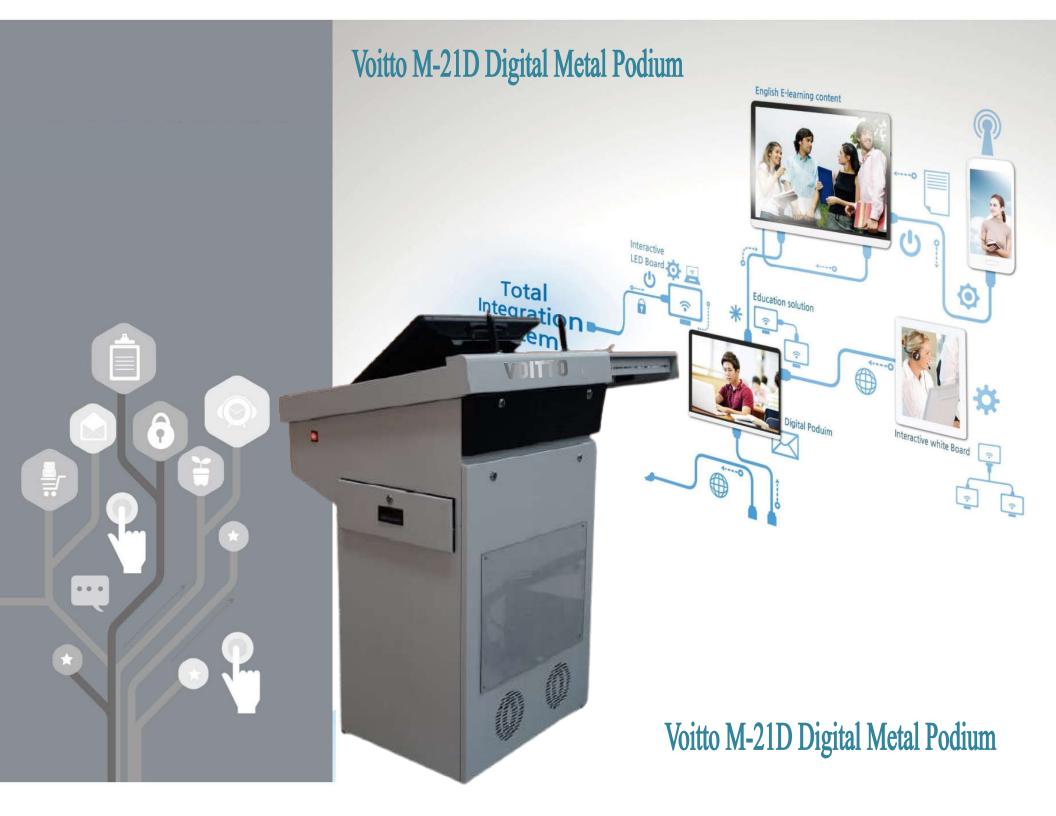

## **Your smart class room**

HE LEADER DIGITAL PODIUM

## Podium Specification

Podium Body Type Metal

Touch Monitor 22"(16:9 Wide) Touch Monitor

Switcher for Source Selection (VGA)

like, Laptop, PC, Document Camera

Integrated User Interface Laptop Interface (HDMI(1 IN/ 1Out) (VGA-1 Out-1

IN)VGA, LAN, MIC, AC Power

Audio System

Expended Interface VGA, LAN, MIC, AC Power

Microphones Gooseneck(Frequency Response- 100-15,000 Hrz

1000 $\Omega$  + 7mV/Pa Wireless

Mic (Hand + PIN- Audio output from receiver available at OUT 1 & OUT 2 individually and as

mixed output at OUT 1 + 2.

Amplifier 60W (4 Mic & 1 Aux Inputs.

Speaker 2 Wall Mount (10 W Each)

Drawing S/W Writing & Drawing /Capture

Manufacture Divine IC

| Touch Monitor         |                                        |
|-----------------------|----------------------------------------|
| Item                  | Specification                          |
| Screen Size           | 51cm (22" WIDE)                        |
| Back light            | LED                                    |
| Resolution            | 1920 x 1080                            |
| PC Connection         | USB Port                               |
| Luminosity            | 250 cd/m^2                             |
| Input Signal          | RGB Input Signal, DVI                  |
| Outer Dimensions      | 454mm(W) x 320mm(h) x 62mm(D)          |
| O/S                   | Windows 98, XP, Vista, 7,Max More than |
| Input Voltage, Ampere | DC12V, 4A                              |
| Sensor Method         | Electromagnetic                        |
| Power Supply          | 100 ~ 250V AC                          |