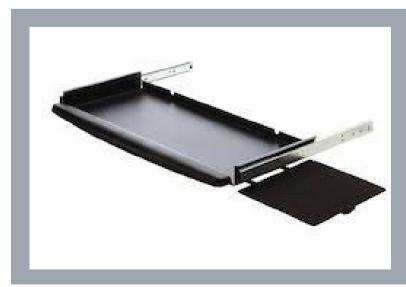

. The use of high strenght steel and a premium 3 layer wood finish gives it a long lasting life. It is more advance and efficient way of storing your smart devices like computers, thin clients & etc. and with its retractable side tray, it can be used to place or store your laptop or visualiser.

### **SPECIFICATIONS:**

#### Construction:

- · Mild Steel with Polymer powder coated/ Composite Elements
- · Electrical Actuator to adjust the monitor's ergonomic angle as per user convenience.
- Lockable sliding Tray for keyboard, Laptop/Visualiser, etc.
- · Interface port for Laptop External Devices-Power, USB, Audio, VGA, HDMI LAN to be placed with Tray 4 Caster wheels with lock for easy movement.

# Features

### **<u>High Strength Steel Chasis</u>**



### **Stainless Steel Keyboard Tray**



Two colours available: White and Black

### PRODUCT STRUCTURE