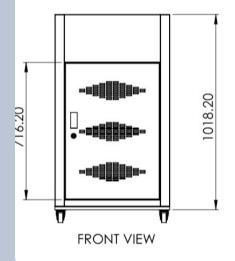

gives it a long lasting life. It is more advance and efficient way of storing your smart devices like computers, thin clients & etc. and with its retractable side tray, it can be used to place or store your laptop or visualiser.

### **SPECIFICATIONS:**

#### Construction:

- · Mild Steel with Polymer powder coated/ Composite Elements
- · Electrical Actuator to adjust the monitor's ergonomic angle as per user convenience.
- Lockable sliding Tray for keyboard, Laptop/Visualiser, etc.
- · Interface port for Laptop External Devices-Power, USB, Audio, VGA, HDMI LAN to be placed with Tray 4 Caster wheels with lock for easy movement.

# Features

### **<u>High Strength Steel Chasis</u>**



### **Stainless Steel Keyboard Tray**



Two colours available: White and Black

### PRODUCT STRUCTURE