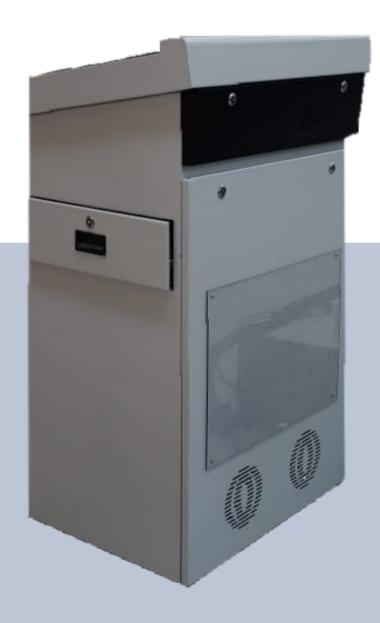

## Product Description

MP- 19 is an advance system, which can interlock and control the equipment in the classroom/auditorium. Through it's ergonomic design, it very for portable and sturdy. The use of high strenght steel and a premium 3 layer wood finish gives it a long lasting life. It is more advance and efficient way of storing your smart devices like computers, thin clients & etc. and with its retractable side tray, it can be used to place or store your laptop or visualiser.

#### Construction:

- · Mild Steel with Polymer powder coated/ Composite Elements
- · Electrical Actuator to adjust the monitor's ergonomic angle as per user convenience.
- Lockable sliding Tray for keyboard, Laptop/Visualiser, etc.
- · Interface port for Laptop External Devices-Power, USB, Audio, VGA, HDMI LAN to be placed with Tray 4 Caster wheels with lock for easy movement.