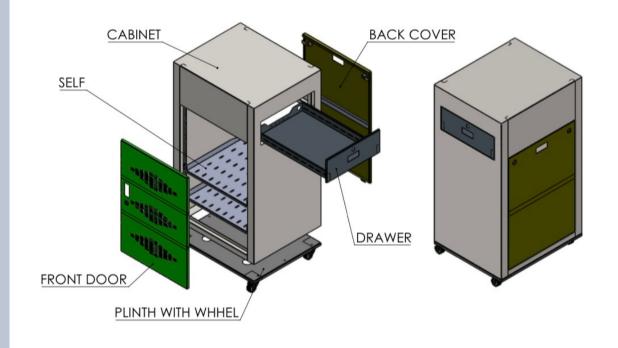

h gives it a long lasting life. It is more advance and efficient way of storing your smart devices like computers, thin clients & etc. and with its retractable side tray, it can be used to place or store your laptop or visualiser.

### **SPECIFICATIONS:**

#### Construction:

- · Mild Steel with Polymer powder coated/ Composite Elements
- · Electrical Actuator to adjust the monitor's ergonomic angle as per user convenience.
- Lockable sliding Tray for keyboard, Laptop/Visualiser, etc.
- · Interface port for Laptop External Devices-Power, USB, Audio, VGA, HDMI LAN to be placed with Tray 4 Caster wheels with lock for easy movement.

# Features

### **<u>High Strength Steel Chasis</u>**



### **Stainless Steel Keyboard Tray**



Two colours available: White and Black

### PRODUCT STRUCTURE