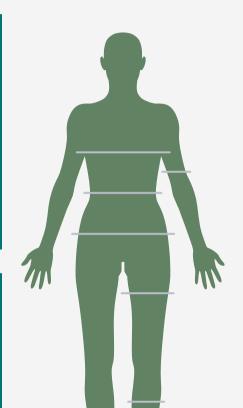

## MEASUREMENT TRACKER

#### CHEST

Week 1:

Week 2:

Week 3:

Week 4:

Goal:

#### WAIST

Week 1:

Week 2:

Week 3:

Week 4:

Goal:

#### ARM

Week 1:

Week 2:

Week 3:

Week 4:

Goal:

#### HIP

Week 1:

Week 2:

Week 3:

Week 4:

Goal:

#### THIGH

Week 1: Week 3:

Week 2: Week 4:

Goal:

#### CAL F

Week 1: Week 3:

Week 2: Week 4:

Goal: