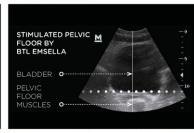

#### **TREATMENT**

EMSELLA Chair Applicator effectively stimulates pelvic floor muscles via thousands of contractions.

#### **AFTER**

Stimulation leads to regained control over pelvic floor muscles and bladder.

#### AFTER EMSCULPT

BEFORE

AFTER EMSELLA

A FRONTAL VIEW OF THE PELVIC FLOOR MUSCLES AND BLADDER USING ULTRASOUND IMAGING

CORE TO FLOOR THERAPY is the first solution to address the whole core which can improve: