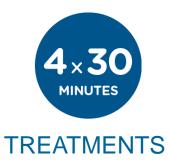

## BECOME AB-SOLUTELY AB-MAZING IN 5 EASY STEPS

- 1. STRAP IT
- 2. PLACE IT
- 3. CRANK IT
- 4. EMSCULPT IT
- 5. FLAUNT IT

#### BRING YOUR BOOTY BACK IN 5 EASY STEPS

- 1. STRAP IT
- 2. PLACE IT
- 3. CRANK IT
- 4. EMSCULPT IT
- 5. FLAUNT IT

#### HOW EMSCULPT WORKS

Skin, fat and muscle form your overall body appearance.

The non- invasive HIFEM® (High-Intensity Focused Electromagnetic) technology induces powerful muscle contractions not achievable through voluntary contractions.