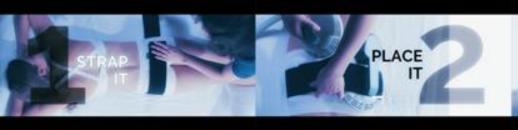

## BECOME AB-SOLUTELY AB-MAZING IN 5 EASY STEPS

- 1. STRAP IT
- 2. PLACE IT
- 3. CRANK IT
- 4. EMSCULPT IT
- 5. FLAUNT IT

#### BRING YOUR BOOTY BACK IN 5 EASY STEPS

- 1. STRAP IT
- 2. PLACE IT
- 3. CRANK IT
- 4. EMSCULPT IT
- 5. FLAUNT IT