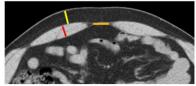

#### AFTER EMSCULPT

BEFORE

AFTER EMSELLA

A FRONTAL VIEW OF THE PELVIC FLOOR MUSCLES AND BLADDER USING ULTRASOUND IMAGING

CORE TO FLOOR THERAPY is the first solution to address the whole core which can improve: