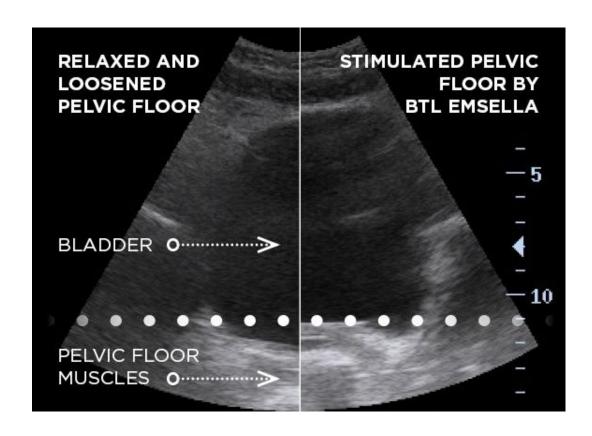

#### AFTER EMSCULPT

BEFORE

AFTER EMSELLA

A FRONTAL VIEW OF THE PELVIC FLOOR MUSCLES AND BLADDER USING ULTRASOUND IMAGING

CORE TO FLOOR THERAPY is the first solution to address the whole core which can improve: