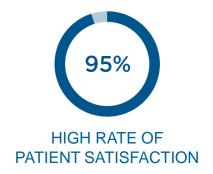

+16% increase in muscle mass\*

Patient satisfaction\*

CORE TO FLOOR THERAPY: MAKE 50 THE NEW 30

Discover whole core thinking to live your best life. A healthy life!

16% INCREASE IN MUSCLE MASS\*

PATIENT SATISFACTION\*

TREATS THE ENTIRE
ABDOMEN & PELVIC FLOOR