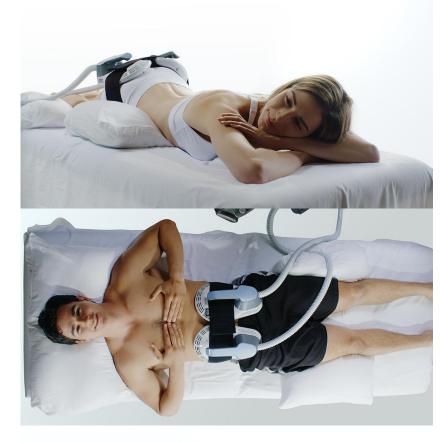

## BECOME AB-SOLUTELY AB-MAZING IN 5 EASY STEPS

- 1. STRAP IT
- 2. PLACE IT
- 3. CRANK IT
- 4. EMSCULPT IT
- 5. FLAUNT IT

#### BRING YOUR BOOTY BACK IN 5 EASY STEPS

- 1. STRAP IT
- 2. PLACE IT
- 3. CRANK IT
- 4. EMSCULPT IT
- 5. FLAUNT IT

#### HOW EMSCULPT WORKS

Skin, fat and muscle form your overall body appearance.

The non- invasive HIFEM® (High-Intensity Focused Electromagnetic) technology induces powerful muscle contractions not achievable through voluntary contractions.