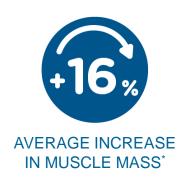

+16% increase in muscle mass\*

Patient satisfaction\*

CORE TO FLOOR THERAPY: MAKE 50 THE NEW 30

Discover whole core thinking to live your best life. A healthy life!

16% INCREASE IN MUSCLE MASS\*

PATIENT SATISFACTION\*

TREATS THE ENTIRE
ABDOMEN & PELVIC FLOOR