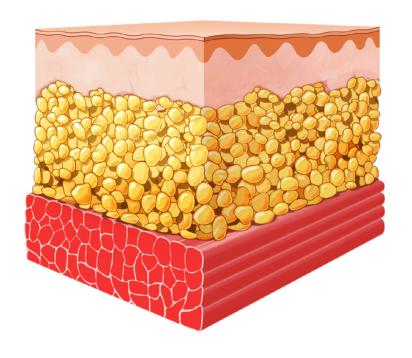

#### IT'S NOT ALL ABOUT FAT

35%

of your body is made up of muscle.

When your subcutaneous fat is removed, will your underlying muscle be addressed?

#### HOW EMSCULPT WORKS

Skin, fat and muscle form your overall body appearance.

The non- invasive HIFEM® (High-Intensity Focused Electromagnetic) technology induces powerful muscle contractions not achievable through voluntary contractions.