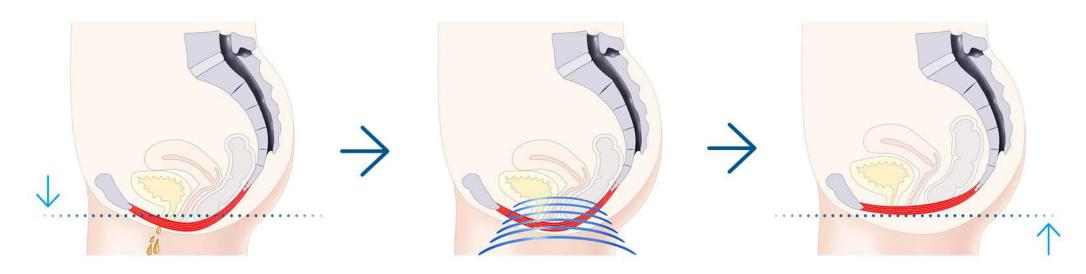

### HOW EMSELLA WORKS

#### BEFORE

Pelvic floor muscles insufficiently support pelvic organs and affect bladder control.

#### **TREATMENT**

EMSELLA Chair Applicator effectively stimulates pelvic floor muscles via thousands of contractions.

#### **AFTER**

Stimulation leads to regained control over pelvic floor muscles and bladder.