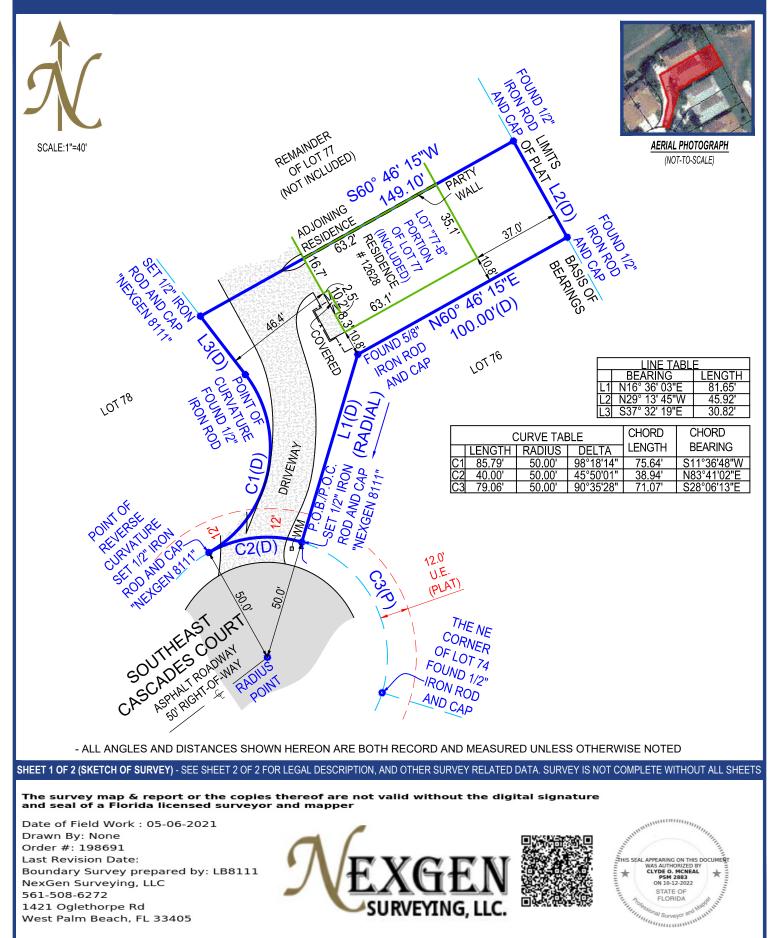

# 12628 SOUTHEAST CASCADES COURT, HOBE SOUND, FL. 33455

#### LEGAL DESCRIPTION OF: 12628 SE CASCADES CT, HOBE SOUND, FL, 33455 LAND DESCRIPTION LOT 77-B

BEING A PART OF LOT 77, AS SHOWN ON THE PLAT OF EAGLEWOOD, P.U.D., AS RECORDED IN PLAT BOOK 9, PAGE 26, OF THE PUBLIC RECORDS OF MARTIN COUNTY, FLORIDA, BEING MORE PARTICULARLY DESCRIBED AS FOLLOWS: BEGIN AT THE SOUTHEAST CORNER OF SAID LOT 77, BEING ALSO THE SOUTHWEST CORNER OF LOT 76, AS SHOWN ON SAID PLAT OF EAGLEWOOD, P.U.D.; THENCE NORTH 16° 36' 03" EAST ALONG THE EASTERLY LINE OF SAID LOT 77, A DISTANCE OF 81.65 FEET; THENCE NORTH 60° 46' 15" EAST, CONTINUE ALONG THE EASTERLY LINE OF SAID LOT 77, A DISTANCE OF 100.00 FEET; THENCE NORTH 29° 13' 45" WEST, CONTINUE ALONG THE EASTERLY LINE OF SAID LOT 77, A DISTANCE OF 45.92 FEET; THENCE SOUTH 60° 46' 15" WEST, A DISTANCE OF 149.1 FEET TO THE INTERSECTION WITH THE WESTERLY LINE OF SAID LOT 77, THENCE SOUTH 37° 32' 19" EAST ALONG THE WESTERLY LINE OF SAID LOT 77, A DISTANCE OF ADDINT OF CURVATURE OF A CURVE CONCAVE TO THE NORTHWEST, HAVING A RADIUS OF 50.00 FEET: THENCE SOUTHWESTERLY ALONG THE WESTERLY LINE OF SAID LOT 77, A DISTANCE OF 30.74 FEET TO A POINT OF CURVATURE OF A CURVE CONCAVE TO THE NORTHWEST, HAVING A RADIUS OF 50.00 FEET: THENCE SOUTHWESTERLY ALONG THE WESTERLY LINE OF SAID LOT 7, A DISTANCE OF 85.79 FEET, THROUGH A CENTRAL ANGLE OF 98° 18' 14" TO A POINT OF CUSP WITH A CURVE CONCAVE TO THE SOUTHWEST, HAVING A RADIUS OF 50.00 FEET; THENCE ALONG THE ARC OF SAID CURVE AND THE SOUTHERLY LINE OF SAID LOT 77, A DISTANCE OF 40.00 FEET; THENCE ALONG THE ARC OF SAID CURVE AND THE SOUTHERLY LINE OF SAID LOT 77, A DISTANCE OF 40.00 FEET; THENCE ALONG THE ARC OF SAID CURVE AND THE SOUTHERLY LINE OF SAID LOT 77, A DISTANCE OF 40.00 FEET; THENCE ALONG THE ARC OF 50' 09" WITH A CHORD THAT BEARS NORTH 83° 41' 03" EAST TO THE POINT OF BEGINNING. SUBJECT TO AN EASEMENT FOR INGRESS AND EGRESS AS SET FORTH IN DEED RECORDED IN OFFICIAL RECORDS BOOK 725, PAGE 871, OF THE PUBLIC RECORDS OF MARTIN COUNTY, FLORIDA.

#### FLOOD ZONE:

12085C0317H ZONE: X EFF: 02/19/2020

#### SURVEY NOTES:

- DRIVEWAY EXTENDS THROUGH UTILITY EASEMENT ALONG SOUTHERN BOUNDARY LINE AS SHOWN. - DRIVEWAY CROSSES THE BOUNDARY LINE ON NORTHERLY AND SOUTHERLY SIDE OF LOT AS

SHOWN.

- FENCES LIE NEAR BOUNDARY LINES AS SHOWN, OWNERSHIP NOT DETERMINED.

| <u>LEGEND</u>                |                                          |
|------------------------------|------------------------------------------|
| A/C                          | -AIR CONDITIONER                         |
| WМ                           | -WATER METER                             |
| AL                           | - ARC LENGTH                             |
| (C)                          | -CALCULATED                              |
| (M)                          | -MEASURED                                |
| Р.О.В.                       | -POINT OF BEGINNING                      |
| P.O.C.                       | -POINT OF COMMENCEMENT                   |
| &                            | -AND                                     |
| P.B.                         | -PLAT BOOK                               |
| PG                           | -PAGE                                    |
| U.E.                         | -UTILITY EASEMENT                        |
| D.E.                         | -DRAINAGE EASEMENT                       |
|                              | - PUBLIC UTILITY EASEMENT                |
| L.A.E.                       | -LIMITED ACCESS EASEMENT                 |
| L.M.E.                       | -LAKE MAINTENANCE EASEMENT               |
| O.H.E                        | -OVERHEAD EASEMENT                       |
| R<br>(R)                     | -RADIUS<br>-RECORD                       |
| (N)<br>O.R.B.                | -OFFICIAL RECORDS BOOK                   |
| Sq.Ft.                       |                                          |
| Ac.                          | -ACRES                                   |
| DB                           | -DEED BOOK                               |
| (D)                          | -DEED                                    |
| (P)                          | -PLAT                                    |
| EOW                          | -EDGE OF WATER                           |
| ТОВ                          | -TOP OF BANK                             |
| OHL                          | -OVERHEAD LINE                           |
| C/0                          | -CLEAN OUT                               |
| ELEV                         | -ELEVATION                               |
| FF                           | -FINISHED FLOOR                          |
| LS<br>LB                     | -LICENSED SURVEYOR<br>-LICENSED BUSINESS |
| PSM                          | -PROFESSIONAL SURVEYOR & MAPPER          |
|                              | -FENCE                                   |
| ^<br>#                       | -NUMBER                                  |
| ±                            | -PLUS OR MINUS                           |
|                              | -ASPHALT                                 |
|                              | -CONCRETE                                |
|                              | -PAVER/BRINCK                            |
|                              | -WOOD                                    |
| ¢                            | -LIGHT POLE                              |
| 0                            | -WELL                                    |
| $\bowtie$                    | -WATER VALVE                             |
| Ę                            | -CENTER LINE                             |
|                              | -CAICH BASIN<br>-FIRE HYDRANT            |
| ц<br>С                       | -UTILITY POLE                            |
| ۵<br>۵                       | -MANHOLE                                 |
| XXX                          | -ELEVATION                               |
| Ne                           |                                          |
| SOME ITEMS IN LEGEND MAY NOT |                                          |
| APPEAR ON DRAWING.           |                                          |
|                              |                                          |