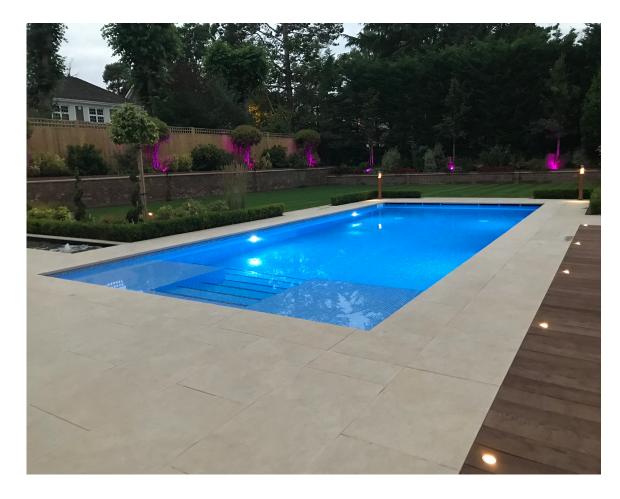

Unlike traditional concrete swimming pool/spa methods, the one-piece swimming pool/spa is as simple as excavating a hole, installing a concrete slab then simply dropping it into place to be installed. This dramatically reduces the total time of the project whilst maintaining the quality and finish of a mosaic-tiled swimming pool or spa.