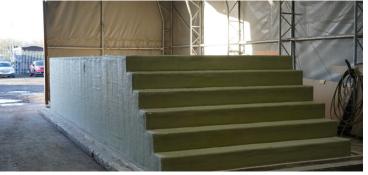

Unlike traditional concrete swimming pool/spa methods, the one-piece swimming pool/spa is as simple as excavating a hole, installing a concrete slab then simply dropping it into place to be installed. This dramatically reduces the total time of the project whilst maintaining the quality and finish of a mosaic-tiled swimming pool or spa.