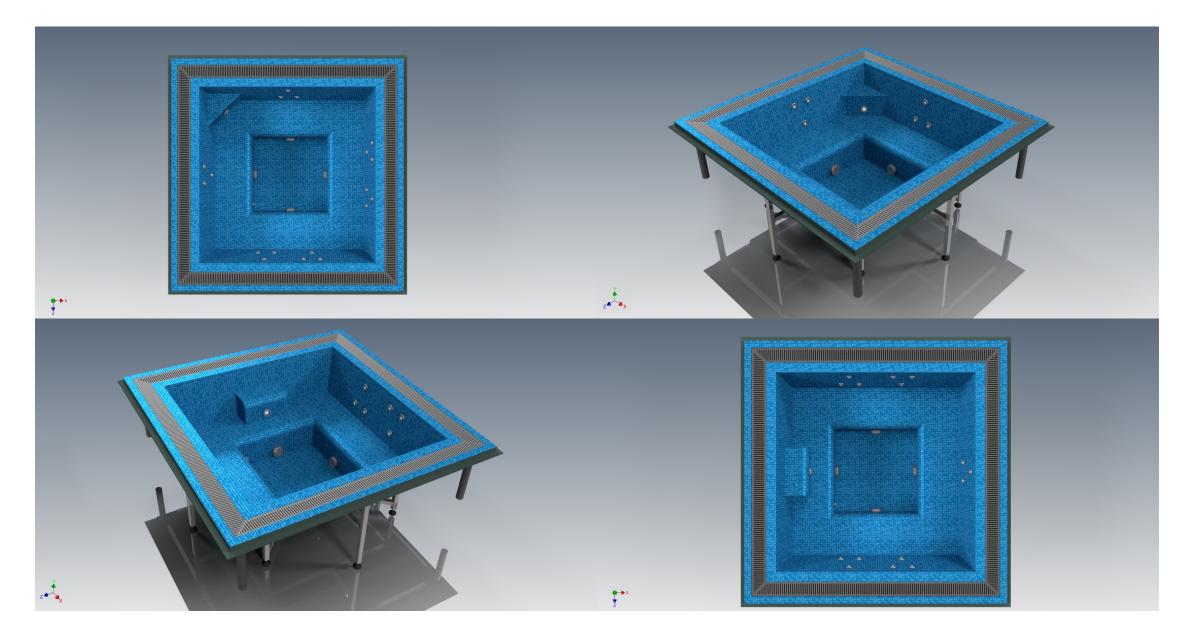

Our award-winning design team will work with you to help bring your dream pool or spa to life! By using various design software applications such as 3DMAX, Inventor and AutoCAD, our designers are able to draw, create and animate your project.

#### 3D Cad Design to Finish Development