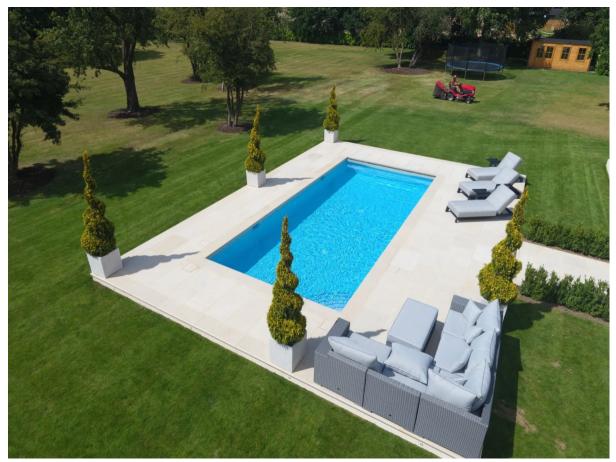

Unlike traditional concrete swimming pool/spa methods, the one-piece swimming pool/spa is as simple as excavating a hole, installing a concrete slab then simply dropping it into place to be installed. This dramatically reduces the total time of the project whilst maintaining the quality and finish of a mosaic-tiled swimming pool or spa.