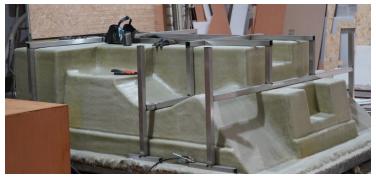

Unlike traditional concrete swimming pool/spa methods, the one-piece swimming pool/spa is as simple as excavating a hole, installing a concrete slab then simply dropping it into place to be installed. This dramatically reduces the total time of the project whilst maintaining the quality and finish of a mosaic-tiled swimming pool or spa.