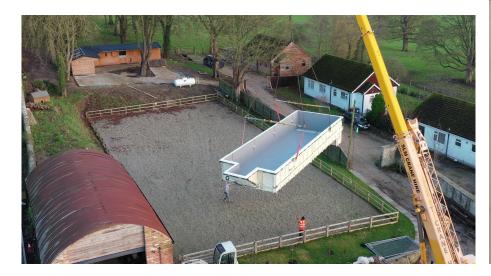

Unlike traditional concrete swimming pool/spa methods, the one-piece swimming pool/spa is as simple as excavating a hole, installing a concrete slab then simply dropping it into place to be installed. This dramatically reduces the total time of the project whilst maintaining the quality and finish of a mosaic-tiled swimming pool or spa.