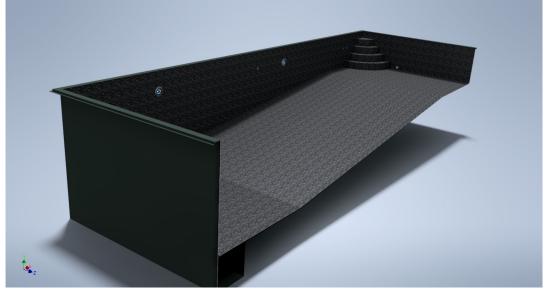

Unlike traditional concrete swimming pool/spa methods, the one-piece swimming pool/spa is as simple as excavating a hole, installing a concrete slab then simply dropping it into place to be installed. This dramatically reduces the total time of the project whilst maintaining the quality and finish of a mosaic-tiled swimming pool or spa.