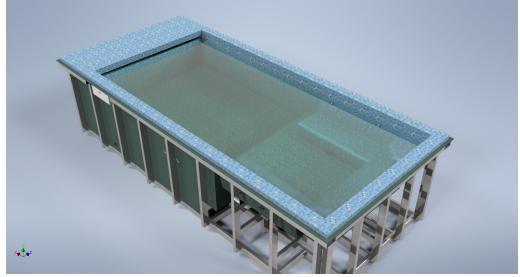

Unlike traditional concrete swimming pool/spa methods, the one-piece swimming pool/spa is as simple as excavating a hole, installing a concrete slab then simply dropping it into place to be installed. This dramatically reduces the total time of the project whilst maintaining the quality and finish of a mosaic-tiled swimming pool or spa.

All of our pools and spas are manufactured to the highest quality in the UK with at least 90% of all materials UK sourced, which enables us to offer Shorter lead times.