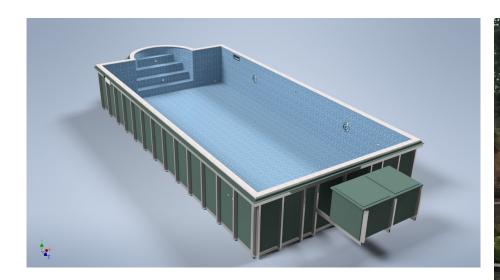

#### CAD Design

Our CAD team combines years of architectural, engineering, and computeraided design (CAD) experience, allowing them to work seamlessly in harmony across various types of pool and spa projects, while considering all the essential variables.

Our award-winning design team will work with you to help bring your dream pool or spa to life! By using various design software applications such as 3DMAX, Inventor and AutoCAD, our designers are able to draw, create and animate your project.

#### **Precision and Accuracy**

We provide all customers with a precise representation of the size, fitting and specs of their pool with 2-D working drawings. These highlight layout plans and sections to provide all the technical information required, making sure everything is exactly to your requirements.

#### 3D Cad Design to Finish Development