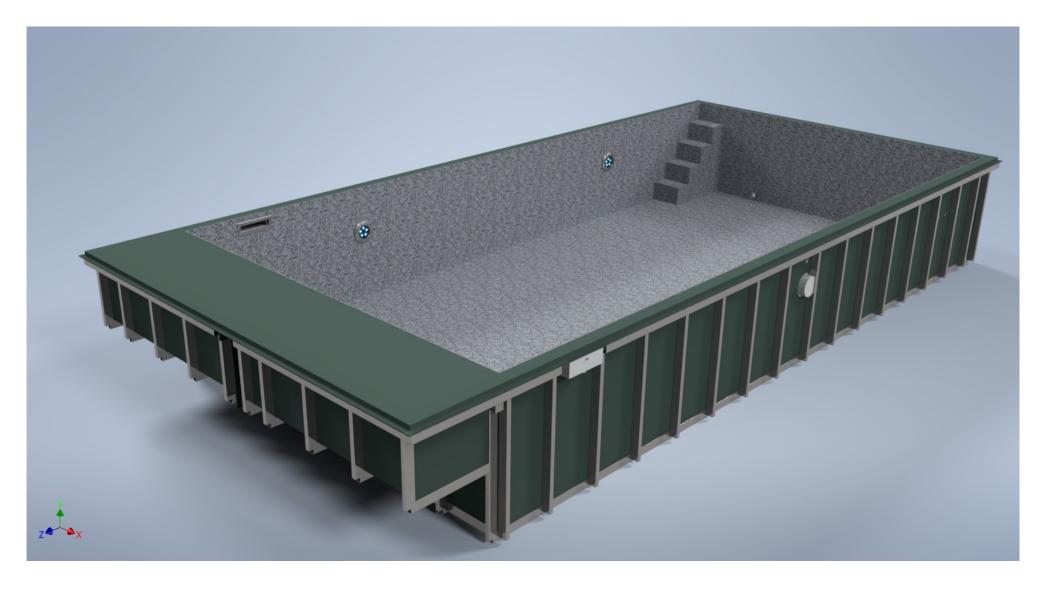

Unlike traditional concrete swimming pool/spa methods, the one-piece swimming pool/spa is as simple as excavating a hole, installing a concrete slab then simply dropping it into place to be installed. This dramatically reduces the total time of the project whilst maintaining the quality and finish of a mosaic-tiled swimming pool or spa.

Our award-winning design team will work with you to help bring your dream pool or spa to life! By using various design software applications such as 3DMAX, Inventor and AutoCAD, our designers are able to draw, create and animate your project.

#### **Precision and Accuracy**

We provide all customers with a precise representation of the size, fitting and specs of their pool with 2-D working drawings. These highlight layout plans and sections to provide all the technical information required, making sure everything is exactly to your requirements.