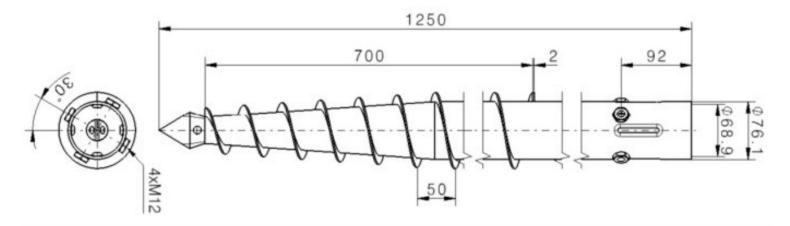

No. 55101

### EXTENDABLE SCREW TIP

| Weight:        | 7,9 kg (+ 3% - 8% tolerance)                                       |
|----------------|--------------------------------------------------------------------|
| Use:           | Foundations for larger construction projects                       |
| Installation:  | Installation by BAYO.S with M2 drilling rig                        |
| Compatibility: | Can be combined with Extension (Series B) and Top (Series C)       |
| Material:      | Steel pipe 76x3,6 mm, Steel S235, Galvanized after DIN EN ISO 1461 |