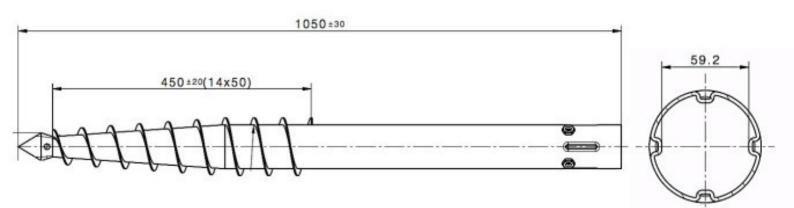

No. 55100

### EXTENDABLE SCREW TIP

| Weight:        | 5,3 kg (+ 3% - 8% tolerance)                                      |
|----------------|-------------------------------------------------------------------|
| Use:           | Foundation for larger construction projects                       |
| Compatibility: | Can be combined with Extension (Series B) and Top (Series C)      |
| Installation:  | Installation by BAYO.S with M2 drilling rig                       |
| Material:      | Steel pipe 76x3,6 mm, Stel S235, Galvanized after DIN EN ISO 1461 |