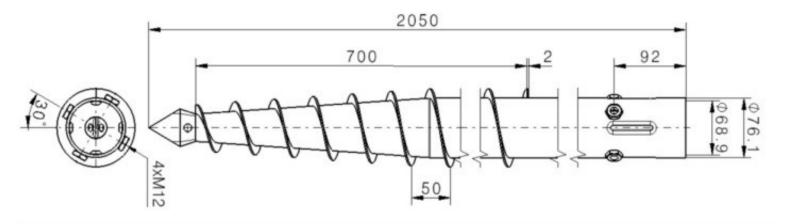

No. 55103

### EXTENDABLE SCREW TIP

| Weight:        | 13,4 kg (+ 3% - 8% tolerance)                                      |
|----------------|--------------------------------------------------------------------|
| Use:           | Foundation for lager construction projects                         |
| Installation:  | Installation by BAYO.S with M2 drilling rig                        |
| Compatibility: | Can be combined with Extension (Series B) and Top (Series C)       |
| Material:      | Steel pipe 76x3,6 mm, Steel S235, Galvanized after DIN EN ISO 1461 |