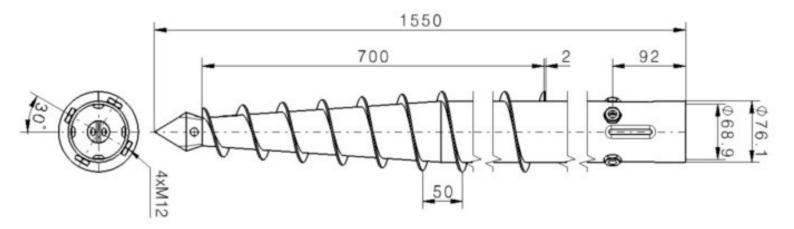

No. 55102

### EXTENDABLE SCREW TIP

| Weight:        | 10 kg (+ 3% - 8% tolerance)                                        |
|----------------|--------------------------------------------------------------------|
| Use:           | Foundation for lager construction projects                         |
| Installation:  | Installation by BAYO.S with M2 drilling rig                        |
| Compatibility: | Can be combined with Extension (Series B) and Top (Series C)       |
| Material:      | Steel pipe 76x3,6 mm, Steel S235, Galvanized after DIN EN ISO 1461 |