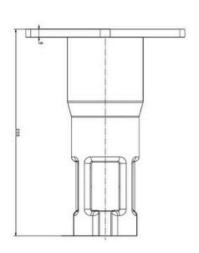

## BAYO.S GROUND SCREW HEX TOP M16 76X3,6 -

No. 55301

TOP

Weight: 3,38 kg (+ 3% - 8% tolerance)

Use: Foundation for lager construction projects

Installation: Installation by BAYO.S with M2 drilling rig

Compatible with: Can be combined with Screw Tip (Series A) and Extenstion (Series B)

Material: Steel S235, Galvanized after DIN EN ISO 1461