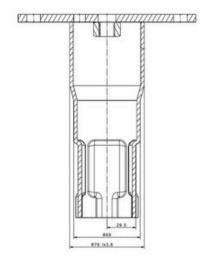

## BAYO.S GROUND SCREW HEX TOP M16 76X3,6 -

No. 55301

TOP

Weight: 3,38 kg (+ 3% - 8% tolerance)

Use: Foundation for lager construction projects

Installation: Installation by BAYO.S with M2 drilling rig

Compatible with: Can be combined with Screw Tip (Series A) and Extenstion (Series B)

Material: Steel S235, Galvanized after DIN EN ISO 1461