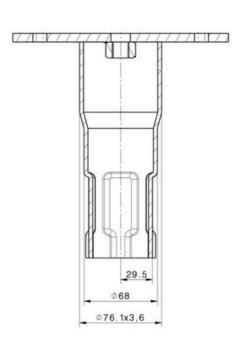

## BAYO.S GROUND SCREW HEX TOP M16 76X3,6 -

No. 55301

TOP

Weight: 3,38 kg (+ 3% - 8% tolerance)

Use: Foundation for lager construction projects

Installation: Installation by BAYO.S with M2 drilling rig

Compatible with: Can be combined with Screw Tip (Series A) and Extenstion (Series B)

Material: Steel S235, Galvanized after DIN EN ISO 1461