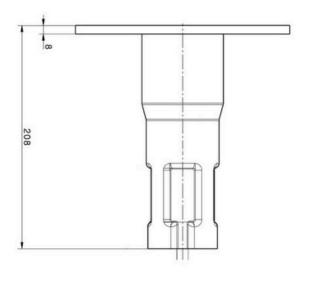

## BAYO.S GROUND SCREW ROUND TOP M16 76X3,6

No. 55303

TOP

Weight: 2,92 kg (+ 3% - 8% tolerance)

Use: Foundation for lager construction projects

Installation: Installation by BAYO.S with M2 drilling rig

Compatible with: Can be combined with Screw Tip (Series A) and Extenstion (Series B)

Material: Steel S235, Galvanized after DIN EN ISO 1461