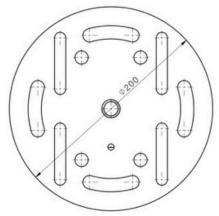

## BAYO.S GROUND SCREW HEX TOP M16 76X3,6 -

No. 55301

TOP

Weight: 3,38 kg (+ 3% - 8% tolerance)

Use: Foundation for lager construction projects

Installation: Installation by BAYO.S with M2 drilling rig

Compatible with: Can be combined with Screw Tip (Series A) and Extenstion (Series B)

Material: Steel S235, Galvanized after DIN EN ISO 1461