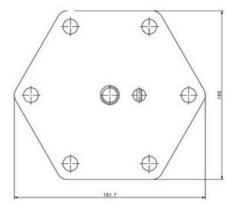

## BAYO.S GROUND SCREW ROUND TOP M16 76X3,6

No. 55303

TOP

Weight: 2,92 kg (+ 3% - 8% tolerance)

Use: Foundation for lager construction projects

Installation: Installation by BAYO.S with M2 drilling rig

Compatible with: Can be combined with Screw Tip (Series A) and Extenstion (Series B)

Material: Steel S235, Galvanized after DIN EN ISO 1461