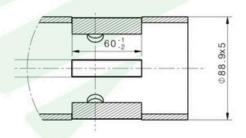

Compatible with: Can be combined with Extension (Series B) and og Top (Serie C)

Material: Steel pipe 89x5 mm, Steel S235, Galvanized after DIN EN ISO 1461

PRODUCT DATA SHEET

Compatible with: Can be combined with Extension (Series B) and Top (Series C)

Material: Steel pipe 89x5 mm, Steel S235, Galvanized after DIN EN ISO 1461