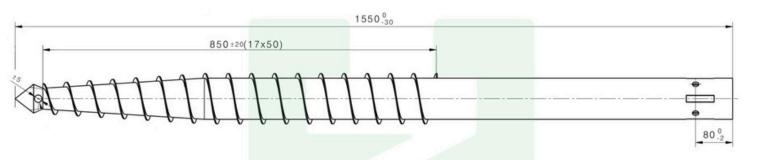

## **BAYO.S GROUND SCREW PRM - SCREW TIP 89×5×1550**

A

No. 58103

EXTENDABLE SCREW TIP

Weight: 16,7 kg (+ 3% - 8% tolerance)

Use: Foundation for lager construction projects

Installation: Installation by BAYO.S with M2 drilling rig

Compatible with: Can be combined with Extension (Series B) and og Top (Serie C)

Material: Steel pipe 89x5 mm, Steel S235, Galvanized after DIN EN ISO 1461

PRODUCT DATA SHEET