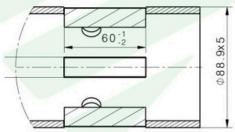

## **BAYO.S GROUND SCREW PRM - SCREW TIP 89×5×1550**

A

No. 58103

EXTENDABLE SCREW TIP

Weight: 16,7 kg (+ 3% - 8% tolerance)

Use: Foundation for lager construction projects

Installation: Installation by BAYO.S with M2 drilling rig

Compatible with: Can be combined with Extension (Series B) and og Top (Serie C)

Material: Steel pipe 89x5 mm, Steel S235, Galvanized after DIN EN ISO 1461

PRODUCT DATA SHEET