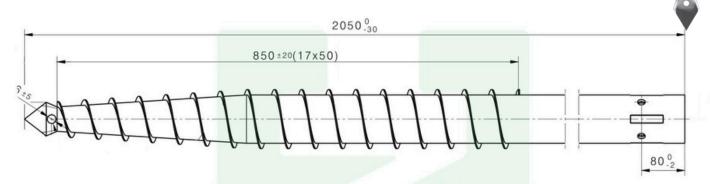

## BAYO.S GROUND SCREW PRM - SCREW TIP 89×5×2050

Δ

No. 58104

EXTENDABLE SCREW TIP

Weight: 21,9 kg (+ 3% - 8% tolerance)

Use: Foundation for lager construction projects

Installation: Installation by BAYO.S with M2 drilling rig

Compatible with: Can be combined with Extension (Series B) and Top (Series C)

Material: Steel pipe 89x5 mm, Steel S235, Galvanized after DIN EN ISO 1461