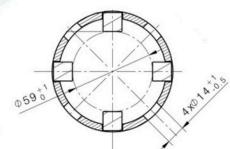

## **BAYO.S GROUND SCREW PRM - SCREW TIP 89×5×1550**

A

No. 58103

EXTENDABLE SCREW TIP

Weight: 16,7 kg (+ 3% - 8% tolerance)

Use: Foundation for lager construction projects

Installation: Installation by BAYO.S with M2 drilling rig

Compatible with: Can be combined with Extension (Series B) and og Top (Serie C)

Material: Steel pipe 89x5 mm, Steel S235, Galvanized after DIN EN ISO 1461

PRODUCT DATA SHEET