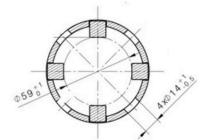

Compatible with: Can be combined with Extension (Series B) and og Top (Serie C)

Material: Steel pipe 89x5 mm, Steel S235, Galvanized after DIN EN ISO 1461

PRODUCT DATA SHEET

Compatible with: Can be combined with Extension (Series B) and Top (Series C)

Material: Steel pipe 89x5 mm, Steel S235, Galvanized after DIN EN ISO 1461