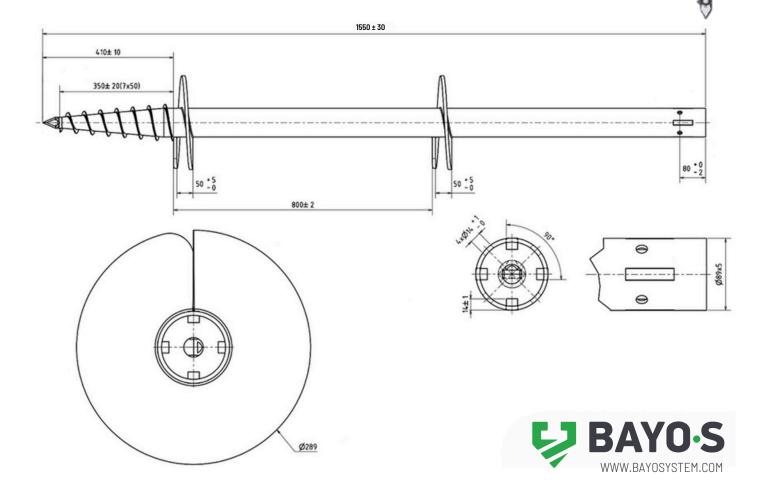

## PRODUCT DATA SHEET BAYO.S GROUND SCREW DOUBLE HELIX 89×5×1550

No. BAYO-867

## EXTENDABLE SCREW TIP

| Weight:          | 23,90 kg (+ 3% - 8% tolerance)                                                     |
|------------------|------------------------------------------------------------------------------------|
| Use:             | Foundation for lager construction projects                                         |
| Installation:    | Installation by BAYO.S with M2 drilling rig                                        |
| Compatible with: | Can be combined with Extension (Series B) and Top (Series C)                       |
| Material:        | Steel pipe 89x5, Steel S235, 2xHelix 10mm, 3x M12 Galvanized after DIN EN ISO 1461 |