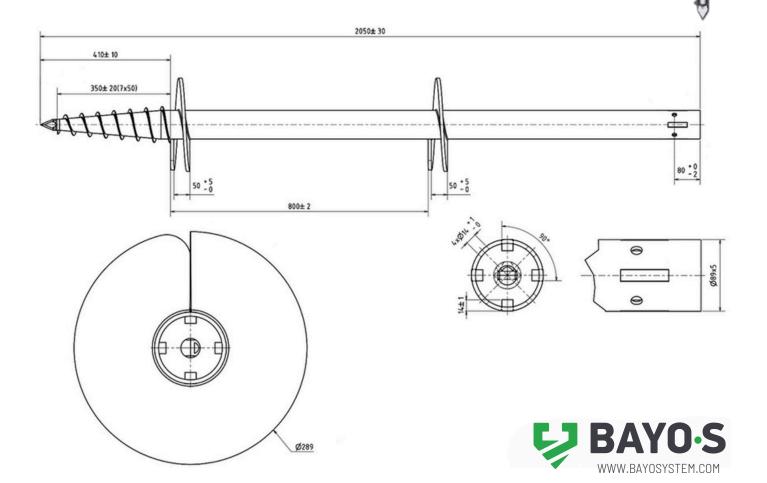

## PRODUCT DATA SHEET BAYO.S GROUND SCREW DOUBLE HELIX 89×5×2050

No. 58108

## EXTENDABLE SCREW TIP

| Weight:          | 29,11 kg (+ 3% - 8% tolerance)                                                     |
|------------------|------------------------------------------------------------------------------------|
| Use:             | Foundation for lager construction projects                                         |
| Installation:    | Installation by BAYO.S with M2 drilling rig                                        |
| Compatible with: | Can be combined with Extension (Series B) and Top (Series C)                       |
| Material:        | Steel pipe 89x5, Steel S235, 2xHelix 10mm, 3x M12 Galvanized after DIN EN ISO 1461 |