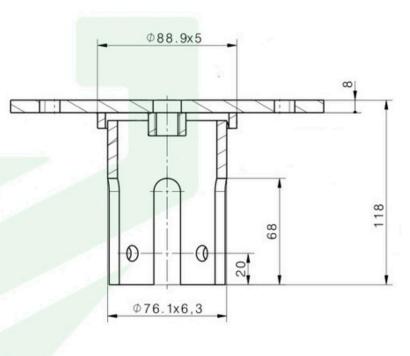

## PRODUCT DATA SHEET

## BAYO.S GROUND SCREW PRM ROUND TOP M16 89X5

No. 58302

TOP

Material:

Weight: 2,67 kg (+ 3% - 8% tolerance)

Use: Foundation for lager construction projects

Installation: Installation by BAYO.S with M2 drilling rig

Compatible with: Can be combined with Screw Tip (Series A) and Extension (Series B)

Steel S235, Galvanized after DIN EN ISO 1461