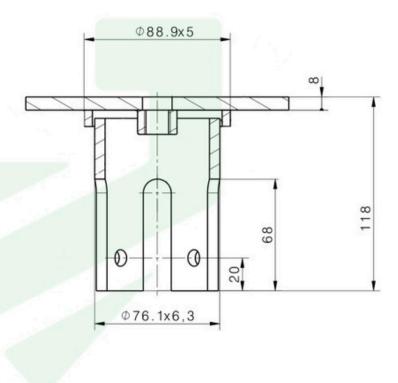

## BAYO.S GROUND SCREW PRM ROUND TOP M16 89X5

No. 58302

TOP

Material:

Weight: 2,67 kg (+ 3% - 8% tolerance)

Use: Foundation for lager construction projects

Installation: Installation by BAYO.S with M2 drilling rig

Compatible with: Can be combined with Screw Tip (Series A) and Extension (Series B)

Steel S235, Galvanized after DIN EN ISO 1461