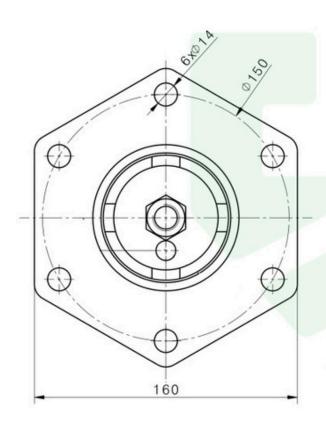

## BAYO.S GROUND SCREW PRM HEX TOP M16 89X5

No. 58301

TOP

Weight: 2,4 kg (+3% - 8% tolerance)

Use: Foundation for lager construction projects

Installation: Installation by BAYO.S with M2 drilling rig

Compatible with: Can be combined with Screw Tip (Series A) and Extension (Series B)

Material: Steel S235, Galvanized after DIN EN ISO 1461