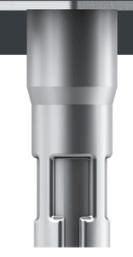

## BAYO.S GROUND SCREW PRM HEX TOP M16 89X5

No. 58301

TOP

Weight: 2,4 kg (+3% - 8% tolerance)

Use: Foundation for lager construction projects

Installation: Installation by BAYO.S with M2 drilling rig

Compatible with: Can be combined with Screw Tip (Series A) and Extension (Series B)

Material: Steel S235, Galvanized after DIN EN ISO 1461