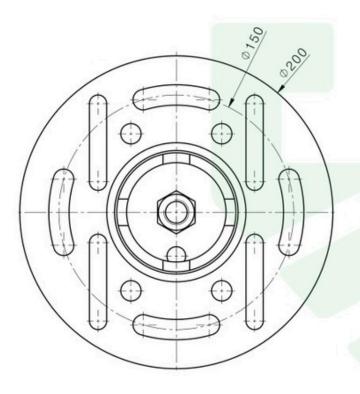

## BAYO.S GROUND SCREW PRM ROUND TOP M16 89X5

No. 58302

TOP

Material:

Weight: 2,67 kg (+ 3% - 8% tolerance)

Use: Foundation for lager construction projects

Installation: Installation by BAYO.S with M2 drilling rig

Compatible with: Can be combined with Screw Tip (Series A) and Extension (Series B)

Steel S235, Galvanized after DIN EN ISO 1461