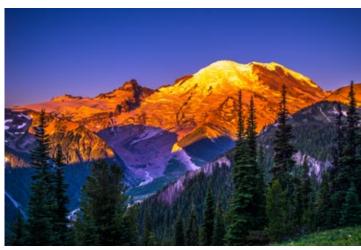

#### NIER NATIONAL PARK

. Mount Rainier National Park includes 378 square miles of pristine forests, wetlands and buntains in central Washington. At 14,411' Mount Rainier commands the greatest attention ountains and nearly 3 miles higher than the valley floor. A stratovolcano whose last known ad mountain in the contiguous United States with 26 named glaciers. Mount Rainier is also

this volcano's: eruptions, geology, glaciers, abundant viable species and those endangered k every year to explore a volcanic ecosystem and its spectacularly wide array of glaciers d hikers come to enjoy North America's largest Hut to Hut Trail, 50+miles of free trekking ails. Native Americans have many legends about this mountain handed down throughtheir ved because of conflicts with other mountains or sometimes for no apparent reason at all.