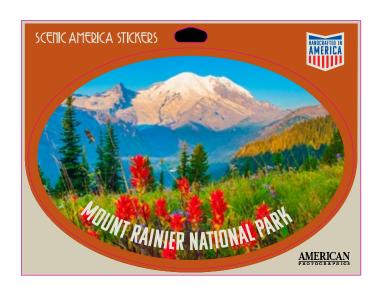

MTR-MGT-9

MTR-MGT-10

PRODUCT: **STICKERS** CODE: STK

MTR-STK-81HORIZONTAL

MTR-STK-6 HORIZONTAL

MTR-STK-94 HORIZONTAL

PRODUCT: STICKERS CODE: STK

SCENIC AMERICA STICKERS

MOUNT RAINIER NATIONAL PARK
PROTOGRAPHICS

MTR-STK-2 HORIZONTAL

MTR-STK-38 HORIZON-

MTR-STK-32 HORIZONTAL

PRODUCT:

**STICKERS** CODE: STK

MTR-STK-32-ROAD SIGN

MTR-STK-80-ROAD SIGN