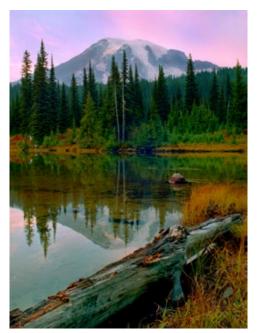

#### NIER NATIONAL PARK

. Mount Rainier National Park includes 378 square miles of pristine forests, wetlands and buntains in central Washington. At 14,411' Mount Rainier commands the greatest attention ountains and nearly 3 miles higher than the valley floor. A stratovolcano whose last known ad mountain in the contiguous United States with 26 named glaciers. Mount Rainier is also

this volcano's: eruptions, geology, glaciers, abundant viable species and those endangered k every year to explore a volcanic ecosystem and its spectacularly wide array of glaciers d hikers come to enjoy North America's largest Hut to Hut Trail, 50+miles of free trekking ails. Native Americans have many legends about this mountain handed down throughtheir ved because of conflicts with other mountains or sometimes for no apparent reason at all.