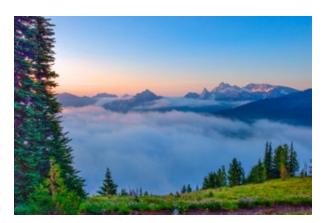

#### NIER NATIONAL PARK

. Mount Rainier National Park includes 378 square miles of pristine forests, wetlands and buntains in central Washington. At 14,411' Mount Rainier commands the greatest attention ountains and nearly 3 miles higher than the valley floor. A stratovolcano whose last known ad mountain in the contiguous United States with 26 named glaciers. Mount Rainier is also

this volcano's: eruptions, geology, glaciers, abundant viable species and those endangered k every year to explore a volcanic ecosystem and its spectacularly wide array of glaciers d hikers come to enjoy North America's largest Hut to Hut Trail, 50+miles of free trekking ails. Native Americans have many legends about this mountain handed down throughtheir ved because of conflicts with other mountains or sometimes for no apparent reason at all.