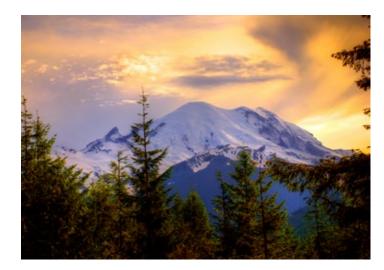

#### NIER NATIONAL PARK

. Mount Rainier National Park includes 378 square miles of pristine forests, wetlands and buntains in central Washington. At 14,411' Mount Rainier commands the greatest attention ountains and nearly 3 miles higher than the valley floor. A stratovolcano whose last known ad mountain in the contiguous United States with 26 named glaciers. Mount Rainier is also

this volcano's: eruptions, geology, glaciers, abundant viable species and those endangered k every year to explore a volcanic ecosystem and its spectacularly wide array of glaciers d hikers come to enjoy North America's largest Hut to Hut Trail, 50+miles of free trekking ails. Native Americans have many legends about this mountain handed down throughtheir ved because of conflicts with other mountains or sometimes for no apparent reason at all.