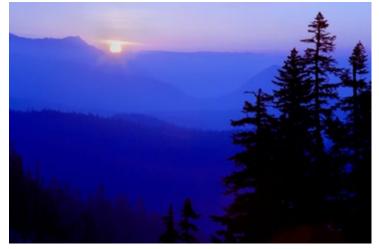

#### NIER NATIONAL PARK

. Mount Rainier National Park includes 378 square miles of pristine forests, wetlands and buntains in central Washington. At 14,411' Mount Rainier commands the greatest attention ountains and nearly 3 miles higher than the valley floor. A stratovolcano whose last known ad mountain in the contiguous United States with 26 named glaciers. Mount Rainier is also

this volcano's: eruptions, geology, glaciers, abundant viable species and those endangered k every year to explore a volcanic ecosystem and its spectacularly wide array of glaciers d hikers come to enjoy North America's largest Hut to Hut Trail, 50+miles of free trekking ails. Native Americans have many legends about this mountain handed down throughtheir ved because of conflicts with other mountains or sometimes for no apparent reason at all.