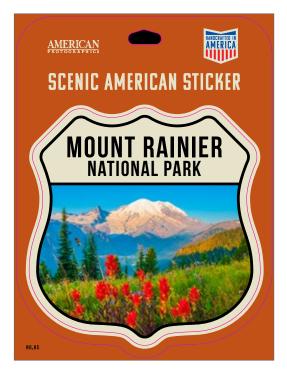

MTR-MGT-9

MTR-MGT-10

PRODUCT: **STICKERS** CODE: STK

MTR-STK-81HORIZONTAL

MTR-STK-6 HORIZONTAL

MTR-STK-94 HORIZONTAL

PRODUCT: STICKERS CODE: STK

SCENIC AMERICA STICKERS

MOUNT RAINIER NATIONAL PARK
PROTOGRAPHICS

MTR-STK-2 HORIZONTAL

MTR-STK-38 HORIZON-

MTR-STK-32 HORIZONTAL

PRODUCT:

**STICKERS** CODE: STK

MTR-STK-32-ROAD SIGN

MTR-STK-80-ROAD SIGN