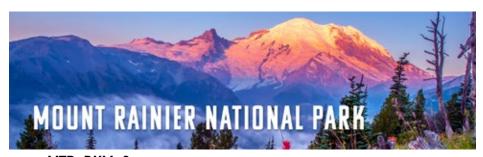

#### NIER NATIONAL PARK

. Mount Rainier National Park includes 378 square miles of pristine forests, wetlands and buntains in central Washington. At 14,411' Mount Rainier commands the greatest attention ountains and nearly 3 miles higher than the valley floor. A stratovolcano whose last known ad mountain in the contiguous United States with 26 named glaciers. Mount Rainier is also

this volcano's: eruptions, geology, glaciers, abundant viable species and those endangered k every year to explore a volcanic ecosystem and its spectacularly wide array of glaciers d hikers come to enjoy North America's largest Hut to Hut Trail, 50+miles of free trekking ails. Native Americans have many legends about this mountain handed down throughtheir ved because of conflicts with other mountains or sometimes for no apparent reason at all.