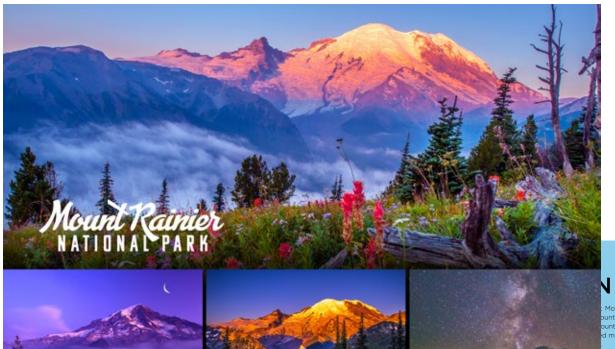

#### NIER NATIONAL PARK

. Mount Rainier National Park includes 378 square miles of pristine forests, wetlands and buntains in central Washington. At 14,411' Mount Rainier commands the greatest attention ountains and nearly 3 miles higher than the valley floor. A stratovolcano whose last known ad mountain in the contiguous United States with 26 named glaciers. Mount Rainier is also

this volcano's: eruptions, geology, glaciers, abundant viable species and those endangered k every year to explore a volcanic ecosystem and its spectacularly wide array of glaciers d hikers come to enjoy North America's largest Hut to Hut Trail, 50+miles of free trekking ails. Native Americans have many legends about this mountain handed down throughtheir ved because of conflicts with other mountains or sometimes for no apparent reason at all.