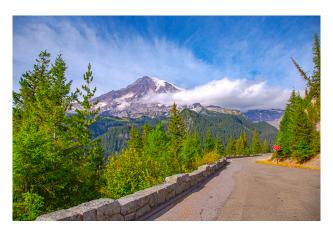

#### NIER NATIONAL PARK

. Mount Rainier National Park includes 378 square miles of pristine forests, wetlands and buntains in central Washington. At 14,411' Mount Rainier commands the greatest attention ountains and nearly 3 miles higher than the valley floor. A stratovolcano whose last known ad mountain in the contiguous United States with 26 named glaciers. Mount Rainier is also

this volcano's: eruptions, geology, glaciers, abundant viable species and those endangered k every year to explore a volcanic ecosystem and its spectacularly wide array of glaciers d hikers come to enjoy North America's largest Hut to Hut Trail, 50+miles of free trekking ails. Native Americans have many legends about this mountain handed down throughtheir ved because of conflicts with other mountains or sometimes for no apparent reason at all.