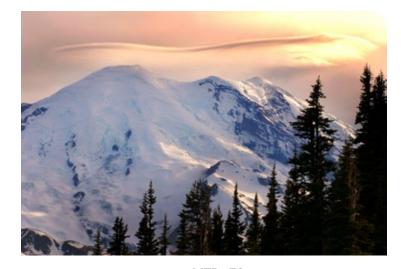

#### NIER NATIONAL PARK

. Mount Rainier National Park includes 378 square miles of pristine forests, wetlands and buntains in central Washington. At 14,411' Mount Rainier commands the greatest attention ountains and nearly 3 miles higher than the valley floor. A stratovolcano whose last known ad mountain in the contiguous United States with 26 named glaciers. Mount Rainier is also

this volcano's: eruptions, geology, glaciers, abundant viable species and those endangered k every year to explore a volcanic ecosystem and its spectacularly wide array of glaciers d hikers come to enjoy North America's largest Hut to Hut Trail, 50+miles of free trekking ails. Native Americans have many legends about this mountain handed down throughtheir ved because of conflicts with other mountains or sometimes for no apparent reason at all.