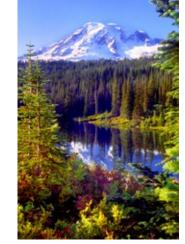

#### NIER NATIONAL PARK

. Mount Rainier National Park includes 378 square miles of pristine forests, wetlands and buntains in central Washington. At 14,411' Mount Rainier commands the greatest attention ountains and nearly 3 miles higher than the valley floor. A stratovolcano whose last known ad mountain in the contiguous United States with 26 named glaciers. Mount Rainier is also

this volcano's: eruptions, geology, glaciers, abundant viable species and those endangered k every year to explore a volcanic ecosystem and its spectacularly wide array of glaciers d hikers come to enjoy North America's largest Hut to Hut Trail, 50+miles of free trekking ails. Native Americans have many legends about this mountain handed down throughtheir ved because of conflicts with other mountains or sometimes for no apparent reason at all.