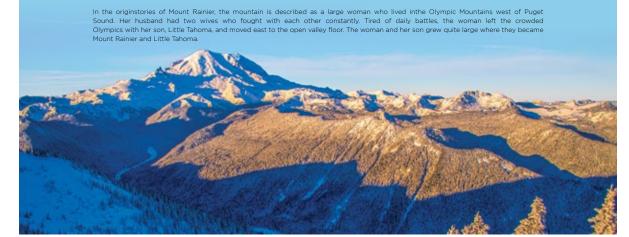

#### NIER NATIONAL PARK

. Mount Rainier National Park includes 378 square miles of pristine forests, wetlands and buntains in central Washington. At 14,411' Mount Rainier commands the greatest attention ountains and nearly 3 miles higher than the valley floor. A stratovolcano whose last known ad mountain in the contiguous United States with 26 named glaciers. Mount Rainier is also

this volcano's: eruptions, geology, glaciers, abundant viable species and those endangered k every year to explore a volcanic ecosystem and its spectacularly wide array of glaciers d hikers come to enjoy North America's largest Hut to Hut Trail, 50+miles of free trekking ails. Native Americans have many legends about this mountain handed down throughtheir ved because of conflicts with other mountains or sometimes for no apparent reason at all.