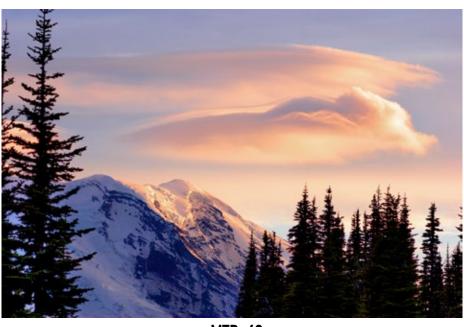

#### NIER NATIONAL PARK

. Mount Rainier National Park includes 378 square miles of pristine forests, wetlands and buntains in central Washington. At 14,411' Mount Rainier commands the greatest attention ountains and nearly 3 miles higher than the valley floor. A stratovolcano whose last known ad mountain in the contiguous United States with 26 named glaciers. Mount Rainier is also

this volcano's: eruptions, geology, glaciers, abundant viable species and those endangered k every year to explore a volcanic ecosystem and its spectacularly wide array of glaciers d hikers come to enjoy North America's largest Hut to Hut Trail, 50+miles of free trekking ails. Native Americans have many legends about this mountain handed down throughtheir ved because of conflicts with other mountains or sometimes for no apparent reason at all.