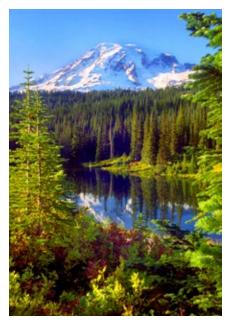

#### NIER NATIONAL PARK

. Mount Rainier National Park includes 378 square miles of pristine forests, wetlands and buntains in central Washington. At 14,411' Mount Rainier commands the greatest attention ountains and nearly 3 miles higher than the valley floor. A stratovolcano whose last known ad mountain in the contiguous United States with 26 named glaciers. Mount Rainier is also

this volcano's: eruptions, geology, glaciers, abundant viable species and those endangered k every year to explore a volcanic ecosystem and its spectacularly wide array of glaciers d hikers come to enjoy North America's largest Hut to Hut Trail, 50+miles of free trekking ails. Native Americans have many legends about this mountain handed down throughtheir ved because of conflicts with other mountains or sometimes for no apparent reason at all.