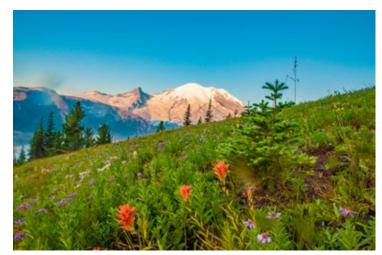

#### NIER NATIONAL PARK

. Mount Rainier National Park includes 378 square miles of pristine forests, wetlands and buntains in central Washington. At 14,411' Mount Rainier commands the greatest attention ountains and nearly 3 miles higher than the valley floor. A stratovolcano whose last known ad mountain in the contiguous United States with 26 named glaciers. Mount Rainier is also

this volcano's: eruptions, geology, glaciers, abundant viable species and those endangered k every year to explore a volcanic ecosystem and its spectacularly wide array of glaciers d hikers come to enjoy North America's largest Hut to Hut Trail, 50+miles of free trekking ails. Native Americans have many legends about this mountain handed down throughtheir ved because of conflicts with other mountains or sometimes for no apparent reason at all.