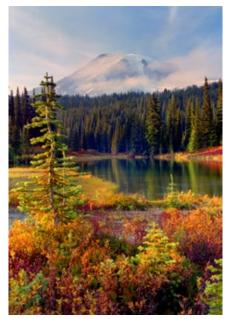

#### NIER NATIONAL PARK

. Mount Rainier National Park includes 378 square miles of pristine forests, wetlands and buntains in central Washington. At 14,411' Mount Rainier commands the greatest attention ountains and nearly 3 miles higher than the valley floor. A stratovolcano whose last known ad mountain in the contiguous United States with 26 named glaciers. Mount Rainier is also

this volcano's: eruptions, geology, glaciers, abundant viable species and those endangered k every year to explore a volcanic ecosystem and its spectacularly wide array of glaciers d hikers come to enjoy North America's largest Hut to Hut Trail, 50+miles of free trekking ails. Native Americans have many legends about this mountain handed down throughtheir ved because of conflicts with other mountains or sometimes for no apparent reason at all.