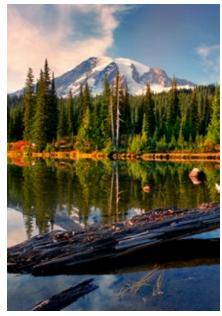

#### NIER NATIONAL PARK

. Mount Rainier National Park includes 378 square miles of pristine forests, wetlands and buntains in central Washington. At 14,411' Mount Rainier commands the greatest attention ountains and nearly 3 miles higher than the valley floor. A stratovolcano whose last known ad mountain in the contiguous United States with 26 named glaciers. Mount Rainier is also

this volcano's: eruptions, geology, glaciers, abundant viable species and those endangered k every year to explore a volcanic ecosystem and its spectacularly wide array of glaciers d hikers come to enjoy North America's largest Hut to Hut Trail, 50+miles of free trekking ails. Native Americans have many legends about this mountain handed down throughtheir ved because of conflicts with other mountains or sometimes for no apparent reason at all.