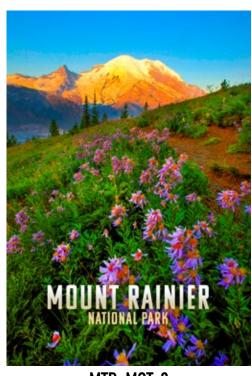

MTR-PLM-1

**PLACEMATS** 

PRODUCT: PLACEMAT

CODE: PLM

NIER NATIONAL PARK

. Mount Rainier National Park includes 378 square miles of pristine forests, wetlands and puntains in central Washington. At 14,411' Mount Rainier commands the greatest attention ountains and nearly 3 miles higher than the valley floor. A stratovolcano whose last known of mountain in the contiguous United States with 26 named glaciers. Mount Rainier is also

is volcano's: eruptions, geology, glaciers, abundant viable species and those endangered every year to explore a volcanic ecosystem and its spectacularly wide array of glaciers nikers come to enjoy North America's largest Hut to Hut Trail, 50+miles of free trekking s. Native Americans have many legends about this mountain handed down throughtheir