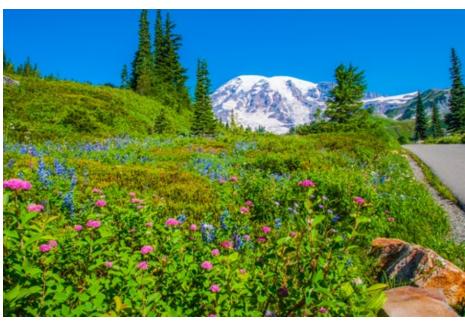

#### NIER NATIONAL PARK

. Mount Rainier National Park includes 378 square miles of pristine forests, wetlands and buntains in central Washington. At 14,411' Mount Rainier commands the greatest attention ountains and nearly 3 miles higher than the valley floor. A stratovolcano whose last known ad mountain in the contiguous United States with 26 named glaciers. Mount Rainier is also

this volcano's: eruptions, geology, glaciers, abundant viable species and those endangered k every year to explore a volcanic ecosystem and its spectacularly wide array of glaciers d hikers come to enjoy North America's largest Hut to Hut Trail, 50+miles of free trekking ails. Native Americans have many legends about this mountain handed down throughtheir ved because of conflicts with other mountains or sometimes for no apparent reason at all.