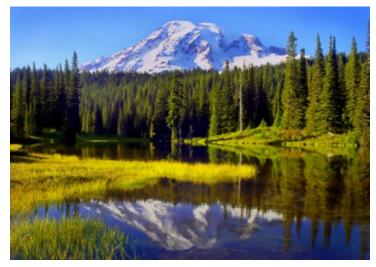

#### NIER NATIONAL PARK

. Mount Rainier National Park includes 378 square miles of pristine forests, wetlands and buntains in central Washington. At 14,411' Mount Rainier commands the greatest attention ountains and nearly 3 miles higher than the valley floor. A stratovolcano whose last known ad mountain in the contiguous United States with 26 named glaciers. Mount Rainier is also

this volcano's: eruptions, geology, glaciers, abundant viable species and those endangered k every year to explore a volcanic ecosystem and its spectacularly wide array of glaciers d hikers come to enjoy North America's largest Hut to Hut Trail, 50+miles of free trekking ails. Native Americans have many legends about this mountain handed down throughtheir ved because of conflicts with other mountains or sometimes for no apparent reason at all.