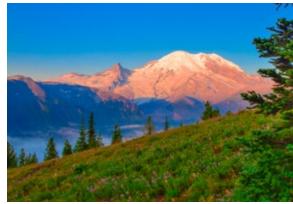

#### NIER NATIONAL PARK

. Mount Rainier National Park includes 378 square miles of pristine forests, wetlands and buntains in central Washington. At 14,411' Mount Rainier commands the greatest attention ountains and nearly 3 miles higher than the valley floor. A stratovolcano whose last known ad mountain in the contiguous United States with 26 named glaciers. Mount Rainier is also

this volcano's: eruptions, geology, glaciers, abundant viable species and those endangered k every year to explore a volcanic ecosystem and its spectacularly wide array of glaciers d hikers come to enjoy North America's largest Hut to Hut Trail, 50+miles of free trekking ails. Native Americans have many legends about this mountain handed down throughtheir ved because of conflicts with other mountains or sometimes for no apparent reason at all.