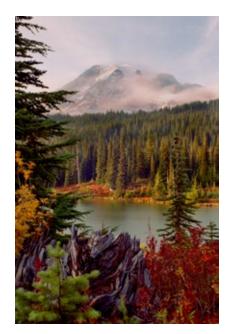

#### NIER NATIONAL PARK

. Mount Rainier National Park includes 378 square miles of pristine forests, wetlands and buntains in central Washington. At 14,411' Mount Rainier commands the greatest attention ountains and nearly 3 miles higher than the valley floor. A stratovolcano whose last known ad mountain in the contiguous United States with 26 named glaciers. Mount Rainier is also

this volcano's: eruptions, geology, glaciers, abundant viable species and those endangered k every year to explore a volcanic ecosystem and its spectacularly wide array of glaciers d hikers come to enjoy North America's largest Hut to Hut Trail, 50+miles of free trekking ails. Native Americans have many legends about this mountain handed down throughtheir ved because of conflicts with other mountains or sometimes for no apparent reason at all.