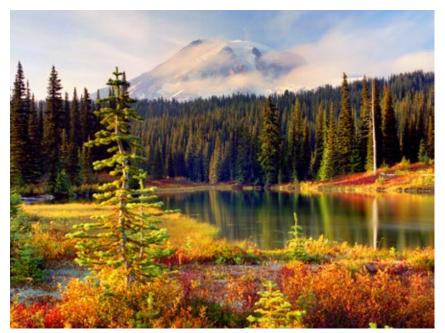

#### NIER NATIONAL PARK

. Mount Rainier National Park includes 378 square miles of pristine forests, wetlands and buntains in central Washington. At 14,411' Mount Rainier commands the greatest attention ountains and nearly 3 miles higher than the valley floor. A stratovolcano whose last known ad mountain in the contiguous United States with 26 named glaciers. Mount Rainier is also

this volcano's: eruptions, geology, glaciers, abundant viable species and those endangered k every year to explore a volcanic ecosystem and its spectacularly wide array of glaciers d hikers come to enjoy North America's largest Hut to Hut Trail, 50+miles of free trekking ails. Native Americans have many legends about this mountain handed down throughtheir ved because of conflicts with other mountains or sometimes for no apparent reason at all.