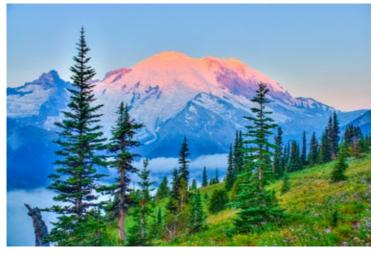

#### NIER NATIONAL PARK

. Mount Rainier National Park includes 378 square miles of pristine forests, wetlands and buntains in central Washington. At 14,411' Mount Rainier commands the greatest attention ountains and nearly 3 miles higher than the valley floor. A stratovolcano whose last known ad mountain in the contiguous United States with 26 named glaciers. Mount Rainier is also

this volcano's: eruptions, geology, glaciers, abundant viable species and those endangered k every year to explore a volcanic ecosystem and its spectacularly wide array of glaciers d hikers come to enjoy North America's largest Hut to Hut Trail, 50+miles of free trekking ails. Native Americans have many legends about this mountain handed down throughtheir ved because of conflicts with other mountains or sometimes for no apparent reason at all.