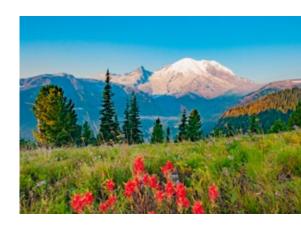

#### NIER NATIONAL PARK

. Mount Rainier National Park includes 378 square miles of pristine forests, wetlands and buntains in central Washington. At 14,411' Mount Rainier commands the greatest attention ountains and nearly 3 miles higher than the valley floor. A stratovolcano whose last known ad mountain in the contiguous United States with 26 named glaciers. Mount Rainier is also

this volcano's: eruptions, geology, glaciers, abundant viable species and those endangered k every year to explore a volcanic ecosystem and its spectacularly wide array of glaciers d hikers come to enjoy North America's largest Hut to Hut Trail, 50+miles of free trekking ails. Native Americans have many legends about this mountain handed down throughtheir ved because of conflicts with other mountains or sometimes for no apparent reason at all.