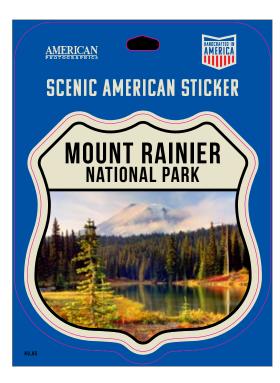

MTR-MGT-9

MTR-MGT-10

PRODUCT: **STICKERS** CODE: STK

MTR-STK-81HORIZONTAL

MTR-STK-6 HORIZONTAL

MTR-STK-94 HORIZONTAL

PRODUCT: STICKERS CODE: STK

SCENIC AMERICA STICKERS

MOUNT RAINIER NATIONAL PARK
PROTOGRAPHICS

MTR-STK-2 HORIZONTAL

MTR-STK-38 HORIZON-

MTR-STK-32 HORIZONTAL

PRODUCT:

**STICKERS** CODE: STK

MTR-STK-32-ROAD SIGN

MTR-STK-80-ROAD SIGN