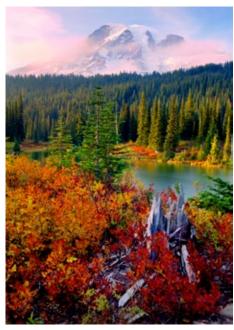

#### NIER NATIONAL PARK

. Mount Rainier National Park includes 378 square miles of pristine forests, wetlands and buntains in central Washington. At 14,411' Mount Rainier commands the greatest attention ountains and nearly 3 miles higher than the valley floor. A stratovolcano whose last known ad mountain in the contiguous United States with 26 named glaciers. Mount Rainier is also

this volcano's: eruptions, geology, glaciers, abundant viable species and those endangered k every year to explore a volcanic ecosystem and its spectacularly wide array of glaciers d hikers come to enjoy North America's largest Hut to Hut Trail, 50+miles of free trekking ails. Native Americans have many legends about this mountain handed down throughtheir ved because of conflicts with other mountains or sometimes for no apparent reason at all.