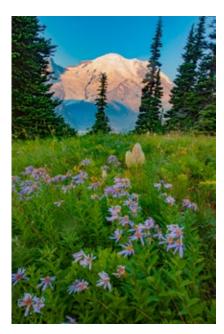

#### NIER NATIONAL PARK

. Mount Rainier National Park includes 378 square miles of pristine forests, wetlands and buntains in central Washington. At 14,411' Mount Rainier commands the greatest attention ountains and nearly 3 miles higher than the valley floor. A stratovolcano whose last known ad mountain in the contiguous United States with 26 named glaciers. Mount Rainier is also

this volcano's: eruptions, geology, glaciers, abundant viable species and those endangered k every year to explore a volcanic ecosystem and its spectacularly wide array of glaciers d hikers come to enjoy North America's largest Hut to Hut Trail, 50+miles of free trekking ails. Native Americans have many legends about this mountain handed down throughtheir ved because of conflicts with other mountains or sometimes for no apparent reason at all.