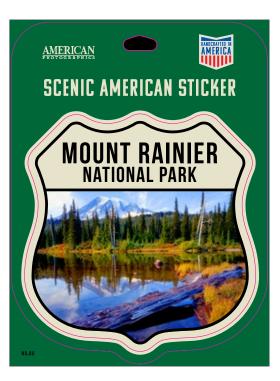

MTR-MGT-9

MTR-MGT-10

PRODUCT: **STICKERS** CODE: STK

MTR-STK-81HORIZONTAL

MTR-STK-6 HORIZONTAL

MTR-STK-94 HORIZONTAL

PRODUCT: STICKERS CODE: STK

SCENIC AMERICA STICKERS

MOUNT RAINIER NATIONAL PARK
PROTOGRAPHICS

MTR-STK-2 HORIZONTAL

MTR-STK-38 HORIZON-

MTR-STK-32 HORIZONTAL

PRODUCT:

**STICKERS** CODE: STK

MTR-STK-32-ROAD SIGN

MTR-STK-80-ROAD SIGN