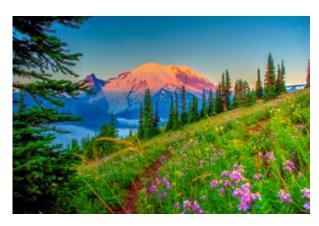

#### NIER NATIONAL PARK

. Mount Rainier National Park includes 378 square miles of pristine forests, wetlands and buntains in central Washington. At 14,411' Mount Rainier commands the greatest attention ountains and nearly 3 miles higher than the valley floor. A stratovolcano whose last known ad mountain in the contiguous United States with 26 named glaciers. Mount Rainier is also

this volcano's: eruptions, geology, glaciers, abundant viable species and those endangered k every year to explore a volcanic ecosystem and its spectacularly wide array of glaciers d hikers come to enjoy North America's largest Hut to Hut Trail, 50+miles of free trekking ails. Native Americans have many legends about this mountain handed down throughtheir ved because of conflicts with other mountains or sometimes for no apparent reason at all.