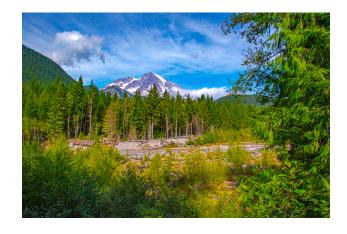

#### NIER NATIONAL PARK

. Mount Rainier National Park includes 378 square miles of pristine forests, wetlands and buntains in central Washington. At 14,411' Mount Rainier commands the greatest attention ountains and nearly 3 miles higher than the valley floor. A stratovolcano whose last known ad mountain in the contiguous United States with 26 named glaciers. Mount Rainier is also

this volcano's: eruptions, geology, glaciers, abundant viable species and those endangered k every year to explore a volcanic ecosystem and its spectacularly wide array of glaciers d hikers come to enjoy North America's largest Hut to Hut Trail, 50+miles of free trekking ails. Native Americans have many legends about this mountain handed down throughtheir ved because of conflicts with other mountains or sometimes for no apparent reason at all.