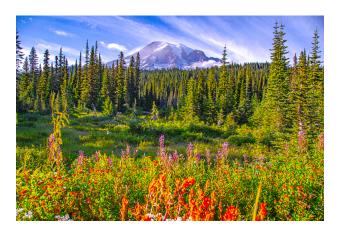

#### NIER NATIONAL PARK

. Mount Rainier National Park includes 378 square miles of pristine forests, wetlands and buntains in central Washington. At 14,411' Mount Rainier commands the greatest attention ountains and nearly 3 miles higher than the valley floor. A stratovolcano whose last known ad mountain in the contiguous United States with 26 named glaciers. Mount Rainier is also

this volcano's: eruptions, geology, glaciers, abundant viable species and those endangered k every year to explore a volcanic ecosystem and its spectacularly wide array of glaciers d hikers come to enjoy North America's largest Hut to Hut Trail, 50+miles of free trekking ails. Native Americans have many legends about this mountain handed down throughtheir ved because of conflicts with other mountains or sometimes for no apparent reason at all.