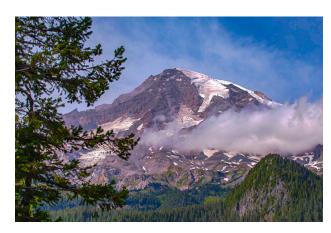

#### NIER NATIONAL PARK

. Mount Rainier National Park includes 378 square miles of pristine forests, wetlands and buntains in central Washington. At 14,411' Mount Rainier commands the greatest attention ountains and nearly 3 miles higher than the valley floor. A stratovolcano whose last known ad mountain in the contiguous United States with 26 named glaciers. Mount Rainier is also

this volcano's: eruptions, geology, glaciers, abundant viable species and those endangered k every year to explore a volcanic ecosystem and its spectacularly wide array of glaciers d hikers come to enjoy North America's largest Hut to Hut Trail, 50+miles of free trekking ails. Native Americans have many legends about this mountain handed down throughtheir ved because of conflicts with other mountains or sometimes for no apparent reason at all.