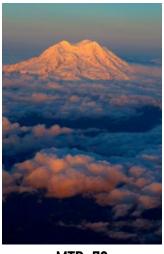

#### NIER NATIONAL PARK

. Mount Rainier National Park includes 378 square miles of pristine forests, wetlands and buntains in central Washington. At 14,411' Mount Rainier commands the greatest attention ountains and nearly 3 miles higher than the valley floor. A stratovolcano whose last known ad mountain in the contiguous United States with 26 named glaciers. Mount Rainier is also

this volcano's: eruptions, geology, glaciers, abundant viable species and those endangered k every year to explore a volcanic ecosystem and its spectacularly wide array of glaciers d hikers come to enjoy North America's largest Hut to Hut Trail, 50+miles of free trekking ails. Native Americans have many legends about this mountain handed down throughtheir ved because of conflicts with other mountains or sometimes for no apparent reason at all.