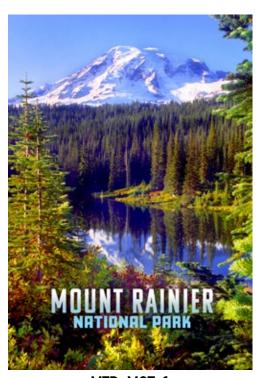

#### NIER NATIONAL PARK

. Mount Rainier National Park includes 378 square miles of pristine forests, wetlands and buntains in central Washington. At 14,411' Mount Rainier commands the greatest attention ountains and nearly 3 miles higher than the valley floor. A stratovolcano whose last known ad mountain in the contiguous United States with 26 named glaciers. Mount Rainier is also

this volcano's: eruptions, geology, glaciers, abundant viable species and those endangered k every year to explore a volcanic ecosystem and its spectacularly wide array of glaciers d hikers come to enjoy North America's largest Hut to Hut Trail, 50+miles of free trekking ails. Native Americans have many legends about this mountain handed down throughtheir ved because of conflicts with other mountains or sometimes for no apparent reason at all.