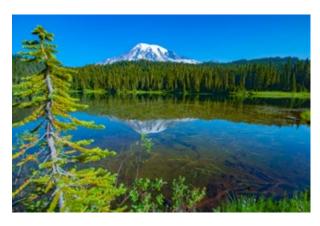

#### NIER NATIONAL PARK

. Mount Rainier National Park includes 378 square miles of pristine forests, wetlands and buntains in central Washington. At 14,411' Mount Rainier commands the greatest attention ountains and nearly 3 miles higher than the valley floor. A stratovolcano whose last known ad mountain in the contiguous United States with 26 named glaciers. Mount Rainier is also

this volcano's: eruptions, geology, glaciers, abundant viable species and those endangered k every year to explore a volcanic ecosystem and its spectacularly wide array of glaciers d hikers come to enjoy North America's largest Hut to Hut Trail, 50+miles of free trekking ails. Native Americans have many legends about this mountain handed down throughtheir ved because of conflicts with other mountains or sometimes for no apparent reason at all.