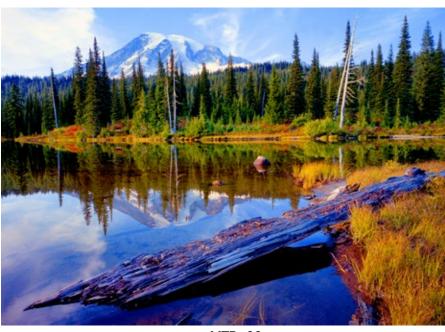

#### NIER NATIONAL PARK

. Mount Rainier National Park includes 378 square miles of pristine forests, wetlands and buntains in central Washington. At 14,411' Mount Rainier commands the greatest attention ountains and nearly 3 miles higher than the valley floor. A stratovolcano whose last known ad mountain in the contiguous United States with 26 named glaciers. Mount Rainier is also

this volcano's: eruptions, geology, glaciers, abundant viable species and those endangered k every year to explore a volcanic ecosystem and its spectacularly wide array of glaciers d hikers come to enjoy North America's largest Hut to Hut Trail, 50+miles of free trekking ails. Native Americans have many legends about this mountain handed down throughtheir ved because of conflicts with other mountains or sometimes for no apparent reason at all.