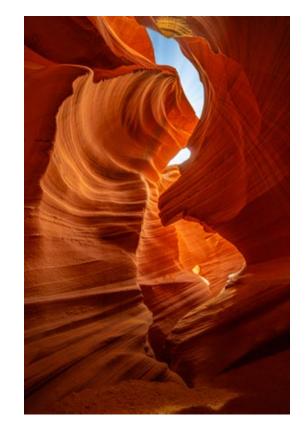

#### ANTELOPE CANYON

Within the Navajo Nation near the city of Page in northern Arizona lies a sacred place of astounding beauty called Antelope Canyon. The Navajo believe

BACK

### ANTELOPE CANYON

ANC-PLM-1

that this area was named for the abundance of antelope that once roamed free here. Now it is these stunningly unique slot canyons that attract people from all around the world. These canyons have formed by the gradual wearing away of the varying shades of Terra Cotta Navajo Sandstone during periods of flash floods. Over generations, the passageways have slowly opened and morphed into extraordinary hardened flowing shapes. Seeping and draining from miles around Antelope Canyon, rain rushes through the labyrinth of underground tunnels scrubbing away sand in its path. The resulting openings have become some of the most photographed slot canyons in the world where light plays with the mind-boggling shapes of streaked

Navajo Sandstone in its manifold warm earth tones.

PLACES TO SEE

and Cardiac Canyon

The Upper Antelope Canyon,

Lower Antelope Canyon, X Canyon