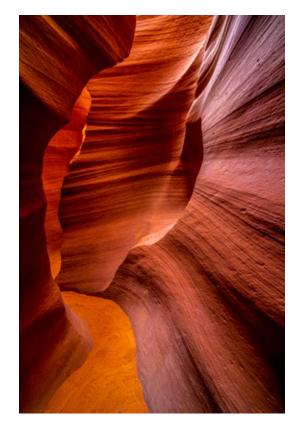

#### ANTELOPE CANYON

Within the Navajo Nation near the city of Page in northern Arizona lies a sacred place of astounding beauty called Antelope Canyon. The Navajo believe

BACK

### ANTELOPE CANYON

ANC-PLM-1

that this area was named for the abundance of antelope that once roamed free here. Now it is these stunningly unique slot canyons that attract people from all around the world. These canyons have formed by the gradual wearing away of the varying shades of Terra Cotta Navajo Sandstone during periods of flash floods. Over generations, the passageways have slowly opened and morphed into extraordinary hardened flowing shapes. Seeping and draining from miles around Antelope Canyon, rain rushes through the labyrinth of underground tunnels scrubbing away sand in its path. The resulting openings have become some of the most photographed slot canyons in the world where light plays with the mind-boggling shapes of streaked

Navajo Sandstone in its manifold warm earth tones.

PLACES TO SEE

and Cardiac Canyon

The Upper Antelope Canyon,

Lower Antelope Canyon, X Canyon