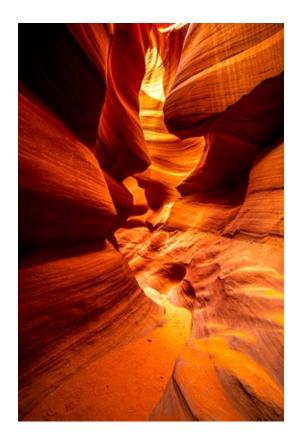

#### ANTELOPE CANYON

Within the Navajo Nation near the city of Page in northern Arizona lies a sacred place of astounding beauty called Antelope Canyon. The Navajo believe

BACK

### ANTELOPE CANYON

ANC-PLM-1

that this area was named for the abundance of antelope that once roamed free here. Now it is these stunningly unique slot canyons that attract people from all around the world. These canyons have formed by the gradual wearing away of the varying shades of Terra Cotta Navajo Sandstone during periods of flash floods. Over generations, the passageways have slowly opened and morphed into extraordinary hardened flowing shapes. Seeping and draining from miles around Antelope Canyon, rain rushes through the labyrinth of underground tunnels scrubbing away sand in its path. The resulting openings have become some of the most photographed slot canyons in the world where light plays with the mind-boggling shapes of streaked

Navajo Sandstone in its manifold warm earth tones.

PLACES TO SEE

and Cardiac Canyon

The Upper Antelope Canyon,

Lower Antelope Canyon, X Canyon