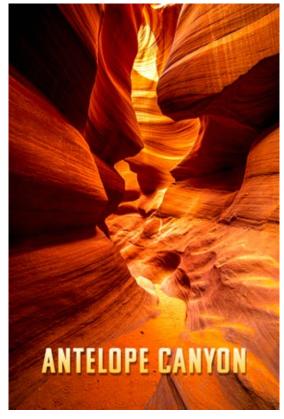

#### ANTELOPE CANYON

Within the Navajo Nation near the city of Page in northern Arizona lies a sacred place of astounding beauty called Antelope Canyon. The Navajo believe

BACK

### ANTELOPE CANYON

ANC-PLM-1

that this area was named for the abundance of antelope that once roamed free here. Now it is these stunningly unique slot canyons that attract people from all around the world. These canyons have formed by the gradual wearing away of the varying shades of Terra Cotta Navajo Sandstone during periods of flash floods. Over generations, the passageways have slowly opened and morphed into extraordinary hardened flowing shapes. Seeping and draining from miles around Antelope Canyon, rain rushes through the labyrinth of underground tunnels scrubbing away sand in its path. The resulting openings have become some of the most photographed slot canyons in the world where light plays with the mind-boggling shapes of streaked