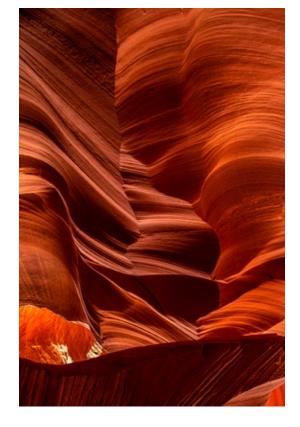

#### ANTELOPE CANYON

Within the Navajo Nation near the city of Page in northern Arizona lies a sacred place of astounding beauty called Antelope Canyon. The Navajo believe

BACK

### ANTELOPE CANYON

ANC-PLM-1

that this area was named for the abundance of antelope that once roamed free here. Now it is these stunningly unique slot canyons that attract people from all around the world. These canyons have formed by the gradual wearing away of the varying shades of Terra Cotta Navajo Sandstone during periods of flash floods. Over generations, the passageways have slowly opened and morphed into extraordinary hardened flowing shapes. Seeping and draining from miles around Antelope Canyon, rain rushes through the labyrinth of underground tunnels scrubbing away sand in its path. The resulting openings have become some of the most photographed slot canyons in the world where light plays with the mind-boggling shapes of streaked

Navajo Sandstone in its manifold warm earth tones.

PLACES TO SEE

and Cardiac Canyon

The Upper Antelope Canyon,

Lower Antelope Canyon, X Canyon