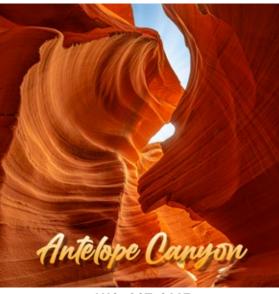

#### ANTELOPE CANYON

Within the Navajo Nation near the city of Page in northern Arizona lies a sacred place of astounding beauty called Antelope Canyon. The Navajo believe

BACK

### ANTELOPE CANYON

ANC-PLM-1

that this area was named for the abundance of antelope that once roamed free here. Now it is these stunningly unique slot canyons that attract people from all around the world. These canyons have formed by the gradual wearing away of the varying shades of Terra Cotta Navajo Sandstone during periods of flash floods. Over generations, the passageways have slowly opened and morphed into extraordinary hardened flowing shapes. Seeping and draining from miles around Antelope Canyon, rain rushes through the labyrinth of underground tunnels scrubbing away sand in its path. The resulting openings have become some of the most photographed slot canyons in the world where light plays with the mind-boggling shapes of streaked

Navajo Sandstone in its manifold warm earth tones.

PLACES TO SEE

and Cardiac Canyon

The Upper Antelope Canyon,

Lower Antelope Canyon, X Canyon