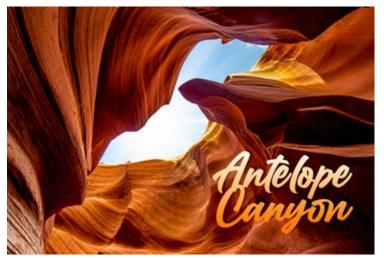

#### ANTELOPE CANYON

Within the Navajo Nation near the city of Page in northern Arizona lies a sacred place of astounding beauty called Antelope Canyon. The Navajo believe

BACK

### ANTELOPE CANYON

ANC-PLM-1

that this area was named for the abundance of antelope that once roamed free here. Now it is these stunningly unique slot canyons that attract people from all around the world. These canyons have formed by the gradual wearing away of the varying shades of Terra Cotta Navajo Sandstone during periods of flash floods. Over generations, the passageways have slowly opened and morphed into extraordinary hardened flowing shapes. Seeping and draining from miles around Antelope Canyon, rain rushes through the labyrinth of underground tunnels scrubbing away sand in its path. The resulting openings have become some of the most photographed slot canyons in the world where light plays with the mind-boggling shapes of streaked

Navajo Sandstone in its manifold warm earth tones.

PLACES TO SEE

and Cardiac Canyon

The Upper Antelope Canyon,

Lower Antelope Canyon, X Canyon