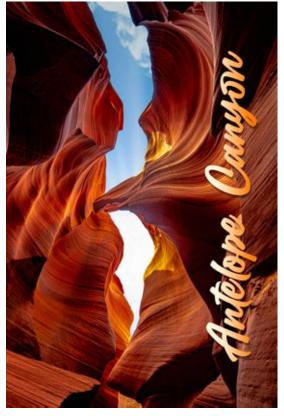

#### ANTELOPE CANYON

Within the Navajo Nation near the city of Page in northern Arizona lies a sacred place of astounding beauty called Antelope Canyon. The Navajo believe

BACK

### ANTELOPE CANYON

ANC-PLM-1

that this area was named for the abundance of antelope that once roamed free here. Now it is these stunningly unique slot canyons that attract people from all around the world. These canyons have formed by the gradual wearing away of the varying shades of Terra Cotta Navajo Sandstone during periods of flash floods. Over generations, the passageways have slowly opened and morphed into extraordinary hardened flowing shapes. Seeping and draining from miles around Antelope Canyon, rain rushes through the labyrinth of underground tunnels scrubbing away sand in its path. The resulting openings have become some of the most photographed slot canyons in the world where light plays with the mind-boggling shapes of streaked