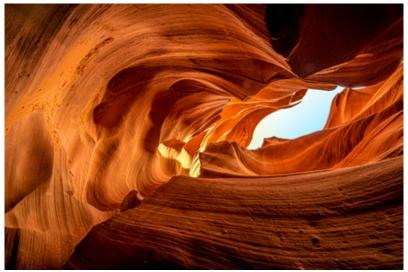

#### ANTELOPE CANYON

Within the Navajo Nation near the city of Page in northern Arizona lies a sacred place of astounding beauty called Antelope Canyon. The Navajo believe

BACK

### ANTELOPE CANYON

ANC-PLM-1

that this area was named for the abundance of antelope that once roamed free here. Now it is these stunningly unique slot canyons that attract people from all around the world. These canyons have formed by the gradual wearing away of the varying shades of Terra Cotta Navajo Sandstone during periods of flash floods. Over generations, the passageways have slowly opened and morphed into extraordinary hardened flowing shapes. Seeping and draining from miles around Antelope Canyon, rain rushes through the labyrinth of underground tunnels scrubbing away sand in its path. The resulting openings have become some of the most photographed slot canyons in the world where light plays with the mind-boggling shapes of streaked

Navajo Sandstone in its manifold warm earth tones.

PLACES TO SEE

and Cardiac Canyon

The Upper Antelope Canyon,

Lower Antelope Canyon, X Canyon