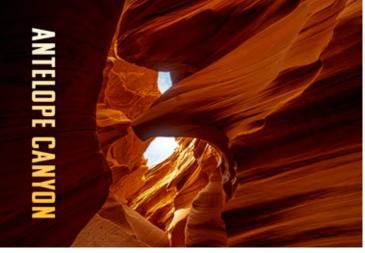

#### ANTELOPE CANYON

Within the Navajo Nation near the city of Page in northern Arizona lies a sacred place of astounding beauty called Antelope Canyon. The Navajo believe

BACK

### ANTELOPE CANYON

ANC-PLM-1

that this area was named for the abundance of antelope that once roamed free here. Now it is these stunningly unique slot canyons that attract people from all around the world. These canyons have formed by the gradual wearing away of the varying shades of Terra Cotta Navajo Sandstone during periods of flash floods. Over generations, the passageways have slowly opened and morphed into extraordinary hardened flowing shapes. Seeping and draining from miles around Antelope Canyon, rain rushes through the labyrinth of underground tunnels scrubbing away sand in its path. The resulting openings have become some of the most photographed slot canyons in the world where light plays with the mind-boggling shapes of streaked

Navajo Sandstone in its manifold warm earth tones.

PLACES TO SEE

and Cardiac Canyon

The Upper Antelope Canyon,

Lower Antelope Canyon, X Canyon