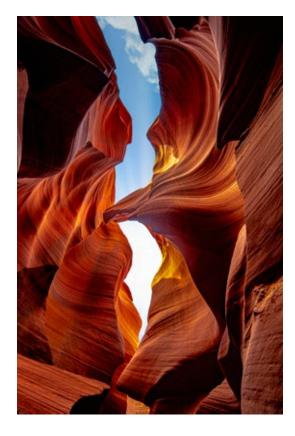

#### ANTELOPE CANYON

Within the Navajo Nation near the city of Page in northern Arizona lies a sacred place of astounding beauty called Antelope Canyon. The Navajo believe

BACK

### ANTELOPE CANYON

ANC-PLM-1

that this area was named for the abundance of antelope that once roamed free here. Now it is these stunningly unique slot canyons that attract people from all around the world. These canyons have formed by the gradual wearing away of the varying shades of Terra Cotta Navajo Sandstone during periods of flash floods. Over generations, the passageways have slowly opened and morphed into extraordinary hardened flowing shapes. Seeping and draining from miles around Antelope Canyon, rain rushes through the labyrinth of underground tunnels scrubbing away sand in its path. The resulting openings have become some of the most photographed slot canyons in the world where light plays with the mind-boggling shapes of streaked

Navajo Sandstone in its manifold warm earth tones.

PLACES TO SEE

and Cardiac Canyon

The Upper Antelope Canyon,

Lower Antelope Canyon, X Canyon