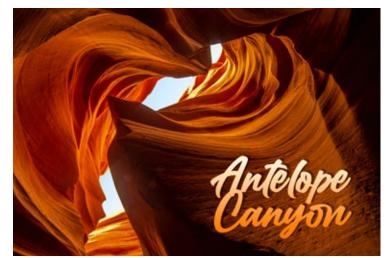

#### ANTELOPE CANYON

Within the Navajo Nation near the city of Page in northern Arizona lies a sacred place of astounding beauty called Antelope Canyon. The Navajo believe

BACK

### ANTELOPE CANYON

ANC-PLM-1

that this area was named for the abundance of antelope that once roamed free here. Now it is these stunningly unique slot canyons that attract people from all around the world. These canyons have formed by the gradual wearing away of the varying shades of Terra Cotta Navajo Sandstone during periods of flash floods. Over generations, the passageways have slowly opened and morphed into extraordinary hardened flowing shapes. Seeping and draining from miles around Antelope Canyon, rain rushes through the labyrinth of underground tunnels scrubbing away sand in its path. The resulting openings have become some of the most photographed slot canyons in the world where light plays with the mind-boggling shapes of streaked