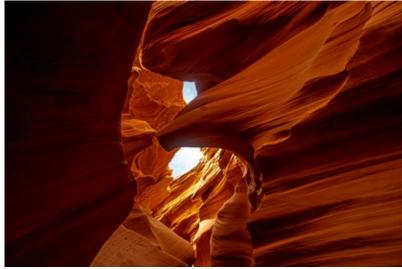

#### ANTELOPE CANYON

Within the Navajo Nation near the city of Page in northern Arizona lies a sacred place of astounding beauty called Antelope Canyon. The Navajo believe

BACK

### ANTELOPE CANYON

ANC-PLM-1

that this area was named for the abundance of antelope that once roamed free here. Now it is these stunningly unique slot canyons that attract people from all around the world. These canyons have formed by the gradual wearing away of the varying shades of Terra Cotta Navajo Sandstone during periods of flash floods. Over generations, the passageways have slowly opened and morphed into extraordinary hardened flowing shapes. Seeping and draining from miles around Antelope Canyon, rain rushes through the labyrinth of underground tunnels scrubbing away sand in its path. The resulting openings have become some of the most photographed slot canyons in the world where light plays with the mind-boggling shapes of streaked

Navajo Sandstone in its manifold warm earth tones.

PLACES TO SEE

and Cardiac Canyon

The Upper Antelope Canyon,

Lower Antelope Canyon, X Canyon