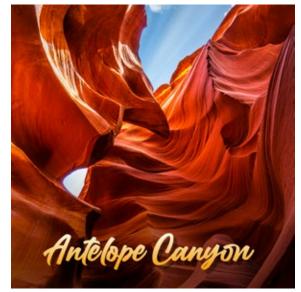

#### ANTELOPE CANYON

Within the Navajo Nation near the city of Page in northern Arizona lies a sacred place of astounding beauty called Antelope Canyon. The Navajo believe

BACK

### ANTELOPE CANYON

ANC-PLM-1

that this area was named for the abundance of antelope that once roamed free here. Now it is these stunningly unique slot canyons that attract people from all around the world. These canyons have formed by the gradual wearing away of the varying shades of Terra Cotta Navajo Sandstone during periods of flash floods. Over generations, the passageways have slowly opened and morphed into extraordinary hardened flowing shapes. Seeping and draining from miles around Antelope Canyon, rain rushes through the labyrinth of underground tunnels scrubbing away sand in its path. The resulting openings have become some of the most photographed slot canyons in the world where light plays with the mind-boggling shapes of streaked

Navajo Sandstone in its manifold warm earth tones.

PLACES TO SEE

and Cardiac Canyon

The Upper Antelope Canyon,

Lower Antelope Canyon, X Canyon