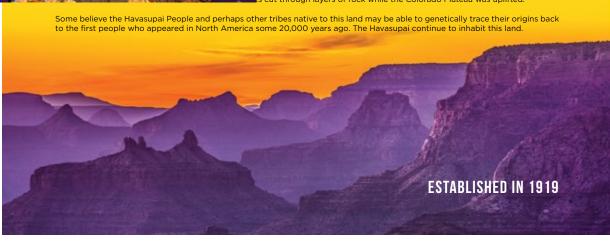

GCA-PLM-1

Some believe the Havasupai People and perhaps other tribes native to this land may be able to genetically trace their origins back to the first people who appeared in North America some 20,000 years ago. The Havasupai continue to inhabit this land.

ESTABLISHED IN 1919

**BACK** 