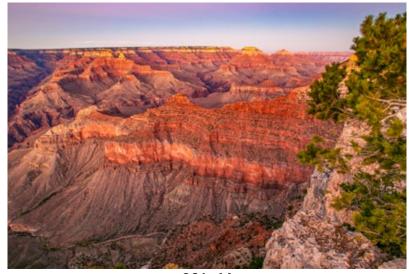

GCA-PLM-1

Some believe the Havasupai People and perhaps other tribes native to this land may be able to genetically trace their origins back to the first people who appeared in North America some 20,000 years ago. The Havasupai continue to inhabit this land.