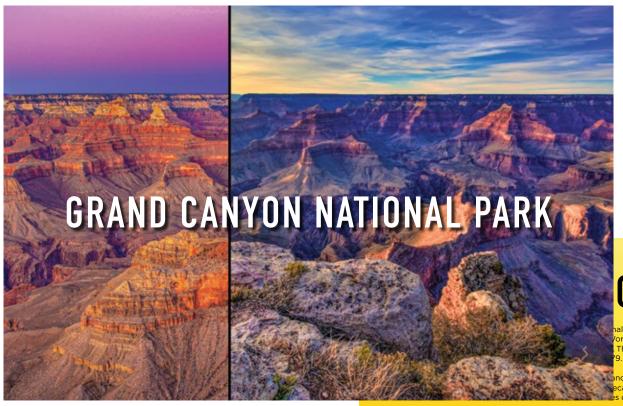

#### ON NATIONAL PARK

hal Park in 1919 by signed order of President Woodrow Wilson. It is believed that /orld 5-6,000,000 years ago. Covering a length of 277 miles and ranging from . The Grand Canyon embraces 1,217,262 acres within the state of Arizona and was /9.

and South Rims, and their contiguous places along the canyon. Prized for its ecambrian times, Nearly 2 billion years of Earth's geological story have been as cut through layers of rock while the Colorado Plateau was uplifted.