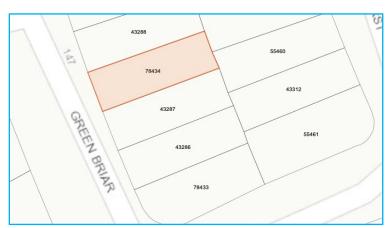

\*\*\*\*\*\*\*\*\*\*

| Section | Street/Cross | Lot | Sq. Foot | Property | Price       |
|---------|--------------|-----|----------|----------|-------------|
|         | Street       |     |          | ID       |             |
|         | Street       |     |          | 10       |             |
| 14      | OakCliff     | 228 | 3040     | 37068    | \$ 4,000.00 |
|         | o anomi      |     | 00.0     | 0.000    | Ψ ./σσσ.σσ  |
|         |              |     |          |          |             |
| 14      | Wake         | 422 | 3850     | 37290    | \$ 4,000.00 |
|         | Forest       |     |          |          | . ,         |
|         | TOTEST       |     |          |          |             |
|         |              |     |          |          |             |
| 14      | Green Briar  | 477 | 3040     | 78434    | \$ 4,000.00 |
|         | Green Brian  | .,, | 50 10    | 70101    | ψ 1,000100  |
|         |              |     |          |          |             |
| 14      | Wood         | 632 | 3162     | 55469    | \$ 4,000.00 |
|         |              |     |          |          | 7 .,        |
|         | Forest       |     |          |          |             |