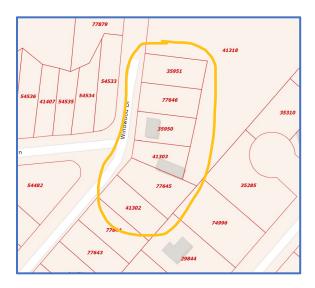

## **AVAILABLE PROPERTIES**

| Section | Street   | Lot | Sq. Foot       | Property ID | Price    | Combined     |
|---------|----------|-----|----------------|-------------|----------|--------------|
| 1       | Windwood | 67  | 8,100          | 41302       | \$12,000 | \$ 64,000.00 |
| 1       | Windwood | 68  | 8 <i>,</i> 775 | 77645       | \$12,000 |              |
| 1       | Windwood | 69  | 8 <i>,</i> 775 | 41303       | \$12,000 |              |
| 1       | Windwood | 70  | 8,100          | 35950       | \$12,000 |              |
| 1       | Windwood | 71  | 8,100          | 77646       | \$12,000 |              |
| 1       | Windwood | 72  | 8,100          | 35951       | \$12,000 |              |