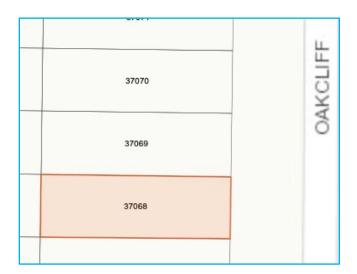

\*\*\*\*\*\*\*\*\*\*

| Section | Street/Cross | Lot | Sq. Foot | Property | Price       |
|---------|--------------|-----|----------|----------|-------------|
|         | Street       |     |          | ID       |             |
|         | Street       |     |          | 10       |             |
| 14      | OakCliff     | 228 | 3040     | 37068    | \$ 4,000.00 |
|         | o anomi      |     | 00.0     | 0.000    | Ψ ./σσσ.σσ  |
|         |              |     |          |          |             |
| 14      | Wake         | 422 | 3850     | 37290    | \$ 4,000.00 |
|         | Forest       |     |          |          | . ,         |
|         | TOTEST       |     |          |          |             |
|         |              |     |          |          |             |
| 14      | Green Briar  | 477 | 3040     | 78434    | \$ 4,000.00 |
|         | Green Brian  | .,, | 50 10    | 70101    | ψ 1,000100  |
|         |              |     |          |          |             |
| 14      | Wood         | 632 | 3162     | 55469    | \$ 4,000.00 |
|         |              |     |          |          | 7 .,        |
|         | Forest       |     |          |          |             |