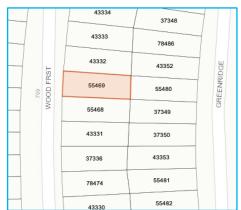

\*\*\*\*\*\*\*\*\*\*

| Section | Street/Cross | Lot | Sq. Foot | Property | Price       |
|---------|--------------|-----|----------|----------|-------------|
|         | Street       |     |          | ID       |             |
|         | Street       |     |          | 10       |             |
| 14      | OakCliff     | 228 | 3040     | 37068    | \$ 4,000.00 |
|         | o anomi      |     | 00.0     | 0.000    | Ψ ./σσσ.σσ  |
|         |              |     |          |          |             |
| 14      | Wake         | 422 | 3850     | 37290    | \$ 4,000.00 |
|         | Forest       |     |          |          | . ,         |
|         | TOTEST       |     |          |          |             |
|         |              |     |          |          |             |
| 14      | Green Briar  | 477 | 3040     | 78434    | \$ 4,000.00 |
|         | Green Brian  | .,, | 50 10    | 70101    | ψ 1,000100  |
|         |              |     |          |          |             |
| 14      | Wood         | 632 | 3162     | 55469    | \$ 4,000.00 |
|         |              |     |          |          | 7 .,        |
|         | Forest       |     |          |          |             |