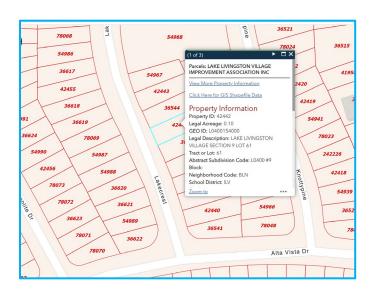

\*\*\*\*\*\*\*\*\*\*\*

| Section | Street/Cross<br>Street | Lot | Sq. Foot | Property<br>ID | Price       |
|---------|------------------------|-----|----------|----------------|-------------|
| 9       | Lakecrest              | 61  | 4,485    | 42442          | \$ 8,000.00 |