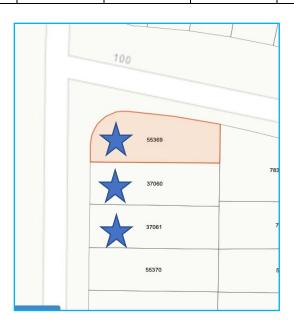

## Additional Information:

**HOA Mandatory**: Yes

List Type: FSBO

**Buyer Agent Compensation**: 0%

**Sub Agent Compensation**: 0%

\*\*\*\*\*\*\*\*\*\*

| Section | Street/Cross | Lot | Sq. Foot | Property | Price       | Combined     |
|---------|--------------|-----|----------|----------|-------------|--------------|
|         | Street       |     |          | ID       |             |              |
| 14      | Pineneedle   | 197 | 3040     | 55369    | \$ 4,000.00 | \$ 10,000.00 |
| 14      | Pineneedle   | 198 | 3040     | 37060    | \$ 4,000.00 |              |
| 14      | Pineneedle   | 199 | 3040     | 37061    | \$ 4,000.00 |              |