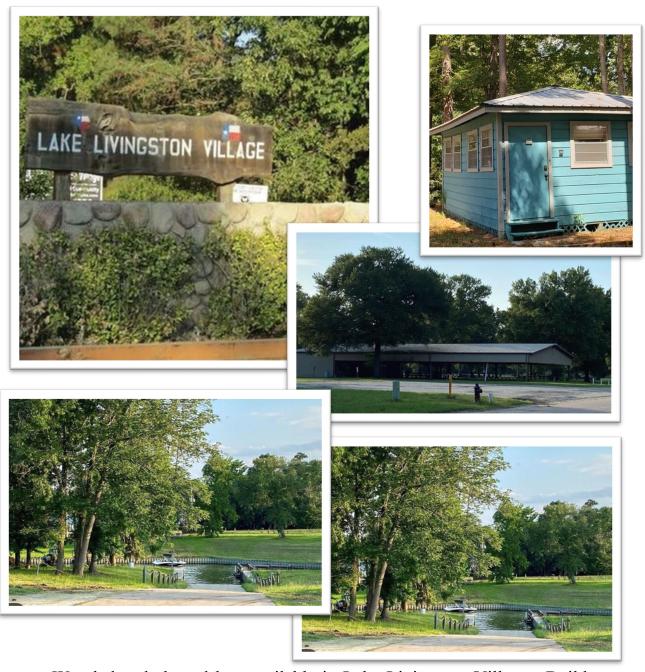

# LAKE LIVINGSTON VILLAGE LOTS FOR SALE

## Sections 1 & 9

Wooded and cleared lots available in Lake Livingston Village. Build your dream home near beautiful Lake Livingston. Modular homes, mobile homes, and RVs permitted as well. Access the water via the community's private boat ramp. Enjoy various community amenities. Close to shopping and restaurants in growing Polk County and an easy drive into Houston. More information at www.lakelivingstonvillage.org.