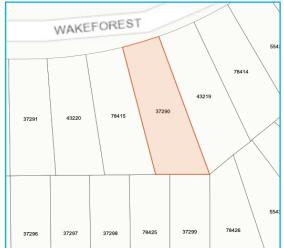

\*\*\*\*\*\*\*\*\*\*

| Section | Street/Cross | Lot | Sq. Foot | Property | Price       |
|---------|--------------|-----|----------|----------|-------------|
|         | Street       |     |          | ID       |             |
|         | Street       |     |          | 10       |             |
| 14      | OakCliff     | 228 | 3040     | 37068    | \$ 4,000.00 |
|         | o anomi      |     | 00.0     | 0.000    | Ψ ./σσσ.σσ  |
|         |              |     |          |          |             |
| 14      | Wake         | 422 | 3850     | 37290    | \$ 4,000.00 |
|         | Forest       |     |          |          | . ,         |
|         | TOTEST       |     |          |          |             |
|         |              |     |          |          |             |
| 14      | Green Briar  | 477 | 3040     | 78434    | \$ 4,000.00 |
|         | Green Brian  | .,, | 50 10    | 70101    | ψ 1,000100  |
|         |              |     |          |          |             |
| 14      | Wood         | 632 | 3162     | 55469    | \$ 4,000.00 |
|         |              |     |          |          | 7 .,        |
|         | Forest       |     |          |          |             |