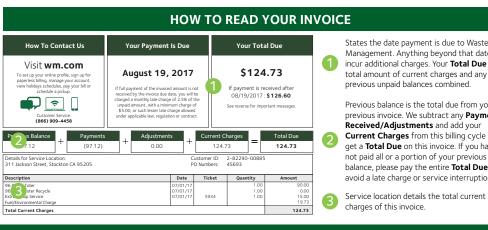

#### States the date payment is due to Waste Management. Anything beyond that date may incur additional charges. Your Total Due is the total amount of current charges and any previous unpaid balances combined.

Previous balance is the total due from your previous invoice. We subtract any Payments Received/Adjustments and add your Current Charges from this billing cycle to get a Total Due on this invoice. If you have not paid all or a portion of your previous balance, please pay the entire Total Due to avoid a late charge or service interruption.