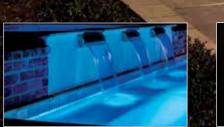

## ColorLogic<sup>®</sup> 320 & 160 LED Lights

COLOR POOL, SPA, AND BACKYARD LIGHTING

ColorLogic 320 & 160 1.5-inch LED lights are ideal for discreet pool and spa lighting, or highlighting water features, baja shelves, steps, landscaping and more. Available in two brightness levels and able to be installed wet or dry, these versatile lights can meet the needs of any backyard application. Featuring the same 10 fixed colors and 7 colorchanging shows as Universal ColorLogic, ColorLogic 320 & 160 lights offer total color coordination of all water environments. These low-voltage lights also use far less energy than incandescent bulbs, saving you money and lasting up to 10 times longer to virtually eliminate service calls to replace bulbs. With ColorLogic, you can expect a striking, expertly coordinated environment for all backyard occasions.

### Put your backyard in the spotlight.

Bringing your backyard and water features to life at night is easier than ever with ColorLogic 320 & 160 1.5-inch LED lights. These versatile lights are bright enough to light an entire pool or spa, or highlight more focused features such as waterfalls, spillovers, or even palm trees or walkways. ColorLogic lights make it easy to set the theme for your backyard—whether it be for a romantic evening, a holiday party, or the big game this Sunday. Discover how these vibrant lights can spill brilliant color into every corner of your backyard environment to transform it before your eyes.