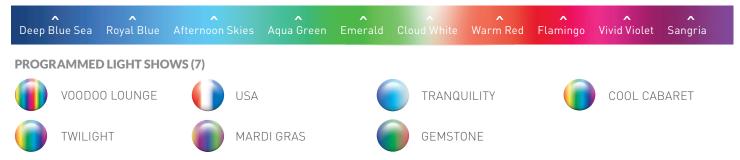

### **Dazzling Light Shows**

VOODOO LOUNGE A spectacle of 1,500 quickchanging colors.

and magenta.

500 quick-

### USA

A star-spangled show of red, white and blue.

### MARDI GRAS

A carnival-worthy display of 32 fastchanging colors.

COOL CABARET A vibrant nighttime performance of over 100 colors.

Access 101 colors and 11 colorchanging shows when networked with Hayward Automation.

### DISCOVER THE SPECTRUM OF POSSIBILITIES.

ColorLogic<sup>®</sup> LED lights come with 10 fixed colors and 7 color-changing light shows, so it's easy to set the mood for any occasion.

### **FIXED COLORS (10)**