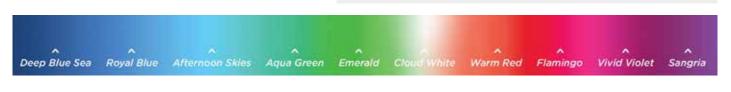

### DISCOVER THE SPECTRUM OF POSSIBILITIES.

ColorLogic<sup>®</sup> LED lights come with 10 fixed colors and 7 color-changing light shows, so it's easy to set the mood for any occasion.

### **FIXED COLORS (10)**