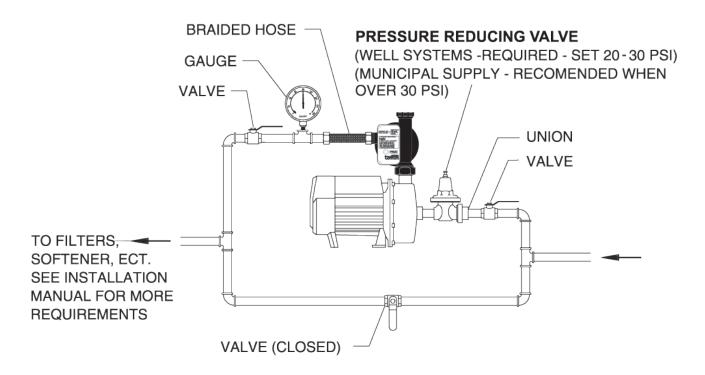

# Davey® B Series with Torrium®2

#### NOTE:

To avoid short cycling, install a small expansion tank.

Can be affixed to the top of the Torrium2

Phone: 800-515-2021 Fax: 800-969-9251 www.EfkaySales.com