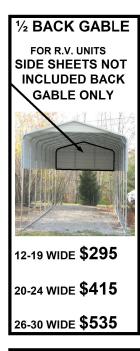

install your unit on is always the best option. Preparing the area with a level gravel pad is an alternative to a concrete pad. When installing on gravel or a surface that may not be completely level, please provide blocking material to be used to compensate for any leveling issues in the surface. For more information please see the contract terms on our order form.













\$1,150

\$1,250

10X9

10X10

\$1,450

\$1,550

| DRUM DOORS |         |  |  |  |  |  |  |  |
|------------|---------|--|--|--|--|--|--|--|
| WIDTH X H  | REGULAR |  |  |  |  |  |  |  |
| 6X6        | \$580   |  |  |  |  |  |  |  |
| 9X7        | \$650   |  |  |  |  |  |  |  |
| 9X8        | \$750   |  |  |  |  |  |  |  |
| 10X8       | \$850   |  |  |  |  |  |  |  |
| 10X10      | \$1,050 |  |  |  |  |  |  |  |





\$540

\$630

\$720

\$810

\$900

30 FT

35 FT

40 FT

45 FT

50 FT



**COMPANY INFO** WILSON MFG. INC. 17269 W HWY 80 **NANCY, KY 42544** P: 606-871-7303 F: 606-871-7304

www.handi-ports.com handiports@hotmail.com

### PREMIER CARPORTS

CONSTRUCTED WITH U.S. GRADE 2X3 RECTANGULAR PIPE AND 29 GA. ROOFING, WELDED SNOW TRUSS, AND 2FT CORNER BRACES ON EVERY 6FT STANDARD LEG. ANCHORED TO YOUR CONCRETE PAD OR STAKED TO YOUR LEVEL SITE. HANDI-PORTS HAVE BEEN MADE IN KY FOR OVER 30 YEARS

NOTE: FRAME IS 1 FOOT SHORTER THAN ROOF LENGTH

:BUILDING WIDTHS VARY DUE TO ZERO WASTE CONSTRUCTION





Larger corner braces and leg struts free with 9ft and taller legs

Legs struts with roof top only units



ROOF

TRIPLE WIDE CARPORTS

| RUUF             |                 |                  |