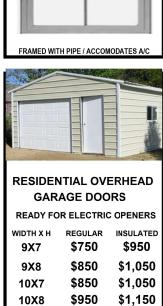

\$1,150

\$1,250

10X9

10X10

\$1,450

\$1,550

| DRUM DOORS |         |  |  |  |  |  |  |  |
|------------|---------|--|--|--|--|--|--|--|
| WIDTH X H  | REGULAR |  |  |  |  |  |  |  |
| 6X6        | \$580   |  |  |  |  |  |  |  |
| 9X7        | \$650   |  |  |  |  |  |  |  |
| 9X8        | \$750   |  |  |  |  |  |  |  |
| 10X8       | \$850   |  |  |  |  |  |  |  |
| 10X10      | \$1,050 |  |  |  |  |  |  |  |