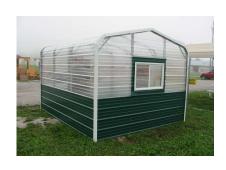

### PREMIER CARPORTS

CONSTRUCTED WITH U.S. GRADE 2X3 RECTANGULAR PIPE AND 29 GA. ROOFING, WELDED SNOW TRUSS, AND 2FT CORNER BRACES ON EVERY 6FT STANDARD LEG. ANCHORED TO YOUR CONCRETE PAD OR STAKED TO YOUR LEVEL SITE. HANDI-PORTS HAVE BEEN MADE IN KY FOR OVER 30 YEARS