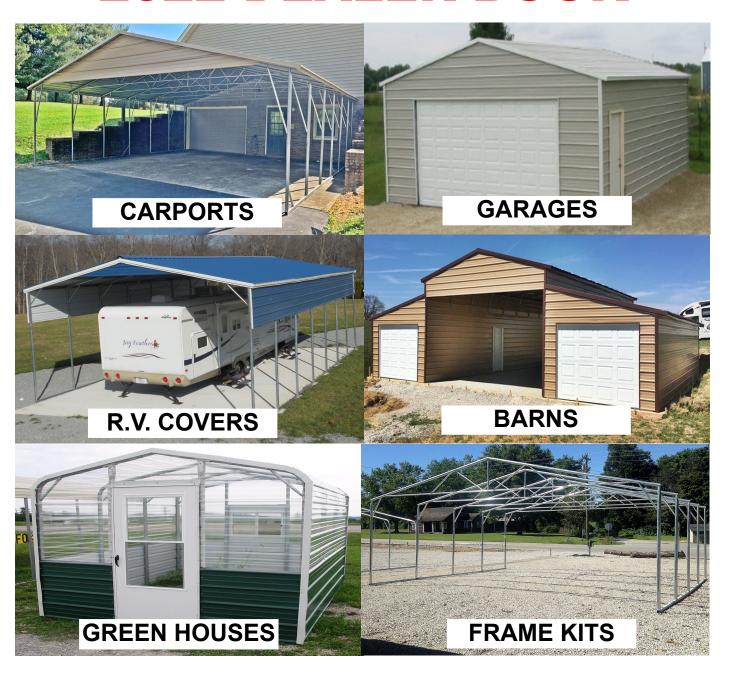

# **2022 DEALER BOOK**

DATE: HANDI-PORT ORDER FORM PHONE: 1-606-871-7303 1-606-871-7304 FAX: 17269 WEST HIGHWAY 80, NANCY, KENTUCKY 42544 NAME PHONE# **ADDRESS** CELL# CITY STATE ZIP GRADE STYLE TYPE CHECK GRADE, STYLE, Ky Farm Style Round Eave Garage AND TYPE. REFERENCE Heavy Duty Square Eave Carport PRICE SHEET FOR STYLE Premier Barn AVAILABLE IN THAT GRADE BUILDING WIDTH **Green House** BUILDING LENGTH LEG HEIGHT Example: Premier is not offered in a round corner **CIRCLE LEVELNESS** CIRCLE SURFACE Notes: Notes: **UNLEVEL FRONT TO BACK** GRASS GRAVEL ASPHALT CONCRETE WOOD **LEVEL UNLEVEL SIDE TO SIDE INFORMATION ABOUT POOR LOCATIONS: BUILDING BASE PRICE** Customer must provide a level job site, free of obstructions up to 4ft around outside for LIST OPTIONS AND PRICES: the use of ladders. If site is not level the customer is responsible for fixing the area and must provide blocking materials. When installing on a not level surface or with blocking materials it becomes very difficult to install properly, construction will be done best as possible but will be completed "AS IS". Customer is responsible for paying installers for additional time and labor required for leveling and blocking over 6 inches. If installed on blocking materials or a not level site, the customer must understand that additional anchoring is not only recommended but is their responsibility. Temporary re-bar stakes require more permanent anchoring system. It is the customer responsibility to inform us of an unsuitable or not level site before delivery. Installers need to be able to access the driveway and reach the construction site within 50ft. If installers arrive and are unable to install the building due to levelness, obstructions or an impassible driveway, the building will be delivered uninstalled and the full amount of contract is due. When issues are resolved customer may call for re-installation for a fee of 10% of the original contract price. No refunds on late cancellations or custom buildings. 30 day installation warranty with purchase of snow truss. Garage doors and leaks not warranted on gravel or nonlevel surfaces. Leaks on horizontal roof buildings not warranted, vertical roof option is for better drainage. No base or under building leak warranties offered. Caulking is not **NOTE** BUILDING TOTAL\* warranted. Wilson Mfg. Inc. holds no responsibility for acts of God or damages to property. All Rent to Own must be insured by the customer. If failure to make payment \*MILEAGE EXPENSE\* FOR F7- PAY occurs, Wilson Mfg. Inc. retains all rights to access the property and remove building. **RENTALS** Size may vary due to zero waste construction. For correct pad size call 606-871-7303. **SUB-TOTAL** Do not install anchor bolts in concrete pad, installer will have to remove them. Customer **FILL OUT** is responsible for local permits, licensing fees, and engineering cost. Our delivery times **ALL BOXES** SALES TAX range from 3-6 weeks with most installing within 2-3 weeks. Delivery dates and times WITH \* are subject to change, without notice, due to delays with installments and weather. You (DO NOT FILL will be contacted by Handi-Port at least 24 hours in advance for scheduling. If your are IN TAX BOX) \*TOTAL\* unable to accept the scheduling date, it may be another 2-3 weeks before we are in USE 10% BOX your area to install again. All orders are subject to verification by main office. Wilson TO NOTATE \*10% DEPOSIT\* Mfg. Inc. and its Subsidiaries, reserves the right to cancel any order for any reason at **ALL FUNDS** anytime during the orders process. Any credit card processing through Wilson. Mfg. COLLECTED (ALL FUNDS COLLECTED) Inc. at any time will be charged a 3.5% fee. AND WRITE FARM STYLE CARPORTS HAVE GALVANIZED ROOF NO TRIM \*90% DUE\* **EZ PAY IN** 90% DUE BOX ROOF WALLS TRIM WHEN FINISHED I UNDERSTAND THE POOR LOCATION 3.5% CREDIT CARD PROCESSING FEE WILL BE ADDED INFORMATION AND CONTRACT TERMS. GALVANIZED GALVANIZED All orders are subject to review by WHITE WHITE WHITE main office before acceptance LT.STONE LT.STONE I T.STONE **CUSTOMER SIGNATURE** GRAY GRAY GRAY DRAW IN DOOR PLACEMENT DEALER NAME, ADDRESS, PHONE CHARCOAL CHARCOAL CHARCOAL RED RED RED GREEN GRFFN GRFFN