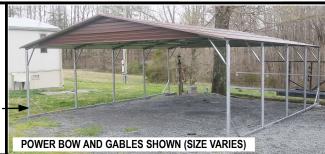

### PREMIER CARPORTS

CONSTRUCTED WITH U.S. GRADE 2X3 RECTANGULAR PIPE AND 29 GA. ROOFING, WELDED SNOW TRUSS, AND 2FT CORNER BRACES ON EVERY 6FT STANDARD LEG. ANCHORED TO YOUR CONCRETE PAD OR STAKED TO YOUR LEVEL SITE. HANDI-PORTS HAVE BEEN MADE IN KY FOR OVER 30 YEARS

NOTE: FRAME IS 1 FOOT SHORTER THAN ROOF LENGTH

:BUILDING WIDTHS VARY DUE TO ZERO WASTE CONSTRUCTION

Larger corner braces and leg struts free with 9ft and taller legs

Legs struts with roof top only units

ROOF