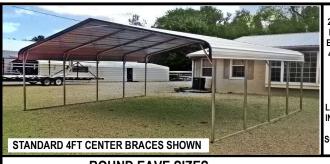

### PREMIER CARPORTS

CONSTRUCTED WITH U.S. GRADE 2X3 RECTANGULAR PIPE AND 29 GA. ROOFING, WELDED SNOW TRUSS, AND 2FT CORNER BRACES ON EVERY 6FT STANDARD LEG. ANCHORED TO YOUR CONCRETE PAD OR STAKED TO YOUR LEVEL SITE. HANDI-PORTS HAVE BEEN MADE IN KY FOR OVER 30 YEARS

NOTE: FRAME IS 1 FOOT SHORTER THAN ROOF LENGTH

:BUILDING WIDTHS VARY DUE TO ZERO WASTE CONSTRUCTION

Larger corner braces and leg struts free with 9ft and taller legs

Legs struts with roof top only units

ROOF