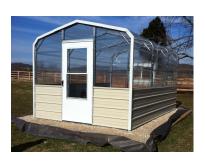

### PREMIER CARPORTS

CONSTRUCTED WITH U.S. GRADE 2X3 RECTANGULAR PIPE AND 29 GA. ROOFING, WELDED SNOW TRUSS, AND 2FT CORNER BRACES ON EVERY 6FT STANDARD LEG. ANCHORED TO YOUR CONCRETE PAD OR STAKED TO YOUR LEVEL SITE. HANDI-PORTS HAVE BEEN MADE IN KY FOR OVER 30 YEARS