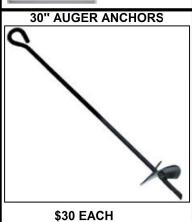

TRIPLE WIDE CARPORTS

| RUUF             |                 |                  |                |                    |                   | KUUF     | IRIPLE          | VIDE CARE | OKIS         |
|------------------|-----------------|------------------|----------------|--------------------|-------------------|----------|-----------------|-----------|--------------|
| LENGTH           | 12' WIDE        | 15' WIDE         | 18' WIDE       | 21' WIDE           | <b>24'</b> WIDE   | LENGTH   | <b>26'</b> WIDE | 28' WIDE  | 30' WIDE     |
| 21' LONG         | \$1,735         | \$1,795          | \$1,855        | \$2,155            | \$2,755           | 21' LONG | \$3,475         | \$3,595   | \$3,775      |
| 26' LONG         | \$2,155         | \$2,250          | \$2,335        | \$2,695            | \$3,415           | 26' LONG | \$4,315         | \$4,495   | \$4,675      |
| 31' LONG         | \$2,575         | \$2,695          | \$2,815        | \$3,235            | \$4,075           | 31' LONG | \$5,215         | \$5,395   | \$5,635      |
| 36' LONG         | \$2,995         | \$3,150          | \$3,295        | \$3,775            | \$4,795           | 36' LONG | \$6,115         | \$6,295   | \$6,595      |
| 41' LONG         | \$3,475         | \$3,595          | \$3,715        | \$4,315            | \$5,515           | 41' LONG | \$6,955         | \$7,195   | \$7,555      |
| 46' LONG         | \$3,835         | \$4,015          | \$4,195        | \$4,855            | \$6,235           | 46' LONG | \$7,795         | \$8,095   | \$8,455      |
| 51' LONG         | \$4,315         | \$4,495          | \$4,675        | \$5,395            | \$6,955           | 51' LONG | \$8,635         | \$8,995   | \$9,355      |
| L                |                 | SABLE CO         |                | ψ <del>0,090</del> | 12'–18' WIDE      | 01 20110 | 21'–24' WIDE    |           | 26'-30' WIDE |
| FOR ONE END      |                 |                  | LICO           |                    | \$145.00 \$220.00 |          |                 | \$325.00  |              |
| FOR ONE END      | DIVIDE PRICE    | L 11 <b>1</b> /2 | 20' LONG       | 25' LONG           | 30' LONG          | 35' LONG | 40' LONG        | 45' LONG  | 50' LONG     |
| A-FRAME E        | AVE STYLE       | •                | \$220          | \$270              | \$325             | \$380    | \$435           | \$490     | \$540        |
| ONE EXTRA        |                 |                  | \$130          | \$150              | \$190             | \$210    | \$240           | \$270     | \$300        |
| 1/2 SHEET EA     |                 |                  | \$205          | \$250              | \$300             | \$345    | \$400           | \$445     | \$495        |
| J - TRIM FO      |                 |                  | \$80           | \$100              | \$115             | \$135    | \$160           | \$175     | \$195        |
|                  |                 | RAISE TO         | 20' LONG       | 25' LONG           | 30' LONG          | 35' LONG | 40' LONG        | 45' LONG  | 50' LONG     |
| LEG HE           | IGHT            | 7' TALL          | \$90           | \$110              | \$135             | \$150    | \$175           | \$195     | \$220        |
| 6 FT             |                 | 8' TALL          | \$175          | \$265              | \$330             | \$405    | \$475           | \$515     | \$530        |
| STAND            |                 | 9' TALL          | \$265          | \$345              | \$465             | \$560    | \$650           | \$700     | \$745        |
| 017412           | ,, (I C         | 10' TALL         | \$345          | \$475              | \$595             | \$710    | \$825           | \$890     | \$950        |
|                  |                 | 11' TALL         | \$435          | \$585              | \$715             | \$860    | \$1,000         | \$1,080   | \$1,165      |
|                  |                 | 12' TALL         | \$525          | \$690              | \$855             | \$1,010  | \$1,170         | \$1,280   | \$1,380      |
|                  |                 | 13' TALL         | \$750          | \$980              | \$1,195           | \$1,410  | \$1,630         | \$1,800   | \$1,960      |
| CLOS             | SE              | -                | 20' LONG       | 25' LONG           | 30' LONG          | 35' LONG | 40' LONG        | 45' LONG  | 50' LONG     |
| BOTH :           |                 | 6' TALL          | \$520          | \$630              | \$750             | \$835    | \$1,040         | \$1,150   | \$1,260      |
| TO GR            |                 | 7' TALL          | \$650          | \$795              | \$940             | \$1,045  | \$1,300         | \$1,440   | \$1,585      |
| FOR ONE          |                 | 8' TALL          | \$710          | \$870              | \$1,035           | \$1,155  | \$1,425         | \$1,580   | \$1,740      |
| DIVIDE PRI       | CE IN 1/2       | 9' TALL          | \$775          | \$950              | \$1,125           | \$1,255  | \$1,555         | \$1,725   | \$1,900      |
| ADDITIONAL ANCHO | ORS RECOMMENDED | 10' TALL         | \$910          | \$1,105            | \$1,310           | \$1,460  | \$1,815         | \$2,010   | \$2,210      |
|                  |                 | 11' TALL         | \$970          | \$1,185            | \$1,405           | \$1,570  | \$1,940         | \$2,150   | \$2,365      |
| Add 40% for ve   | ertical sides   | 12' TALL         | \$1,340        | \$1,270            | \$1,495           | \$1,670  | \$2,070         | \$2,300   | \$2,535      |
|                  |                 | 13' TALL         | \$1,165        | \$1,425            | \$1,680           | \$1,880  | \$2,335         | \$2,590   | \$2,845      |
|                  |                 | 12' WIDE         | 15' WIDE       | 18' WIDE           | 21' WIDE          | 24' WIDE | 26' WIDE        | 28' WIDE  | 30' WIDE     |
|                  | 6' TALL         | \$650            | \$710          | \$775              | \$910             | \$1,165  | \$1,495         | \$1,670   | \$1,840      |
| CLOSE            | 7' TALL         | \$770            | \$820          | \$870              | \$1,010           | \$1,290  | \$1,620         | \$1,800   | \$1,975      |
| ONE              | 8' TALL         | \$795            | \$860          | \$925              | \$1,070           | \$1,365  | \$1,750         | \$1,930   | \$2,110      |
| END              | 9' TALL         | \$825            | \$900          | \$980              | \$1,130           | \$1,440  | \$1,865         | \$2,060   | \$2,245      |
| Add 40% for      | 10' TALL        | \$990            | \$1,080        | \$1,170            | \$1,350           | \$1,725  | \$1,990         | \$2,190   | \$2,385      |
| vertical ends    | 11' TALL        | \$1,100          | \$1,200        | \$1,310            | \$1,515           | \$1,935  | \$2,110         | \$2,220   | \$2,520      |
|                  | 12' TALL        | \$1,210          | \$1,320        | \$1,440            | \$1,675           | \$2,145  | \$2,235         | \$2,450   | \$2,660      |
|                  | 13' TALL        | \$1,380          | \$1,515        | \$1,640            | \$1,905           | \$2,420  | \$2,355         | \$2,575   | \$2,790      |
| FOR BETTER RA    |                 |                  | 20' LONG       | 25' LONG           | 30' LONG          | 35' LONG | 40' LONG        | 45' LONG  | 50' LONG     |
| VERTICAL ROO     | OF OPTION       | 12'-24' wide     | \$495          | \$595              | \$695             | \$795    | \$895           | \$995     | \$1,095      |
| Recommended for  | or 30' & longer | 26'-30' wide     | \$695          | \$795              | \$895             | \$995    | \$1,095         | \$1,195   | \$1,295      |
| EXTRA BOWS       |                 |                  |                |                    |                   |          | 30" AUGER AND   | HORS      |              |
| \$260 ADD \$20 I | FOR EA. FT TA   | LLER             | \$170 EA., ADD | \$20 FOR EA. F     | Γ. TALLER         |          | \$30 EACH       |           | 2022         |
|                  |                 |                  |                |                    |                   |          |                 |           |              |