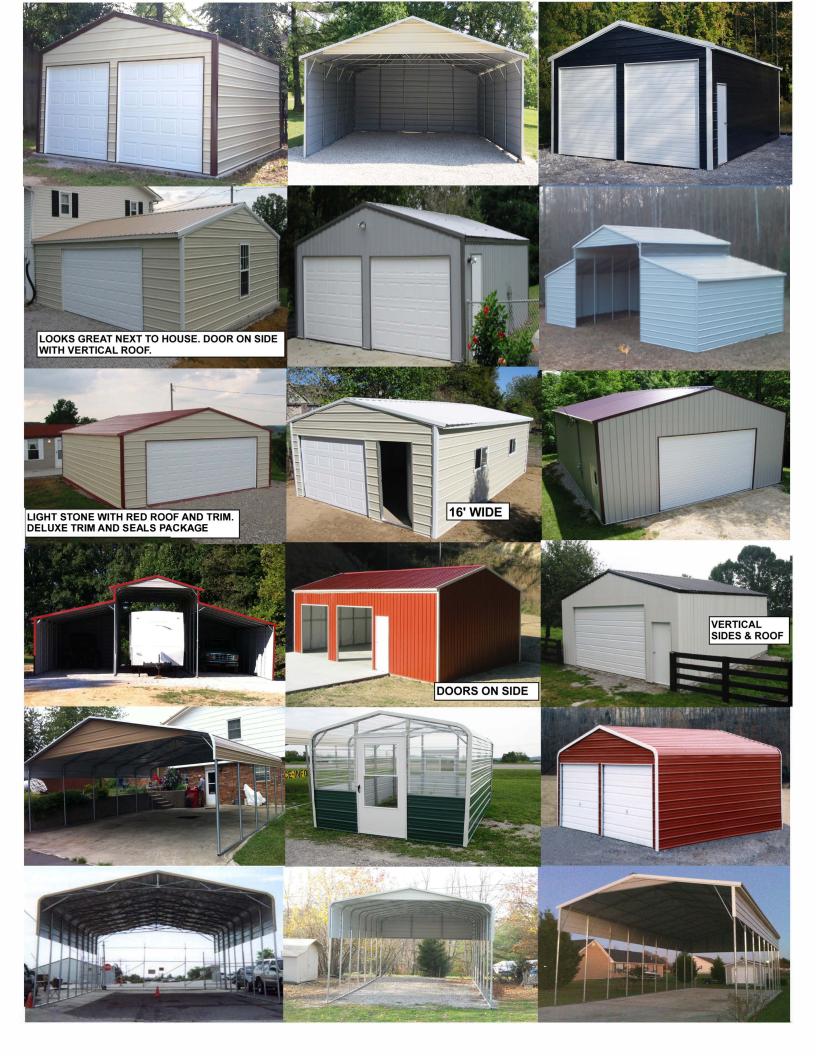

|                    |
|--------|----------|-------------------|--------------------|--------------------|--------------------|--------------------|
|        | WIDTH    | 9' OR 10'<br>WIDE | 12' OR 13'<br>WIDE | 16' OR 15'<br>WIDE | 18' OR 19'<br>WIDE | 21' or 22'<br>WIDE |
| SIDE   | 6' TALL  | \$415             | \$435              | \$460              | <b>\$520</b>       | \$610              |
| WALL   | 7' TALL  | \$480             | \$505              | \$540              | \$580              | \$675              |
| HEIGHT | 8' TALL  | \$490             | \$515              | <b>\$560</b>       | \$610              | \$710              |
|        | 9' TALL  | \$505             | \$525              | \$585              | \$640              | \$745              |

2022