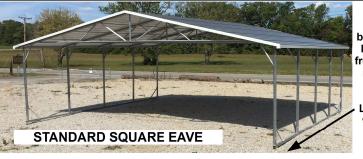

### PREMIER CARPORTS

CONSTRUCTED WITH U.S. GRADE 2X3 RECTANGULAR PIPE AND 29 GA. ROOFING, WELDED SNOW TRUSS, AND 2FT CORNER BRACES ON EVERY 6FT STANDARD LEG. ANCHORED TO YOUR CONCRETE PAD OR STAKED TO YOUR LEVEL SITE. HANDI-PORTS HAVE BEEN MADE IN KY FOR OVER 30 YEARS

NOTE: FRAME IS 1 FOOT SHORTER THAN ROOF LENGTH

:BUILDING WIDTHS VARY DUE TO ZERO WASTE CONSTRUCTION

Larger corner braces and leg struts free with 9ft and taller legs

Legs struts with roof top only units

ROOF