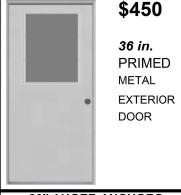

|  |  |  |  |  |  |
|                                                  | 50       | \$3,680              | \$225              |  |  |  |  |  |  |
| INCREAS                                          | SE ABO   | VE PRICE             |                    |  |  |  |  |  |  |

**TO UPGRADE TO 3" FIBERGLASS** 

Handi-Port install. Partial or fully enclosed units have zero adjustment for leveling. Providing a level concrete pad to install your unit on is always the best option. Preparing the area with a level gravel pad is an alternative to a concrete pad. When installing on gravel or a surface that may not be completely level, please provide blocking material to be used to compensate for any leveling issues in the surface. For more information please see the contract terms on our order form.













\$1,150

\$1,250

10X9

10X10

\$1,450

\$1,550

| DRUM DOORS |         |  |  |  |  |  |  |  |
|------------|---------|--|--|--|--|--|--|--|
| WIDTH X H  | REGULAR |  |  |  |  |  |  |  |
| 6X6        | \$580   |  |  |  |  |  |  |  |
| 9X7        | \$650   |  |  |  |  |  |  |  |
| 9X8        | \$750   |  |  |  |  |  |  |  |
| 10X8       | \$850   |  |  |  |  |  |  |  |
| 10X10      | \$1,050 |  |  |  |  |  |  |  |





\$540

\$630

\$720

\$810

\$900

30 FT

35 FT

40 FT

45 FT

50 FT



**COMPANY INFO** WILSON MFG. INC. 17269 W HWY 80 **NANCY, KY 42544** P: 606-871-7303 F: 606-871-7304

www.handi-ports.com handiports@hotmail.com

### PREMIER CARPORTS

CONSTRUCTED WITH U.S. GRADE 2X3 RECTANGULAR PIPE AND 29 GA. ROOFING, WELDED SNOW TRUSS, AND 2FT CORNER BRACES ON EVERY 6FT STAND