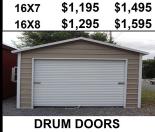

\$1,150

\$1,250

10X9

10X10

\$1,450

\$1,550

| DRUM DOORS |         |  |  |  |  |  |  |  |
|------------|---------|--|--|--|--|--|--|--|
| WIDTH X H  | REGULAR |  |  |  |  |  |  |  |
| 6X6        | \$580   |  |  |  |  |  |  |  |
| 9X7        | \$650   |  |  |  |  |  |  |  |
| 9X8        | \$750   |  |  |  |  |  |  |  |
| 10X8       | \$850   |  |  |  |  |  |  |  |
| 10X10      | \$1,050 |  |  |  |  |  |  |  |