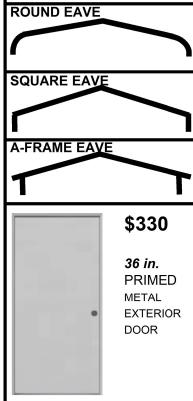

TRIPLE WIDE CARPORTS

| RUUF             |                 |                  |                |                    |                   | KUUF     | IRIPLE          | VIDE CARE | OKIS         |
|------------------|-----------------|------------------|----------------|--------------------|-------------------|----------|-----------------|-----------|--------------|
| LENGTH           | 12' WIDE        | 15' WIDE         | 18' WIDE       | 21' WIDE           | <b>24'</b> WIDE   | LENGTH   | <b>26'</b> WIDE | 28' WIDE  | 30' WIDE     |
| 21' LONG         | \$1,735         | \$1,795          | \$1,855        | \$2,155            | \$2,755           | 21' LONG | \$3,475         | \$3,595   | \$3,775      |
| 26' LONG         | \$2,155         | \$2,250          | \$2,335        | \$2,695            | \$3,415           | 26' LONG | \$4,315         | \$4,495   | \$4,675      |
| 31' LONG         | \$2,575         | \$2,695          | \$2,815        | \$3,235            | \$4,075           | 31' LONG | \$5,215         | \$5,395   | \$5,635      |
| 36' LONG         | \$2,995         | \$3,150          | \$3,295        | \$3,775            | \$4,795           | 36' LONG | \$6,115         | \$6,295   | \$6,595      |
| 41' LONG         | \$3,475         | \$3,595          | \$3,715        | \$4,315            | \$5,515           | 41' LONG | \$6,955         | \$7,195   | \$7,555      |
| 46' LONG         | \$3,835         | \$4,015          | \$4,195        | \$4,855            | \$6,235           | 46' LONG | \$7,795         | \$8,095   | \$8,455      |
| 51' LONG         | \$4,315         | \$4,495          | \$4,675        | \$5,395            | \$6,955           | 51' LONG | \$8,635         | \$8,995   | \$9,355      |
| L                |                 | SABLE CO         |                | ψ <del>0,090</del> | 12'–18' WIDE      | 01 20110 | 21'–24' WIDE    |           | 26'-30' WIDE |
| FOR ONE END      |                 |                  | LICO           |                    | \$145.00 \$220.00 |          |                 | \$325.00  |              |
| FOR ONE END      | DIVIDE PRICE    | L 11 <b>1</b> /2 | 20' LONG       | 25' LONG           | 30' LONG          | 35' LONG | 40' LONG        | 45' LONG  | 50' LONG     |
| A-FRAME E        | AVE STYLE       | •                | \$220          | \$270              | \$325             | \$380    | \$435           | \$490     | \$540        |
| ONE EXTRA        |                 |                  | \$130          | \$150              | \$190             | \$210    | \$240           | \$270     | \$300        |
| 1/2 SHEET EA     |                 |                  | \$205          | \$250              | \$300             | \$345    | \$400           | \$445     | \$495        |
| J - TRIM FO      |                 |                  | \$80           | \$100              | \$115             | \$135    | \$160           | \$175     | \$195        |
|                  |                 | RAISE TO         | 20' LONG       | 25' LONG           | 30' LONG          | 35' LONG | 40' LONG        | 45' LONG  | 50' LONG     |
| LEG HE           | IGHT            | 7' TALL          | \$90           | \$110              | \$135             | \$150    | \$175           | \$195     | \$220        |
| 6 FT             |                 | 8' TALL          | \$175          | \$265              | \$330             | \$405    | \$475           | \$515     | \$530        |
| STAND            |                 | 9' TALL          | \$265          | \$345              | \$465             | \$560    | \$650           | \$700     | \$745        |
| 017412           | ,, (I C         | 10' TALL         | \$345          | \$475              | \$595             | \$710    | \$825           | \$890     | \$950        |
|                  |                 | 11' TALL         | \$435          | \$585              | \$715             | \$860    | \$1,000         | \$1,080   | \$1,165      |
|                  |                 | 12' TALL         | \$525          | \$690              | \$855             | \$1,010  | \$1,170         | \$1,280   | \$1,380      |
|                  |                 | 13' TALL         | \$750          | \$980              | \$1,195           | \$1,410  | \$1,630         | \$1,800   | \$1,960      |
| CLOS             | SE              | -                | 20' LONG       | 25' LONG           | 30' LONG          | 35' LONG | 40' LONG        | 45' LONG  | 50' LONG     |
| BOTH :           |                 | 6' TALL          | \$520          | \$630              | \$750             | \$835    | \$1,040         | \$1,150   | \$1,260      |
| TO GR            |                 | 7' TALL          | \$650          | \$795              | \$940             | \$1,045  | \$1,300         | \$1,440   | \$1,585      |
| FOR ONE          |                 | 8' TALL          | \$710          | \$870              | \$1,035           | \$1,155  | \$1,425         | \$1,580   | \$1,740      |
| DIVIDE PRI       | CE IN 1/2       | 9' TALL          | \$775          | \$950              | \$1,125           | \$1,255  | \$1,555         | \$1,725   | \$1,900      |
| ADDITIONAL ANCHO | ORS RECOMMENDED | 10' TALL         | \$910          | \$1,105            | \$1,310           | \$1,460  | \$1,815         | \$2,010   | \$2,210      |
|                  |                 | 11' TALL         | \$970          | \$1,185            | \$1,405           | \$1,570  | \$1,940         | \$2,150   | \$2,365      |
| Add 40% for ve   | ertical sides   | 12' TALL         | \$1,340        | \$1,270            | \$1,495           | \$1,670  | \$2,070         | \$2,300   | \$2,535      |
|                  |                 | 13' TALL         | \$1,165        | \$1,425            | \$1,680           | \$1,880  | \$2,335         | \$2,590   | \$2,845      |
|                  |                 | 12' WIDE         | 15' WIDE       | 18' WIDE           | 21' WIDE          | 24' WIDE | 26' WIDE        | 28' WIDE  | 30' WIDE     |
|                  | 6' TALL         | \$650            | \$710          | \$775              | \$910             | \$1,165  | \$1,495         | \$1,670   | \$1,840      |
| CLOSE            | 7' TALL         | \$770            | \$820          | \$870              | \$1,010           | \$1,290  | \$1,620         | \$1,800   | \$1,975      |
| ONE              | 8' TALL         | \$795            | \$860          | \$925              | \$1,070           | \$1,365  | \$1,750         | \$1,930   | \$2,110      |
| END              | 9' TALL         | \$825            | \$900          | \$980              | \$1,130           | \$1,440  | \$1,865         | \$2,060   | \$2,245      |
| Add 40% for      | 10' TALL        | \$990            | \$1,080        | \$1,170            | \$1,350           | \$1,725  | \$1,990         | \$2,190   | \$2,385      |
| vertical ends    | 11' TALL        | \$1,100          | \$1,200        | \$1,310            | \$1,515           | \$1,935  | \$2,110         | \$2,220   | \$2,520      |
|                  | 12' TALL        | \$1,210          | \$1,320        | \$1,440            | \$1,675           | \$2,145  | \$2,235         | \$2,450   | \$2,660      |
|                  | 13' TALL        | \$1,380          | \$1,515        | \$1,640            | \$1,905           | \$2,420  | \$2,355         | \$2,575   | \$2,790      |
| FOR BETTER RA    |                 |                  | 20' LONG       | 25' LONG           | 30' LONG          | 35' LONG | 40' LONG        | 45' LONG  | 50' LONG     |
| VERTICAL ROO     | OF OPTION       | 12'-24' wide     | \$495          | \$595              | \$695             | \$795    | \$895           | \$995     | \$1,095      |
| Recommended for  | or 30' & longer | 26'-30' wide     | \$695          | \$795              | \$895             | \$995    | \$1,095         | \$1,195   | \$1,295      |
| EXTRA BOWS       |                 |                  |                |                    |                   |          | 30" AUGER AND   | HORS      |              |
| \$260 ADD \$20 I | FOR EA. FT TA   | LLER             | \$170 EA., ADD | \$20 FOR EA. F     | Γ. TALLER         |          | \$30 EACH       |           | 2022         |
|                  |                 |                  |                |                    |                   |          |                 |           |              |