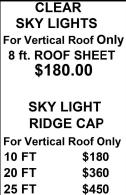

stall your unit on is always the best option. Preparing the area with a level gravel pad is an alternative to a concrete pad. When installing on gravel or a surface that may not be completely level, please provide blocking material to be used to compensate for any leveling issues in the surface. For more information please see the contract terms on our order form.













\$1,150

\$1,250

10X9

10X10

\$1,450

\$1,550

| DRUM DOORS |         |  |  |  |  |  |  |  |
|------------|---------|--|--|--|--|--|--|--|
| WIDTH X H  | REGULAR |  |  |  |  |  |  |  |
| 6X6        | \$580   |  |  |  |  |  |  |  |
| 9X7        | \$650   |  |  |  |  |  |  |  |
| 9X8        | \$750   |  |  |  |  |  |  |  |
| 10X8       | \$850   |  |  |  |  |  |  |  |
| 10X10      | \$1,050 |  |  |  |  |  |  |  |





\$540

\$630

\$720

\$810

\$900

30 FT

35 FT

40 FT

45 FT

50 FT



**COMPANY INFO** WILSON MFG. INC. 17269 W HWY 80 **NANCY, KY 42544** P: 606-871-7303 F: 606-871-7304

www.handi-ports.com handiports@hotmail.com

### PREMIER CARPORTS

CONSTRUCTED WITH U.S. GRADE 2X3 RECTANGULAR PIPE AND 29 GA. ROOFING, WELDED SNOW TRUSS, AND 2FT CORNER BRACES ON EVERY 6FT STANDARD LEG. ANCHORED TO YOUR CONCRETE PAD OR STAKED TO YOUR LEVEL SITE. HANDI-PORTS HAVE BEEN MADE IN KY FOR OVER 30 YEARS

NOTE: FRAME IS 1 FOOT SHORTER THAN ROOF LENGTH

:BUILDING WIDTHS VARY DUE TO ZERO WASTE CONSTRUCTION





Larger corner braces and leg struts free with 9ft and taller legs

Legs struts with roof top only units



ROOF

TRIPLE WIDE CARPORTS

| RUUF             |                 |                  |