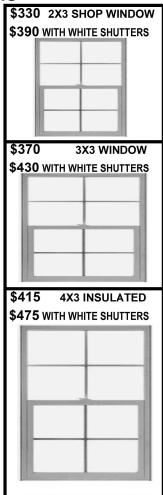

|  |  |  |  |
|                                                  | 50       | \$3,680              | \$225              |  |  |  |  |  |  |
| INCREAS                                          | SE ABO   | VE PRICE             |                    |  |  |  |  |  |  |

**TO UPGRADE TO 3" FIBERGLASS** 

Handi-Port install. Partial or fully enclosed units have zero adjustment for leveling. Providing a level concrete pad to install your unit on is always the best option. Preparing the area with a level gravel pad is an alternative to a concrete pad. When installing on gravel or a surface that may not be completely level, please provide blocking material to be used to compensate for any leveling issues in the surface. For more information please see the contract terms on our order form.













\$1,150

\$1,250

10X9

10X10

\$1,450

\$1,550

| DRUM DOORS |         |  |  |  |  |  |  |  |
|------------|---------|--|--|--|--|--|--|--|
| WIDTH X H  | REGULAR |  |  |  |  |  |  |  |
| 6X6        | \$580   |  |  |  |  |  |  |  |
| 9X7        | \$650   |  |  |  |  |  |  |  |
| 9X8        | \$750   |  |  |  |  |  |  |  |
| 10X8       | \$850   |  |  |  |  |  |  |  |
| 10X10      | \$1,050 |  |  |  |  |  |  |  |





\$540

\$630

\$720

\$810

\$900

30 FT

35 FT

40 FT

45 FT

50 FT



**COMPANY INFO** WILSON MFG. INC. 17269 W HWY 80 **NANCY, KY 42544** P: 606-871-7303 F: 606-871-7304

www.handi-ports.com handiports@hotmail.com

### PREMIER CARPORTS

CONSTRUCTED WITH U.S. GRADE 2X3 RECTANGULAR PIPE AND 29 GA. ROOFING, WELDED SNOW TRUSS, AND 2FT CORNER BRACES ON EVERY 6FT STANDARD