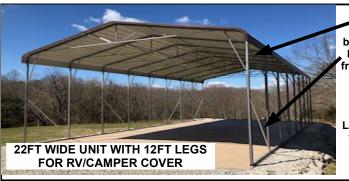

TRIPLE WIDE CARPORTS

| RUUF             |                 |                  |                |                    |                   | KUUF     | IRIPLE          | VIDE CARE | OKIS         |
|------------------|-----------------|------------------|----------------|--------------------|-------------------|----------|-----------------|-----------|--------------|
| LENGTH           | 12' WIDE        | 15' WIDE         | 18' WIDE       | 21' WIDE           | <b>24'</b> WIDE   | LENGTH   | <b>26'</b> WIDE | 28' WIDE  | 30' WIDE     |
| 21' LONG         | \$1,735         | \$1,795          | \$1,855        | \$2,155            | \$2,755           | 21' LONG | \$3,475         | \$3,595   | \$3,775      |
| 26' LONG         | \$2,155         | \$2,250          | \$2,335        | \$2,695            | \$3,415           | 26' LONG | \$4,315         | \$4,495   | \$4,675      |
| 31' LONG         | \$2,575         | \$2,695          | \$2,815        | \$3,235            | \$4,075           | 31' LONG | \$5,215         | \$5,395   | \$5,635      |
| 36' LONG         | \$2,995         | \$3,150          | \$3,295        | \$3,775            | \$4,795           | 36' LONG | \$6,115         | \$6,295   | \$6,595      |
| 41' LONG         | \$3,475         | \$3,595          | \$3,715        | \$4,315            | \$5,515           | 41' LONG | \$6,955         | \$7,195   | \$7,555      |
| 46' LONG         | \$3,835         | \$4,015          | \$4,195        | \$4,855            | \$6,235           | 46' LONG | \$7,795         | \$8,095   | \$8,455      |
| 51' LONG         | \$4,315         | \$4,495          | \$4,675        | \$5,395            | \$6,955           | 51' LONG | \$8,635         | \$8,995   | \$9,355      |
| L                |                 | SABLE CO         |                | ψ <del>0,090</del> | 12'–18' WIDE      | 01 20110 | 21'–24' WIDE    |           | 26'-30' WIDE |
| FOR ONE END      |                 |                  | LICO           |                    | \$145.00 \$220.00 |          |                 | \$325.00  |              |
| FOR ONE END      | DIVIDE PRICE    | L 11 <b>1</b> /2 | 20' LONG       | 25' LONG           | 30' LONG          | 35' LONG | 40' LONG        | 45' LONG  | 50' LONG     |
| A-FRAME E        | AVE STYLE       | •                | \$220          | \$270              | \$325             | \$380    | \$435           | \$490     | \$540        |
| ONE EXTRA        |                 |                  | \$130          | \$150              | \$190             | \$210    | \$240           | \$270     | \$300        |
| 1/2 SHEET EA     |                 |                  | \$205          | \$250              | \$300             | \$345    | \$400           | \$445     | \$495        |
| J - TRIM FO      |                 |                  | \$80           | \$100              | \$115             | \$135    | \$160           | \$175     | \$195        |
|                  |                 | RAISE TO         | 20' LONG       | 25' LONG           | 30' LONG          | 35' LONG | 40' LONG        | 45' LONG  | 50' LONG     |
| LEG HE           | IGHT            | 7' TALL          | \$90           | \$110              | \$135             | \$150    | \$175           | \$195     | \$220        |
| 6 FT             |                 | 8' TALL          | \$175          | \$265              | \$330             | \$405    | \$475           | \$515     | \$530        |
| STAND            |                 | 9' TALL          | \$265          | \$345              | \$465             | \$560    | \$650           | \$700     | \$745        |
| 017412           | ,, (I C         | 10' TALL         | \$345          | \$475              | \$595             | \$710    | \$825           | \$890     | \$950        |
|                  |                 | 11' TALL         | \$435          | \$585              | \$715             | \$860    | \$1,000         | \$1,080   | \$1,165      |
|                  |                 | 12' TALL         | \$525          | \$690              | \$855             | \$1,010  | \$1,170         | \$1,280   | \$1,380      |
|                  |                 | 13' TALL         | \$750          | \$980              | \$1,195           | \$1,410  | \$1,630         | \$1,800   | \$1,960      |
| CLOS             | SE              | -                | 20' LONG       | 25' LONG           | 30' LONG          | 35' LONG | 40' LONG        | 45' LONG  | 50' LONG     |
| BOTH :           |                 | 6' TALL          | \$520          | \$630              | \$750             | \$835    | \$1,040         | \$1,150   | \$1,260      |
| TO GR            |                 | 7' TALL          | \$650          | \$795              | \$940             | \$1,045  | \$1,300         | \$1,440   | \$1,585      |
| FOR ONE          |                 | 8' TALL          | \$710          | \$870              | \$1,035           | \$1,155  | \$1,425         | \$1,580   | \$1,740      |
| DIVIDE PRI       | CE IN 1/2       | 9' TALL          | \$775          | \$950              | \$1,125           | \$1,255  | \$1,555         | \$1,725   | \$1,900      |
| ADDITIONAL ANCHO | ORS RECOMMENDED | 10' TALL         | \$910          | \$1,105            | \$1,310           | \$1,460  | \$1,815         | \$2,010   | \$2,210      |
|                  |                 | 11' TALL         | \$970          | \$1,185            | \$1,405           | \$1,570  | \$1,940         | \$2,150   | \$2,365      |
| Add 40% for ve   | ertical sides   | 12' TALL         | \$1,340        | \$1,270            | \$1,495           | \$1,670  | \$2,070         | \$2,300   | \$2,535      |
|                  |                 | 13' TALL         | \$1,165        | \$1,425            | \$1,680           | \$1,880  | \$2,335         | \$2,590   | \$2,845      |
|                  |                 | 12' WIDE         | 15' WIDE       | 18' WIDE           | 21' WIDE          | 24' WIDE | 26' WIDE        | 28' WIDE  | 30' WIDE     |
|                  | 6' TALL         | \$650            | \$710          | \$775              | \$910             | \$1,165  | \$1,495         | \$1,670   | \$1,840      |
| CLOSE            | 7' TALL         | \$770            | \$820          | \$870              | \$1,010           | \$1,290  | \$1,620         | \$1,800   | \$1,975      |
| ONE              | 8' TALL         | \$795            | \$860          | \$925              | \$1,070           | \$1,365  | \$1,750         | \$1,930   | \$2,110      |
| END              | 9' TALL         | \$825            | \$900          | \$980              | \$1,130           | \$1,440  | \$1,865         | \$2,060   | \$2,245      |
| Add 40% for      | 10' TALL        | \$990            | \$1,080        | \$1,170            | \$1,350           | \$1,725  | \$1,990         | \$2,190   | \$2,385      |
| vertical ends    | 11' TALL        | \$1,100          | \$1,200        | \$1,310            | \$1,515           | \$1,935  | \$2,110         | \$2,220   | \$2,520      |
|                  | 12' TALL        | \$1,210          | \$1,320        | \$1,440            | \$1,675           | \$2,145  | \$2,235         | \$2,450   | \$2,660      |
|                  | 13' TALL        | \$1,380          | \$1,515        | \$1,640            | \$1,905           | \$2,420  | \$2,355         | \$2,575   | \$2,790      |
| FOR BETTER RA    |                 |                  | 20' LONG       | 25' LONG           | 30' LONG          | 35' LONG | 40' LONG        | 45' LONG  | 50' LONG     |
| VERTICAL ROO     | OF OPTION       | 12'-24' wide     | \$495          | \$595              | \$695             | \$795    | \$895           | \$995     | \$1,095      |
| Recommended for  | or 30' & longer | 26'-30' wide     | \$695          | \$795              | \$895             | \$995    | \$1,095         | \$1,195   | \$1,295      |
| EXTRA BOWS       |                 |                  |                |                    |                   |          | 30" AUGER AND   | HORS      |              |
| \$260 ADD \$20 I | FOR EA. FT TA   | LLER             | \$170 EA., ADD | \$20 FOR EA. F     | Γ. TALLER         |          | \$30 EACH       |           | 2022         |
|                  |                 |                  |                |                    |                   |          |                 |           |              |