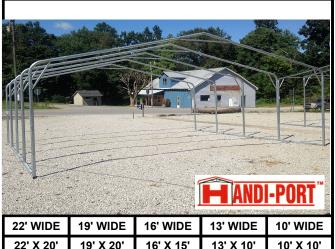

### PREMIER CARPORTS

CONSTRUCTED WITH U.S. GRADE 2X3 RECTANGULAR PIPE AND 29 GA. ROOFING, WELDED SNOW TRUSS, AND 2FT CORNER BRACES ON EVERY 6FT STANDARD LEG. ANCHORED TO YOUR CONCRETE PAD OR STAKED TO YOUR LEVEL SITE. HANDI-PORTS HAVE BEEN MADE IN KY FOR OVER 30 YEARS

NOTE: FRAME IS 1 FOOT SHORTER THAN ROOF LENGTH

:BUILDING WIDTHS VARY DUE TO ZERO WASTE CONSTRUCTION

Larger corner braces and leg struts free with 9ft and taller legs

Legs struts with roof top only units

ROOF

TRIPLE WIDE CARPORTS

| RUUF             |                 |                  |                |                    |                   | KUUF     | IRIPLE          | VIDE CARE | OKIS         |
|------------------|-----------------|------------------|----------------|--------------------|-------------------|----------|-----------------|-----------|--------------|
| LENGTH           | 12' WIDE        | 15' WIDE         | 18' WIDE       | 21' WIDE           | <b>24'</b> WIDE   | LENGTH   | <b>26'</b> WIDE | 28' WIDE  | 30' WIDE     |
| 21' LONG         | \$1,735         | \$1,795          | \$1,855        | \$2,155            | \$2,755           | 21' LONG | \$3,475         | \$3,595   | \$3,775      |
| 26' LONG         | \$2,155         | \$2,250          | \$2,335        | \$2,695            | \$3,415           | 26' LONG | \$4,315         | \$4,495   | \$4,675      |
| 31' LONG         | \$2,575         | \$2,695          | \$2,815        | \$3,235            | \$4,075           | 31' LONG | \$5,215         | \$5,395   | \$5,635      |
| 36' LONG         | \$2,995         | \$3,150          | \$3,295        | \$3,775            | \$4,795           | 36' LONG | \$6,115         | \$6,295   | \$6,595      |
| 41' LONG         | \$3,475         | \$3,595          | \$3,715        | \$4,315            | \$5,515           | 41' LONG | \$6,955         | \$7,195   | \$7,555      |
| 46' LONG         | \$3,835         | \$4,015          | \$4,195        | \$4,855            | \$6,235           | 46' LONG | \$7,795         | \$8,095   | \$8,455      |
| 51' LONG         | \$4,315         | \$4,495          | \$4,675        | \$5,395            | \$6,955           | 51' LONG | \$8,635         | \$8,995   | \$9,355      |
| L                |                 | SABLE CO         |                | ψ <del>0,090</del> | 12'–18' WIDE      | 01 20110 | 21'–24' WIDE    |           | 26'-30' WIDE |
| FOR ONE END      |                 |                  | LICO           |                    | \$145.00 \$220.00 |          |                 | \$325.00  |              |
| FOR ONE END      | DIVIDE PRICE    | L 11 <b>1</b> /2 | 20' LONG       | 25' LONG           | 30' LONG          | 35' LONG | 40' LONG        | 45' LONG  | 50' LONG     |
| A-FRAME E        | AVE STYLE       | •                | \$220          | \$270              | \$325             | \$380    | \$435           | \$490     | \$540        |
| ONE EXTRA        |                 |                  | \$130          | \$150              | \$190             | \$210    | \$240           | \$270     | \$300        |
| 1/2 SHEET EA     |                 |                  | \$205          | \$250              | \$300             | \$345    | \$400           | \$445     | \$495        |
| J - TRIM FO      |                 |                  | \$80           | \$100              | \$115             | \$135    | \$160           | \$175     | \$195        |
|                  |                 | RAISE TO         | 20' LONG       | 25' LONG           | 30' LONG          | 35' LONG | 40' LONG        | 45' LONG  | 50' LONG     |
| LEG HE           | IGHT            | 7' TALL          | \$90           | \$110              | \$135             | \$150    | \$175           | \$195     | \$220        |
| 6 FT             |                 | 8' TALL          | \$175          | \$265              | \$330             | \$405    | \$475           | \$515     | \$530        |
| STAND            |                 | 9' TALL          | \$265          | \$345              | \$465             | \$560    | \$650           | \$700     | \$745        |
| 017412           | ,, (I C         | 10' TALL         | \$345          | \$475              | \$595             | \$710    | \$825           | \$890     | \$950        |
|                  |                 | 11' TALL         | \$435          | \$585              | \$715             | \$860    | \$1,000         | \$1,080   | \$1,165      |
|                  |                 | 12' TALL         | \$525          | \$690              | \$855             | \$1,010  | \$1,170         | \$1,280   | \$1,380      |
|                  |                 | 13' TALL         | \$750          | \$980              | \$1,195           | \$1,410  | \$1,630         | \$1,800   | \$1,960      |
| CLOS             | SE              | -                | 20' LONG       | 25' LONG           | 30' LONG          | 35' LONG | 40' LONG        | 45' LONG  | 50' LONG     |
| BOTH :           |                 | 6' TALL          | \$520          | \$630              | \$750             | \$835    | \$1,040         | \$1,150   | \$1,260      |
| TO GR            |                 | 7' TALL          | \$650          | \$795              | \$940             | \$1,045  | \$1,300         | \$1,440   | \$1,585      |
| FOR ONE          |                 | 8' TALL          | \$710          | \$870              | \$1,035           | \$1,155  | \$1,425         | \$1,580   | \$1,740      |
| DIVIDE PRI       | CE IN 1/2       | 9' TALL          | \$775          | \$950              | \$1,125           | \$1,255  | \$1,555         | \$1,725   | \$1,900      |
| ADDITIONAL ANCHO | ORS RECOMMENDED | 10' TALL         | \$910          | \$1,105            | \$1,310           | \$1,460  | \$1,815         | \$2,010   | \$2,210      |
|                  |                 | 11' TALL         | \$970          | \$1,185            | \$1,405           | \$1,570  | \$1,940         | \$2,150   | \$2,365      |
| Add 40% for ve   | ertical sides   | 12' TALL         | \$1,340        | \$1,270            | \$1,495           | \$1,670  | \$2,070         | \$2,300   | \$2,535      |
|                  |                 | 13' TALL         | \$1,165        | \$1,425            | \$1,680           | \$1,880  | \$2,335         | \$2,590   | \$2,845      |
|                  |                 | 12' WIDE         | 15' WIDE       | 18' WIDE           | 21' WIDE          | 24' WIDE | 26' WIDE        | 28' WIDE  | 30' WIDE     |
|                  | 6' TALL         | \$650            | \$710          | \$775              | \$910             | \$1,165  | \$1,495         | \$1,670   | \$1,840      |
| CLOSE            | 7' TALL         | \$770            | \$820          | \$870              | \$1,010           | \$1,290  | \$1,620         | \$1,800   | \$1,975      |
| ONE              | 8' TALL         | \$795            | \$860          | \$925              | \$1,070           | \$1,365  | \$1,750         | \$1,930   | \$2,110      |
| END              | 9' TALL         | \$825            | \$900          | \$980              | \$1,130           | \$1,440  | \$1,865         | \$2,060   | \$2,245      |
| Add 40% for      | 10' TALL        | \$990            | \$1,080        | \$1,170            | \$1,350           | \$1,725  | \$1,990         | \$2,190   | \$2,385      |
| vertical ends    | 11' TALL        | \$1,100          | \$1,200        | \$1,310            | \$1,515           | \$1,935  | \$2,110         | \$2,220   | \$2,520      |
|                  | 12' TALL        | \$1,210          | \$1,320        | \$1,440            | \$1,675           | \$2,145  | \$2,235         | \$2,450   | \$2,660      |
|                  | 13' TALL        | \$1,380          | \$1,515        | \$1,640            | \$1,905           | \$2,420  | \$2,355         | \$2,575   | \$2,790      |
| FOR BETTER RA    |                 |                  | 20' LONG       | 25' LONG           | 30' LONG          | 35' LONG | 40' LONG        | 45' LONG  | 50' LONG     |
| VERTICAL ROO     | OF OPTION       | 12'-24' wide     | \$495          | \$595              | \$695             | \$795    | \$895           | \$995     | \$1,095      |
| Recommended for  | or 30' & longer | 26'-30' wide     | \$695          | \$795              | \$895             | \$995    | \$1,095         | \$1,195   | \$1,295      |
| EXTRA BOWS       |                 |                  |                |                    |                   |          | 30" AUGER AND   | HORS      |              |
| \$260 ADD \$20 I | FOR EA. FT TA   | LLER             | \$170 EA., ADD | \$20 FOR EA. F     | Γ. TALLER         |          | \$30 EACH       |           | 2022         |
|                  |                 |                  |                |                    |                   |          |                 |           |              |