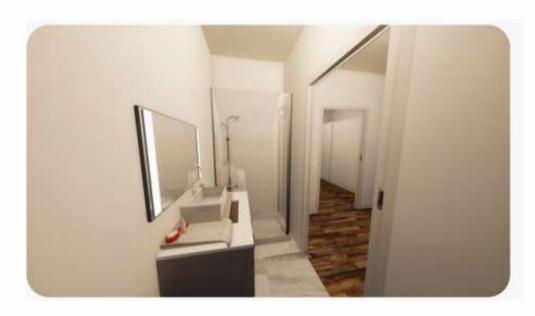

#### CREVILLEA

\*Includes building approval & certification

LENGTH 11.7 m

WIDTH 4.2 m

**TOTAL** 49.14 m<sup>2</sup>

Equipped with a kitchenette and enough space for a washing machine and dryer, Crevillea is the perfect option for long term residents. The home also has an expansive living area and large bedroom, and a generously sized deck.

- One bedroom
- One shared room for the bathroom and laundry
- One living room
- Kitchen room
- Premium accessories
- Electric hot water system