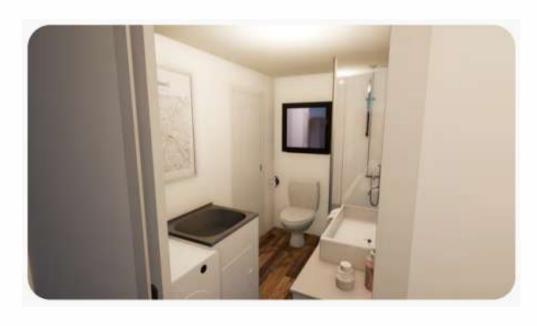

ate's floral emblem.

- A spacious bedroom
- Living area
- One bathroom with ample space for laundry appliances.
- Premium accessories
- Electric hot water system





#### **WATTLE**



2





\*Includes building approval & certification

12 m

3.9 m

тотаL 46.8 m2

Wattle is the largest genus of vascular plants in Australia. In fact, Wattle Day is celebrated on the 1st of September each year.

This project has a similar layout to our Waratah option, with the added bonus of a small extra bedroom.

- One big bedroom, and another small
- One bathroom
- Living and dining area
- Kitchen and storage
- Premium accessories
- Electric hot water system





# WATTLE









\*Includes building approval & certification

LENGTH 12 m

WIDTH 3.9 m

TOTAL 46.8 m<sup>2</sup>



BEDROOM 1



BEDROOM 2



BATHROOM



LIVING AREA



# Reach us for more information

#### **Contact Us**

- +1800 411 805
- www.affordabletransportablehomes.com
- info@affordabletransportablehomes.com
- 9 Selhurst Street, Coopers Plains, QLD 4108