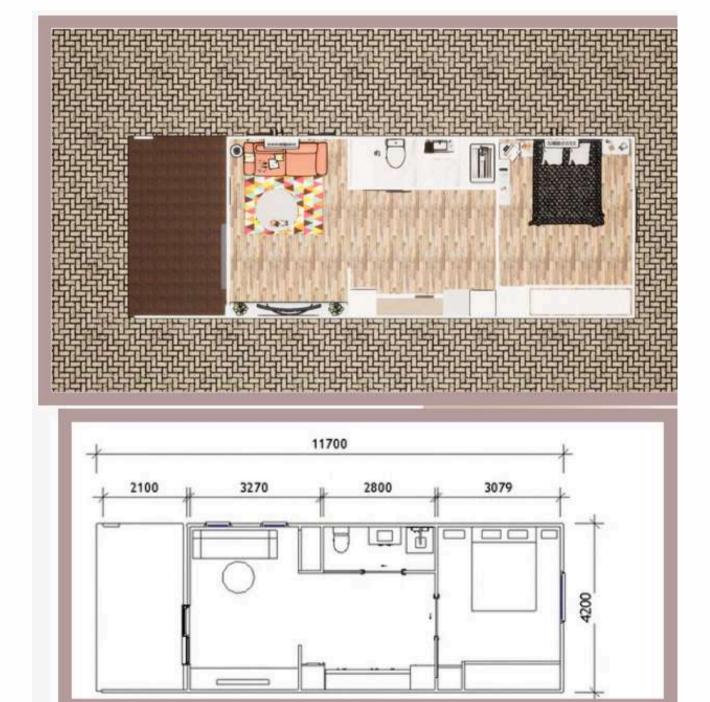

#### CREVILLEA

\*Includes building approval & certification

LENGTH 11.7 m

WIDTH 4.2 m

**TOTAL** 49.14 m<sup>2</sup>

Equipped with a kitchenette and enough space for a washing machine and dryer, Crevillea is the perfect option for long term residents. The home also has an expansive living area and large bedroom, and a generously sized deck.

- One bedroom
- One shared room for the bathroom and laundry
- One living room
- Kitchen room
- Premium accessories
- Electric hot water system

# **CREVILLEA**

\*Includes building approval & certification

LENGTH 11.7 m

WIDTH 4.2 m

TOTAL 49.14 m<sup>2</sup>

**BATHROOM** 

MASTER BEDROOM

BEDROOM

DINING + KITCHEN