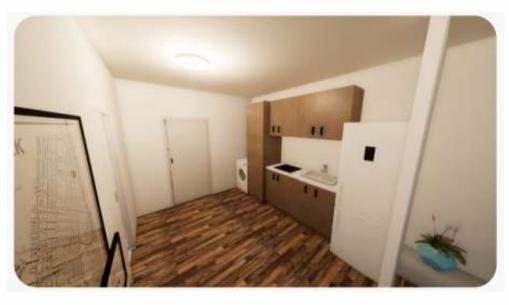

add-on to our dormitories or site offices.

- Kitchen and storage
- Dining room
- Premium accessories
- Electric hot water system



#### CREVILLEA









\*Includes building approval & certification

LENGTH 11.7 m

WIDTH 4.2 m

**TOTAL** 49.14 m<sup>2</sup>

Equipped with a kitchenette and enough space for a washing machine and dryer, Crevillea is the perfect option for long term residents. The home also has an expansive living area and large bedroom, and a generously sized deck.

- One bedroom
- One shared room for the bathroom and laundry
- One living room
- Kitchen room
- Premium accessories
- Electric hot water system



# **CREVILLEA**









\*Includes building approval & certification

LENGTH 11.7 m

WIDTH 4.2 m

TOTAL 49.14 m<sup>2</sup>





**BATHROOM** 



MASTER BEDROOM



BEDROOM



DINING + KITCHEN

#### **DESERT HOME**



3







\*Includes building approval & certification

10.98 m

4.2 m

тотаL 46.12 m2

If you're looking for sleeping quarters, our desert homes are the perfect solution. Each home has three bedrooms complete with a private entrance and their own compact shower and toilet, ensuring privacy without compromising on space.

- Three sized bedrooms with individual toilets
- Premium accessories
- Electric hot water system



# **DESERT HOME**



3



3



\*Includes building approval & certification

LENGTH 10.98 m

width **4.2 m** 

тота**.** 46.12 m2





BEDROOM



**BATHROOM** 

#### **DIANELLA**









AFFORDABLE TRANSPORTABLE HOMES

\*Includes building approval & certification

LENGTH 12 m

WIDTH 2.4 m

**TOTAL** 28.8 m<sup>2</sup>