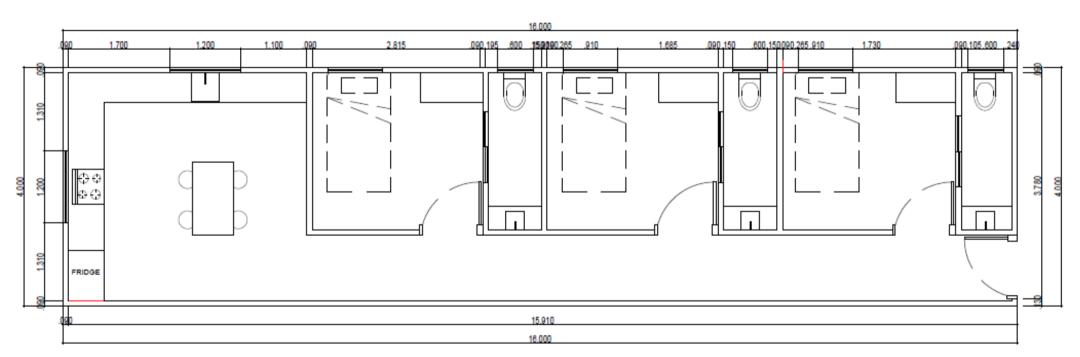

#### BOTTLE BRUSH = 3

\*Includes building approval & certification

LENGTH 15 m

WIDTH 3.64 m

TOTAL 54.6 m<sup>2</sup>

Maximise the space on your site with our Bottle Brush dormitories. Each dormitory has three private bedrooms, a shared bathroom and combined living and kitchen area. The bathroom is spacious enough to allow for a washing machine and dryer, saving you from building separate facilities.

- Three sized bedrooms
- One shared room for the bathroom and laundry
- Premium accessories
- Kitchen and storage
- Dining room
- Electric hot water system

#### BOTTLE BRUSH = 3

\*Includes building approval & certification

LENGTH 15 m

WIDTH 3.64 m

TOTAL 54.6 m<sup>2</sup>

**BATHROOM** 

MASTER BEDROOM

BEDROOM

DINING + KITCHEN