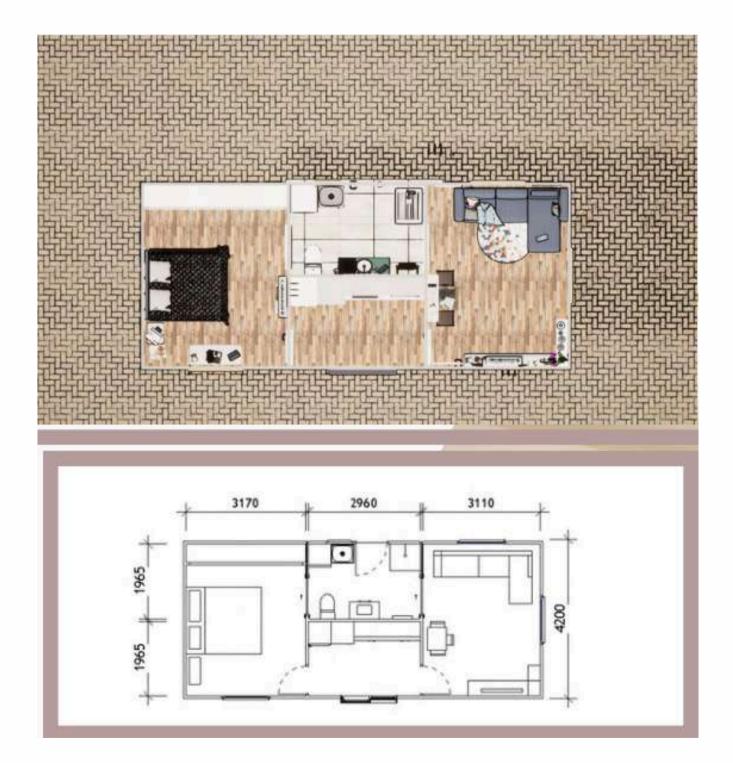

#### **ACACIA**

\*Includes building approval & certification

LENGTH 10 m

WIDTH 3.96 m

**TOTAL** 39.6 m<sup>2</sup>

There are over 1,200 species of Acacia and they are found growing naturally in all Australian states and even overseas. In Australia they are known as 'wattles' and the golden wattle, Acacia pycnantha, is Australia's floral emblem.

- One bedroom
- One bathroom
- Premium accessories
- Kitchen and storage
- Room for laundry
- Living room
- Glass doors and windows
- Electric hot water system

# **ACACIA**

\*Includes building approval & certification

LENGTH 10 m

WIDTH 3.96 m

TOTAL 39.6 m<sup>2</sup>