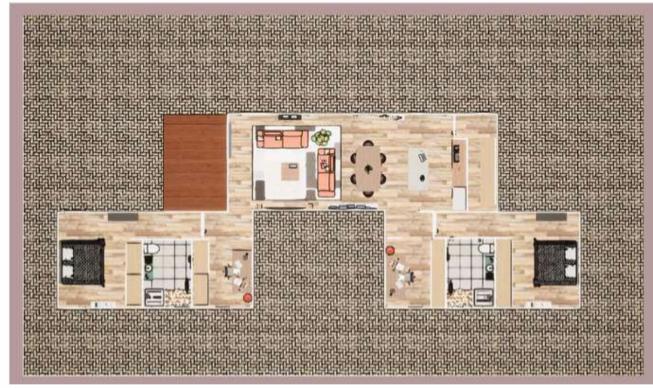

#### BOTTLE BRUSH = 3

\*Includes building approval & certification

LENGTH 15 m

WIDTH 3.64 m

TOTAL 54.6 m<sup>2</sup>

Maximise the space on your site with our Bottle Brush dormitories. Each dormitory has three private bedrooms, a shared bathroom and combined living and kitchen area. The bathroom is spacious enough to allow for a washing machine and dryer, saving you from building separate facilities.

- Three sized bedrooms
- One shared room for the bathroom and laundry
- Premium accessories
- Kitchen and storage
- Dining room
- Electric hot water system

#### BOTTLE BRUSH = 3

\*Includes building approval & certification

LENGTH 15 m

WIDTH 3.64 m

TOTAL 54.6 m<sup>2</sup>

**BATHROOM** 

MASTER BEDROOM

BEDROOM

DINING + KITCHEN