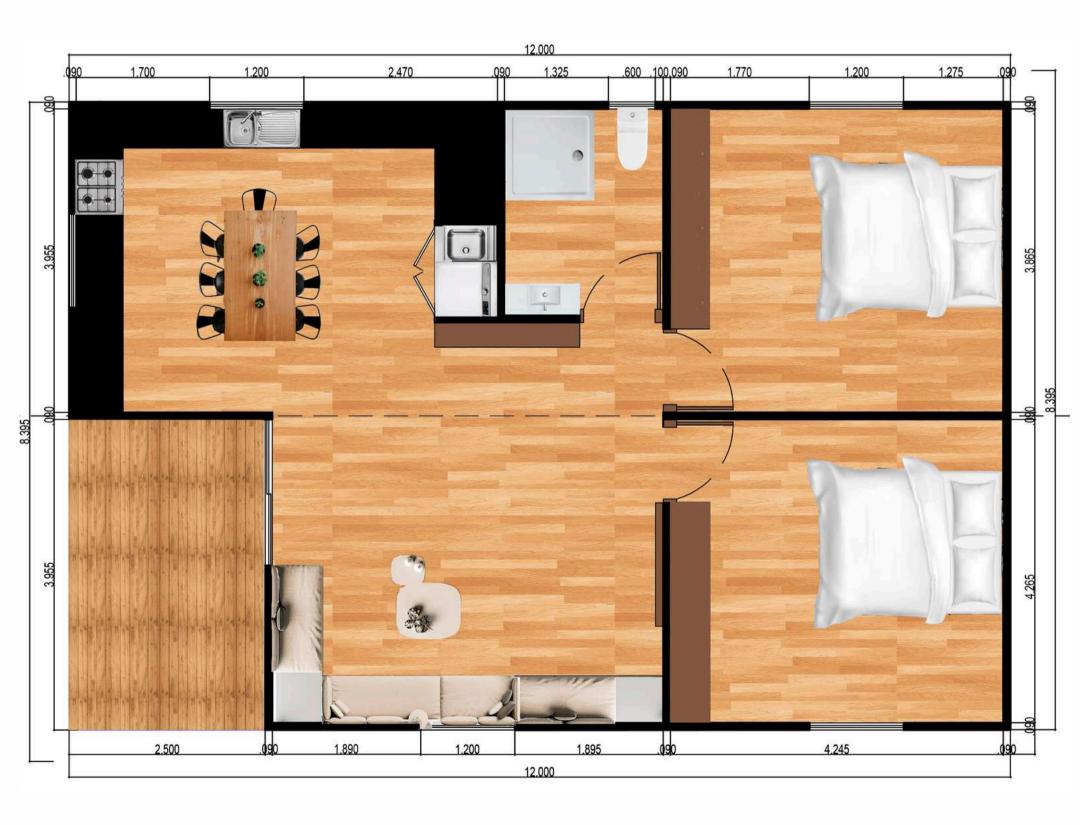

#### **ASPEN**

2

AFFORDABLE TRANSPORTABLE HOMES

\*Includes building approval & certification

12 m

8.395 m

TOTAL 100.74 m2

Aspen allows plenty of room for movement, with a generous open plan living area. Each bedroom easily fits a queen size bed, with plenty of space leftover for a chest of drawers and bedside table.

- Two bedrooms
- One bathroom
- Kitchen and storage
- Premium accessories
- Room for laundry
- Living room
- Glass doors and windows
- Electric hot water system

# **ASPEN**

2

12 m

LENGTH

widtн 8.395 m

\*Includes building approval & certification

TOTAL 100.74 m2