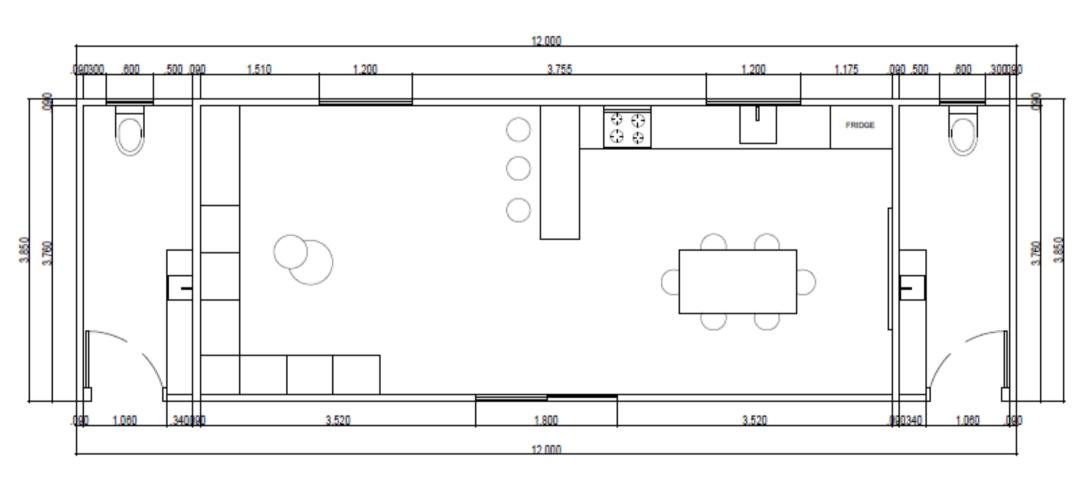

#### **BANKSIA**

length 12 m

3.85 m

тотаL 46.2 m2

If you're in need of a dining or office space, Banksia is the perfect choice. Enjoy a spacious open plan area with plenty of room for the furniture you need to deck out your space. Complete with a kitchenette and two toilets, Banksia gives you everything you need in a multipurpose space.

- Two bathrooms
- A spacious living room
- Kitchen and storage
- Premium accessories
- Electric hot water system

# **BANKSIA**

\*Includes building approval & certification

LENGTH 12 m

WIDTH 3.85 m

TOTAL 46.2 m<sup>2</sup>