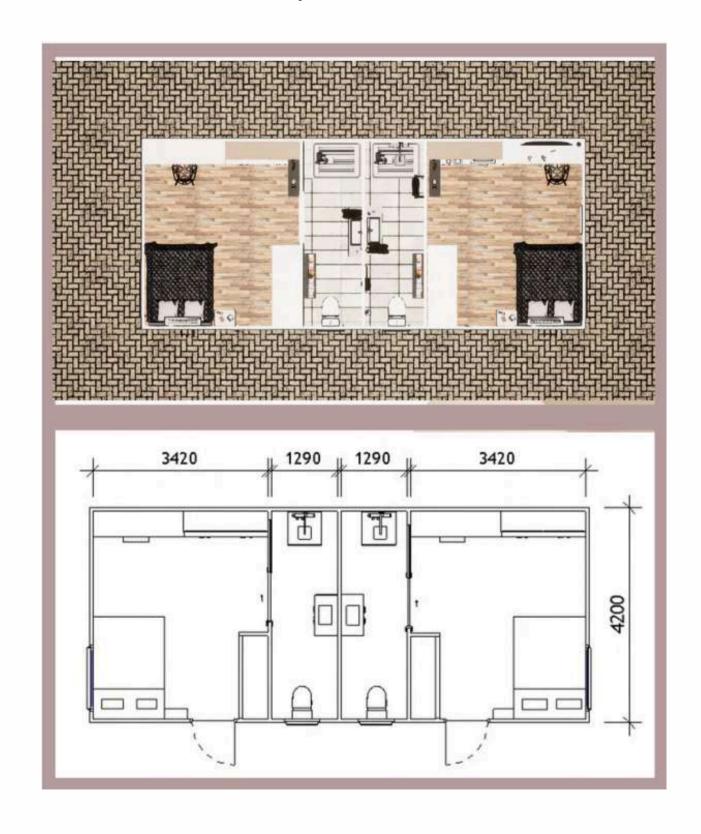

#### **DESERT HOME**

3

\*Includes building approval & certification

10.98 m

4.2 m

тотаL 46.12 m2

If you're looking for sleeping quarters, our desert homes are the perfect solution. Each home has three bedrooms complete with a private entrance and their own compact shower and toilet, ensuring privacy without compromising on space.

- Three sized bedrooms with individual toilets
- Premium accessories
- Electric hot water system

# **DESERT HOME**

3

3

\*Includes building approval & certification

LENGTH 10.98 m

width **4.2 m** 

тота**.** 46.12 m2

BEDROOM

**BATHROOM** 