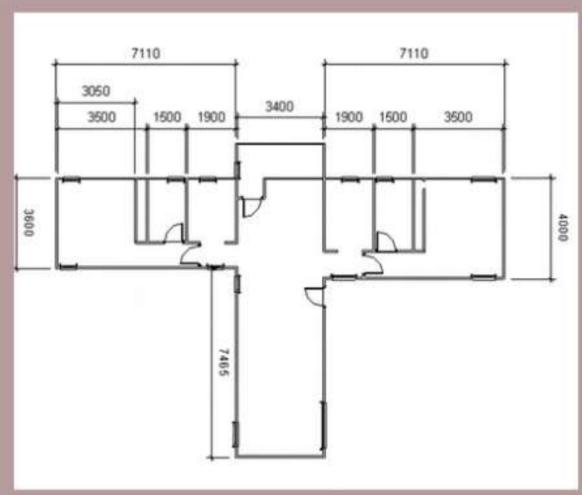

#### **SOPHIE**

2

\*Includes building approval & certification

17.62 m

width 4 m

тотаL 95 m2

• • •

Sophie's the perfect building if you're happy having your own space, but even happier socialising. The position of the kitchen and living area provides a central hub for you and the others in your house to hang out.

- Two bedrooms ensuites
- Two offices room
- Central living area
- Kitchen storage
- Premium accessories
- Electric hot water system

\*Includes building approval & certification

LENGTH 17.62 m

WIDTH 4 m

TOTAL 95 m<sup>2</sup>

**BEDROOM** 

**OFFICE** 

**BATHROOM** 