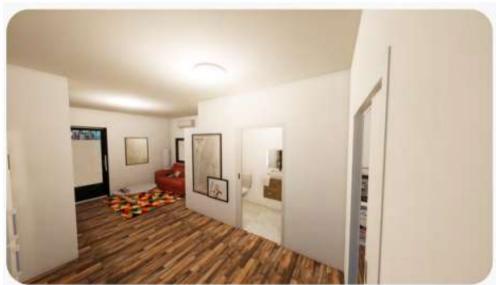

our dormitories or site offices.

- Kitchen and storage
- Dining room
- Premium accessories
- Electric hot water system



#### CREVILLEA









\*Includes building approval & certification

LENGTH 11.7 m

WIDTH 4.2 m

**TOTAL** 49.14 m<sup>2</sup>

Equipped with a kitchenette and enough space for a washing machine and dryer, Crevillea is the perfect option for long term residents. The home also has an expansive living area and large bedroom, and a generously sized deck.

- One bedroom
- One shared room for the bathroom and laundry
- One living room
- Kitchen room
- Premium accessories
- Electric hot water system



# **CREVILLEA**









\*Includes building approval & certification

LENGTH 11.7 m

WIDTH 4.2 m

TOTAL 49.14 m<sup>2</sup>





**BATHROOM** 



MASTER BEDROOM



BEDROOM



DINING + KITCHEN

#### **DESERT HOME**



3







\*Includes building approval & certification

10.98 m

4.2 m

тотаL 46.12 m2

If you're looking for sleeping quarters, our desert homes are the perfect solution. Each home has three bedrooms complete with a private entrance and their own compact shower and toilet, ensuring privacy without compromising on space.

- Three sized bedrooms with individual toilets
- Premium accessories
- Electric hot water system



# **DESERT HOME**



3



3



\*Includes building approval & certification

LENGTH 10.98 m

width **4.2 m** 

тота**.** 46.12 m2





BEDROOM



**BATHROOM** 

#### **DIANELLA**









AFFORDABLE TRANSPORTABLE HOMES

\*Includes building approval & certification

LENGTH 12 m

WIDTH 2.4 m

**TOTAL** 28.8 m<sup>2</sup>

Need to squ