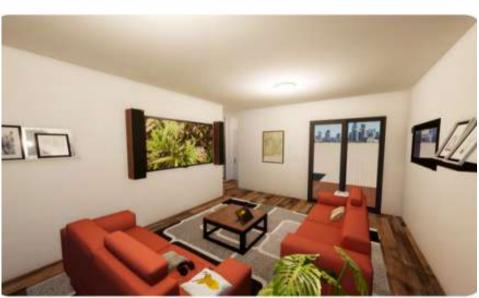

into the large living area, Drigger is the complete package!

- Two bedrooms
- Two bathrooms, one of them shared room with the laundry
- A largé living room and a small one
  Kitchen and a dining room
- Premium accessories
- Electric hot water system



# **EMARALCH**











\*Includes building approval & certification

LENGTH 18.27 m **WIDTH** 8 m

**TOTAL** 109 m<sup>2</sup>

- If privacy and space are a priority, take a look at Emaralch.
  - Included features:
    - Two bedrooms with their own ensuites and offices
    - Two bathrooms
    - Three dining roomsOne living room

    - Premium accessories
    - Electric hot water system











\*Includes building approval & certification

LENGTH 18.27 m

WIDTH 8 m

TOTAL 109 m<sup>2</sup>



**BATHROOM** 



BEDROOM



**KITCHEN** 



LIVING AREA



**OFFICE** 

#### **EUCALYPTUS**



2







\*Includes building approval & certification

15 LENGTH 9.42 m

4.2 m

тотаL 40 m2

Eucalypts are iconic Australian forest trees. The Eucalyptus forest type is by far the most common forest type in Australia covering 101 million hectares, which is 77% of Australia's total native forest area.

- Two large bedrooms and ensuites, with a built-in wardrobe
- Bench tops for food preparation and enough room for a desk and couch
- Two bathrooms
- Premium accessories
- Electric hot water system



#### **EUCALYPTUS**



2



2



AFFORDABLE TRANSPORTABLE HOMES

\*Includes building approval & certification

15 LENGTH 9.42 m

width **4.2 m** 

тотаL 40 m2

# **GALLERY**



# BEDROOM



**BATHROOM** 





\*Includes building approval & cert