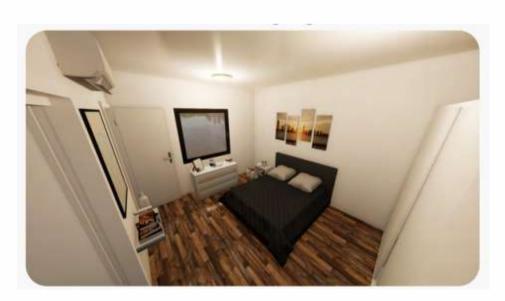

for a simple site office, with a large room for two desks and a file storage area.

- Premium accessories
- Electric hot water system



# **KANGAROO PAW**









\*Includes building approval & certification

LENGTH 9.24 m

WIDTH 4.2 m

**TOTAL** 38.8 m<sup>2</sup>

Kangaroo Paw is an essential plant for the Australia style garden. With their unique flower style and their ability to attract native birds, they are best planted en masse to give the wow factor when in bloom.

- Spacious one-bedroom option
- One large living area
  One shared room for the bathroom and laundry
- Premium accessories
- Electric hot water system



# KANGAROO PAW









\*Includes building approval & certification

15 LENGTH 9.24 m

WIDTH 4.2 m

тотаL 38.8 m2





**KITCHEN** 



**BATHROOM** 



LIVING AREA



BEDROOM

#### **LILAC**



2





\*Includes building approval & certification

<u>1</u>ЕNGTH

11.5 m

103.6 m<sup>2</sup>

AFFORDABLE TRANSPORTABLE HOMES

Lilac is typically grown for its intense fragrance and beautiful blooms. Flowers can range in color from pink to purple; however, white and yellow varieties are also available. They can add a good source of shade or privacy when planted as a hedgerow.

- Two bedrooms
- One bathroom
- One office room
- Spacious living room and dining room
- Premium accessories
- Electric hot water system



# **LILAC**



2





FEORDARIE TRANSPORTARIE HOMES

\*Includes building approval & certification

LENGTH 22 m

WIDTH 11.5 m

тотаl 103.6 m2





**KITCHEN** 

**OFFICE** 







BEDROOM

#### LILLY PILLY

\*Includes building approval & certificatio