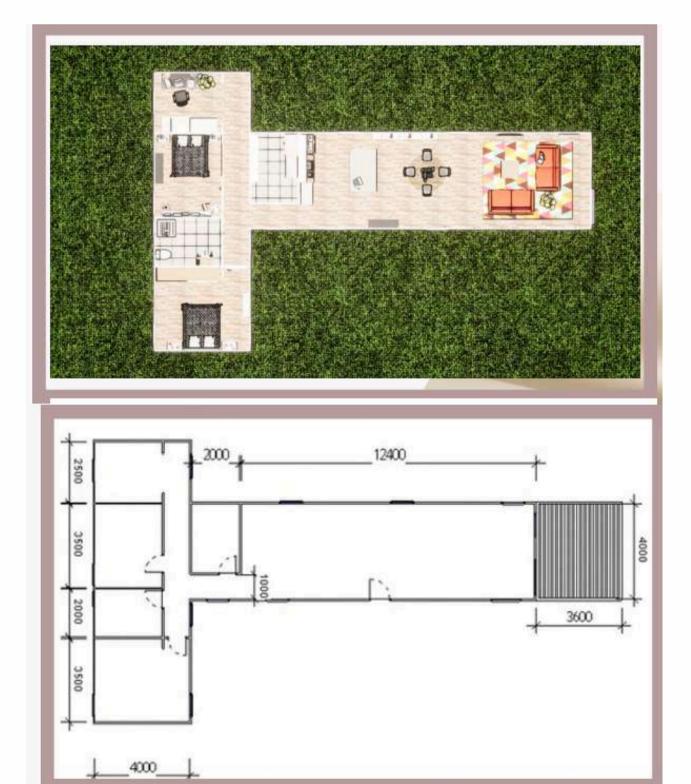

#### **NAMBUCA**

\*Includes building approval & certification

LENGTH 15.5 m

WIDTH 14.26 m

TOTAL 103.04 m<sup>2</sup>

This compact L-shaped modular packs a punch with two ample sized bedrooms, a separate office and open plan living area.

- Two bedrooms
- One bathroom
- Kitchen and spacious dining room
- Premium accessories
- Electric hot water system

# **NAMBUCA**

AFFORDABLE TRANSPORTABLE HOMES

\*Includes building approval & certification

LENGTH 15.5 m

WIDTH 14.26 m

TOTAL 103.04 m<sup>2</sup>

BEDROOM

**OFFICE** 