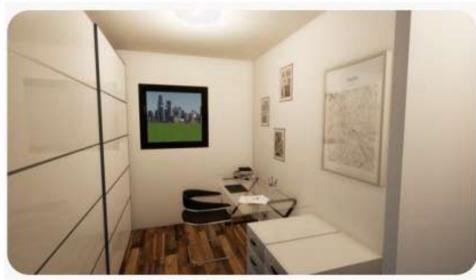

#### **NAMBUCA**

\*Includes building approval & certification

LENGTH 15.5 m

WIDTH 14.26 m

TOTAL 103.04 m<sup>2</sup>

This compact L-shaped modular packs a punch with two ample sized bedrooms, a separate office and open plan living area.

- Two bedrooms
- One bathroom
- Kitchen and spacious dining room
- Premium accessories
- Electric hot water system