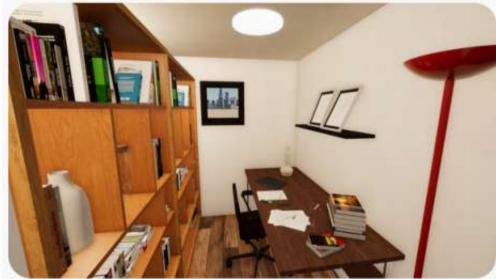

## SPUR FLOWER

LENGTH 4.8 m

WIDTH 3 m

тотаl 14.4 m2

Blue Spires Spur Flower is a low growing, compact shrub with aromatic variegated foliage. It flowers from spring to autumn with strongly perfumed blue-purple flowers that attract bees and butterflies.

This project is another great mobile office option with enough room for two large desks and plenty of storage space.

- Premium accessories
- Electric hot water system