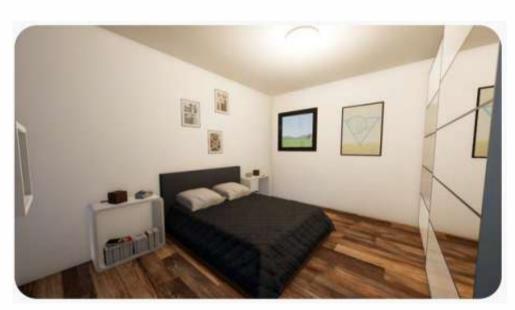

#### **ACACIA**

\*Includes building approval & certification

LENGTH 10 m

WIDTH 3.96 m

**TOTAL** 39.6 m<sup>2</sup>

There are over 1,200 species of Acacia and they are found growing naturally in all Australian states and even overseas. In Australia they are known as 'wattles' and the golden wattle, Acacia pycnantha, is Australia's floral emblem.

- One bedroom
- One bathroom
- Premium accessories
- Kitchen and storage
- Room for laundry
- Living room
- Glass doors and windows
- Electric hot water system