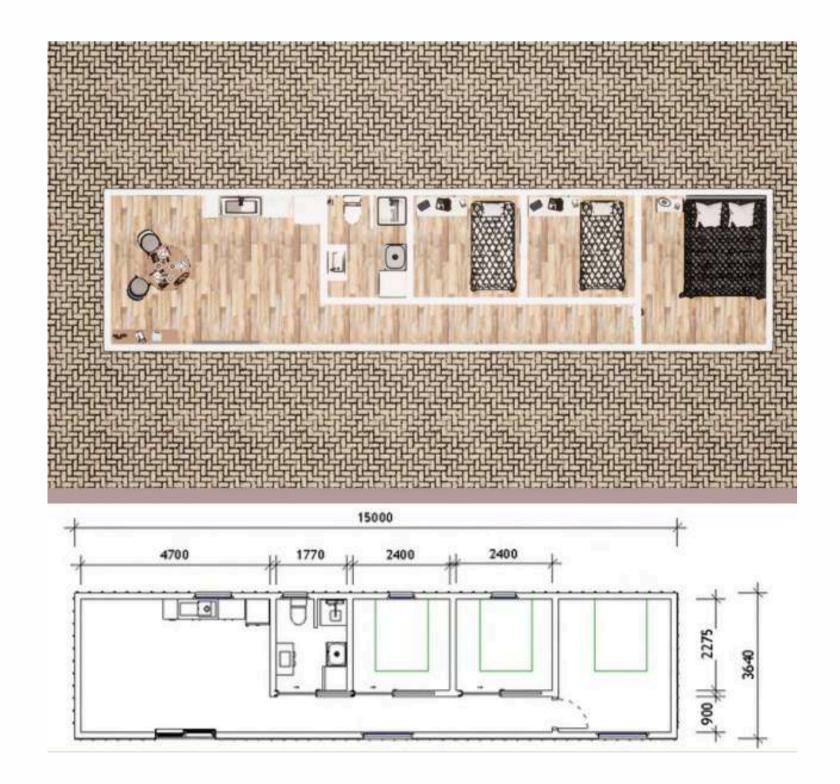

#### BOTTLE BRUSH = 3

\*Includes building approval & certification

LENGTH 15 m

WIDTH 3.64 m

TOTAL 54.6 m<sup>2</sup>

Maximise the space on your site with our Bottle Brush dormitories. Each dormitory has three private bedrooms, a shared bathroom and combined living and kitchen area. The bathroom is spacious enough to allow for a washing machine and dryer, saving you from building separate facilities.

- Three sized bedrooms
- One shared room for the bathroom and laundry
- Premium accessories
- Kitchen and storage
- Dining room
- Electric hot water system

#### BOTTLE BRUSH = 3

\*Includes building approval & certification

LENGTH 15 m

WIDTH 3.64 m

TOTAL 54.6 m<sup>2</sup>

**BATHROOM** 

MASTER BEDROOM

BEDROOM