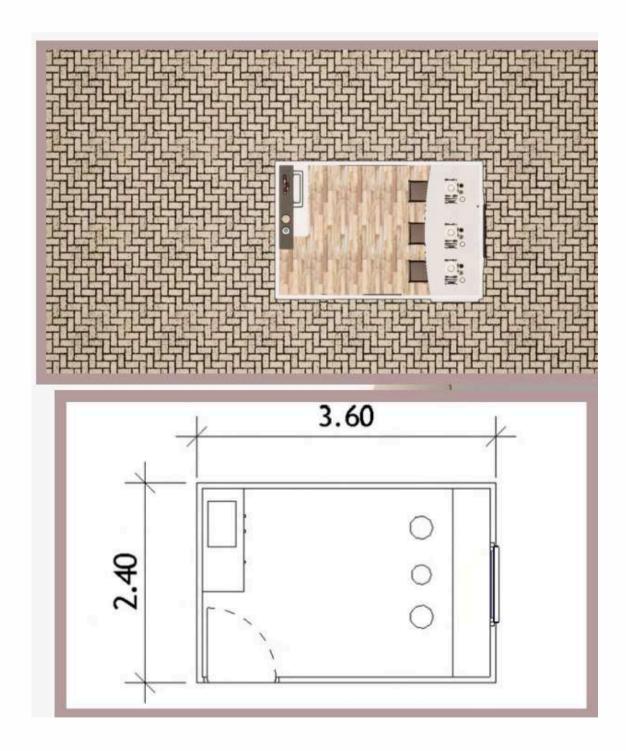

# **CORREA**

\*Includes building approval & certification

1.6 m

2.4 m

тотаL 8.64 m2

Correa is a dedicated dining space with a built-in dining table and washing up area. This is the perfect add-on to our dormitories or site offices.

- Kitchen and storage
- Dining room
- Premium accessories
- Electric hot water system