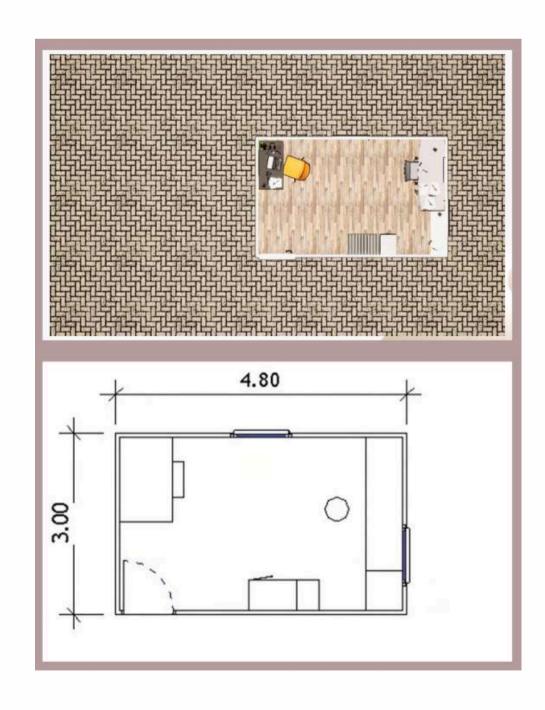

## SPUR FLOWER

LENGTH 4.8 m

WIDTH 3 m

тотаl 14.4 m2

Blue Spires Spur Flower is a low growing, compact shrub with aromatic variegated foliage. It flowers from spring to autumn with strongly perfumed blue-purple flowers that attract bees and butterflies.

This project is another great mobile office option with enough room for two large desks and plenty of storage space.

- Premium accessories
- Electric hot water system