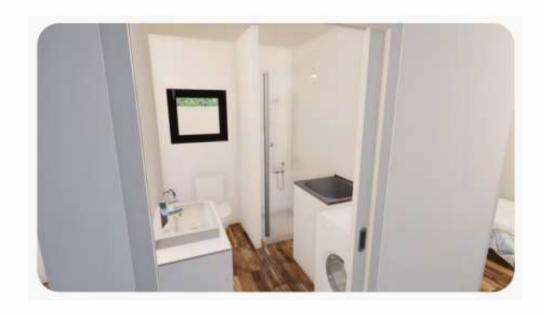

#### BOTTLE BRUSH = 3

\*Includes building approval & certification

LENGTH 15 m

WIDTH 3.64 m

TOTAL 54.6 m<sup>2</sup>

Maximise the space on your site with our Bottle Brush dormitories. Each dormitory has three private bedrooms, a shared bathroom and combined living and kitchen area. The bathroom is spacious enough to allow for a washing machine and dryer, saving you from building separate facilities.

- Three sized bedrooms
- One shared room for the bathroom and laundry
- Premium accessories
- Kitchen and storage
- Dining room
- Electric hot water system

#### BOTTLE BRUSH = 3

\*Includes building approval & certification

LENGTH 15 m

WIDTH 3.64 m

TOTAL 54.6 m<sup>2</sup>

**BATHROOM** 

MASTER BEDROOM

BEDROOM