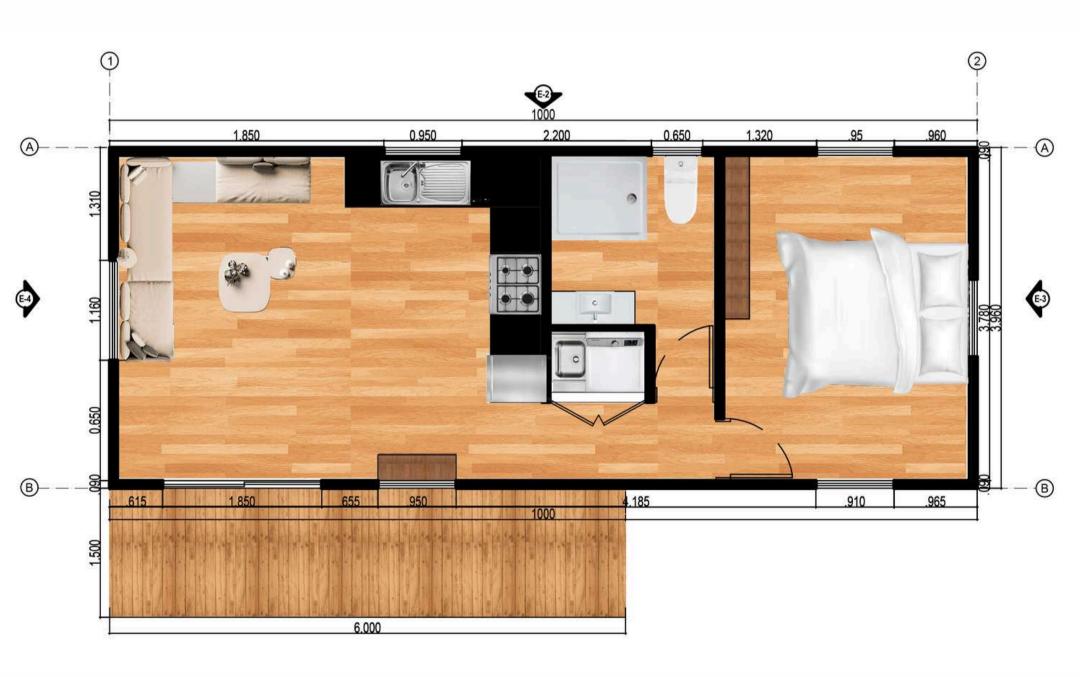

#### **ACACIA**

\*Includes building approval & certification

LENGTH 10 m

WIDTH 3.96 m

**TOTAL** 39.6 m<sup>2</sup>

There are over 1,200 species of Acacia and they are found growing naturally in all Australian states and even overseas. In Australia they are known as 'wattles' and the golden wattle, Acacia pycnantha, is Australia's floral emblem.

- One bedroom
- One bathroom
- Premium accessories
- Kitchen and storage
- Room for laundry
- Living room
- Glass doors and windows
- Electric hot water system

# **ACACIA**

\*Includes building approval & certification

LENGTH 10 m

WIDTH 3.96 m

TOTAL 39.6 m<sup>2</sup>