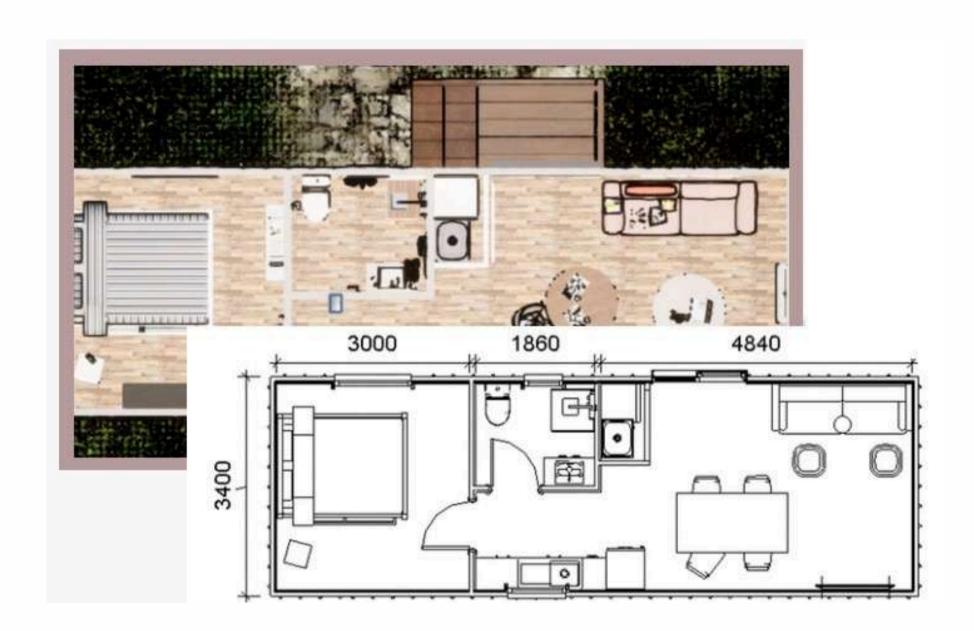

#### **ACACIA**

\*Includes building approval & certification

LENGTH 10 m

WIDTH 3.96 m

**TOTAL** 39.6 m<sup>2</sup>

There are over 1,200 species of Acacia and they are found growing naturally in all Australian states and even overseas. In Australia they are known as 'wattles' and the golden wattle, Acacia pycnantha, is Australia's floral emblem.

- One bedroom
- One bathroom
- Premium accessories
- Kitchen and storage
- Room for laundry
- Living room
- Glass doors and windows
- Electric hot water system

# **ACACIA**

\*Includes building approval & certification

LENGTH 10 m

WIDTH 3.96 m

TOTAL 39.6 m<sup>2</sup>