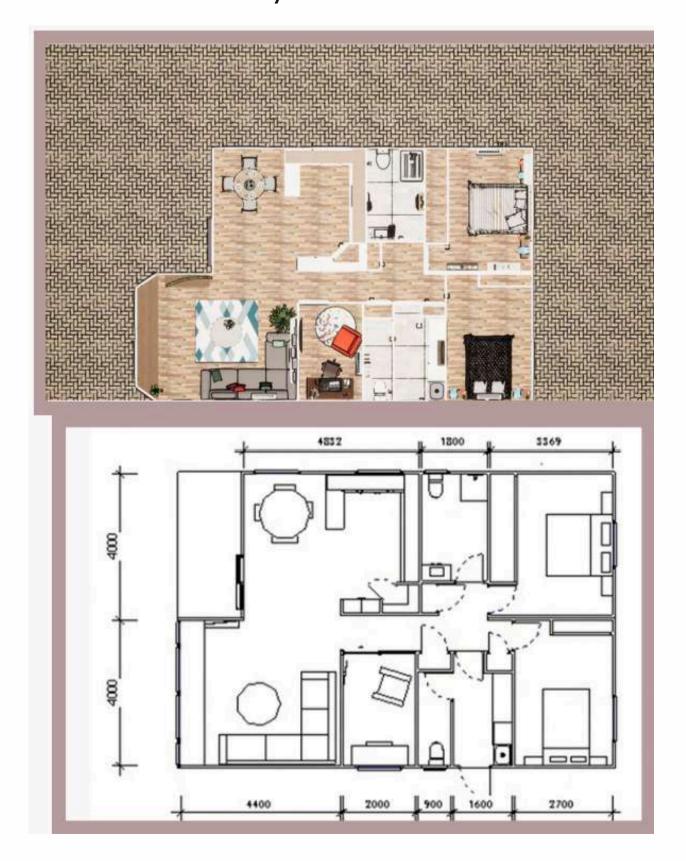

#### **NAMBUCA**

\*Includes building approval & certification

LENGTH 15.5 m

WIDTH 14.26 m

TOTAL 103.04 m<sup>2</sup>

This compact L-shaped modular packs a punch with two ample sized bedrooms, a separate office and open plan living area.

- Two bedrooms
- One bathroom
- Kitchen and spacious dining room
- Premium accessories
- Electric hot water system

# **NAMBUCA**

AFFORDABLE TRANSPORTABLE HOMES

\*Includes building approval & certification

LENGTH 15.5 m

WIDTH 14.26 m

TOTAL 103.04 m<sup>2</sup>

BEDROOM

**OFFICE** 

LIVING AREA

**BATHROOM** 

\*Includes building approval & certification

LENGTH 9 m

WIDTH 2.4 m

**TOTAL** 21.6 m<sup>2</sup>

There's plenty of room to dine in Pine. Pine comes with ample room for food preparation and dining furniture.