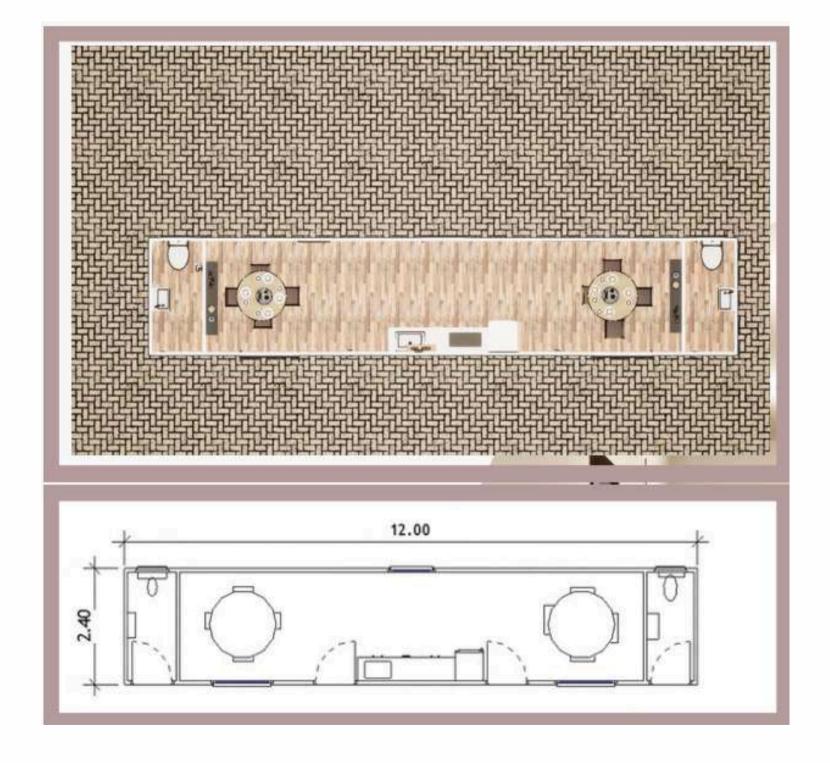

#### **DIANELLA**

AFFORDABLE TRANSPORTABLE HOMES

\*Includes building approval & certification

LENGTH 12 m

WIDTH 2.4 m

**TOTAL** 28.8 m<sup>2</sup>

Need to squeeze in a dining area but are a bit tight on space? Our Dianella option is a slimline building with enough room for tables, kitchenette facilities and two bathrooms.

- One kitchen and storage
- Two dining roomsTwo bathrooms
- Premium accessories
- Electric hot water system