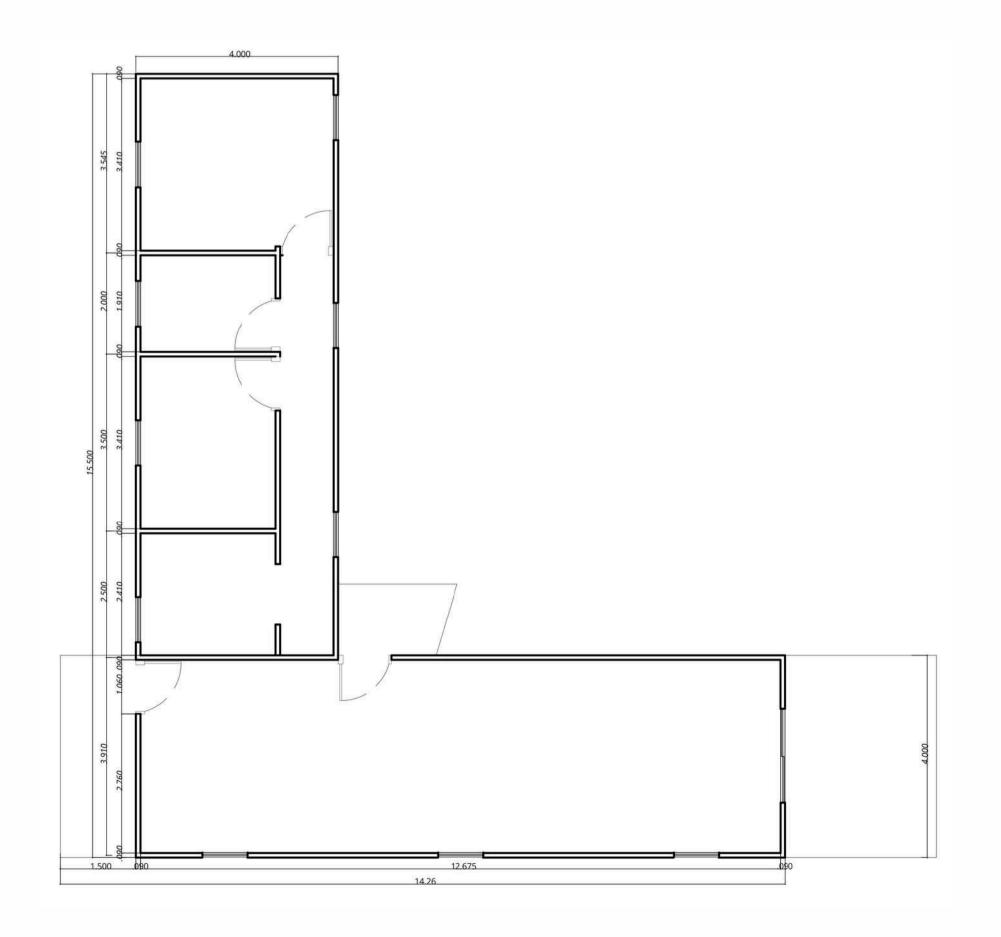

#### **NAMBUCA**

\*Includes building approval & certification

LENGTH 15.5 m

WIDTH 14.26 m

TOTAL 103.04 m<sup>2</sup>

This compact L-shaped modular packs a punch with two ample sized bedrooms, a separate office and open plan living area.

- Two bedrooms
- One bathroom
- Kitchen and spacious dining room
- Premium accessories
- Electric hot water system

# **NAMBUCA**

AFFORDABLE TRANSPORTABLE HOMES

\*Includes building approval & certification

LENGTH 15.5 m

WIDTH 14.26 m

TOTAL 103.04 m<sup>2</sup>

BEDROOM

**OFFICE** 