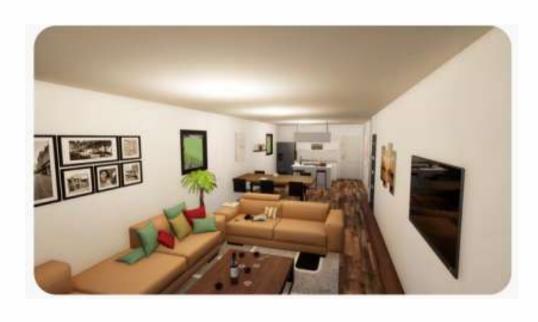

and storage
- Dining room
- Premium accessories
- Electric hot water system



#### **LILLY PILLY**









\*Includes building approval & certification

LENGTH 9.7 m

WIDTH 3.4 m

TOTAL 33 m<sup>2</sup>

# **GALLERY**



LIVING AREA



BEDROOM

#### **NAMBUCA**









\*Includes building approval & certification

LENGTH 15.5 m

WIDTH 14.26 m

TOTAL 103.04 m<sup>2</sup>

This compact L-shaped modular packs a punch with two ample sized bedrooms, a separate office and open plan living area.

- Two bedrooms
- One bathroom
- Kitchen and spacious dining room
- Premium accessories
- Electric hot water system



# **NAMBUCA**







AFFORDABLE TRANSPORTABLE HOMES

\*Includes building approval & certification

LENGTH 15.5 m

WIDTH 14.26 m

TOTAL 103.04 m<sup>2</sup>



BEDROOM



**OFFICE** 



LIVING AREA



**BATHROOM** 













\*Includes building approval & certification

LENGTH 9 m

WIDTH 2.4 m

**TOTAL** 21.6 m<sup>2</sup>

There's plenty of room to dine in Pine. Pine comes with ample room for food preparation and dining furniture.

- Spacious dining roomOne bathroom
- Premium accessories
- Electric hot water system



#### **SOPHIE**



2







\*Includes building approval & certification

17.62 m

width 4 m

тотаL 95 m2

• • •

Sophie's the perfect building if you're happy having your own space, but even happier socialising. The position of the kitchen and living area provides a central hub for you and the others in your house to hang out.

- Two bedrooms ensuites
- Two offices room
- Central living area
- Kitchen storage
- Premium accessories
- Electric hot water