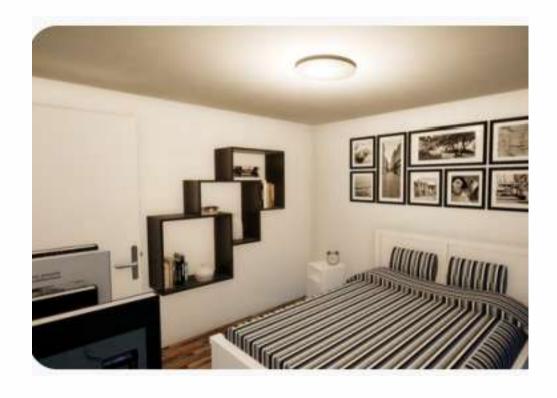

#### **NAMBUCA**

\*Includes building approval & certification

LENGTH 15.5 m

WIDTH 14.26 m

TOTAL 103.04 m<sup>2</sup>

This compact L-shaped modular packs a punch with two ample sized bedrooms, a separate office and open plan living area.

- Two bedrooms
- One bathroom
- Kitchen and spacious dining room
- Premium accessories
- Electric hot water system