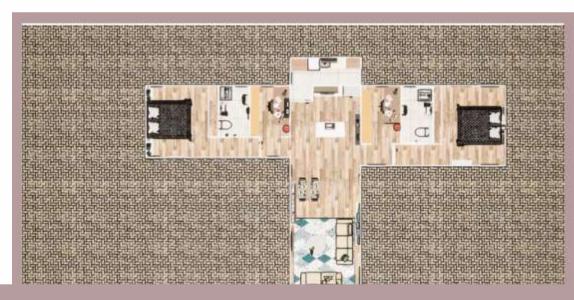

#### **SOPHIE**

2

\*Includes building approval & certification

17.62 m

width 4 m

тотаL 95 m2

• • •

Sophie's the perfect building if you're happy having your own space, but even happier socialising. The position of the kitchen and living area provides a central hub for you and the others in your house to hang out.

- Two bedrooms ensuites
- Two offices room
- Central living area
- Kitchen storage
- Premium accessories
- Electric hot water system

\*Includes building approval & certification

LENGTH 17.62 m

WIDTH 4 m

TOTAL 95 m<sup>2</sup>

**BEDROOM** 

**OFFICE** 

**BATHROOM** 