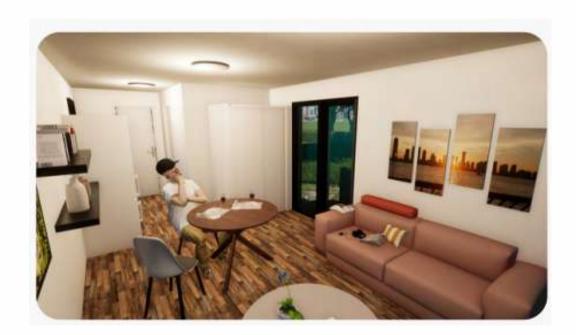

#### **ACACIA**

\*Includes building approval & certification

LENGTH 10 m

WIDTH 3.96 m

**TOTAL** 39.6 m<sup>2</sup>

There are over 1,200 species of Acacia and they are found growing naturally in all Australian states and even overseas. In Australia they are known as 'wattles' and the golden wattle, Acacia pycnantha, is Australia's floral emblem.

- One bedroom
- One bathroom
- Premium accessories
- Kitchen and storage
- Room for laundry
- Living room
- Glass doors and windows
- Electric hot water system