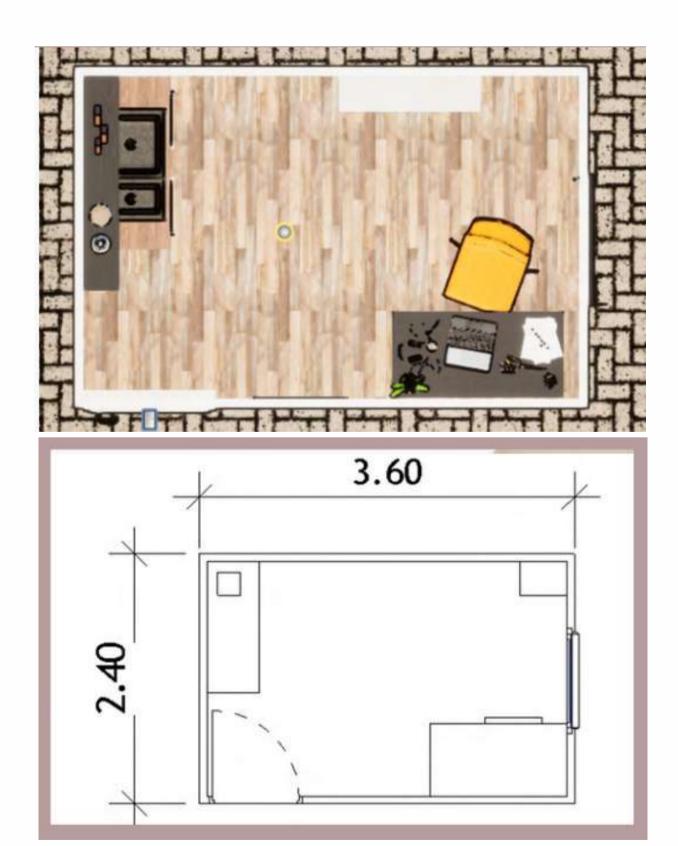

# **CORREA**

\*Includes building approval & certification

1.6 m

2.4 m

тотаL 8.64 m2

Correa is a dedicated dining space with a built-in dining table and washing up area. This is the perfect add-on to our dormitories or site offices.

- Kitchen and storage
- Dining room
- Premium accessories
- Electric hot water system