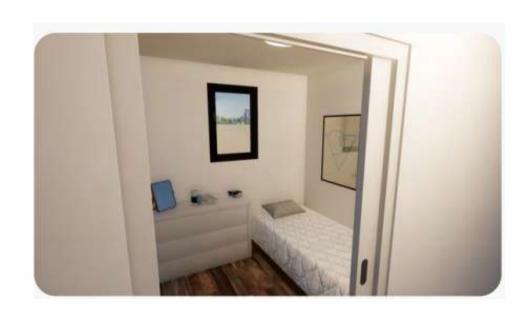

# **CORREA**

\*Includes building approval & certification

1.6 m

2.4 m

тотаL 8.64 m2

Correa is a dedicated dining space with a built-in dining table and washing up area. This is the perfect add-on to our dormitories or site offices.

- Kitchen and storage
- Dining room
- Premium accessories
- Electric hot water system