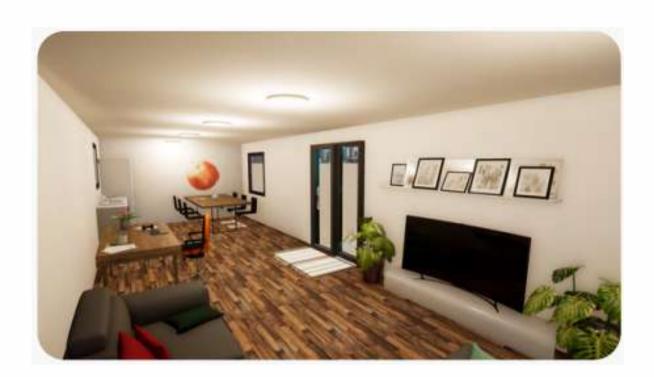

for laundry
- Premium accessories
- Kitchen and storage
- A large additional room
- Electric hot water system



#### **BORONIA**



3



3



\*Includes building approval & certification

15 **m** 

width 4 m

тотаL 60 m2

Boronias are delightful flowering plants native to Australia. Belonging to the citrus Rutaceae family, they are renowned for their exquisite, fragrant blossoms and striking foliage. Cherished by garden enthusiasts for their vibrant colours and sweet enticing scent, Boronias are commonly used in ornamental horticulture.

- Three sized bedrooms with individual toilets
- Premium accessories
- Kitchen and storage
- Dining room
- Electric hot water system



# **BORONIA**



3







\*Includes building approval & certification

15 m

width 4 m

тотаL 60 m2

# **GALLERY**



# MULTIPURPOSE SPACE



**BATHROOM** 

#### BOTTLE BRUSH = 3









\*Includes building approval & certification

LENGTH 15 m

WIDTH 3.64 m

TOTAL 54.6 m<sup>2</sup>

Maximise the space on your site with our Bottle Brush dormitories. Each dormitory has three private bedrooms, a shared bathroom and combined living and kitchen area. The bathroom is spacious enough to allow for a washing machine and dryer, saving you from building separate facilities.

- Three sized bedrooms
- One shared room for the bathroom and laundry
- Premium accessories
- Kitchen and storage
- Dining room
- Electric hot water system



#### BOTTLE BRUSH = 3







\*Includes building approval & certification

LENGTH 15 m

WIDTH 3.64 m

TOTAL 54.6 m<sup>2</sup>







**BATHROOM** 

MASTER BEDROOM





BEDROOM

DININ