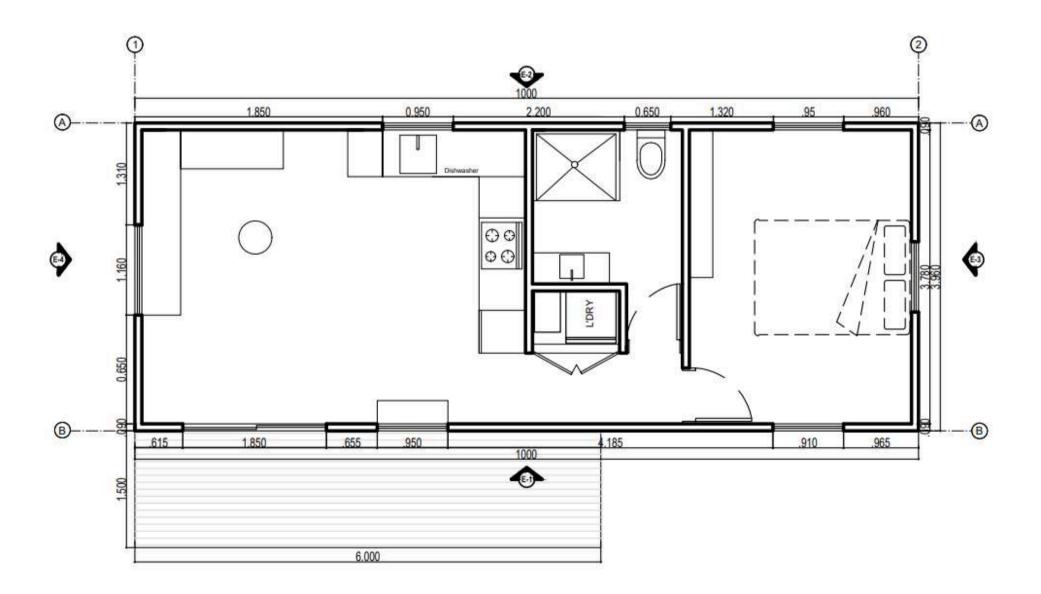

#### **ASPEN**

2

AFFORDABLE TRANSPORTABLE HOMES

\*Includes building approval & certification

12 m

8.395 m

TOTAL 100.74 m2

Aspen allows plenty of room for movement, with a generous open plan living area. Each bedroom easily fits a queen size bed, with plenty of space leftover for a chest of drawers and bedside table.

- Two bedrooms
- One bathroom
- Kitchen and storage
- Premium accessories
- Room for laundry
- Living room
- Glass doors and windows
- Electric hot water system

# **ASPEN**

2

12 m

LENGTH

widtн 8.395 m

\*Includes building approval & certification

TOTAL 100.74 m2