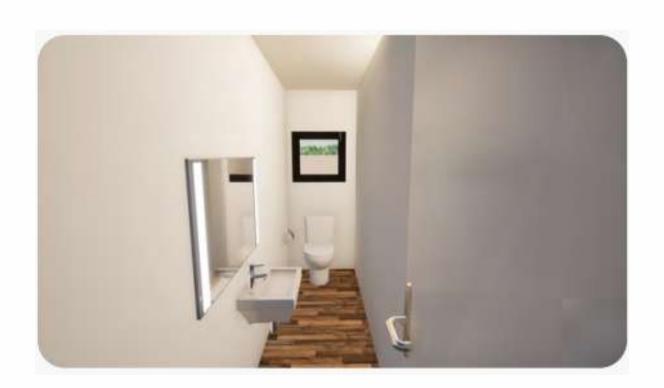

#### BOTTLE BRUSH = 3

\*Includes building approval & certification

LENGTH 15 m

WIDTH 3.64 m

TOTAL 54.6 m<sup>2</sup>

Maximise the space on your site with our Bottle Brush dormitories. Each dormitory has three private bedrooms, a shared bathroom and combined living and kitchen area. The bathroom is spacious enough to allow for a washing machine and dryer, saving you from building separate facilities.

- Three sized bedrooms
- One shared room for the bathroom and laundry
- Premium accessories
- Kitchen and storage
- Dining room
- Electric hot water system

#### BOTTLE BRUSH = 3

\*Includes building approval & certification

LENGTH 15 m

WIDTH 3.64 m

TOTAL 54.6 m<sup>2</sup>

**BATHROOM** 

MASTER BEDROOM

BEDROOM