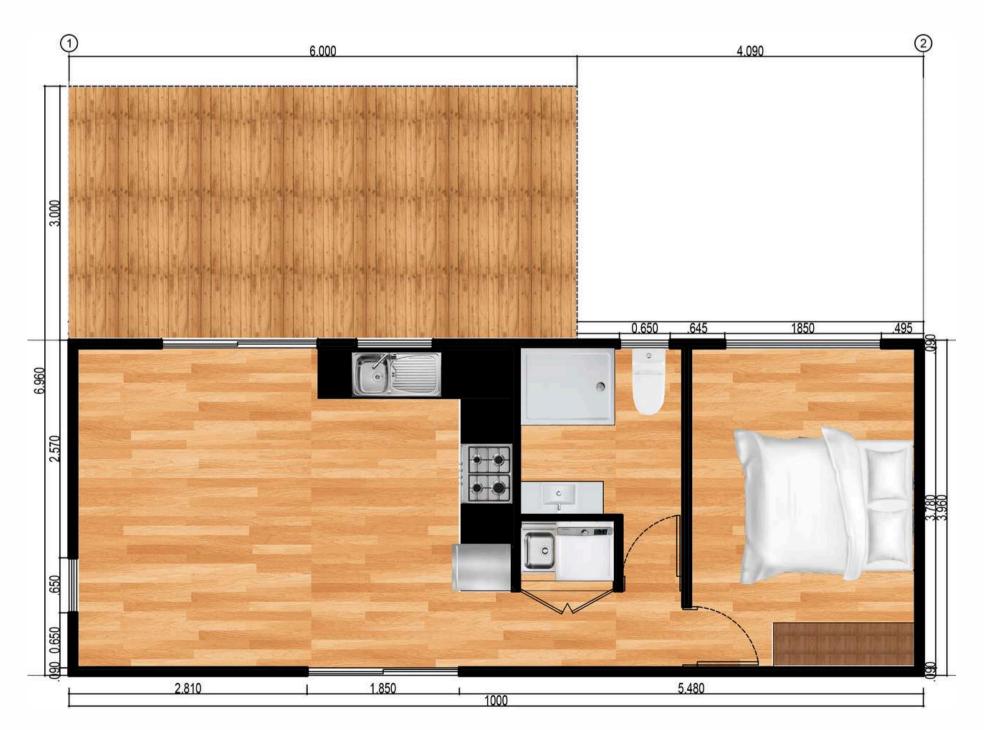

#### **ACACIA**

\*Includes building approval & certification

LENGTH 10 m

WIDTH 3.96 m

**TOTAL** 39.6 m<sup>2</sup>

There are over 1,200 species of Acacia and they are found growing naturally in all Australian states and even overseas. In Australia they are known as 'wattles' and the golden wattle, Acacia pycnantha, is Australia's floral emblem.

- One bedroom
- One bathroom
- Premium accessories
- Kitchen and storage
- Room for laundry
- Living room
- Glass doors and windows
- Electric hot water system

# **ACACIA**

\*Includes building approval & certification

LENGTH 10 m

WIDTH 3.96 m

TOTAL 39.6 m<sup>2</sup>