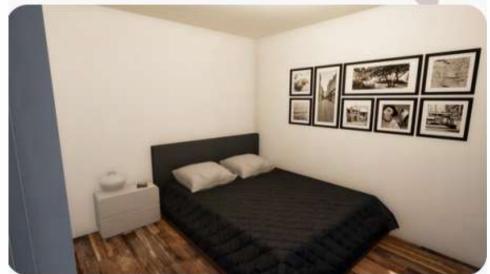

# **CORREA**

\*Includes building approval & certification

1.6 m

2.4 m

тотаL 8.64 m2

Correa is a dedicated dining space with a built-in dining table and washing up area. This is the perfect add-on to our dormitories or site offices.

- Kitchen and storage
- Dining room
- Premium accessories
- Electric hot water system