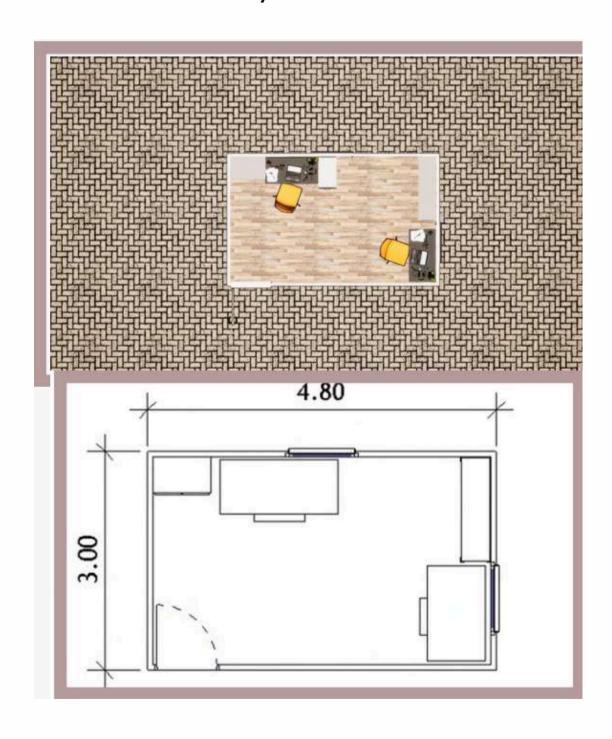

## SPUR FLOWER

LENGTH 4.8 m

WIDTH 3 m

тотаl 14.4 m2

Blue Spires Spur Flower is a low growing, compact shrub with aromatic variegated foliage. It flowers from spring to autumn with strongly perfumed blue-purple flowers that attract bees and butterflies.

This project is another great mobile office option with enough room for two large desks and plenty of storage space.

- Premium accessories
- Electric hot water system