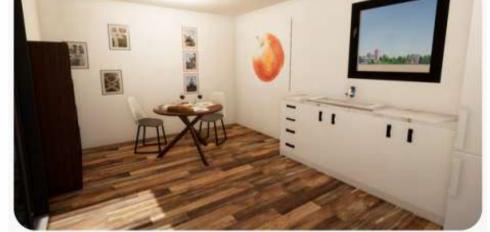

# **CORREA**

\*Includes building approval & certification

1.6 m

2.4 m

тотаL 8.64 m2

Correa is a dedicated dining space with a built-in dining table and washing up area. This is the perfect add-on to our dormitories or site offices.

- Kitchen and storage
- Dining room
- Premium accessories
- Electric hot water system