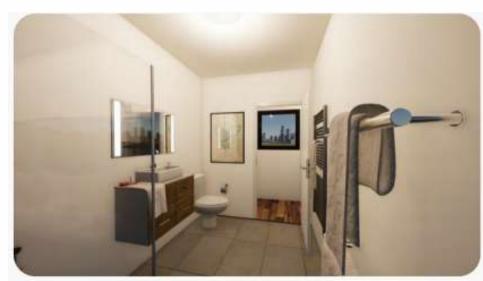

Dining room
- Premium accessories
- Electric hot water system



#### **LILLY PILLY**









\*Includes building approval & certification

LENGTH 9.7 m

WIDTH 3.4 m

TOTAL 33 m<sup>2</sup>

# **GALLERY**



LIVING AREA



BEDROOM

#### **NAMBUCA**









\*Includes building approval & certification

LENGTH 15.5 m

WIDTH 14.26 m

TOTAL 103.04 m<sup>2</sup>

This compact L-shaped modular packs a punch with two ample sized bedrooms, a separate office and open plan living area.

- Two bedrooms
- One bathroom
- Kitchen and spacious dining room
- Premium accessories
- Electric hot water system



# **NAMBUCA**







AFFORDABLE TRANSPORTABLE HOMES

\*Includes building approval & certification

LENGTH 15.5 m

WIDTH 14.26 m

TOTAL 103.04 m<sup>2</sup>



BEDROOM



**OFFICE** 



LIVING AREA



**BATHROOM** 













\*Includes building approval & certification

LENGTH 9 m

WIDTH 2.4 m

**TOTAL** 21.6 m<sup>2</sup>

There's plenty of room to dine in Pine. Pine comes with ample room for food preparation and dining furniture.

- Spacious dining roomOne bathroom
- Premium accessories
- Electric hot water system



#### **SOPHIE**



2







\*Includes building approval & certification

17.62 m

width 4 m

тотаL 95 m2

• • •

Sophie's the perfect building if you're happy having your own space, but even happier socialising. The position of the kitchen and living area provides a central hub for you and the others in your house to hang out.

- Two bedrooms ensuites
- Two offices room
- Central living area
- Kitchen storage
- Premium accessories
- Electric hot water system