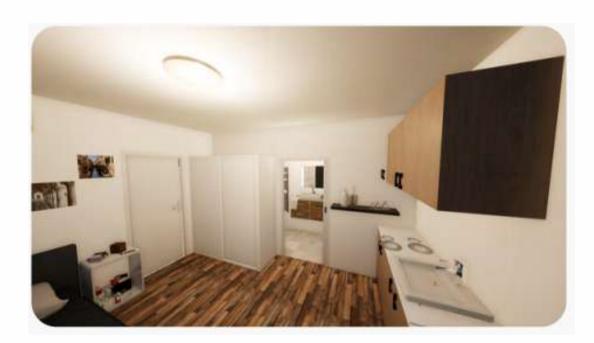

#### **DESERT HOME**

3

\*Includes building approval & certification

10.98 m

4.2 m

тотаL 46.12 m2

If you're looking for sleeping quarters, our desert homes are the perfect solution. Each home has three bedrooms complete with a private entrance and their own compact shower and toilet, ensuring privacy without compromising on space.

- Three sized bedrooms with individual toilets
- Premium accessories
- Electric hot water system