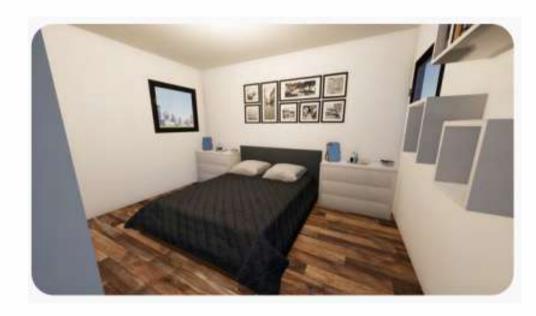

#### **NAMBUCA**

\*Includes building approval & certification

LENGTH 15.5 m

WIDTH 14.26 m

TOTAL 103.04 m<sup>2</sup>

This compact L-shaped modular packs a punch with two ample sized bedrooms, a separate office and open plan living area.

- Two bedrooms
- One bathroom
- Kitchen and spacious dining room
- Premium accessories
- Electric hot water system