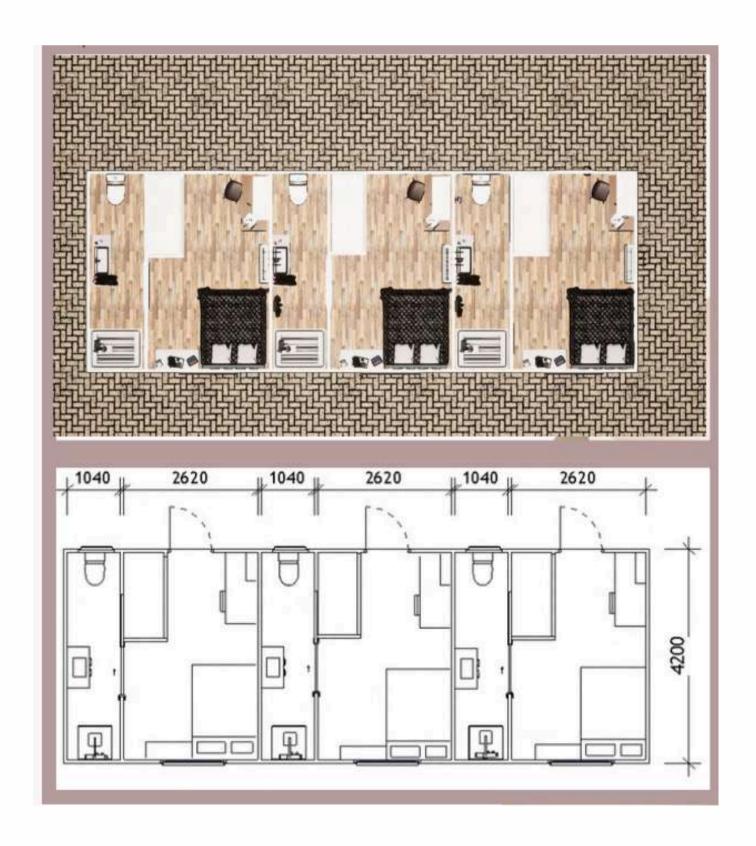

#### BOTTLE BRUSH = 3

\*Includes building approval & certification

LENGTH 15 m

WIDTH 3.64 m

TOTAL 54.6 m<sup>2</sup>

Maximise the space on your site with our Bottle Brush dormitories. Each dormitory has three private bedrooms, a shared bathroom and combined living and kitchen area. The bathroom is spacious enough to allow for a washing machine and dryer, saving you from building separate facilities.

- Three sized bedrooms
- One shared room for the bathroom and laundry
- Premium accessories
- Kitchen and storage
- Dining room
- Electric hot water system

#### BOTTLE BRUSH = 3

\*Includes building approval & certification

LENGTH 15 m

WIDTH 3.64 m

TOTAL 54.6 m<sup>2</sup>

**BATHROOM** 

MASTER BEDROOM

BEDROOM

DINING + KITCHEN