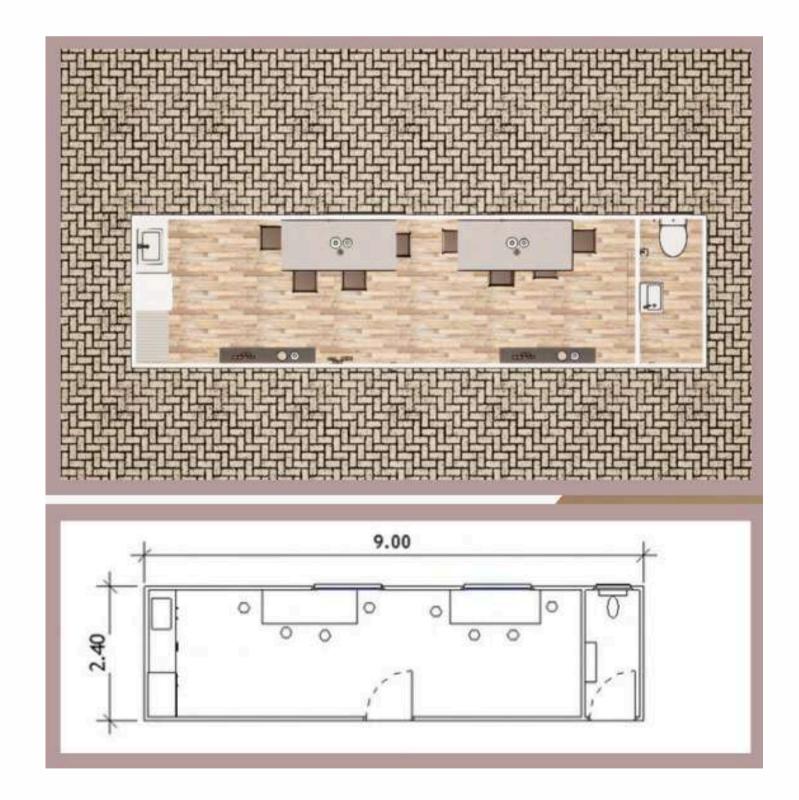

#### **DIANELLA**

AFFORDABLE TRANSPORTABLE HOMES

\*Includes building approval & certification

LENGTH 12 m

WIDTH 2.4 m

**TOTAL** 28.8 m<sup>2</sup>

Need to squeeze in a dining area but are a bit tight on space? Our Dianella option is a slimline building with enough room for tables, kitchenette facilities and two bathrooms.

- One kitchen and storage
- Two dining roomsTwo bathrooms
- Premium accessories
- Electric hot water system