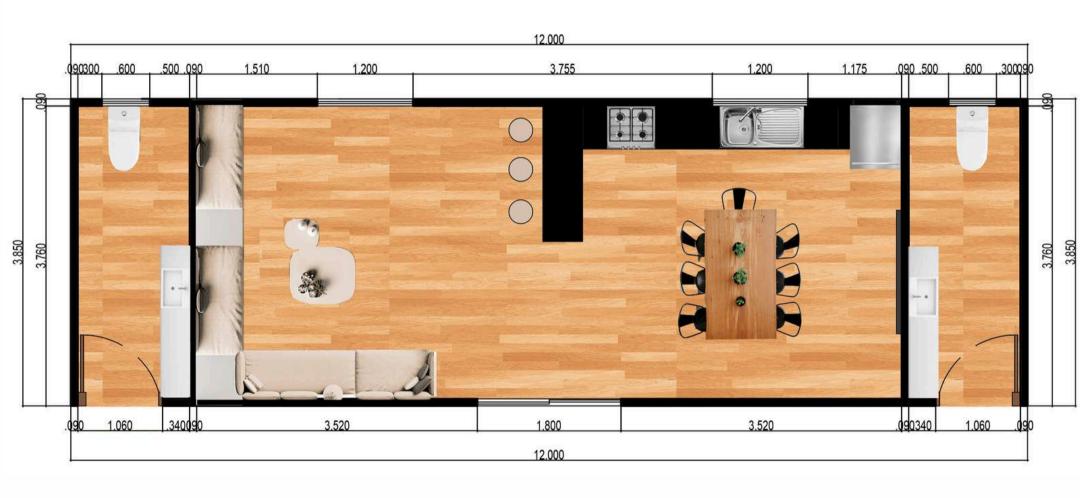

#### **BANKSIA**

length 12 m

3.85 m

тотаL 46.2 m2

If you're in need of a dining or office space, Banksia is the perfect choice. Enjoy a spacious open plan area with plenty of room for the furniture you need to deck out your space. Complete with a kitchenette and two toilets, Banksia gives you everything you need in a multipurpose space.

- Two bathrooms
- A spacious living room
- Kitchen and storage
- Premium accessories
- Electric hot water system

# **BANKSIA**

\*Includes building approval & certification

LENGTH 12 m

WIDTH 3.85 m

TOTAL 46.2 m<sup>2</sup>