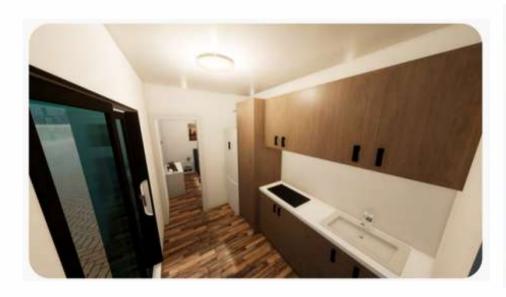

#### **ACACIA**

\*Includes building approval & certification

LENGTH 10 m

WIDTH 3.96 m

**TOTAL** 39.6 m<sup>2</sup>

There are over 1,200 species of Acacia and they are found growing naturally in all Australian states and even overseas. In Australia they are known as 'wattles' and the golden wattle, Acacia pycnantha, is Australia's floral emblem.

- One bedroom
- One bathroom
- Premium accessories
- Kitchen and storage
- Room for laundry
- Living room
- Glass doors and windows
- Electric hot water system

# **ACACIA**

\*Includes building approval & certification

LENGTH 10 m

WIDTH 3.96 m

TOTAL 39.6 m<sup>2</sup>