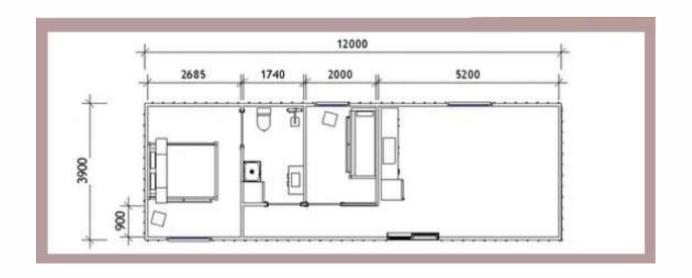

#### **WATTLE**

2

\*Includes building approval & certification

12 m

3.9 m

тотаL 46.8 m2

Wattle is the largest genus of vascular plants in Australia. In fact, Wattle Day is celebrated on the 1st of September each year.

This project has a similar layout to our Waratah option, with the added bonus of a small extra bedroom.

- One big bedroom, and another small
- One bathroom
- Living and dining area
- Kitchen and storage
- Premium accessories
- Electric hot water system

# WATTLE

\*Includes building approval & certification

LENGTH 12 m

WIDTH 3.9 m

TOTAL 46.8 m<sup>2</sup>

BEDROOM 1

BEDROOM 2

BATHROOM

LIVING AREA