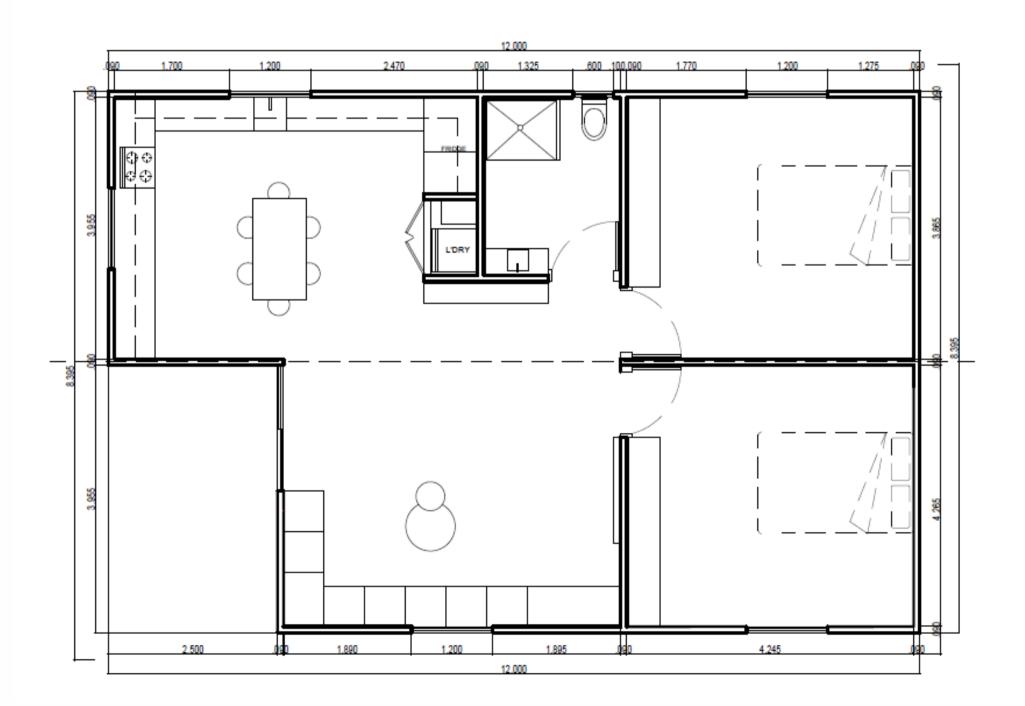

#### **ASPEN**

2

AFFORDABLE TRANSPORTABLE HOMES

\*Includes building approval & certification

12 m

8.395 m

TOTAL 100.74 m2

Aspen allows plenty of room for movement, with a generous open plan living area. Each bedroom easily fits a queen size bed, with plenty of space leftover for a chest of drawers and bedside table.

- Two bedrooms
- One bathroom
- Kitchen and storage
- Premium accessories
- Room for laundry
- Living room
- Glass doors and windows
- Electric hot water system

# **ASPEN**

2

12 m

LENGTH

widtн 8.395 m

\*Includes building approval & certification

TOTAL 100.74 m2