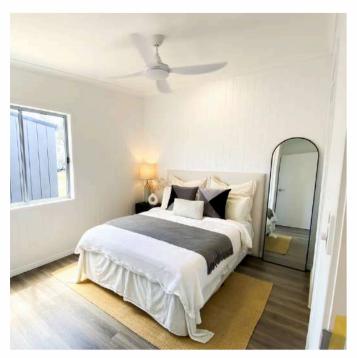

#### **ACACIA**

\*Includes building approval & certification

LENGTH 10 m

WIDTH 3.96 m

**TOTAL** 39.6 m<sup>2</sup>

There are over 1,200 species of Acacia and they are found growing naturally in all Australian states and even overseas. In Australia they are known as 'wattles' and the golden wattle, Acacia pycnantha, is Australia's floral emblem.

- One bedroom
- One bathroom
- Premium accessories
- Kitchen and storage
- Room for laundry
- Living room
- Glass doors and windows
- Electric hot water system