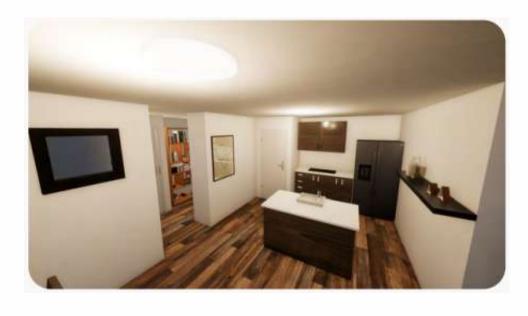

ere's plenty of room to dine in Pine. Pine comes with ample room for food preparation and dining furniture.

- Spacious dining roomOne bathroom
- Premium accessories
- Electric hot water system



#### **SOPHIE**



2







\*Includes building approval & certification

17.62 m

width 4 m

тотаL 95 m2

• • •

Sophie's the perfect building if you're happy having your own space, but even happier socialising. The position of the kitchen and living area provides a central hub for you and the others in your house to hang out.

- Two bedrooms ensuites
- Two offices room
- Central living area
- Kitchen storage
- Premium accessories
- Electric hot water system











\*Includes building approval & certification

LENGTH 17.62 m

WIDTH 4 m

TOTAL 95 m<sup>2</sup>





**BEDROOM** 

**OFFICE** 







**BATHROOM** 

## SPUR FLOWER







LENGTH 4.8 m

WIDTH 3 m

тотаl 14.4 m2

Blue Spires Spur Flower is a low growing, compact shrub with aromatic variegated foliage. It flowers from spring to autumn with strongly perfumed blue-purple flowers that attract bees and butterflies.

This project is another great mobile office option with enough room for two large desks and plenty of storage space.

- Premium accessories
- Electric hot water system



# TREN STONE

\*Includes building approval & certification





3.6 m

LENGTH

WIDTH 2.4 m

**TOTAL** 8.64 m<sup>2</sup>

AFFORDABLE TRANSPORTABLE HOMES

A mobile office for one, complete with storage space and kitchenette facilities.

- A spacious office room
  Kitchen and storage
- Premium accessories
- Electric hot water system



#### WAR