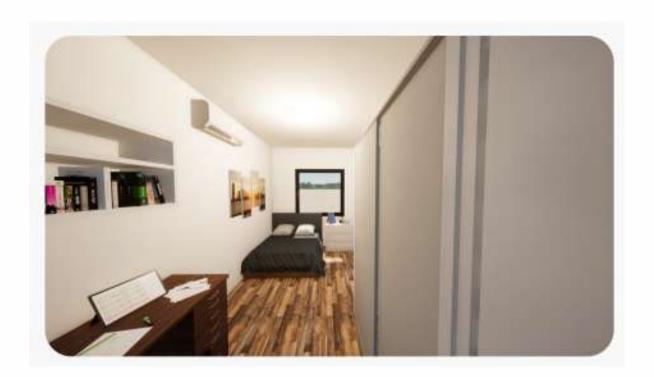

ctric hot water system



# **CREVILLEA**









\*Includes building approval & certification

LENGTH 11.7 m

WIDTH 4.2 m

TOTAL 49.14 m<sup>2</sup>





**BATHROOM** 



MASTER BEDROOM



BEDROOM



DINING + KITCHEN

#### **DESERT HOME**



3







\*Includes building approval & certification

10.98 m

4.2 m

тотаL 46.12 m2

If you're looking for sleeping quarters, our desert homes are the perfect solution. Each home has three bedrooms complete with a private entrance and their own compact shower and toilet, ensuring privacy without compromising on space.

- Three sized bedrooms with individual toilets
- Premium accessories
- Electric hot water system



# **DESERT HOME**



3



3



\*Includes building approval & certification

LENGTH 10.98 m

width **4.2 m** 

тота**.** 46.12 m2





BEDROOM



**BATHROOM** 

#### **DIANELLA**









AFFORDABLE TRANSPORTABLE HOMES

\*Includes building approval & certification

LENGTH 12 m

WIDTH 2.4 m

**TOTAL** 28.8 m<sup>2</sup>

Need to squeeze in a dining area but are a bit tight on space? Our Dianella option is a slimline building with enough room for tables, kitchenette facilities and two bathrooms.

- One kitchen and storage
- Two dining roomsTwo bathrooms
- Premium accessories
- Electric hot water system



#### **DRIGGER**









\*Includes building approval & certification

LENGTH 8 m

WIDTH 11.6 m

**TOTAL** 92.8 m2

With two generously sized bedrooms and bathrooms, a study and a kitchen that flows into the large living area, Drigger is the complete package!

- Two bedrooms
- Two bathrooms, one of them shared room with