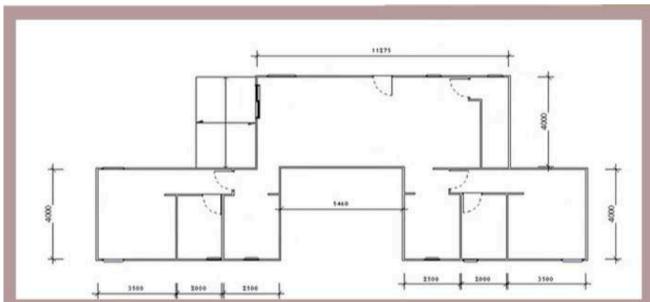

#### CREVILLEA

\*Includes building approval & certification

LENGTH 11.7 m

WIDTH 4.2 m

**TOTAL** 49.14 m<sup>2</sup>

Equipped with a kitchenette and enough space for a washing machine and dryer, Crevillea is the perfect option for long term residents. The home also has an expansive living area and large bedroom, and a generously sized deck.

- One bedroom
- One shared room for the bathroom and laundry
- One living room
- Kitchen room
- Premium accessories
- Electric hot water system

# **CREVILLEA**

\*Includes building approval & certification

LENGTH 11.7 m

WIDTH 4.2 m

TOTAL 49.14 m<sup>2</sup>

**BATHROOM** 

MASTER BEDROOM

BEDROOM

DINING + KITCHEN