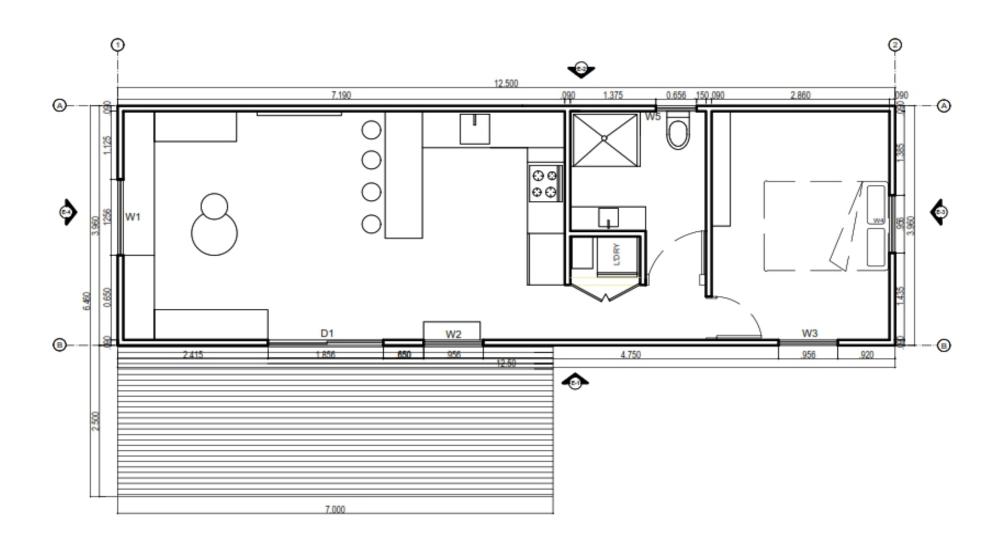

## **BAUERA**

\*Includes building approval & certification

LENGTH 3.96 m

**WIDTH** 10 m

**TOTAL** 39.6 m<sup>2</sup>

with deck 6.96 m x 10m

This is one of those extremely useful Australian native shrubs that grows well in moist soils and also flowers well in shady spots. Bauera is commonly found growing along shady creek banks in eastern Australia where it forms a low growing habit that is dotted with delicate pink flowers sporadically through the year.

- One bedroom
- One bathrom
- Room for laundry
- Premium accessories
- Kitchen and storage
- A large additional room
- Electric hot water system