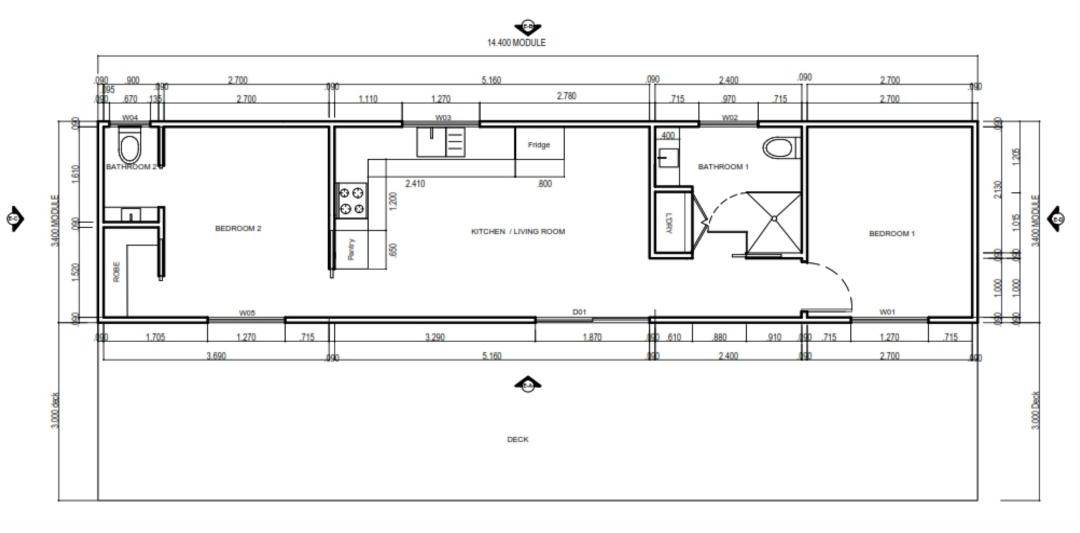

## **CREVILLEA**

\*Includes building approval & certification

LENGTH 11.7 m

WIDTH 4.2 m

TOTAL 49.14 m<sup>2</sup>

MASTER BEDROOM

DINING + KITCHEN