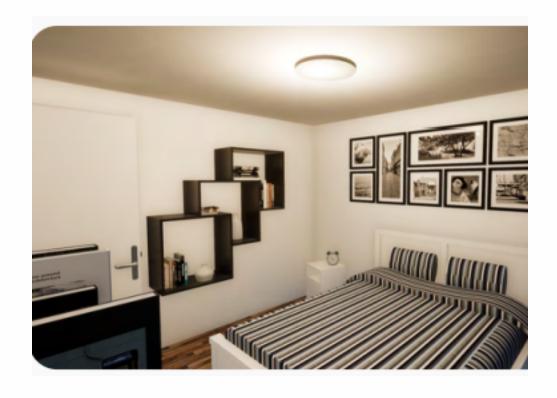

LENGTH 9.42 m

width **4.2 m** 

тотаl **40 m2** 

## **GALLERY**



## BEDROOM



**BATHROOM** 

## KANGAROO PAW









\*Includes building approval & certification

15 LENGTH 9.24 m

WIDTH 4.2 m

тотаL 38.8 m2





**KITCHEN** 



**BATHROOM** 



LIVING AREA



BEDROOM

## LILLY PILLY



2





\*Includes building approval & certification

ength 9.7 m

3.4 m

тотаl **33 m2** 

Lilly Pilly is the perfect retreat. Don't let its slimline design fool you – you'll love the large bedroom, spacious living area and kitchen.

- One bedroom
- One bathroom
- Kitchen and storage
- Dining room
- Premium accessories
- Electric hot water system



## **LILLY PILLY**



2





\*Includes building approval & certification

LENGTH 9.7 m

WIDTH 3.4 m

тотаL 33 m2

# • •

## **GALLERY**



LIVING AREA



BEDROOM











LENGTH 9 m

WIDTH 2.4 m

TOTAL 21.6 m<sup>2</sup>

There's plenty of room to dine in Pine. Pine comes with ample room for food preparation and dining furniture.

- Spacious dining roomOne bathroom
- Premium accessories
- Electric hot water system



## WARATAH









\*Includes building approval & certification

LENGTH 12 m

WIDTH 3.84 m

TOTAL 46.14 m<sup>2</sup>

Waratah is one of Australia's most iconic flowers, and while it comes in many different forms. Indeed, the large flowers are so striking, the New South Wales waratah is the state's floral emblem.

- A spacious bedroom
- Living area
- One bathroom with ample space for laundry appliances.
- Premium accessories
- Electric hot water system





## **WATTLE**









\*Includes building approval & certificatio