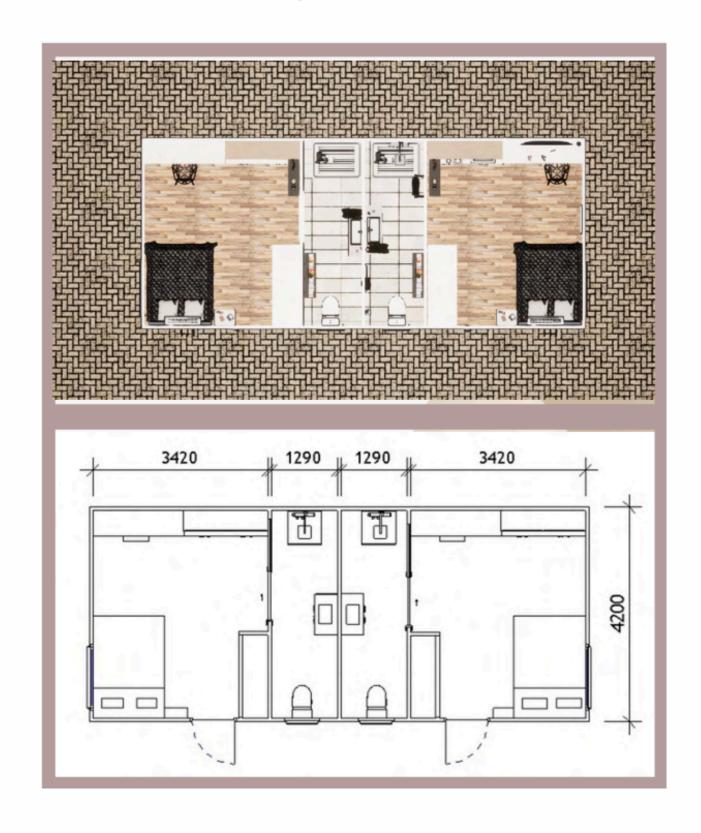

## **CREVILLEA**

\*Includes building approval & certification

LENGTH 11.7 m

WIDTH 4.2 m

TOTAL 49.14 m<sup>2</sup>

MASTER BEDROOM

DINING + KITCHEN