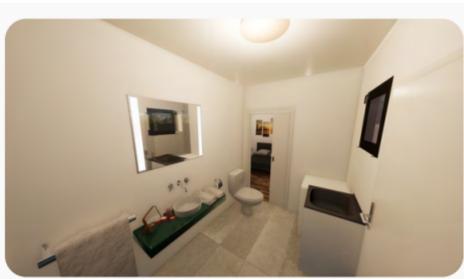

val & certification

LENGTH 9.42 m

WIDTH 4.2 m

**TOTAL** 40 m<sup>2</sup>

Eucalypts are iconic Australian forest trees. The Eucalyptus forest type is by far the most common forest type in Australia covering 101 million hectares, which is 77% of Australia's total native forest area.

- Two large bedrooms and ensuites, with a built-in wardrobe
- Bench tops for food preparation and enough room for a desk and couch
- Two bathrooms
- Premium accessories
- Electric hot water system



## **EUCALYPTUS**



2



2



\*Includes building approval & certification

15 LENGTH 9.42 m

width **4.2 m** 

тотаl **40 m2** 

## **GALLERY**



## BEDROOM



**BATHROOM** 

## KANGAROO PAW









\*Includes building approval & certification

15 LENGTH 9.24 m

WIDTH 4.2 m

тотаL 38.8 m2





**KITCHEN** 



**BATHROOM** 



LIVING AREA



BEDROOM

## LILLY PILLY



2





\*Includes building approval & certification

ength 9.7 m

3.4 m

тотаl **33 m2** 

Lilly Pilly is the perfect retreat. Don't let its slimline design fool you – you'll love the large bedroom, spacious living area and kitchen.

- One bedroom
- One bathroom
- Kitchen and storage
- Dining room
- Premium accessories
- Electric hot water system



## **LILLY PILLY**



2





\*Includes building approval & certification

LENGTH 9.7 m

WIDTH 3.4 m

тотаL 33 m2

# • •

## **GALLERY**



LIVING AREA



BEDROOM











LENGTH 9 m

WIDTH 2.4 m

TOTAL 21.6 m<sup>2</sup>

There's plenty of room to dine in Pine. Pine comes with ample room for food preparation and dining furniture.

- Spacious dining roomOne bathroom
- Premium access