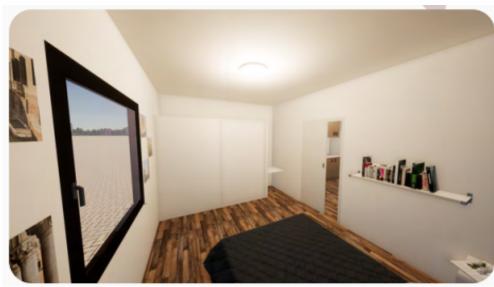

TOTAL 54.6 m<sup>2</sup>

Maximise the space on your site with our Bottle Brush dormitories. Each dormitory has three private bedrooms, a shared bathroom and combined living and kitchen area. The bathroom is spacious enough to allow for a washing machine and dryer, saving you from building separate facilities.

- Three sized bedrooms
- One shared room for the bathroom and laundry
- Premium accessories
- Kitchen and storage
- Dining room
- Electric hot water system



## BOTTLE BRUSH = 3









\*Includes building approval & certification

LENGTH 15 m

WIDTH 3.64 m

TOTAL 54.6 m<sup>2</sup>







**BATHROOM** 

MASTER BEDROOM





BEDROOM

DINING + KITCHEN

## **CREVILLEA**









\*Includes building approval & certification

LENGTH 11.7 m

WIDTH 4.2 m

TOTAL 49.14 m<sup>2</sup>







MASTER BEDROOM







DINING + KITCHEN

## **DESERT HOME**









\*Includes building approval & certification

LENGTH 10.98 m

WIDTH 4.2 m

TOTAL 46.12 m2

If you're looking for sleeping quarters, our desert homes are the perfect solution. Each home has three bedrooms complete with a private entrance and their own compact shower and toilet, ensuring privacy without compromising on space.

- Three sized bedrooms with individual toilets
- Premium accessories
- Electric hot water system



## **DESERT HOME**



3



3



\*Includes building approval & certification

LENGTH 10.98 m

width **4.2 m** 

тотаl 46.12 m2





BEDROOM



**BATHROOM** 

## DIANELLA











\*Includes building approval & certification

LENGTH 12 m

WIDTH 2.4 m

**TOTAL** 28.8 m<sup>2</sup>

Need to squeeze in a