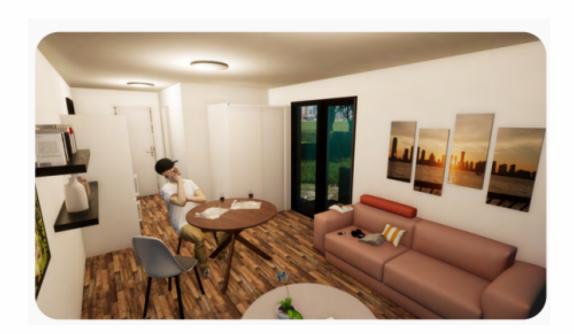

rtification

15 LENGTH 9.42 m

width **4.2 m** 

тотаl **40 m2** 

## **GALLERY**



## BEDROOM



**BATHROOM** 

## KANGAROO PAW









\*Includes building approval & certification

15 LENGTH 9.24 m

WIDTH 4.2 m

тотаL 38.8 m2





**KITCHEN** 



**BATHROOM** 



LIVING AREA



BEDROOM

## LILLY PILLY



2





\*Includes building approval & certification

ength 9.7 m

3.4 m

тотаl **33 m2** 

Lilly Pilly is the perfect retreat. Don't let its slimline design fool you – you'll love the large bedroom, spacious living area and kitchen.

- One bedroom
- One bathroom
- Kitchen and storage
- Dining room
- Premium accessories
- Electric hot water system



## **LILLY PILLY**



2





\*Includes building approval & certification

LENGTH 9.7 m

WIDTH 3.4 m

тотаL 33 m2

# • •

## **GALLERY**



LIVING AREA



BEDROOM











LENGTH 9 m

WIDTH 2.4 m

TOTAL 21.6 m<sup>2</sup>

There's plenty of room to dine in Pine. Pine comes with ample room for food preparation and dining furniture.

- Spacious dining roomOne bathroom
- Premium accessories
- Electric hot water system



## WARATAH









\*Includes building approval & certification

LENGTH 12 m

WIDTH 3.84 m

TOTAL 46.14 m<sup>2</sup>

Waratah is one of Australia's most iconic flowers, and while it comes in many different forms. Indeed, the large flowers are so striking, the New South Wales waratah is the state's floral emblem.

- A spacious bedroom
- Living area
- One bathroom with ample space for laundry appliances.
- Premium accessories
- Electric hot water system





## **WATTLE**









\*Includes building approval