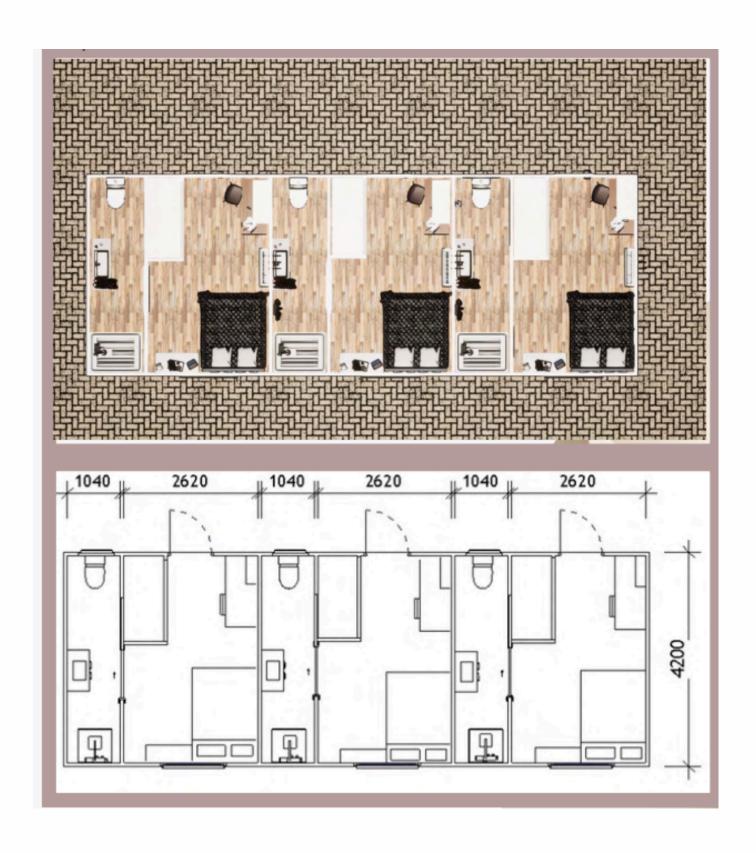

## BOTTLE BRUSH 3

\*Includes building approval & certification

LENGTH 15 m

WIDTH 3.64 m

TOTAL 54.6 m<sup>2</sup>

Maximise the space on your site with our Bottle Brush dormitories. Each dormitory has three private bedrooms, a shared bathroom and combined living and kitchen area. The bathroom is spacious enough to allow for a washing machine and dryer, saving you from building separate facilities.

- Three sized bedrooms
- One shared room for the bathroom and laundry
- Premium accessories
- Kitchen and storage
- Dining room
- Electric hot water system

## BOTTLE BRUSH = 3

\*Includes building approval & certification

LENGTH 15 m

WIDTH 3.64 m

TOTAL 54.6 m<sup>2</sup>

**BATHROOM** 

MASTER BEDROOM

BEDROOM