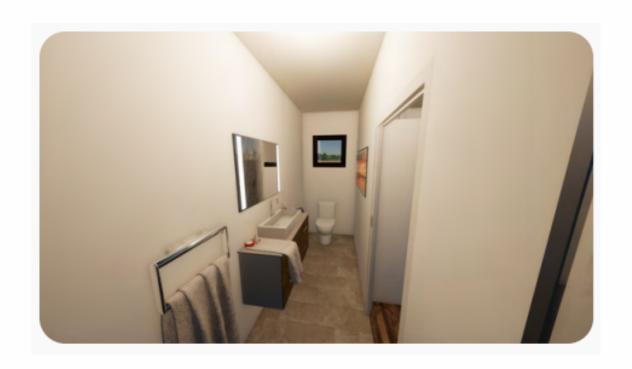

## BOTTLE BRUSH 3

\*Includes building approval & certification

LENGTH 15 m

WIDTH 3.64 m

TOTAL 54.6 m<sup>2</sup>

Maximise the space on your site with our Bottle Brush dormitories. Each dormitory has three private bedrooms, a shared bathroom and combined living and kitchen area. The bathroom is spacious enough to allow for a washing machine and dryer, saving you from building separate facilities.

- Three sized bedrooms
- One shared room for the bathroom and laundry
- Premium accessories
- Kitchen and storage
- Dining room
- Electric hot water system