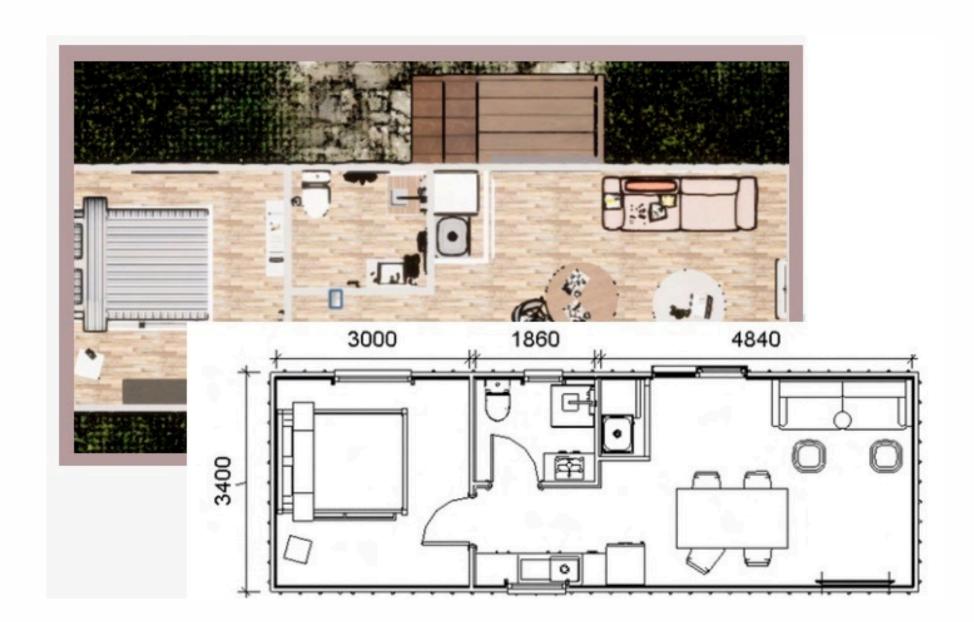

## **ACACIA**

\*Includes building approval & certification

LENGTH 10 m

WIDTH 3.96 m

TOTAL 39.6 m<sup>2</sup>

There are over 1,200 species of Acacia and they are found growing naturally in all Australian states and even overseas. In Australia they are known as 'wattles' and the golden wattle, Acacia pycnantha, is Australia's floral emblem.

- One bedroom
- One bathroom
- Premium accessories
- Kitchen and storage
- Room for laundry
- Living room
- Glass doors and windows
- Electric hot water system

## **ACACIA**

\*Includes building approval & certification

LENGTH 10 m

WIDTH 3.96 m

TOTAL 39.6 m<sup>2</sup>