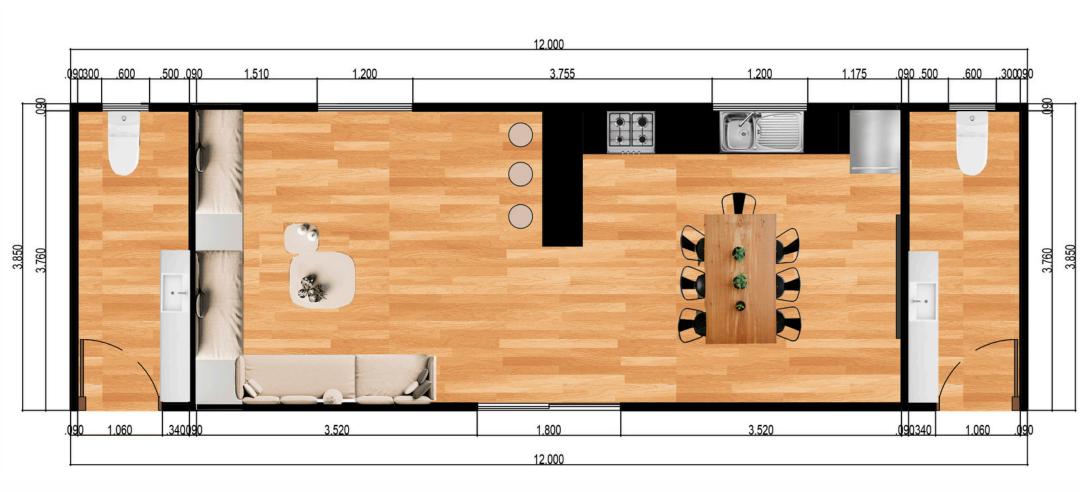

## **BANKSIA**

LENGTH 12 m

WIDTH 3.85 m

**TOTAL** 46.2 m<sup>2</sup>

If you're in need of a dining or office space, Banksia is the perfect choice. Enjoy a spacious open plan area with plenty of room for the furniture you need to deck out your space. Complete with a kitchenette and two toilets, Banksia gives you everything you need in a multipurpose space.

#### Included features:

AFFORDABLE TRANSPORTABLE HOMES

- Two bathrooms
- A spacious living room
- Kitchen and storage
- Premium accessories
- Electric hot water system

## **BANKSIA**

\*Includes building approval & certification

LENGTH 12 m

WIDTH 3.85 m

TOTAL 46.2 m2