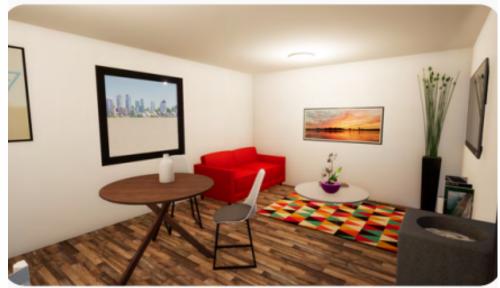

## **GALLERY**

## **GALLERY**

LIVING AREA

BEDROOM

LENGTH 9 m

WIDTH 2.4 m

TOTAL 21.6 m<sup>2</sup>

There's plenty of room to dine in Pine. Pine comes with ample room for food preparation and dining furniture.

- Spacious dining roomOne bathroom
- Premium accessories
- Electric hot water system

LIVING AREA