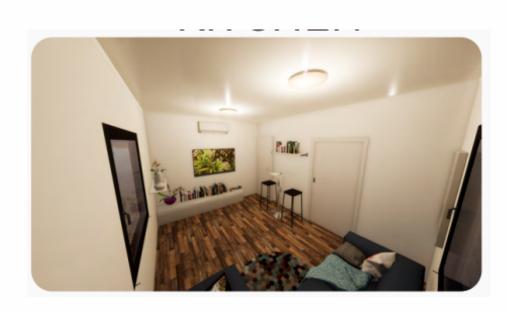

on

LENGTH 9.42 m

WIDTH 4.2 m

**TOTAL** 40 m<sup>2</sup>

Eucalypts are iconic Australian forest trees. The Eucalyptus forest type is by far the most common forest type in Australia covering 101 million hectares, which is 77% of Australia's total native forest area.

- Two large bedrooms and ensuites, with a built-in wardrobe
- Bench tops for food preparation and enough room for a desk and couch
- Two bathrooms
- Premium accessories
- Electric hot water system



## **EUCALYPTUS**



2



2



\*Includes building approval & certification

15 LENGTH 9.42 m

width **4.2 m** 

тотаl **40 m2** 

## **GALLERY**



## BEDROOM



**BATHROOM** 

## KANGAROO PAW









\*Includes building approval & certification

15 LENGTH 9.24 m

WIDTH 4.2 m

тотаL 38.8 m2





**KITCHEN** 



**BATHROOM** 



LIVING AREA



BEDROOM

## LILLY PILLY



2





\*Includes building approval & certification

ength 9.7 m

3.4 m

тотаl **33 m2** 

Lilly Pilly is the perfect retreat. Don't let its slimline design fool you – you'll love the large bedroom, spacious living area and kitchen.

- One bedroom
- One bathroom
- Kitchen and storage
- Dining room
- Premium accessories
- Electric hot water system



## **LILLY PILLY**



2





\*Includes building approval & certification

LENGTH 9.7 m

WIDTH 3.4 m

тотаL 33 m2

# • •

## **GALLERY**



LIVING AREA



BEDROOM











LENGTH 9 m

WIDTH 2.4 m

TOTAL 21.6 m<sup>2</sup>

There's plenty of room to dine in Pine. Pine comes with ample room for food preparation and dining furniture.

- Spacious dining roomOne bathroom
- Premium accessories
- Electric