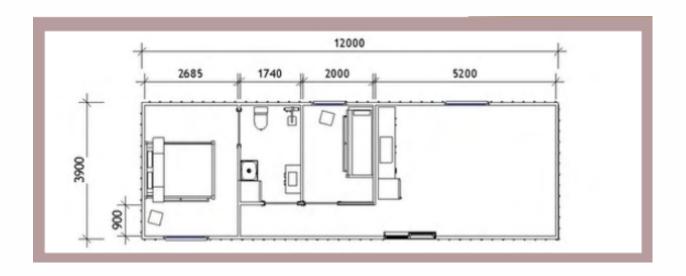

## **WATTLE**

\*Includes building approval & certification

12 m

3.9 m

тотаl 46.8 m2

Wattle is the largest genus of vascular plants in Australia. In fact, Wattle Day is celebrated on the 1st of September each year.

This project has a similar layout to our Waratah option, with the added bonus of a small extra bedroom.

- One big bedroom, and another small
- One bathroom
- Living and dining area
- Kitchen and storage
- Premium accessories
- Electric hot water system

## **WATTLE**

\*Includes building approval & certification

12 m

3.9 m

тотаL 46.8 m2

BEDROOM 1

BEDROOM 2

**BATHROOM** 

LIVING AREA