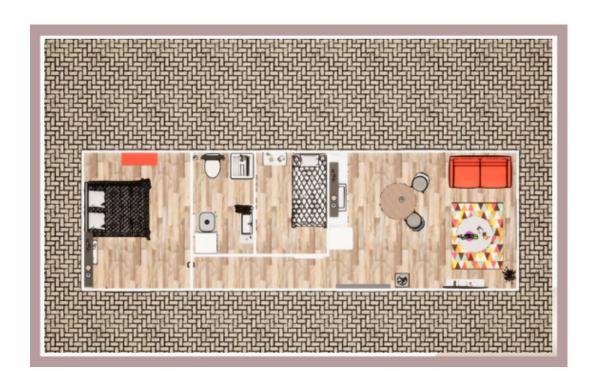

## **WATTLE**

\*Includes building approval & certification

12 m

3.9 m

тотаl 46.8 m2

Wattle is the largest genus of vascular plants in Australia. In fact, Wattle Day is celebrated on the 1st of September each year.

This project has a similar layout to our Waratah option, with the added bonus of a small extra bedroom.

- One big bedroom, and another small
- One bathroom
- Living and dining area
- Kitchen and storage
- Premium accessories
- Electric hot water system

## **WATTLE**

\*Includes building approval & certification

12 m

3.9 m

тотаL 46.8 m2

BEDROOM 1

BEDROOM 2

**BATHROOM** 

LIVING AREA