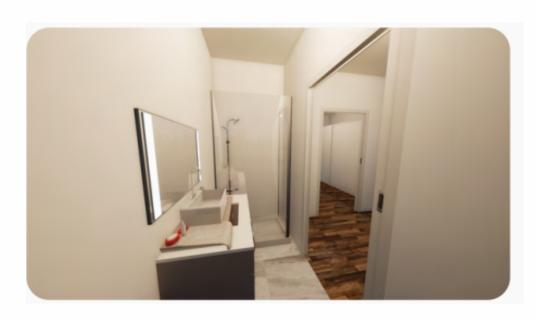

## **GALLERY**

## **GALLERY**

LIVING AREA

BEDROOM

LENGTH 9 m

WIDTH 2.4 m

TOTAL 21.6 m<sup>2</sup>

There's plenty of room to dine in Pine. Pine comes with ample room for food preparation and dining furniture.

- Spacious dining roomOne bathroom
- Premium accessories
- Electric hot water system