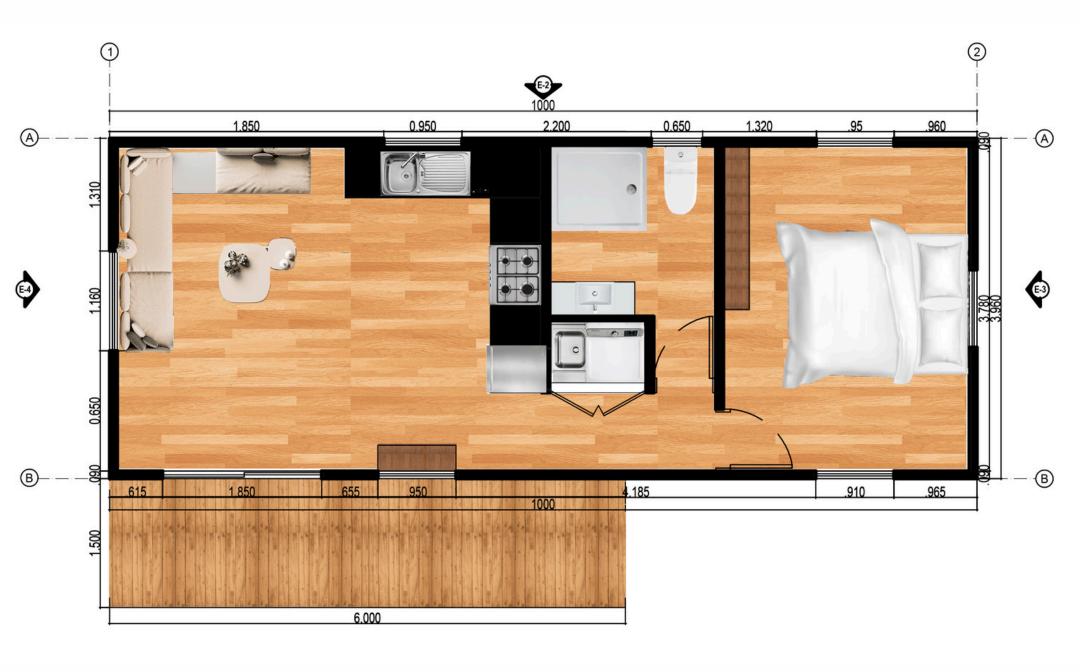

## **ACACIA**

\*Includes building approval & certification

LENGTH 10 m

WIDTH 3.96 m

TOTAL 39.6 m<sup>2</sup>

There are over 1,200 species of Acacia and they are found growing naturally in all Australian states and even overseas. In Australia they are known as 'wattles' and the golden wattle, Acacia pycnantha, is Australia's floral emblem.

- One bedroom
- One bathroom
- Premium accessories
- Kitchen and storage
- Room for laundry
- Living room
- Glass doors and windows
- Electric hot water system

## **ACACIA**

\*Includes building approval & certification

LENGTH 10 m

WIDTH 3.96 m

TOTAL 39.6 m<sup>2</sup>