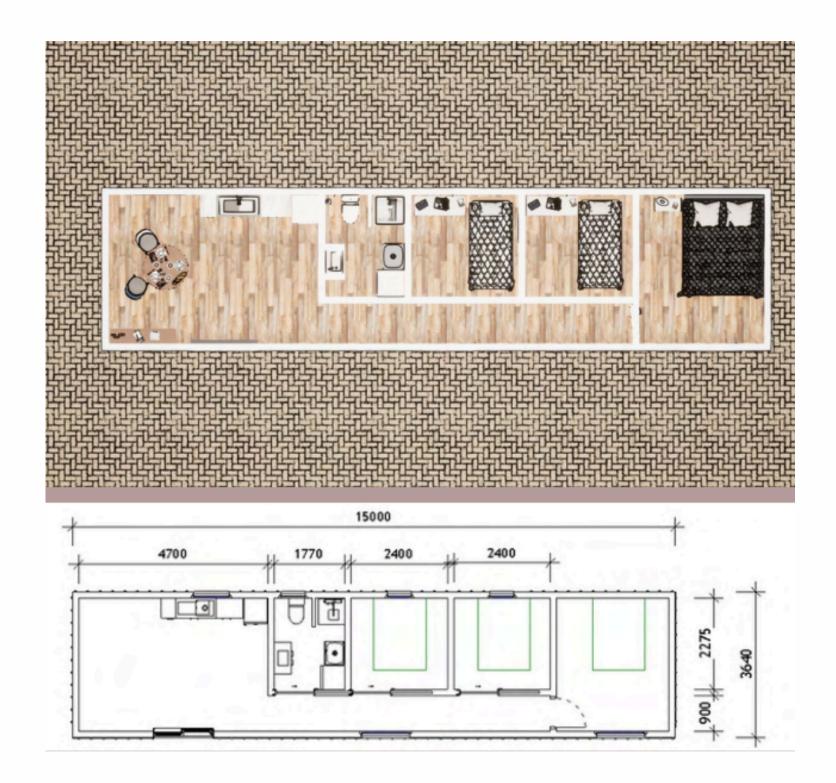

## BOTTLE BRUSH 3

\*Includes building approval & certification

LENGTH 15 m

WIDTH 3.64 m

TOTAL 54.6 m<sup>2</sup>

Maximise the space on your site with our Bottle Brush dormitories. Each dormitory has three private bedrooms, a shared bathroom and combined living and kitchen area. The bathroom is spacious enough to allow for a washing machine and dryer, saving you from building separate facilities.

- Three sized bedrooms
- One shared room for the bathroom and laundry
- Premium accessories
- Kitchen and storage
- Dining room
- Electric hot water system

## BOTTLE BRUSH = 3

\*Includes building approval & certification

LENGTH 15 m

WIDTH 3.64 m

TOTAL 54.6 m<sup>2</sup>

**BATHROOM** 

MASTER BEDROOM

BEDROOM