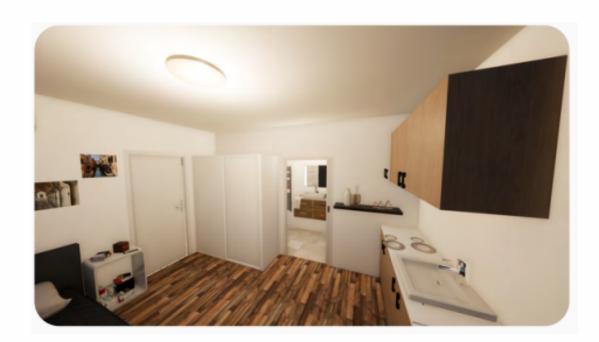

- Kitchen and a dining room
- Premium accessories
- Electric hot water system



### **EUCALYPTUS**









AFFORDABLE TRANSPORTABLE HOMES

\*Includes building approval & certification

LENGTH 9.42 m

WIDTH 4.2 m

**TOTAL** 40 m<sup>2</sup>

Eucalypts are iconic Australian forest trees. The Eucalyptus forest type is by far the most common forest type in Australia covering 101 million hectares, which is 77% of Australia's total native forest area.

- Two large bedrooms and ensuites, with a built-in wardrobe
- Bench tops for food preparation and enough room for a desk and couch
- Two bathrooms
- Premium accessories
- Electric hot water system



## **EUCALYPTUS**



2



2



\*Includes building approval & certification

15 LENGTH 9.42 m

width **4.2 m** 

тотаl **40 m2** 

## **GALLERY**



## BEDROOM



**BATHROOM** 

## KANGAROO PAW









\*Includes building approval & certification

15 LENGTH 9.24 m

WIDTH 4.2 m

тотаL 38.8 m2





**KITCHEN** 



**BATHROOM** 



LIVING AREA



BEDROOM

## LILLY PILLY



2





\*Includes building approval & certification

ength 9.7 m

3.4 m

тотаl **33 m2** 

Lilly Pilly is the perfect retreat. Don't let its slimline design fool you – you'll love the large bedroom, spacious living area and kitchen.

- One bedroom
- One bathroom
- Kitchen and storage
- Dining room
- Premium accessories
- Electric hot water system



## **LILLY PILLY**



2





\*Includes building approval & certification

LENGTH 9.7 m

WIDTH 3.4 m

тотаL 33 m2

# • •

## **GALLERY**



LIVING AREA



BEDROOM











LENGTH 9 m

WIDTH 2.4 m

TOTAL 21.6 m<sup>2</su