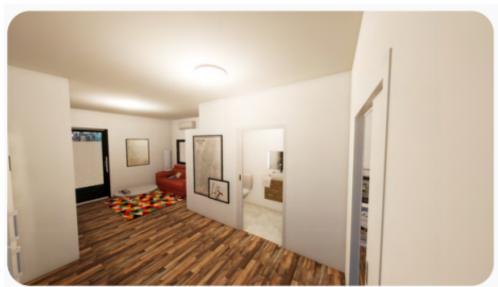

up>

Maximise the space on your site with our Bottle Brush dormitories. Each dormitory has three private bedrooms, a shared bathroom and combined living and kitchen area. The bathroom is spacious enough to allow for a washing machine and dryer, saving you from building separate facilities.

- Three sized bedrooms
- One shared room for the bathroom and laundry
- Premium accessories
- Kitchen and storage
- Dining room
- Electric hot water system



## BOTTLE BRUSH = 3









\*Includes building approval & certification

LENGTH 15 m

WIDTH 3.64 m

TOTAL 54.6 m<sup>2</sup>







**BATHROOM** 

MASTER BEDROOM





BEDROOM

DINING + KITCHEN

## **CREVILLEA**









\*Includes building approval & certification

LENGTH 11.7 m

WIDTH 4.2 m

TOTAL 49.14 m<sup>2</sup>







MASTER BEDROOM







DINING + KITCHEN

## **DESERT HOME**









\*Includes building approval & certification

LENGTH 10.98 m

WIDTH 4.2 m

TOTAL 46.12 m2

If you're looking for sleeping quarters, our desert homes are the perfect solution. Each home has three bedrooms complete with a private entrance and their own compact shower and toilet, ensuring privacy without compromising on space.

- Three sized bedrooms with individual toilets
- Premium accessories
- Electric hot water system



## **DESERT HOME**



3



3



\*Includes building approval & certification

LENGTH 10.98 m

width **4.2 m** 

тотаl 46.12 m2





BEDROOM



**BATHROOM** 

## DIANELLA











\*Includes building approval & certification

LENGTH 12 m

WIDTH 2.4 m

**TOTAL** 28.8 m<sup>2</sup>

Need to squeeze in a dining area but are a