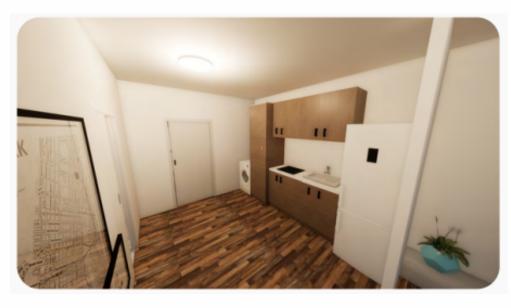

2</sup>

Maximise the space on your site with our Bottle Brush dormitories. Each dormitory has three private bedrooms, a shared bathroom and combined living and kitchen area. The bathroom is spacious enough to allow for a washing machine and dryer, saving you from building separate facilities.

- Three sized bedrooms
- One shared room for the bathroom and laundry
- Premium accessories
- Kitchen and storage
- Dining room
- Electric hot water system



## BOTTLE BRUSH = 3









\*Includes building approval & certification

LENGTH 15 m

WIDTH 3.64 m

TOTAL 54.6 m<sup>2</sup>







**BATHROOM** 

MASTER BEDROOM





BEDROOM

DINING + KITCHEN

## **CREVILLEA**









\*Includes building approval & certification

LENGTH 11.7 m

WIDTH 4.2 m

TOTAL 49.14 m<sup>2</sup>







MASTER BEDROOM







DINING + KITCHEN

## **DESERT HOME**









\*Includes building approval & certification

LENGTH 10.98 m

WIDTH 4.2 m

TOTAL 46.12 m2

If you're looking for sleeping quarters, our desert homes are the perfect solution. Each home has three bedrooms complete with a private entrance and their own compact shower and toilet, ensuring privacy without compromising on space.

- Three sized bedrooms with individual toilets
- Premium accessories
- Electric hot water system



## **DESERT HOME**



3



3



\*Includes building approval & certification

LENGTH 10.98 m

width **4.2 m** 

тотаl 46.12 m2





BEDROOM



**BATHROOM** 

## DIANELLA











\*Includes building approval & certification

LENGTH 12 m

WIDTH 2.4 m

**TOTAL** 28.8 m<sup>2</sup>

Need to squeeze in a dining area but a