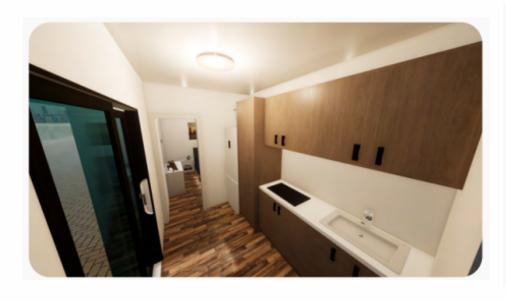

s building approval & certification

LENGTH 9.42 m

WIDTH 4.2 m

**TOTAL** 40 m<sup>2</sup>

Eucalypts are iconic Australian forest trees. The Eucalyptus forest type is by far the most common forest type in Australia covering 101 million hectares, which is 77% of Australia's total native forest area.

- Two large bedrooms and ensuites, with a built-in wardrobe
- Bench tops for food preparation and enough room for a desk and couch
- Two bathrooms
- Premium accessories
- Electric hot water system



## **EUCALYPTUS**



2



2



\*Includes building approval & certification

15 LENGTH 9.42 m

width **4.2 m** 

тотаl **40 m2** 

## **GALLERY**



## BEDROOM



**BATHROOM** 

## KANGAROO PAW









\*Includes building approval & certification

15 LENGTH 9.24 m

WIDTH 4.2 m

тотаL 38.8 m2





**KITCHEN** 



**BATHROOM** 



LIVING AREA



BEDROOM

## LILLY PILLY



2





\*Includes building approval & certification

ength 9.7 m

3.4 m

тотаl **33 m2** 

Lilly Pilly is the perfect retreat. Don't let its slimline design fool you – you'll love the large bedroom, spacious living area and kitchen.

- One bedroom
- One bathroom
- Kitchen and storage
- Dining room
- Premium accessories
- Electric hot water system



## **LILLY PILLY**



2





\*Includes building approval & certification

LENGTH 9.7 m

WIDTH 3.4 m

тотаL 33 m2

# • •

## **GALLERY**



LIVING AREA



BEDROOM











LENGTH 9 m

WIDTH 2.4 m

TOTAL 21.6 m<sup>2</sup>

There's plenty of room to dine in Pine. Pine comes with ample room for food preparation and dining furniture.

- Spacious dining roomOne bathroom