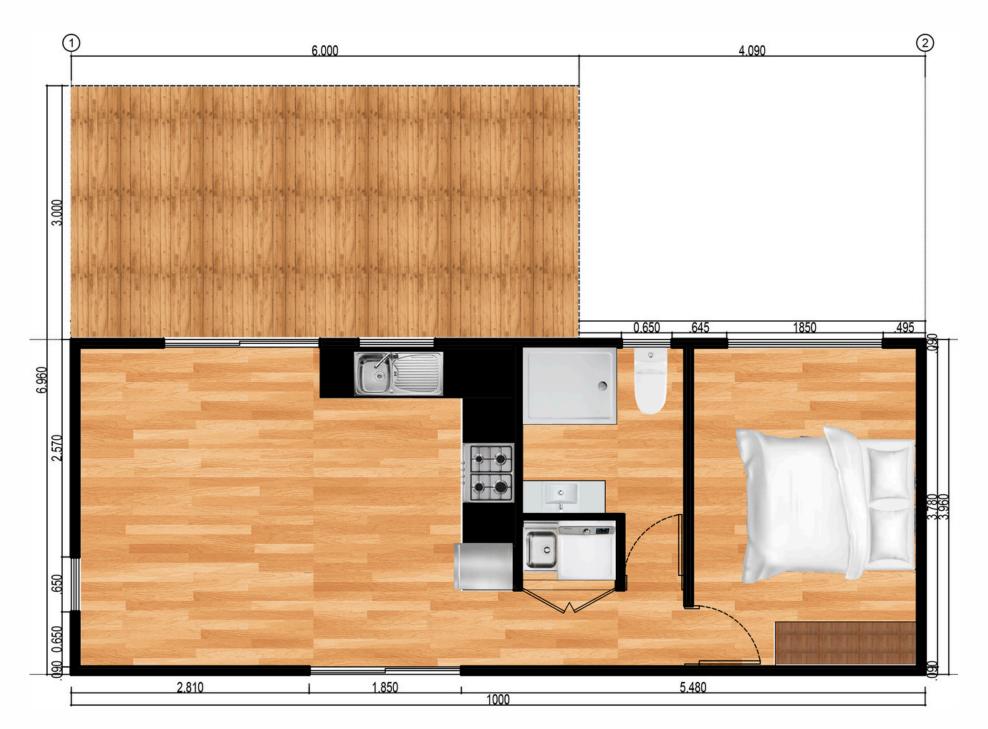

## **ACACIA**

\*Includes building approval & certification

LENGTH 10 m

WIDTH 3.96 m

TOTAL 39.6 m<sup>2</sup>

There are over 1,200 species of Acacia and they are found growing naturally in all Australian states and even overseas. In Australia they are known as 'wattles' and the golden wattle, Acacia pycnantha, is Australia's floral emblem.

- One bedroom
- One bathroom
- Premium accessories
- Kitchen and storage
- Room for laundry
- Living room
- Glass doors and windows
- Electric hot water system

## **ACACIA**

\*Includes building approval & certification

LENGTH 10 m

WIDTH 3.96 m

TOTAL 39.6 m<sup>2</sup>