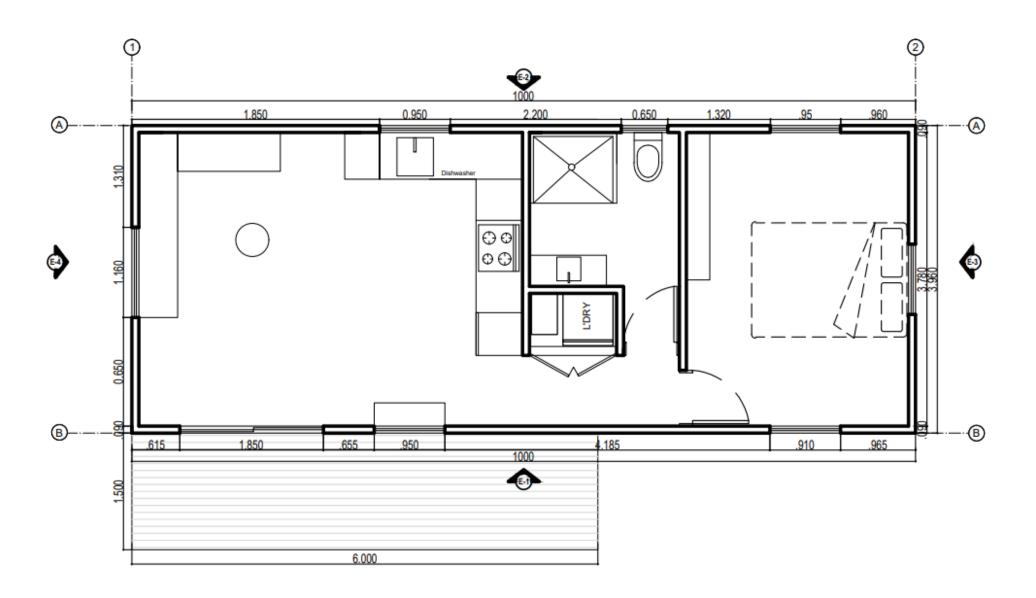

## **ACACIA**

\*Includes building approval & certification

LENGTH 10 m

WIDTH 3.96 m

TOTAL 39.6 m<sup>2</sup>

There are over 1,200 species of Acacia and they are found growing naturally in all Australian states and even overseas. In Australia they are known as 'wattles' and the golden wattle, Acacia pycnantha, is Australia's floral emblem.

- One bedroom
- One bathroom
- Premium accessories
- Kitchen and storage
- Room for laundry
- Living room
- Glass doors and windows
- Electric hot water system

## **ACACIA**

\*Includes building approval & certification

LENGTH 10 m

WIDTH 3.96 m

TOTAL 39.6 m<sup>2</sup>