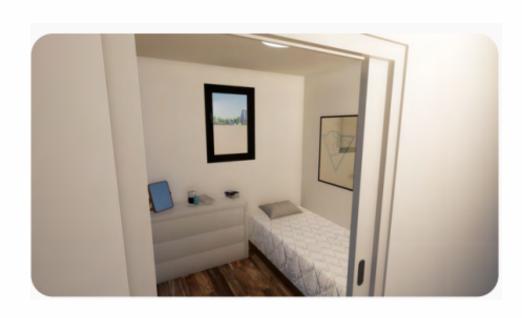

## **GALLERY**

## **GALLERY**

LIVING AREA

BEDROOM

LENGTH 9 m

WIDTH 2.4 m

TOTAL 21.6 m<sup>2</sup>

There's plenty of room to dine in Pine. Pine comes with ample room for food preparation and dining furniture.

- Spacious dining roomOne bathroom
- Premium accessories
- Electric hot water system