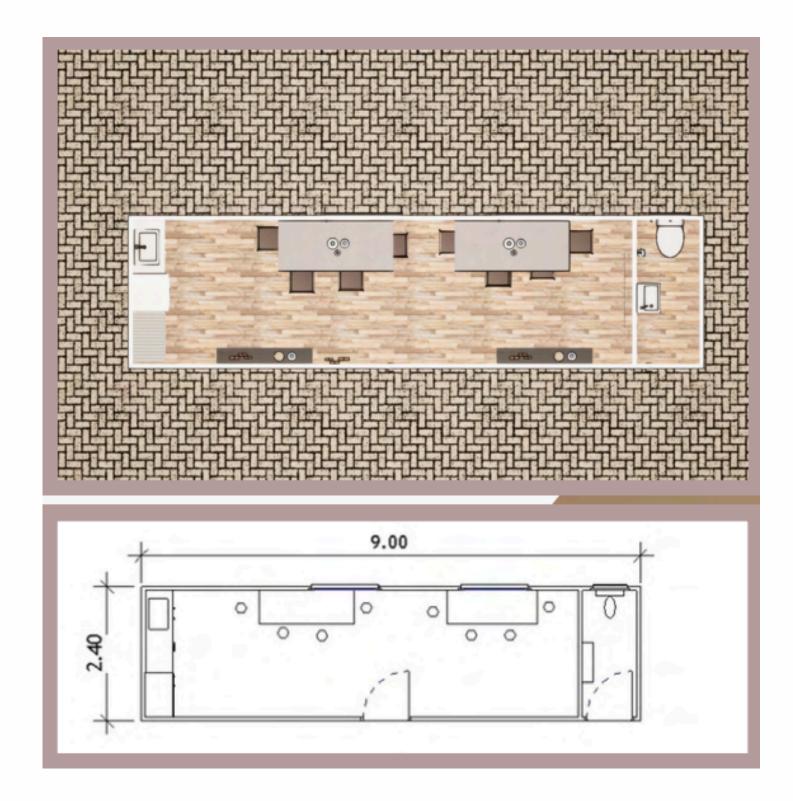

## DIANELLA

\*Includes building approval & certification

LENGTH 12 m

WIDTH 2.4 m

**TOTAL** 28.8 m<sup>2</sup>

Need to squeeze in a dining area but are a bit tight on space? Our Dianella option is a slimline building with enough room for tables, kitchenette facilities and two bathrooms.

- One kitchen and storage
- One room
- One bathroom
- Premium accessories
- Electric hot water system