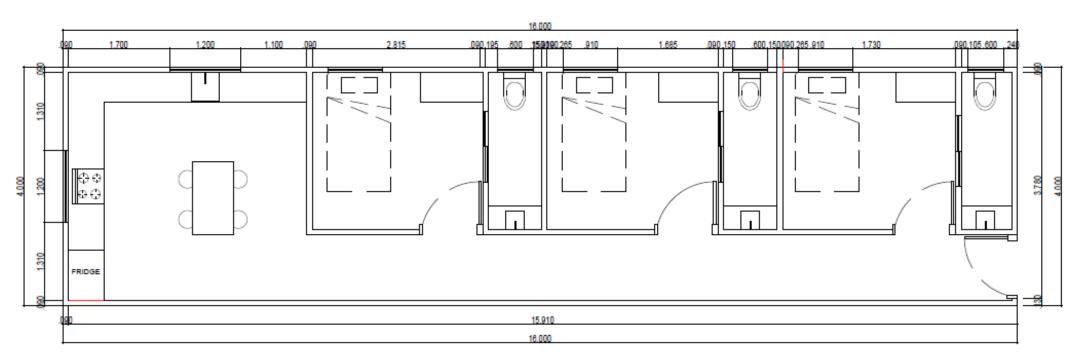

## BOTTLE BRUSH 3

\*Includes building approval & certification

LENGTH 15 m

WIDTH 3.64 m

TOTAL 54.6 m<sup>2</sup>

Maximise the space on your site with our Bottle Brush dormitories. Each dormitory has three private bedrooms, a shared bathroom and combined living and kitchen area. The bathroom is spacious enough to allow for a washing machine and dryer, saving you from building separate facilities.

- Three sized bedrooms
- One shared room for the bathroom and laundry
- Premium accessories
- Kitchen and storage
- Dining room
- Electric hot water system

## BOTTLE BRUSH = 3

\*Includes building approval & certification

LENGTH 15 m

WIDTH 3.64 m

TOTAL 54.6 m<sup>2</sup>

**BATHROOM** 

MASTER BEDROOM

BEDROOM

DINING + KITCHEN