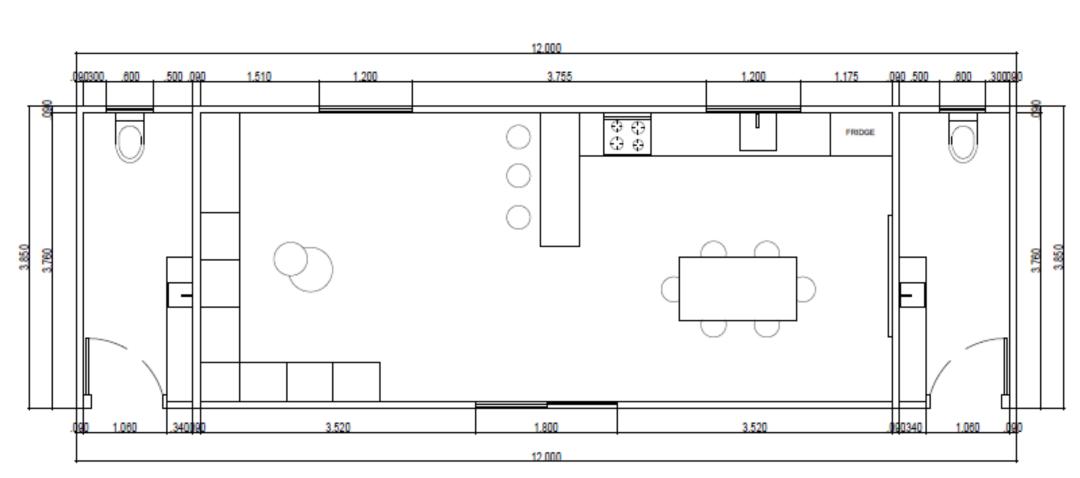

## **BANKSIA**

LENGTH 12 m

WIDTH 3.85 m

**TOTAL** 46.2 m<sup>2</sup>

If you're in need of a dining or office space, Banksia is the perfect choice. Enjoy a spacious open plan area with plenty of room for the furniture you need to deck out your space. Complete with a kitchenette and two toilets, Banksia gives you everything you need in a multipurpose space.

#### Included features:

AFFORDABLE TRANSPORTABLE HOMES

- Two bathrooms
- A spacious living room
- Kitchen and storage
- Premium accessories
- Electric hot water system

## **BANKSIA**

\*Includes building approval & certification

LENGTH 12 m

WIDTH 3.85 m

TOTAL 46.2 m2