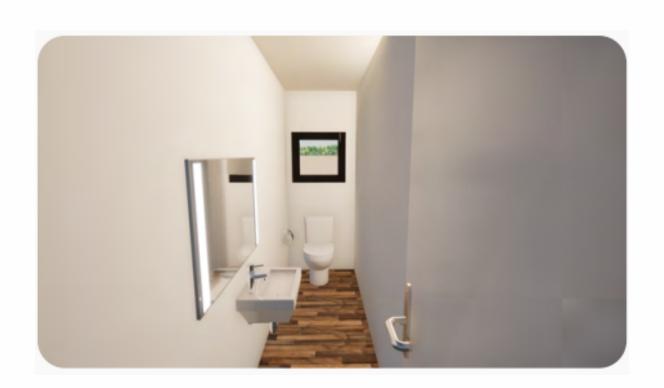

ssories
- Kitchen and storage
- A large additional room
- Electric hot water system



## **BORONIA**



3







\*Includes building approval & certification

15 m

width 4 m

тотаL 60 m2

Boronias are delightful flowering plants native to Australia. Belonging to the citrus Rutaceae family, they are renowned for their exquisite, fragrant blossoms and striking foliage. Cherished by garden enthusiasts for their vibrant colours and sweet enticing scent, Boronias are commonly used in ornamental horticulture.

- Three sized bedrooms with individual toilets
- Premium accessories
- Kitchen and storage
- Dining room
- Electric hot water system



## **BORONIA**



3



3



\*Includes building approval & certification

LENGTH
15 m

width 4 m

тотаL 60 m2

## **GALLERY**



## MULTIPURPOSE SPACE



**BATHROOM** 

## BOTTLE BRUSH 3









\*Includes building approval & certification

LENGTH 15 m

WIDTH 3.64 m

TOTAL 54.6 m<sup>2</sup>

Maximise the space on your site with our Bottle Brush dormitories. Each dormitory has three private bedrooms, a shared bathroom and combined living and kitchen area. The bathroom is spacious enough to allow for a washing machine and dryer, saving you from building separate facilities.

- Three sized bedrooms
- One shared room for the bathroom and laundry
- Premium accessories
- Kitchen and storage
- Dining room
- Electric hot water system



## BOTTLE BRUSH = 3









\*Includes building approval & certification

LENGTH 15 m

WIDTH 3.64 m

TOTAL 54.6 m<sup>2</sup>







**BATHROOM** 

MASTER BEDROOM





BEDROOM

DINING + KITCHEN

## **CREVILLEA*