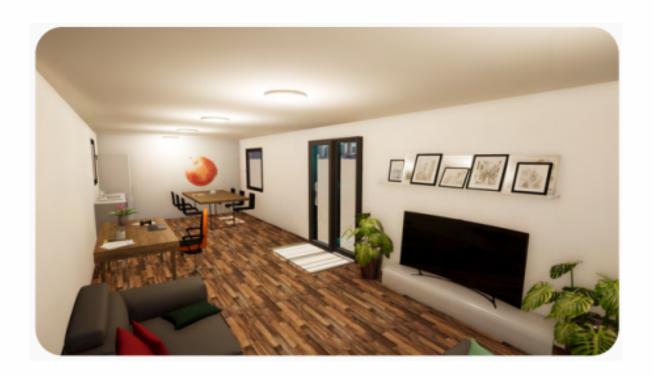

or laundry
- Premium accessories
- Kitchen and storage
- A large additional room
- Electric hot water system



## **BORONIA**



3







\*Includes building approval & certification

15 m

width 4 m

тотаL 60 m2

Boronias are delightful flowering plants native to Australia. Belonging to the citrus Rutaceae family, they are renowned for their exquisite, fragrant blossoms and striking foliage. Cherished by garden enthusiasts for their vibrant colours and sweet enticing scent, Boronias are commonly used in ornamental horticulture.

- Three sized bedrooms with individual toilets
- Premium accessories
- Kitchen and storage
- Dining room
- Electric hot water system



## **BORONIA**



3



3



\*Includes building approval & certification

LENGTH
15 m

width 4 m

тотаL 60 m2

## **GALLERY**



## MULTIPURPOSE SPACE



**BATHROOM** 

## BOTTLE BRUSH 3









\*Includes building approval & certification

LENGTH 15 m

WIDTH 3.64 m

TOTAL 54.6 m<sup>2</sup>

Maximise the space on your site with our Bottle Brush dormitories. Each dormitory has three private bedrooms, a shared bathroom and combined living and kitchen area. The bathroom is spacious enough to allow for a washing machine and dryer, saving you from building separate facilities.

- Three sized bedrooms
- One shared room for the bathroom and laundry
- Premium accessories
- Kitchen and storage
- Dining room
- Electric hot water system



## BOTTLE BRUSH = 3









\*Includes building approval & certification

LENGTH 15 m

WIDTH 3.64 m

TOTAL 54.6 m<sup>2</sup>







**BATHROOM** 

MASTER BEDROOM





BEDROOM

DINING +