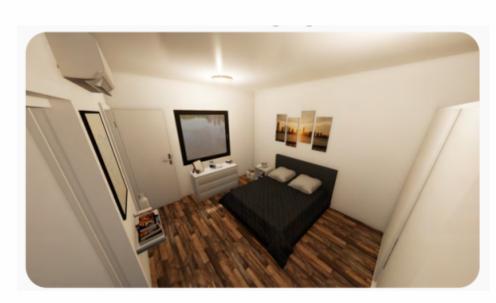

m

WIDTH 4.2 m

**TOTAL** 40 m<sup>2</sup>

Eucalypts are iconic Australian forest trees. The Eucalyptus forest type is by far the most common forest type in Australia covering 101 million hectares, which is 77% of Australia's total native forest area.

- Two large bedrooms and ensuites, with a built-in wardrobe
- Bench tops for food preparation and enough room for a desk and couch
- Two bathrooms
- Premium accessories
- Electric hot water system



## **EUCALYPTUS**



2



2



\*Includes building approval & certification

15 LENGTH 9.42 m

width **4.2 m** 

тотаl **40 m2** 

## **GALLERY**



## BEDROOM



**BATHROOM** 

## KANGAROO PAW









\*Includes building approval & certification

15 LENGTH 9.24 m

WIDTH 4.2 m

тотаL 38.8 m2





**KITCHEN** 



**BATHROOM** 



LIVING AREA



BEDROOM

## LILLY PILLY



2





\*Includes building approval & certification

ength 9.7 m

3.4 m

тотаl **33 m2** 

Lilly Pilly is the perfect retreat. Don't let its slimline design fool you – you'll love the large bedroom, spacious living area and kitchen.

- One bedroom
- One bathroom
- Kitchen and storage
- Dining room
- Premium accessories
- Electric hot water system



## **LILLY PILLY**



2





\*Includes building approval & certification

LENGTH 9.7 m

WIDTH 3.4 m

тотаL 33 m2

# • •

## **GALLERY**



LIVING AREA



BEDROOM











LENGTH 9 m

WIDTH 2.4 m

TOTAL 21.6 m<sup>2</sup>

There's plenty of room to dine in Pine. Pine comes with ample room for food preparation and dining furniture.

- Spacious dining roomOne bathroom
- Premium accessories
- Electric hot water syste