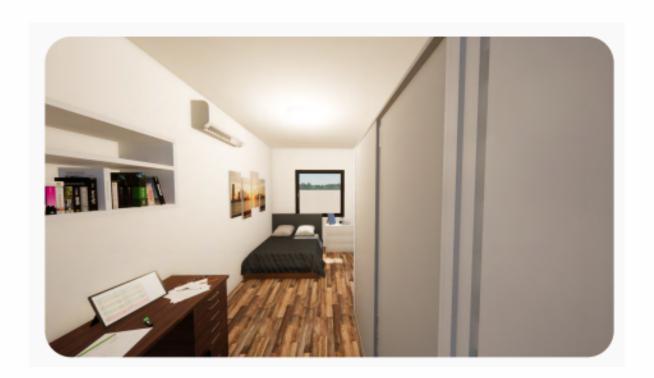

## BOTTLE BRUSH 3

\*Includes building approval & certification

LENGTH 15 m

WIDTH 3.64 m

TOTAL 54.6 m<sup>2</sup>

Maximise the space on your site with our Bottle Brush dormitories. Each dormitory has three private bedrooms, a shared bathroom and combined living and kitchen area. The bathroom is spacious enough to allow for a washing machine and dryer, saving you from building separate facilities.

- Three sized bedrooms
- One shared room for the bathroom and laundry
- Premium accessories
- Kitchen and storage
- Dining room
- Electric hot water system