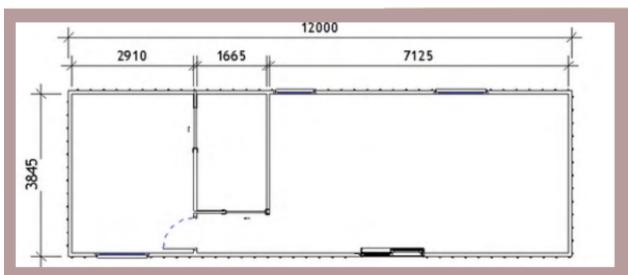

## **BANKSIA**

LENGTH 12 m

WIDTH 3.85 m

**TOTAL** 46.2 m<sup>2</sup>

If you're in need of a dining or office space, Banksia is the perfect choice. Enjoy a spacious open plan area with plenty of room for the furniture you need to deck out your space. Complete with a kitchenette and two toilets, Banksia gives you everything you need in a multipurpose space.

#### Included features:

AFFORDABLE TRANSPORTABLE HOMES

- Two bathrooms
- A spacious living room
- Kitchen and storage
- Premium accessories
- Electric hot water system

## **BANKSIA**

\*Includes building approval & certification

LENGTH 12 m

WIDTH 3.85 m

TOTAL 46.2 m2