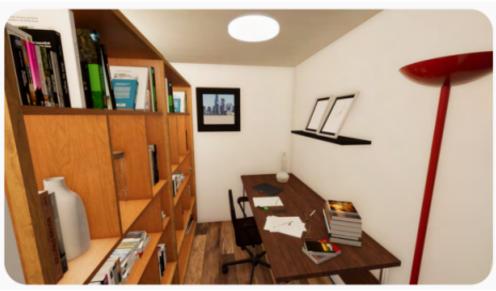

## **GALLERY**

## **GALLERY**

LIVING AREA

BEDROOM

LENGTH 9 m

WIDTH 2.4 m

TOTAL 21.6 m<sup>2</sup>

There's plenty of room to dine in Pine. Pine comes with ample room for food preparation and dining furniture.

- Spacious dining roomOne bathroom
- Premium accessories
- Electric hot water system