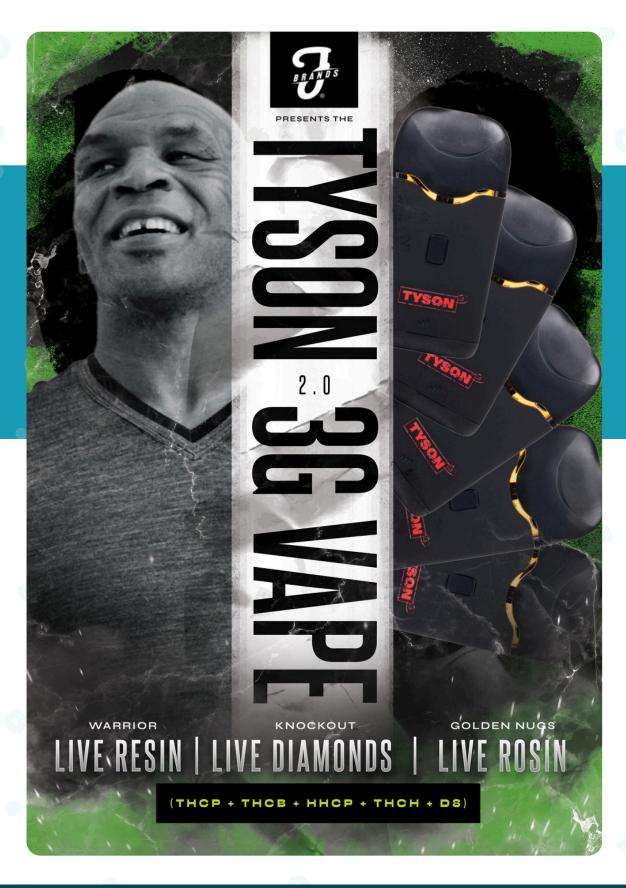

FRUIT - BLOOD ORANGE - PINK LEMONADE - BLUEBERRY ACAI



## Delta Light Cannabis Water

**5 MG THC** 



**MANGO - LIME - WATERMELON - BERRY** 



### White Rabbit

**KRATOM ENERGY SELTZERS** 



AVAILABLE IN CASES OR PALLETS





#### **Astro Bliss**

THE Lemonade

\*\*\*\*

**30 MG THC & 20 MG CBD** 











ORIGINAL

BERRY POM

AVAILABLE BY THE CASE OR BOTTLE



### **Tyson Shorties**

Pre Rolls



THCP - THCA - HHCP -**D8 BLEND** 





#### 10 COUNT CASE



- **10 PRE ROLLS PER TIN**
- .7 GRAMS PER PRE ROLL
- **DELTA-8 DISTILLATE INFUSED**
- MADE FROM USA GROWN HEMP

Banana Runtz

Blue Dream

**Blue Widow** 

Blueberry Haze

Gelato

Ice Cream Cookies

Northern Lights

**OG Kush** 

Pineapple Express

Sour Diesel

Watermelon Zkittles

Wedding Cake



## Tyson 36 Vapes

5 COUNT CASE