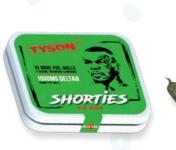

#### TYSON SHORTIES PRE ROLLS

- 10 Pre Rolls Per Tin
- .7 Grams Per Pre Roll
- Delta-8 Distillate Infused
- Made From USA Grown Hemp

### **Tyson Shorties**

Pre Rolls

THCP - THCA - HHCP -**D8 BLEND** 

#### 10 COUNT CASE

- **10 PRE ROLLS PER TIN**
- .7 GRAMS PER PRE ROLL
- **DELTA-8 DISTILLATE INFUSED**
- MADE FROM USA GROWN HEMP

Banana Runtz

Blue Dream

**Blue Widow** 

Blueberry Haze

Gelato

Ice Cream Cookies