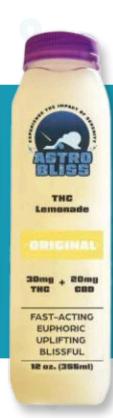

#### **Astro Bliss**

THE Lemonade

\*\*\*\*

**30 MG THC & 20 MG CBD** 

ORIGINAL

BERRY POM

AVAILABLE BY THE CASE OR BOTTLE