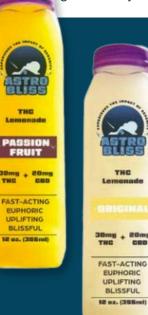

#### **Astro Bliss**

THE Lemonade

\*\*\*\*

**30 MG THC & 20 MG CBD** 

ORIGINAL

BERRY POM

AVAILABLE BY THE CASE OR BOTTLE