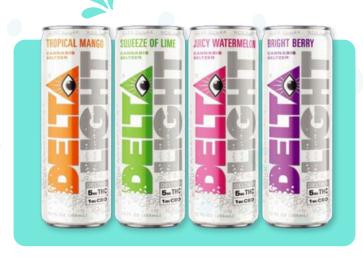

## Delta Light Cannabis Water

**5 MG THC** 

**MANGO - LIME - WATERMELON - BERRY** 