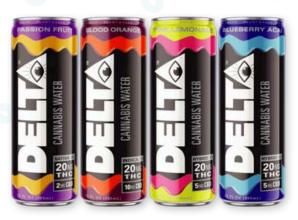

#### **DELTA CANNABIS WATER**

"The weekday buzz your customers have been looking for!"

#### Delta Cannabis Water

20 MG THC

PASSION FRUIT - BLOOD ORANGE - PINK LEMONADE - BLUEBERRY ACAI