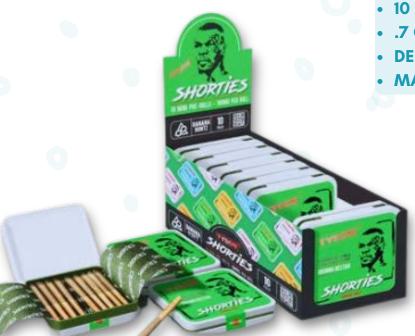

### **Tyson Shorties**

Pre Rolls

THCP - THCA - HHCP -**D8 BLEND** 

#### 10 COUNT CASE

- **10 PRE ROLLS PER TIN**
- .7 GRAMS PER PRE ROLL
- **DELTA-8 DISTILLATE INFUSED**
- MADE FROM USA GROWN HEMP

Banana Runtz

Blue Dream

**Blue Widow** 

Blueberry Haze

Gelato

Ice Cream Cookies

Northern Lights

**OG Kush** 

Pineapple Express

Sour Diesel

Watermelon Zkittles

Wedding Cake