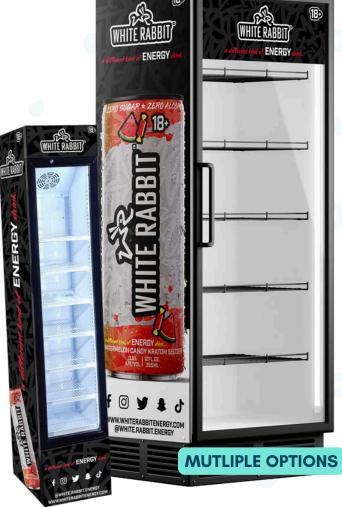

top-selling kava blends and discover the revitalizing benefits of our CBD-infused creations. Join

the taste revolution and elevate your beverage game today!











#### **DELTA CANNABIS WATER**

"The weekday buzz your customers have been looking for!"







#### TYSON SHORTIES PRE ROLLS

- 10 Pre Rolls Per Tin
- .7 Grams Per Pre Roll
- Delta-8 Distillate Infused
- Made From USA Grown Hemp



### Scofflaw Southern Kemonade

25 MG THC + 5MG CBD



**SOUTHERN SWEET TEA - SOUTHERN LEMONADE - SWEET TEA & LEMONADE** 

#### Delta Cannabis Water

20 MG THC



PASSION FRUIT - BLOOD ORANGE - PINK LEMONADE - BLUEBERRY ACAI



## Delta Light Cannabis Water

**5 MG THC** 



**MANGO - LIME - WATERMELON - BERRY** 



### White Rabbit

**KRATOM ENERGY SELTZERS** 



AVAILABLE IN CASES OR PALLETS





#### **Astro Bliss**

THE Lemonade

\*\*\*\*

**30 MG THC & 20 MG CBD** 











ORIGINAL

BERRY POM

AVAILABLE BY THE CASE OR BOTTLE



### **Tyson Shorties**

Pre Rolls



THCP - THCA - HHCP -**D8 BLEND** 





#### 10 COUNT CASE



- **10 PRE ROLLS PER TIN**
- .7 GRAMS PER PRE ROLL
- **DELTA-8 DISTILLATE INFUSED**
- MADE FROM USA GROWN HEMP

Banana Runtz

Blue Dream

**Blue Widow** 

Blueberry Haze

Gelato

Ice Cream Cookies

Northern Lights

**OG Kush** 

Pineapple Express

Sour Diesel

Watermelon Zkittles

Wedding Cake



## Tyson 36 Vapes

5 COUNT CASE