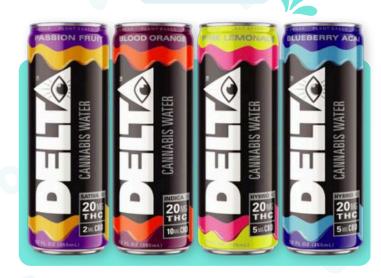

#### **DELTA CANNABIS WATER**

"The weekday buzz your customers have been looking for!"

#### Delta Cannabis Water

20 MG THC

PASSION FRUIT - BLOOD ORANGE - PINK LEMONADE - BLUEBERRY ACAI