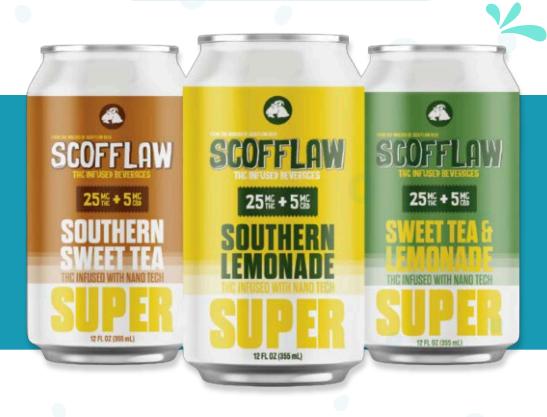

### Scofflaw Southern Kemonade

25 MG THC + 5MG CBD

**SOUTHERN SWEET TEA - SOUTHERN LEMONADE - SWEET TEA & LEMONADE** 