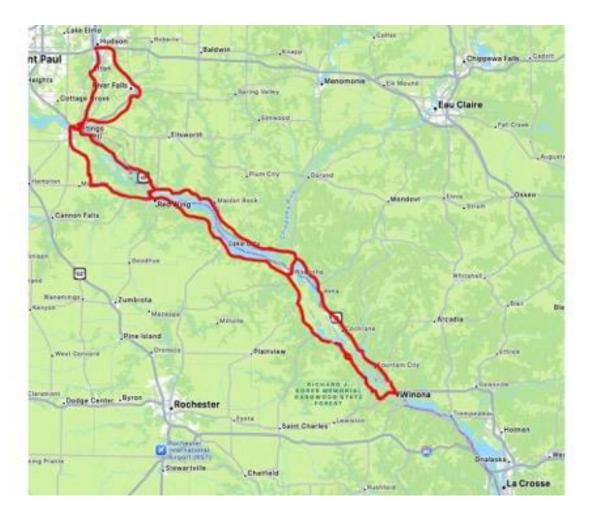

## **Route:**

Start will now be 10 am each day of event at any of the top-tier sponsor businesses between Hudson, Prescott, Red Wing, Nelson and Winona.