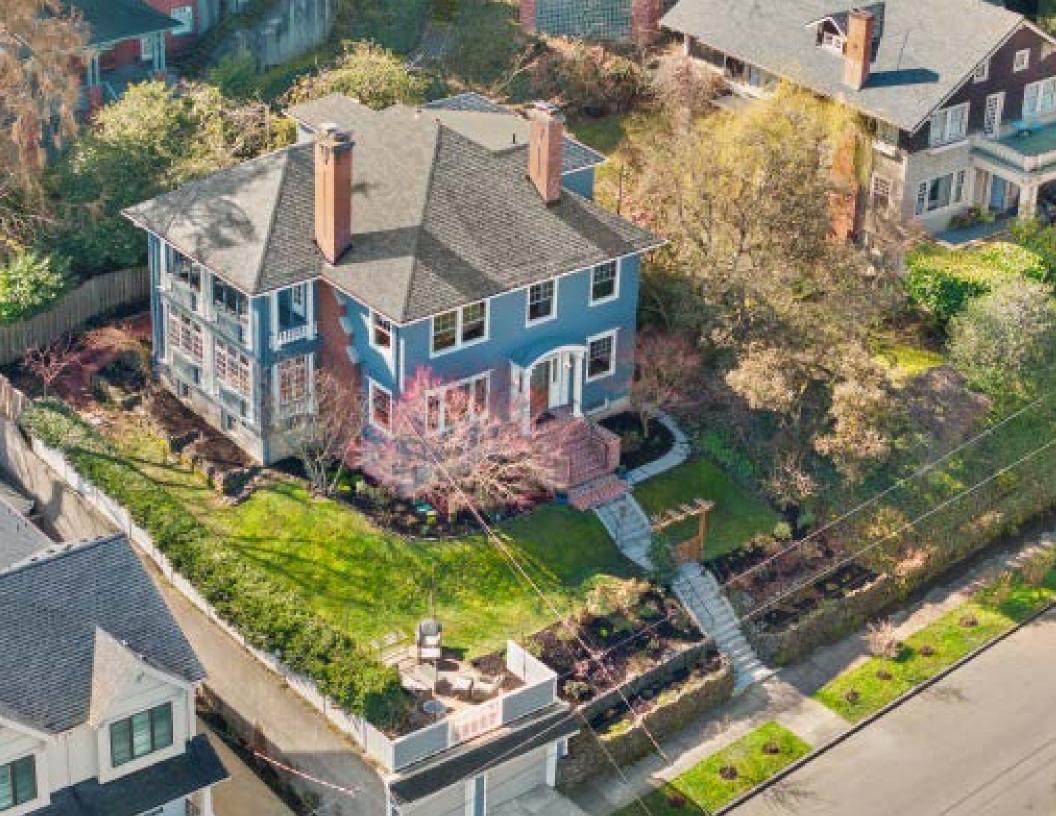

Welcome to 2676 NW Overton, a stunning Colonial Craftsman nestled in the prestigious Nob Hill neighborhood offering peace, tranquility and breathtaking views of five mountains, all mere moments from the vibrant heart of Portland.

In 1912, amidst the backdrop of a blossoming Portland, newlyweds Mr. and Mrs. C Edward stepped into their new home. With its harmonious proportions and exquisite architectural details, the house bore the mark of a master's hand, likly belonging to the renowned Earl A Roberts, whose designs graced the nearby streets. Adjacent to their abode stood the grandeur of Mrs Edward nee Grelle's parents "palatial residence," a testament to opulence and prestige. It is thought that 2676 NW Overton was a wedding gift, and that both homes were crafted by the same skilled hands of Earl A Roberts, that shaped the neighborhood's skyline.