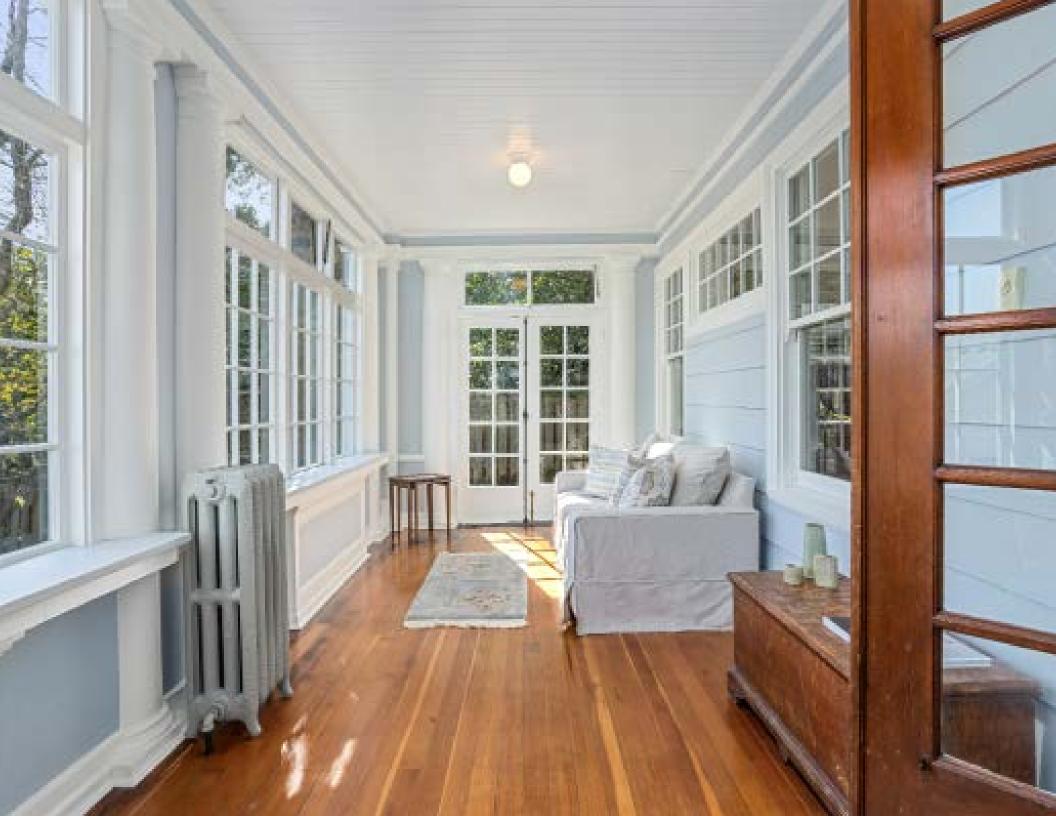

In recent years, with the guidance of Arciform Architects, the home underwent a transformative journey, melding the whispers of yesteryears with the innovations of today. With meticulous care and dedication, over \$400,000 was invested in its restoration, breathing new life into its aging bones while honoring its rich heritage. The updates were as grand as they were subtle, from the gleaming new kitchen to the structural reinforcements that bolstered its foundation. Yet, amidst the modern amenities and refined appointments, the soul of the house remained untouched.