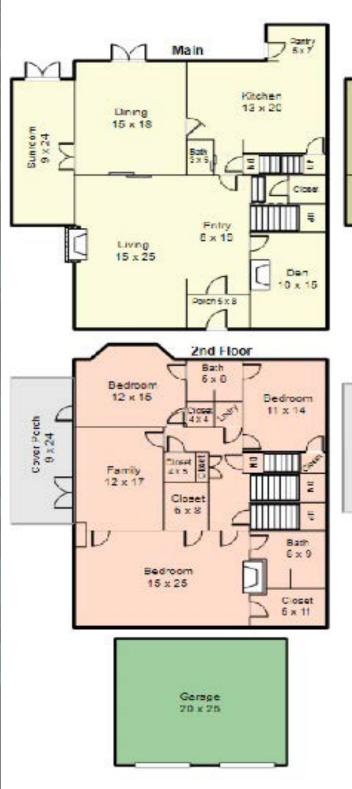

6,140 sq ft

5 bedrooms

3 full bathrooms

2 half bathrooms

0.17 acre lot

Double car garage

Annual taxes (2023): \$20,913

MLS#: 24310919

Elementary school: Chapman

Middle school: West Sylvan

High school: Lincoln

| Main             | 1874 Sq. 15  |
|------------------|--------------|
| Lower            | 1821 Sq. F.  |
| 2nd Heav         | 1628 St 1    |
| the loce         | 817 Sq. F.   |
| Total Area       | 6140 Sq. Ft. |
| Covered Patio    | 217.5c FI    |
| Unfinished At is | 627 511      |