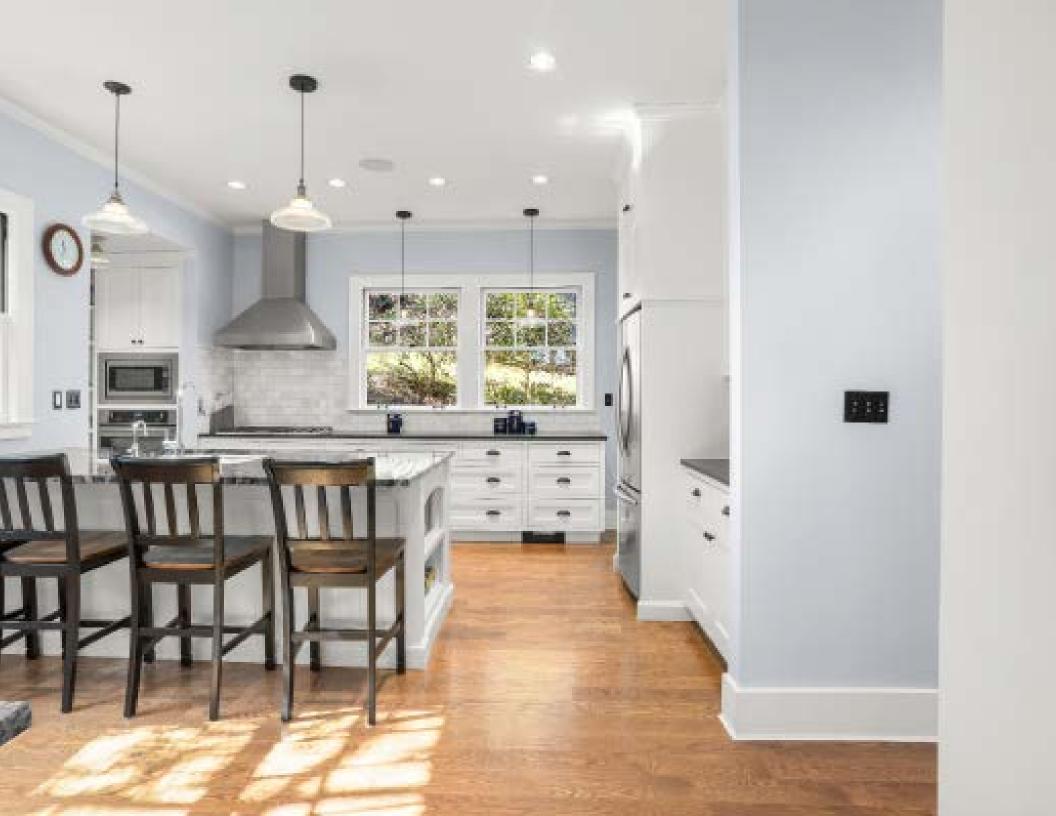

In recent years, with the guidance of Arciform Architects, the home underwent a transformative journey, melding the whispers of yesteryears with the innovations of today. With meticulous care and dedication, over \$400,000 was invested in its restoration, breathing new life into its aging bones while honoring its rich heritage. The updates were as grand as they were subtle, from the gleaming new kitchen to the structural reinforcements that bolstered its foundation. Yet, amidst the modern amenities and refined appointments, the soul of the house remained untouched.