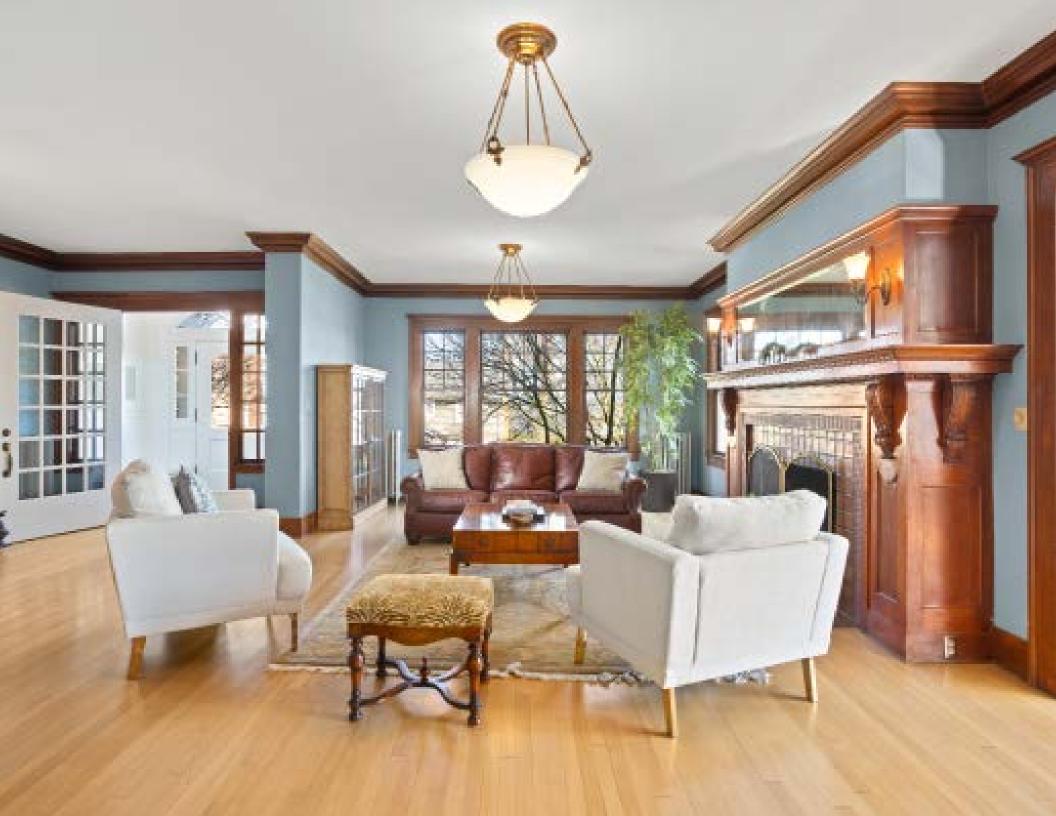

Welcome to 2676 NW Overton, a stunning Colonial Craftsman nestled in the prestigious Nob Hill neighborhood offering peace, tranquility and breathtaking views of five mountains, all mere moments from the vibrant heart of Portland.

In recent years, with the guidance of Arciform Architects, the home underwent a transformative journey, melding the whispers of yesteryears with the innovations of today. With meticulous care and dedication, over \$400,000 was invested in its restoration, breathing new life into its aging bones while honoring its rich heritage. The updates were as grand as they were subtle, from the gleaming new kitchen to the structural reinforcements that bolstered its foundation. Yet, amidst the modern amenities and refined appointments, the soul of the house remained untouched.