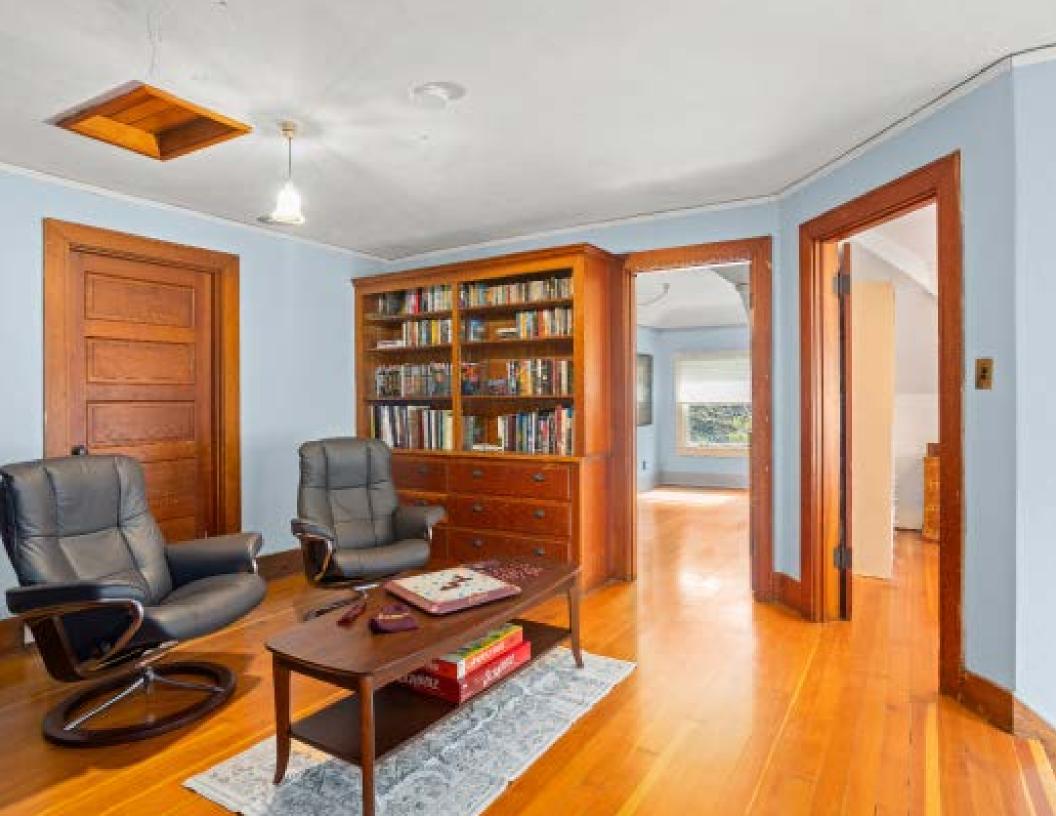

In recent years, with the guidance of Arciform Architects, the home underwent a transformative journey, melding the whispers of yesteryears with the innovations of today. With meticulous care and dedication, over \$400,000 was invested in its restoration, breathing new life into its aging bones while honoring its rich heritage. The updates were as grand as they were subtle, from the gleaming new kitchen to the structural reinforcements that bolstered its foundation. Yet, amidst the modern amenities and refined appointments, the soul of the house remained untouched.