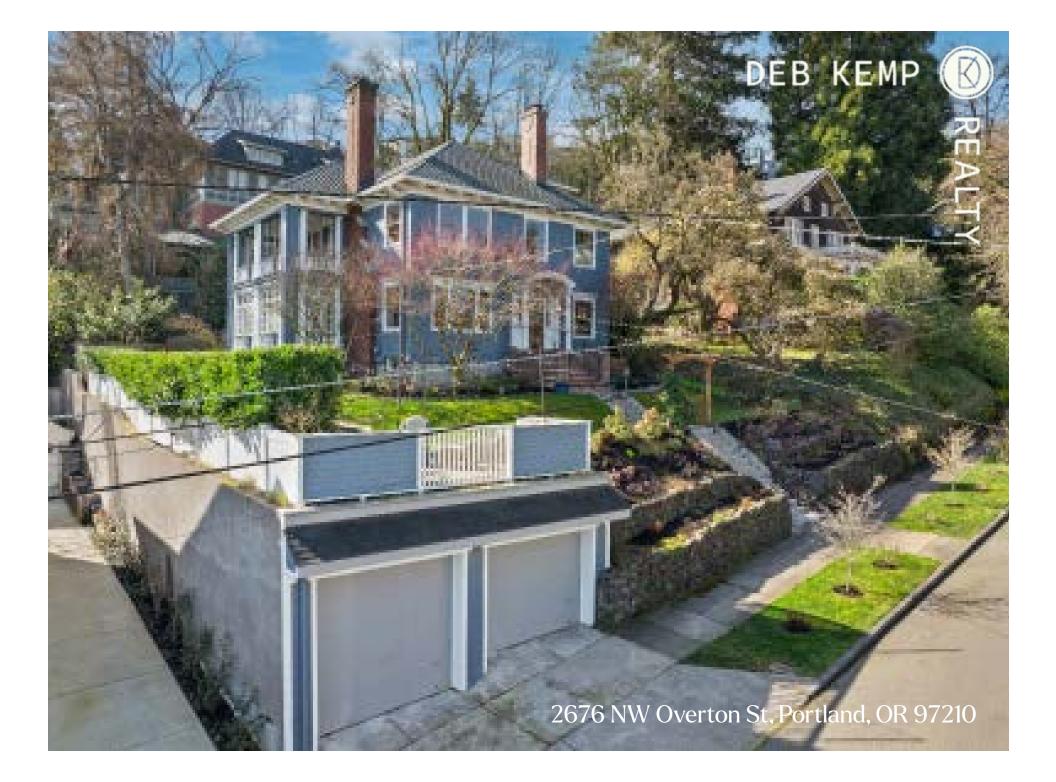

Welcome to 2676 NW Overton, a stunning Colonial Craftsman nestled in the prestigious Nob Hill neighborhood offering peace, tranquility and breathtaking views of five mountains, all mere moments from the vibrant heart of Portland.

6,140 sq ft

5 bedrooms

3 full bathrooms

2 half bathrooms

0.17 acre lot

Double car garage

Annual taxes (2023): \$20,913

MLS#: 24310919