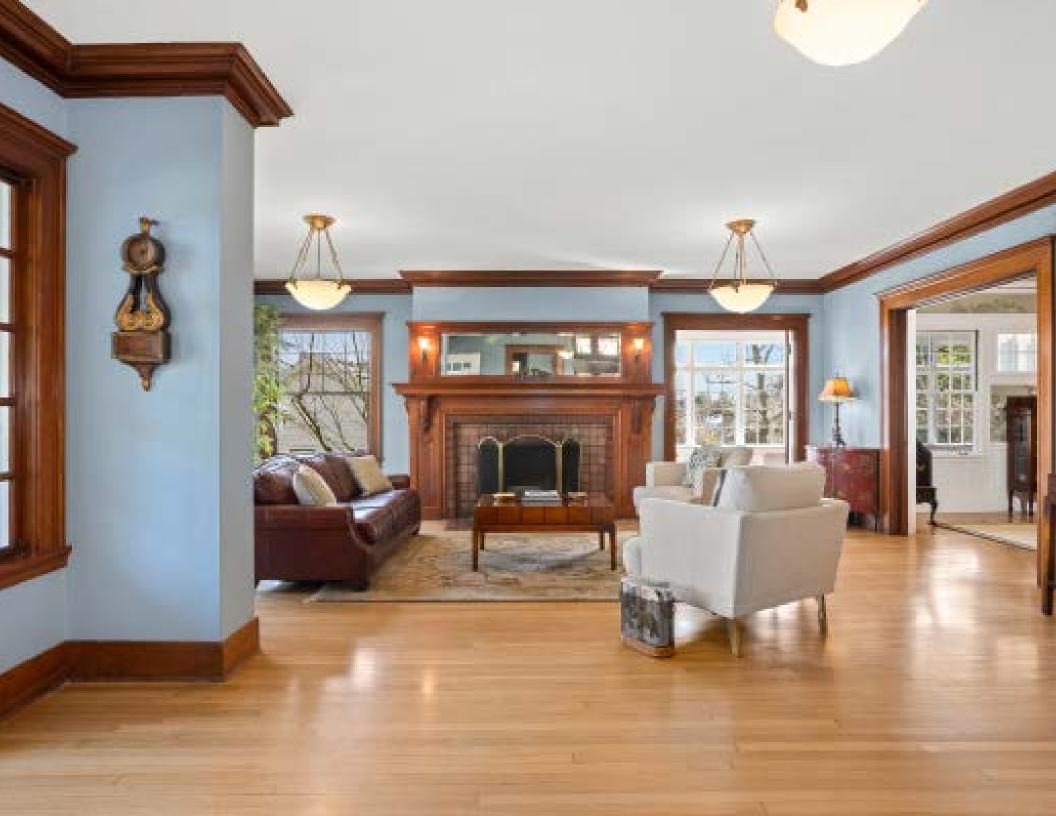

In recent years, with the guidance of Arciform Architects, the home underwent a transformative journey, melding the whispers of yesteryears with the innovations of today. With meticulous care and dedication, over \$400,000 was invested in its restoration, breathing new life into its aging bones while honoring its rich heritage. The updates were as grand as they were subtle, from the gleaming new kitchen to the structural reinforcements that bolstered its foundation. Yet, amidst the modern amenities and refined appointments, the soul of the house remained untouched.