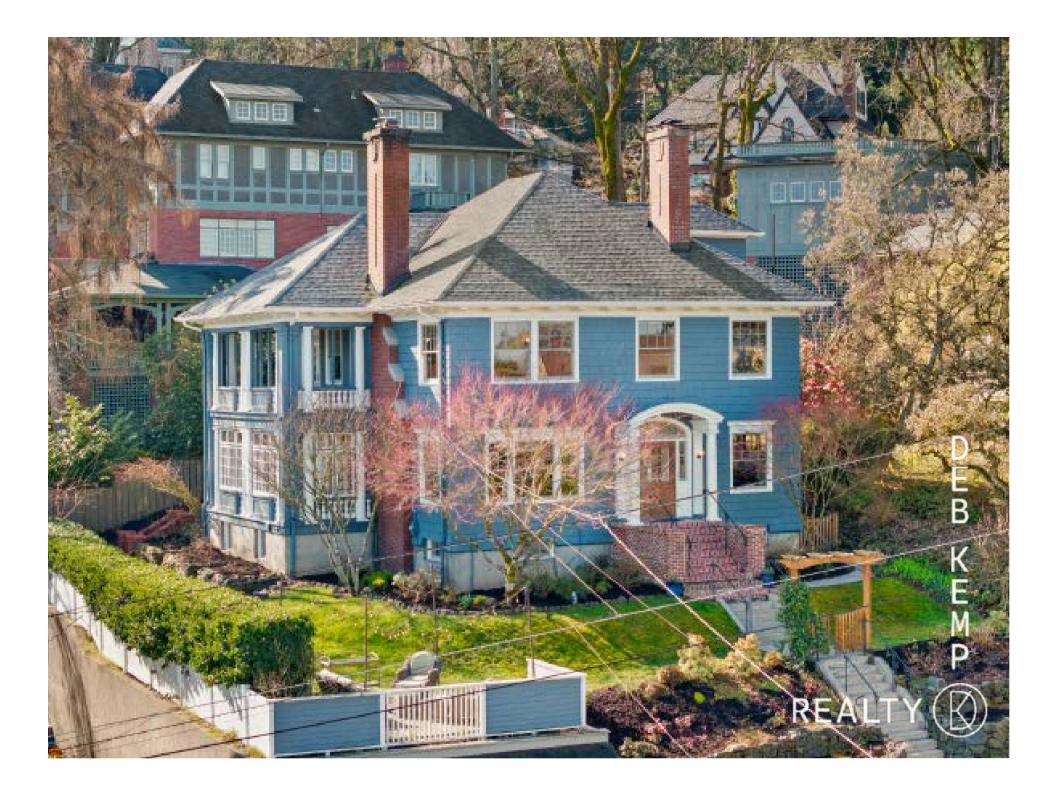

Welcome to 2676 NW Overton, a stunning Colonial Craftsman nestled in the prestigious Nob Hill neighborhood offering peace, tranquility and breathtaking views of five mountains, all mere moments from the vibrant heart of Portland.

In 1912, amidst the backdrop of a blossoming Portland, newlyweds Mr. and Mrs. C Edward stepped into their new home. With its harmonious proportions and exquisite architectural details, the house bore the mark of a master's hand, likly belonging to the renowned Earl A Roberts, whose designs graced the nearby streets. Adjacent to their abode stood the grandeur of Mrs Edward nee Grelle's parents "palatial residence," a testament to opulence and prestige. It is thought that 2676 NW Overton was a wedding gift, and that both homes were crafted by the same skilled hands of Earl A Roberts, that shaped the neighborhood's skyline.