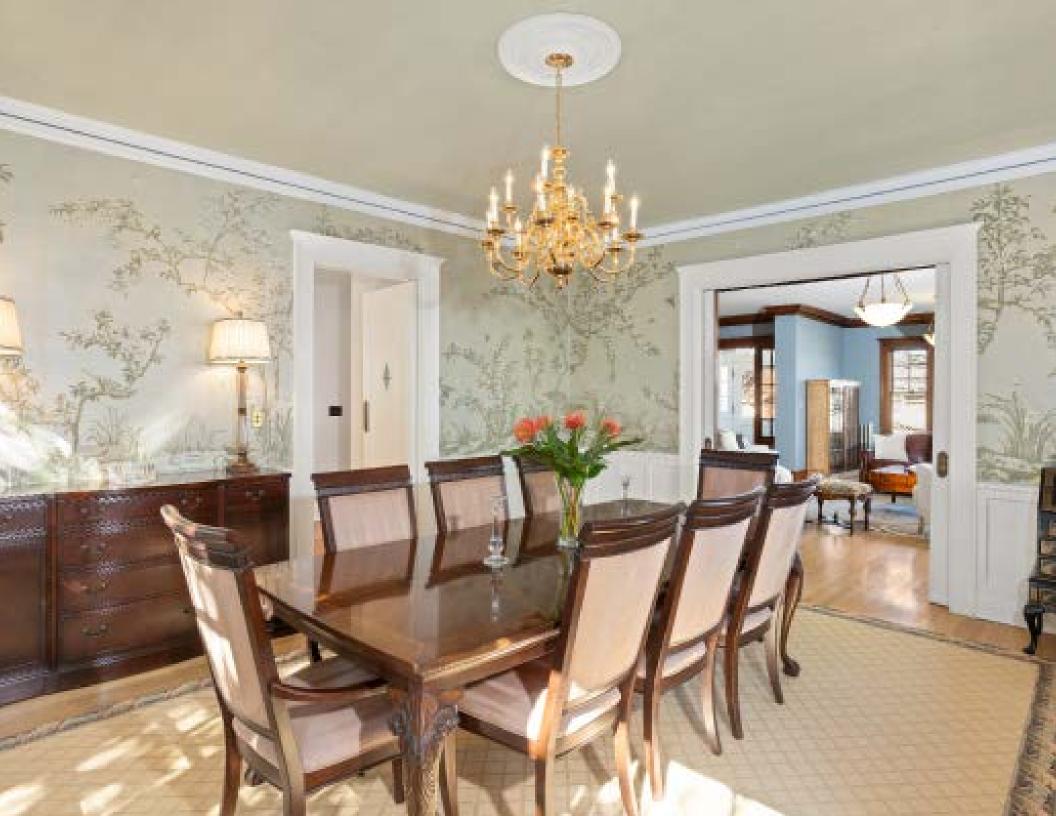

In recent years, with the guidance of Arciform Architects, the home underwent a transformative journey, melding the whispers of yesteryears with the innovations of today. With meticulous care and dedication, over \$400,000 was invested in its restoration, breathing new life into its aging bones while honoring its rich heritage. The updates were as grand as they were subtle, from the gleaming new kitchen to the structural reinforcements that bolstered its foundation. Yet, amidst the modern amenities and refined appointments, the soul of the house remained untouched.