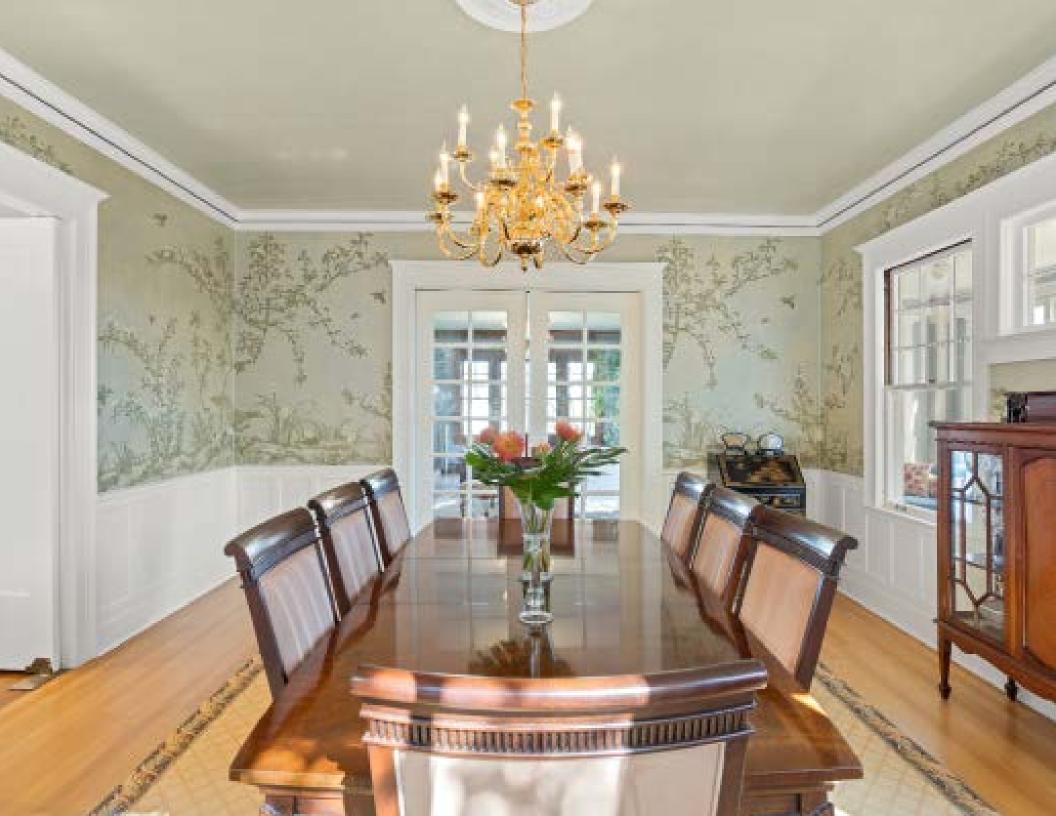

In recent years, with the guidance of Arciform Architects, the home underwent a transformative journey, melding the whispers of yesteryears with the innovations of today. With meticulous care and dedication, over \$400,000 was invested in its restoration, breathing new life into its aging bones while honoring its rich heritage. The updates were as grand as they were subtle, from the gleaming new kitchen to the structural reinforcements that bolstered its foundation. Yet, amidst the modern amenities and refined appointments, the soul of the house remained untouched.