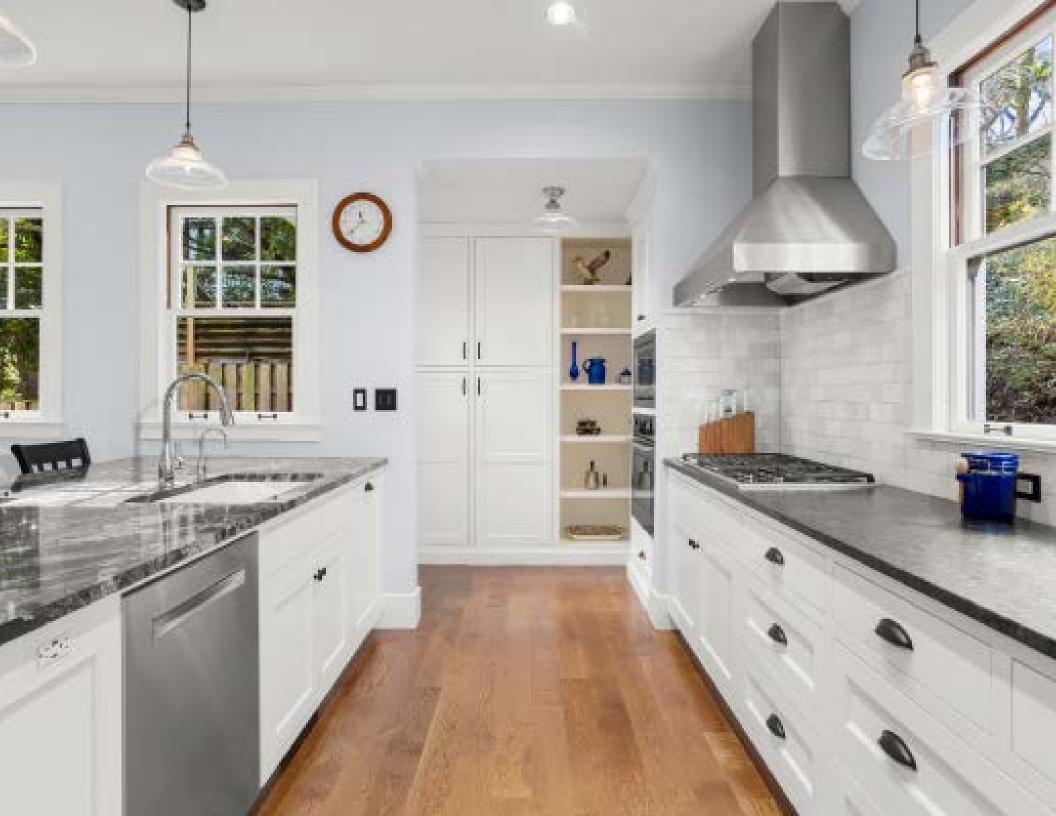

In recent years, with the guidance of Arciform Architects, the home underwent a transformative journey, melding the whispers of yesteryears with the innovations of today. With meticulous care and dedication, over \$400,000 was invested in its restoration, breathing new life into its aging bones while honoring its rich heritage. The updates were as grand as they were subtle, from the gleaming new kitchen to the structural reinforcements that bolstered its foundation. Yet, amidst the modern amenities and refined appointments, the soul of the house remained untouched.