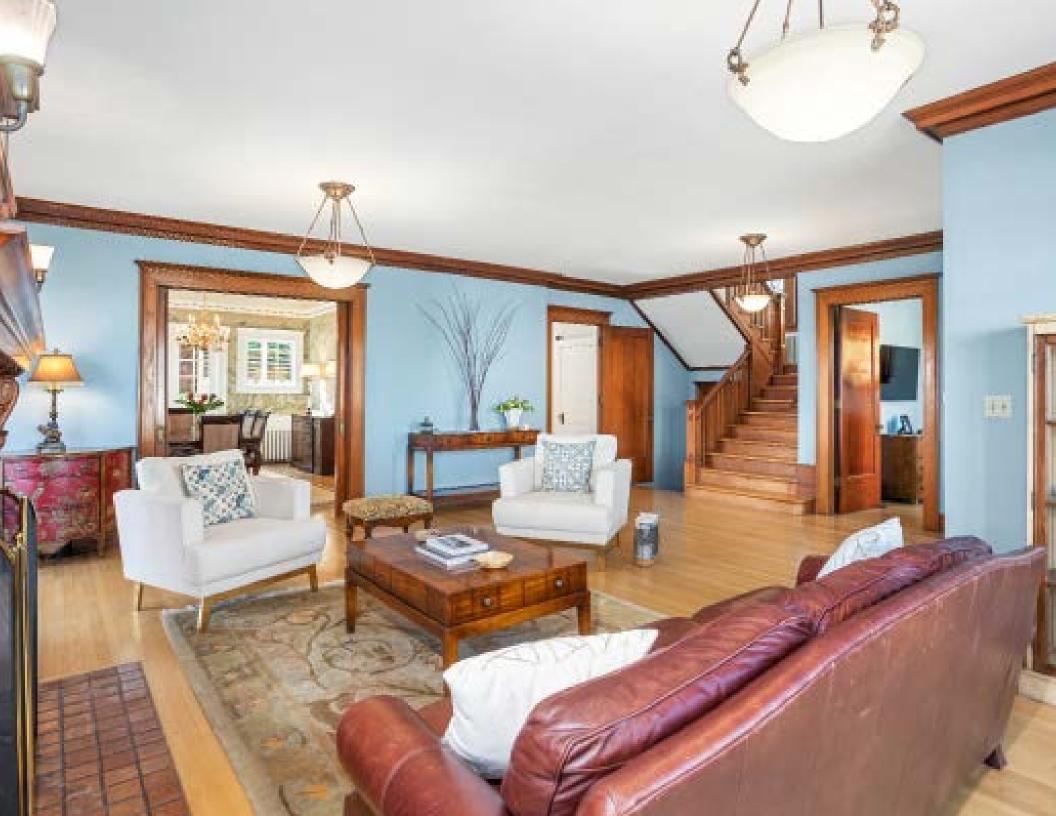

Welcome to 2676 NW Overton, a stunning Colonial Craftsman nestled in the prestigious Nob Hill neighborhood offering peace, tranquility and breathtaking views of five mountains, all mere moments from the vibrant heart of Portland.

In recent years, with the guidance of Arciform Architects, the home underwent a transformative journey, melding the whispers of yesteryears with the innovations of today. With meticulous care and dedication, over \$400,000 was invested in its restoration, breathing new life into its aging bones while honoring its rich heritage. The updates were as grand as they were subtle, from the gleaming new kitchen to the structural reinforcements that bolstered its foundation. Yet, amidst the modern amenities and refined appointments, the soul of the house remained untouched.