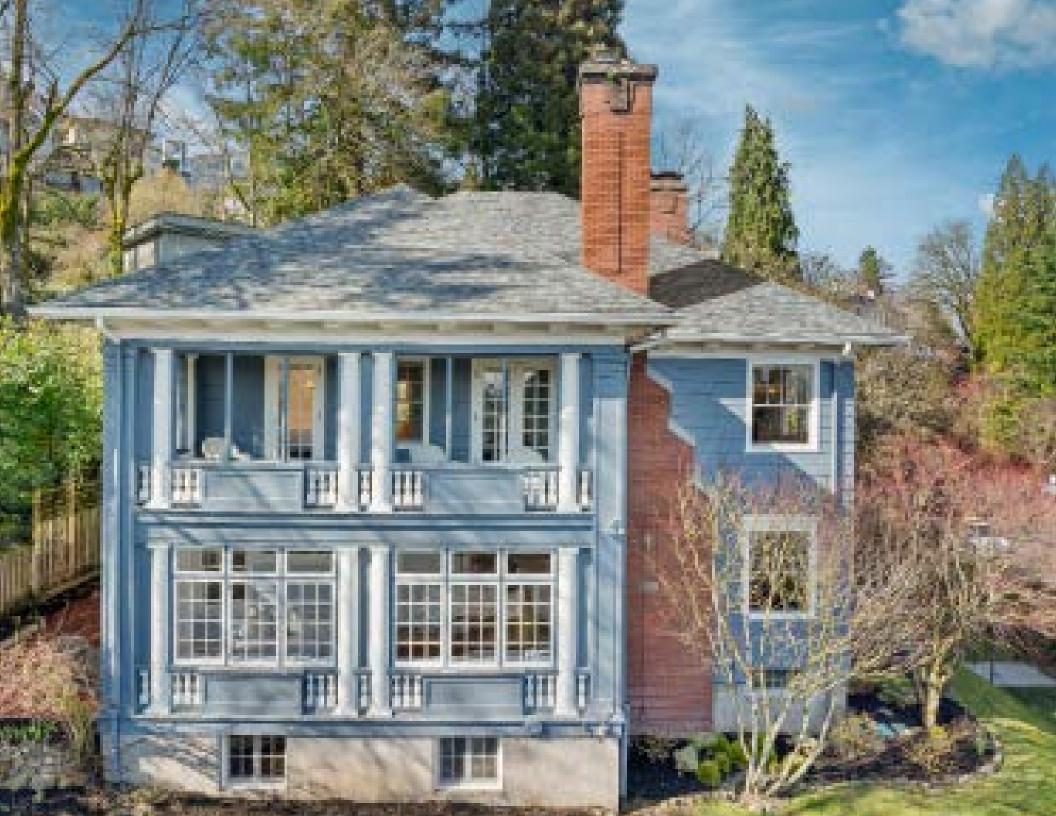

Welcome to 2676 NW Overton, a stunning Colonial Craftsman nestled in the prestigious Nob Hill neighborhood offering peace, tranquility and breathtaking views of five mountains, all mere moments from the vibrant heart of Portland.

In recent years, with the guidance of Arciform Architects, the home underwent a transformative journey, melding the whispers of yesteryears with the innovations of today. With meticulous care and dedication, over \$400,000 was invested in its restoration, breathing new life into its aging bones while honoring its rich heritage. The updates were as grand as they were subtle, from the gleaming new kitchen to the structural reinforcements that bolstered its foundation. Yet, amidst the modern amenities and refined appointments, the soul of the house remained untouched.