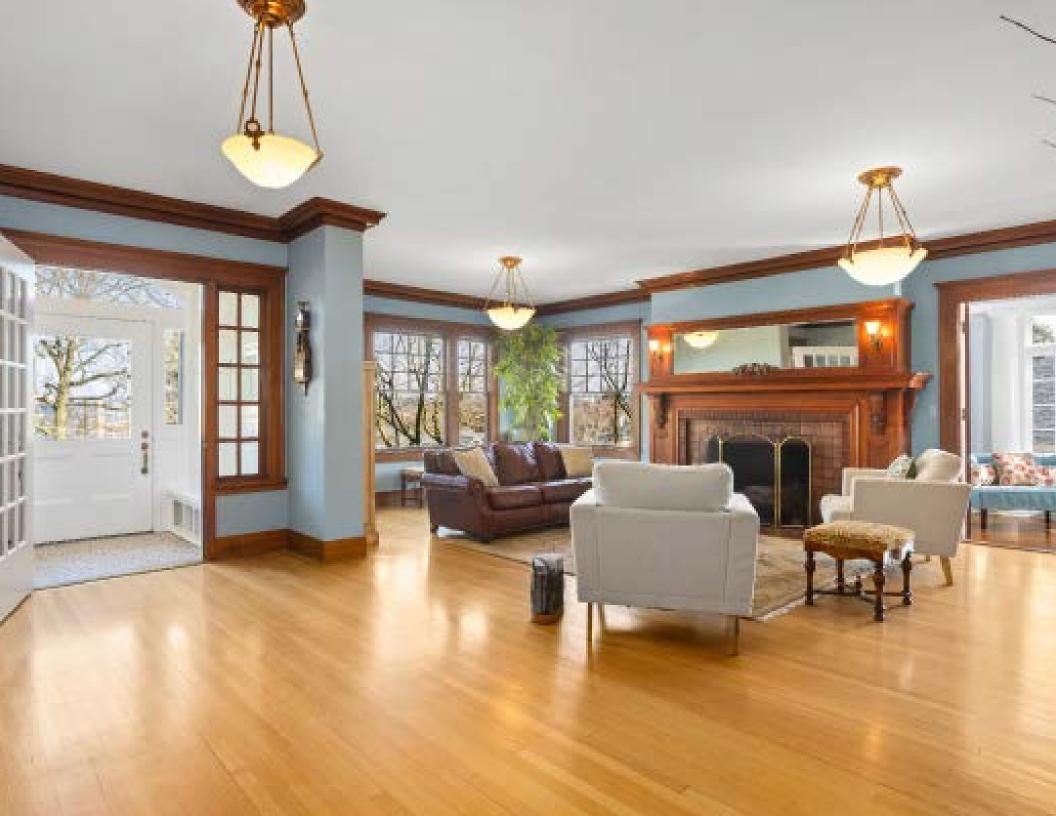

In recent years, with the guidance of Arciform Architects, the home underwent a transformative journey, melding the whispers of yesteryears with the innovations of today. With meticulous care and dedication, over \$400,000 was invested in its restoration, breathing new life into its aging bones while honoring its rich heritage. The updates were as grand as they were subtle, from the gleaming new kitchen to the structural reinforcements that bolstered its foundation. Yet, amidst the modern amenities and refined appointments, the soul of the house remained untouched.