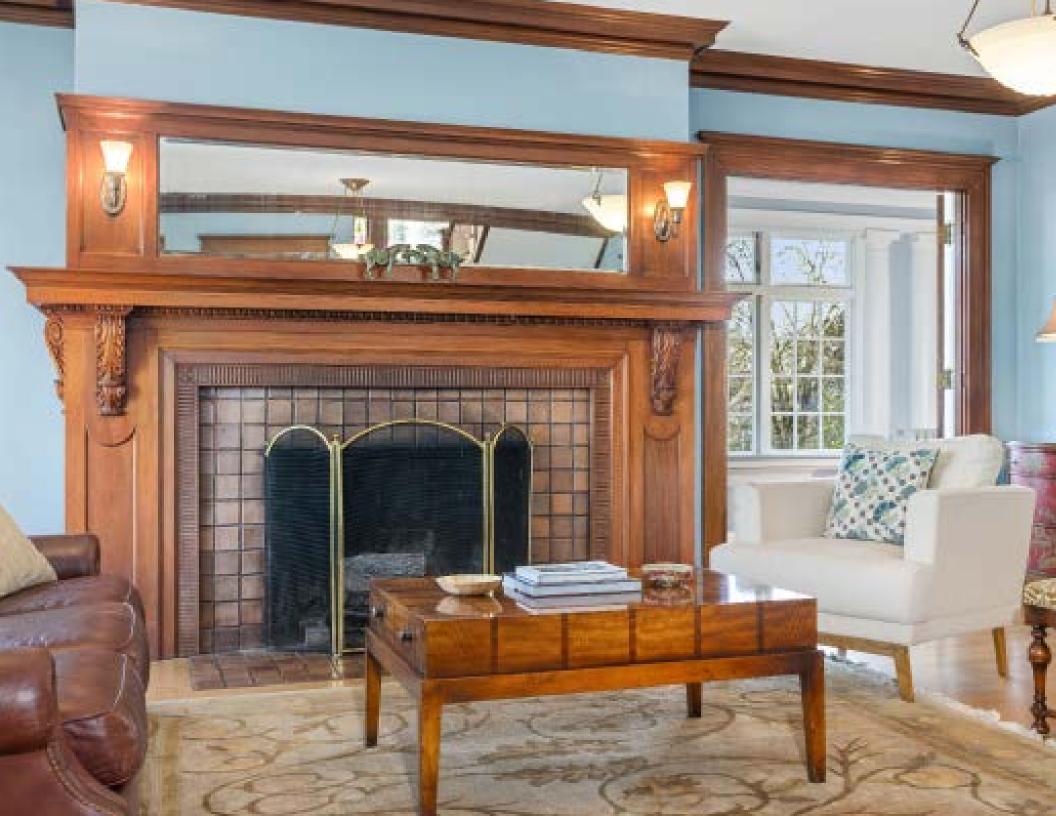

In 1912, amidst the backdrop of a blossoming Portland, newlyweds Mr. and Mrs. C Edward stepped into their new home. With its harmonious proportions and exquisite architectural details, the house bore the mark of a master's hand, likly belonging to the renowned Earl A Roberts, whose designs graced the nearby streets. Adjacent to their abode stood the grandeur of Mrs Edward nee Grelle's parents "palatial residence," a testament to opulence and prestige. It is thought that 2676 NW Overton was a wedding gift, and that both homes were crafted by the same skilled hands of Earl A Roberts, that shaped the neighborhood's skyline.

In recent years, with the guidance of Arciform Architects, the home underwent a transformative journey, melding the whispers of yesteryears with the innovations of today. With meticulous care and dedication, over \$400,000 was invested in its restoration, breathing new life into its aging bones while honoring its rich heritage. The updates were as grand as they were subtle, from the gleaming new kitchen to the structural reinforcements that bolstered its foundation. Yet, amidst the modern amenities and refined appointments, the soul of the house remained untouched.