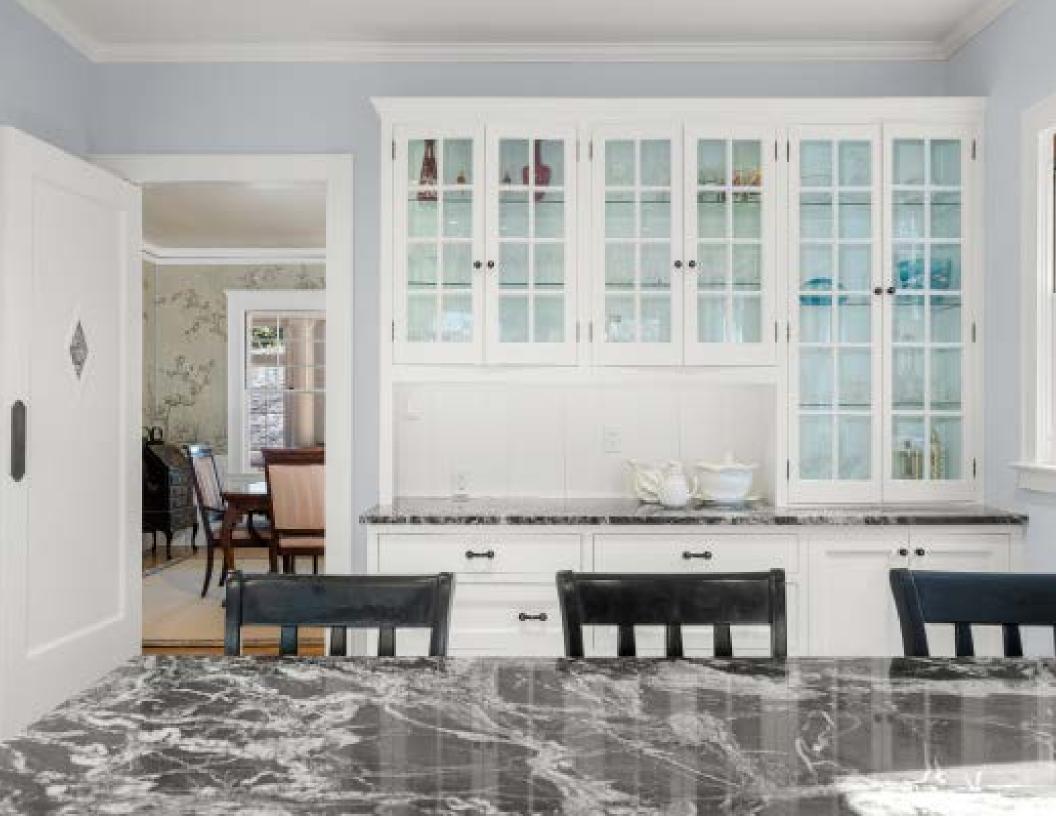

In recent years, with the guidance of Arciform Architects, the home underwent a transformative journey, melding the whispers of yesteryears with the innovations of today. With meticulous care and dedication, over \$400,000 was invested in its restoration, breathing new life into its aging bones while honoring its rich heritage. The updates were as grand as they were subtle, from the gleaming new kitchen to the structural reinforcements that bolstered its foundation. Yet, amidst the modern amenities and refined appointments, the soul of the house remained untouched.