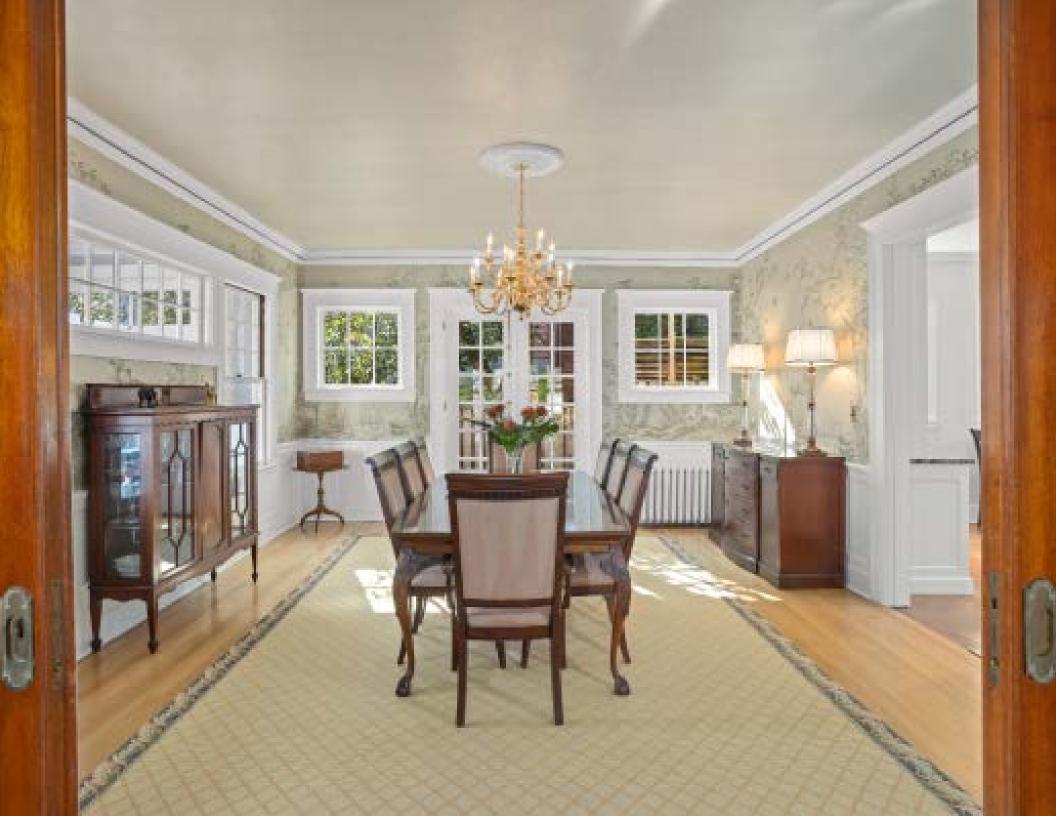

In recent years, with the guidance of Arciform Architects, the home underwent a transformative journey, melding the whispers of yesteryears with the innovations of today. With meticulous care and dedication, over \$400,000 was invested in its restoration, breathing new life into its aging bones while honoring its rich heritage. The updates were as grand as they were subtle, from the gleaming new kitchen to the structural reinforcements that bolstered its foundation. Yet, amidst the modern amenities and refined appointments, the soul of the house remained untouched.