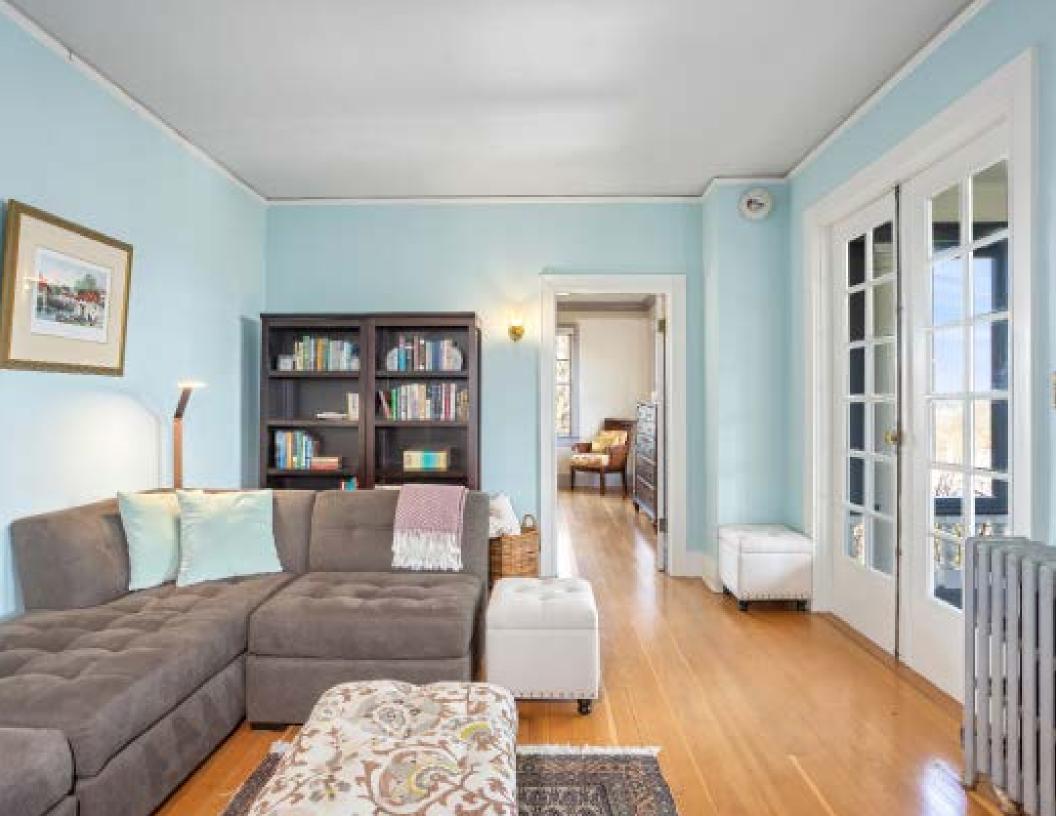

Welcome to 2676 NW Overton, a stunning Colonial Craftsman nestled in the prestigious Nob Hill neighborhood offering peace, tranquility and breathtaking views of five mountains, all mere moments from the vibrant heart of Portland.

In recent years, with the guidance of Arciform Architects, the home underwent a transformative journey, melding the whispers of yesteryears with the innovations of today. With meticulous care and dedication, over \$400,000 was invested in its restoration, breathing new life into its aging bones while honoring its rich heritage. The updates were as grand as they were subtle, from the gleaming new kitchen to the structural reinforcements that bolstered its foundation. Yet, amidst the modern amenities and refined appointments, the soul of the house remained untouched.