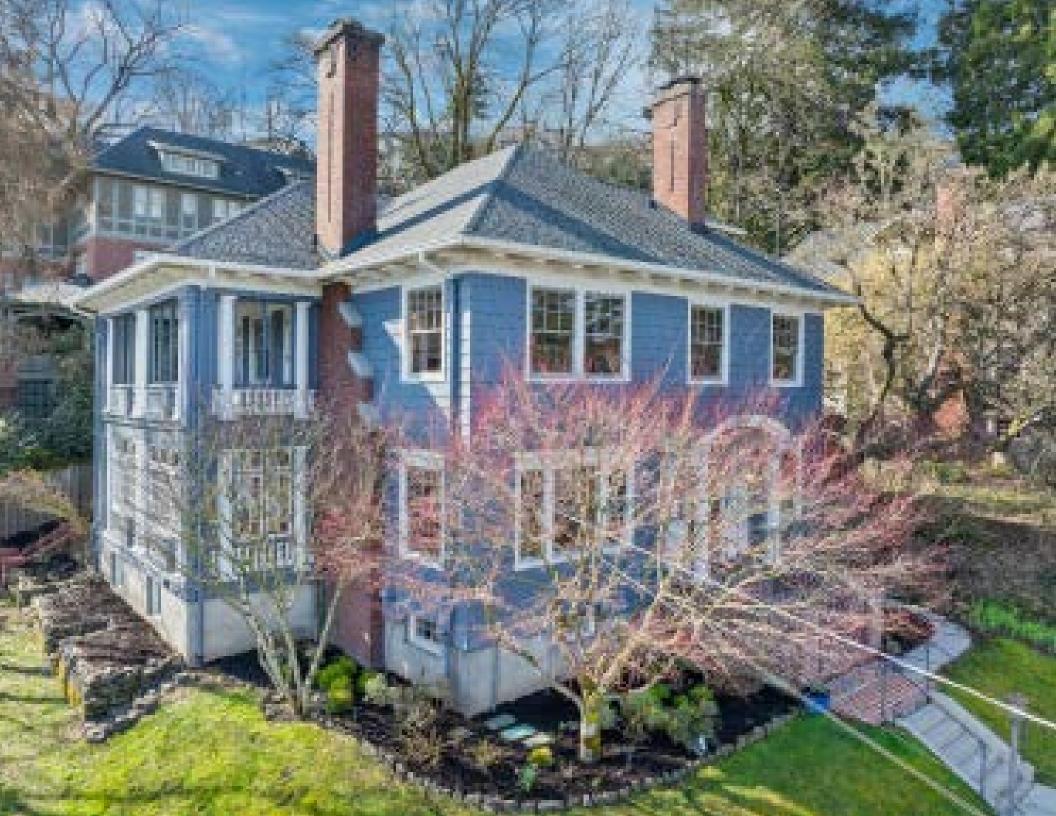

Welcome to 2676 NW Overton, a stunning Colonial Craftsman nestled in the prestigious Nob Hill neighborhood offering peace, tranquility and breathtaking views of five mountains, all mere moments from the vibrant heart of Portland.

In 1912, amidst the backdrop of a blossoming Portland, newlyweds Mr. and Mrs. C Edward stepped into their new home. With its harmonious proportions and exquisite architectural details, the house bore the mark of a master's hand, likly belonging to the renowned Earl A Roberts, whose designs graced the nearby streets. Adjacent to their abode stood the grandeur of Mrs Edward nee Grelle's parents "palatial residence," a testament to opulence and prestige. It is thought that 2676 NW Overton was a wedding gift, and that both homes were crafted by the same skilled hands of Earl A Roberts, that shaped the neighborhood's skyline.