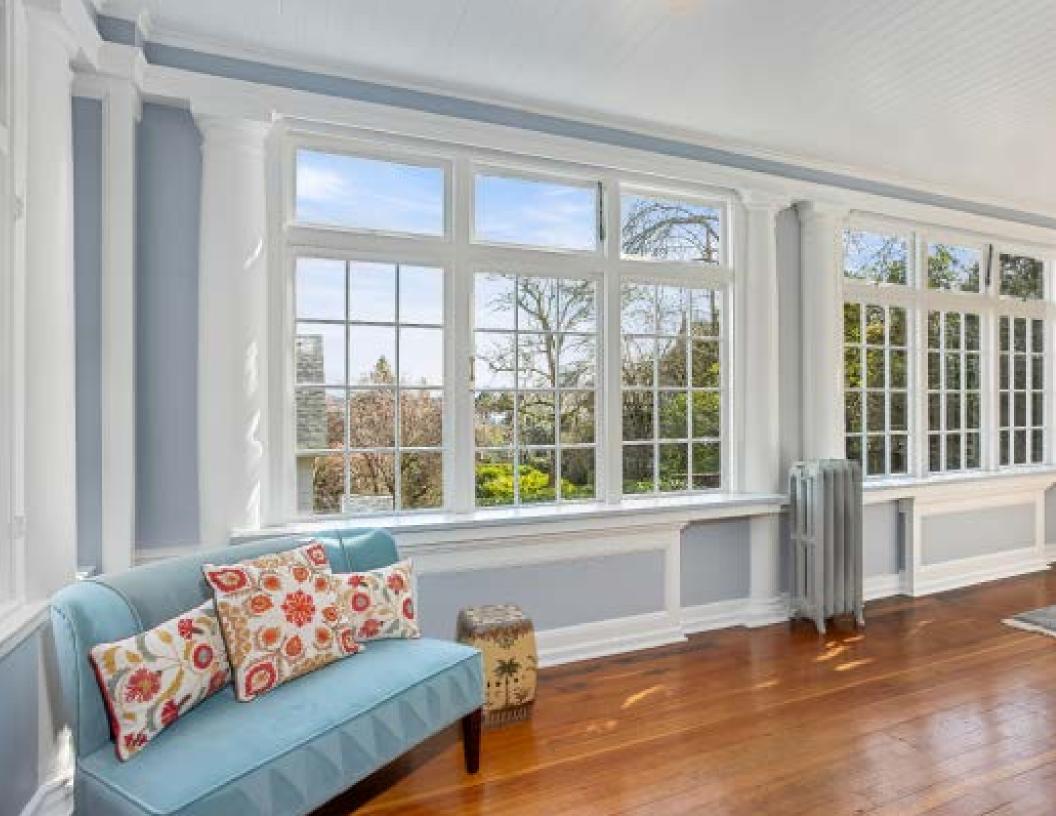

Welcome to 2676 NW Overton, a stunning Colonial Craftsman nestled in the prestigious Nob Hill neighborhood offering peace, tranquility and breathtaking views of five mountains, all mere moments from the vibrant heart of Portland.

In recent years, with the guidance of Arciform Architects, the home underwent a transformative journey, melding the whispers of yesteryears with the innovations of today. With meticulous care and dedication, over \$400,000 was invested in its restoration, breathing new life into its aging bones while honoring its rich heritage. The updates were as grand as they were subtle, from the gleaming new kitchen to the structural reinforcements that bolstered its foundation. Yet, amidst the modern amenities and refined appointments, the soul of the house remained untouched.