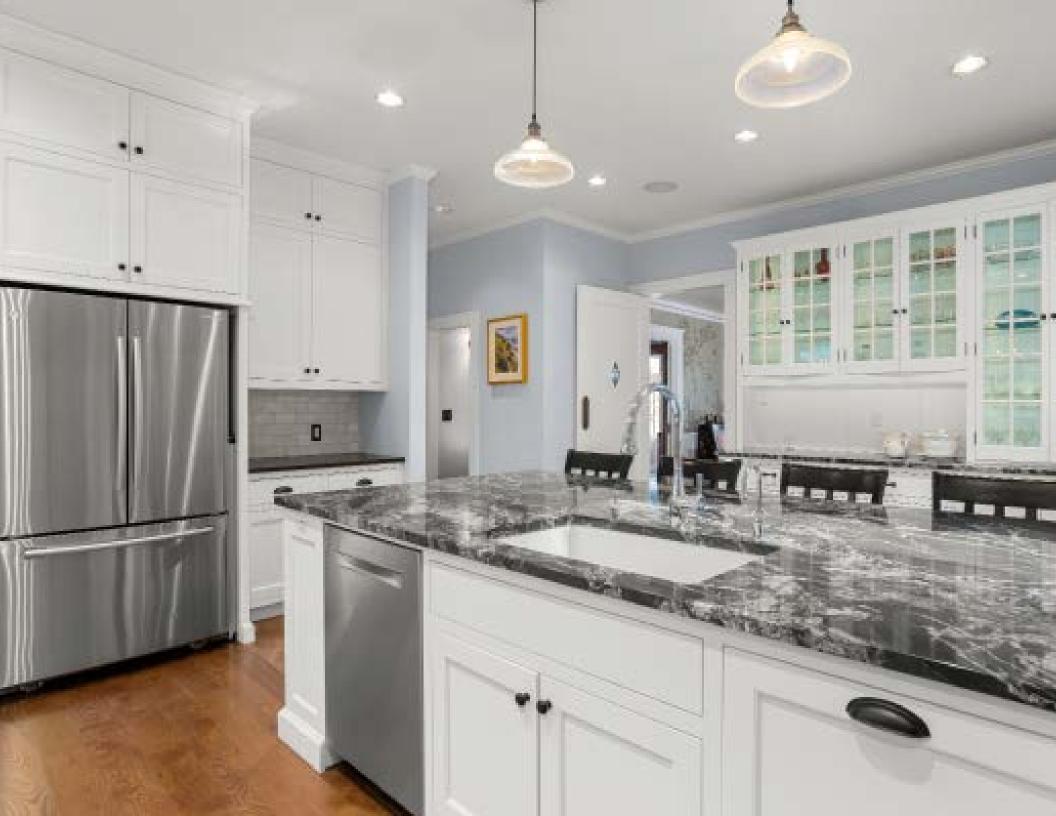

In recent years, with the guidance of Arciform Architects, the home underwent a transformative journey, melding the whispers of yesteryears with the innovations of today. With meticulous care and dedication, over \$400,000 was invested in its restoration, breathing new life into its aging bones while honoring its rich heritage. The updates were as grand as they were subtle, from the gleaming new kitchen to the structural reinforcements that bolstered its foundation. Yet, amidst the modern amenities and refined appointments, the soul of the house remained untouched.