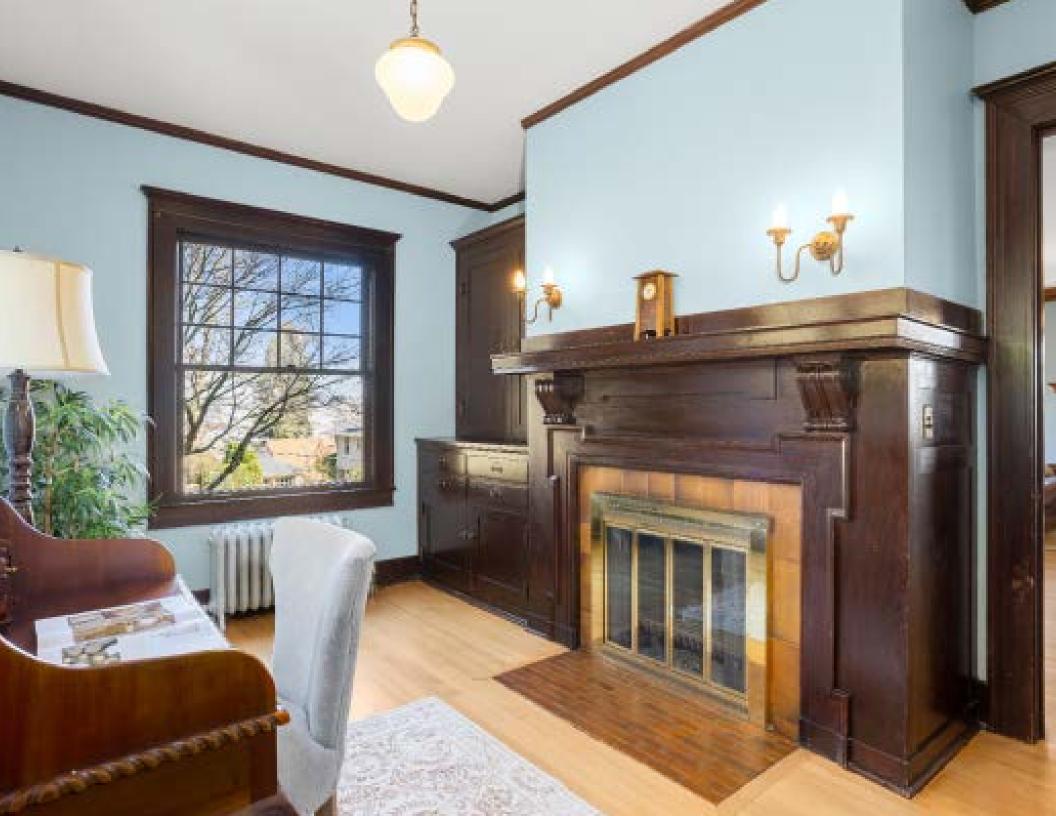

In 1912, amidst the backdrop of a blossoming Portland, newlyweds Mr. and Mrs. C Edward stepped into their new home. With its harmonious proportions and exquisite architectural details, the house bore the mark of a master's hand, likly belonging to the renowned Earl A Roberts, whose designs graced the nearby streets. Adjacent to their abode stood the grandeur of Mrs Edward nee Grelle's parents "palatial residence," a testament to opulence and prestige. It is thought that 2676 NW Overton was a wedding gift, and that both homes were crafted by the same skilled hands of Earl A Roberts, that shaped the neighborhood's skyline.

In recent years, with the guidance of Arciform Architects, the home underwent a transformative journey, melding the whispers of yesteryears with the innovations of today. With meticulous care and dedication, over \$400,000 was invested in its restoration, breathing new life into its aging bones while honoring its rich heritage. The updates were as grand as they were subtle, from the gleaming new kitchen to the structural reinforcements that bolstered its foundation. Yet, amidst the modern amenities and refined appointments, the soul of the house remained untouched.