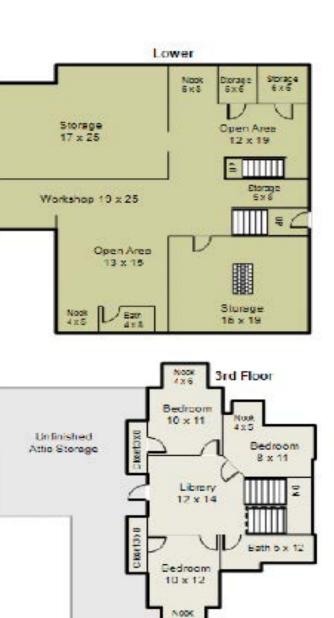

6,140 sq ft

5 bedrooms

3 full bathrooms

2 half bathrooms

0.17 acre lot

Double car garage

Annual taxes (2023): \$20,913

MLS#: 24310919

Elementary school: Chapman

Middle school: West Sylvan

High school: Lincoln

| Main             | 1874 Sq. 15  |
|------------------|--------------|
| Lower            | 1821 Sq. F.  |
| 2nd Heav         | 1628 St 1    |
| the loce         | 817 Sq. F.   |
| Total Area       | 6140 Sq. Ft. |
| Covered Patio    | 217.5c FI    |
| Unfinished At is | 627 511      |