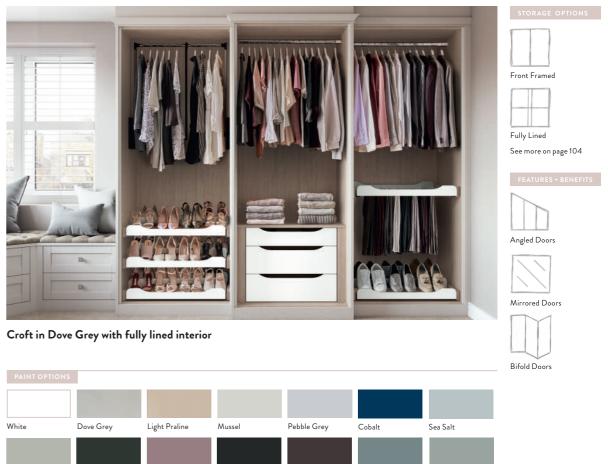

SEE OUR SLIDING WARDROBES BROCHURE

| STORAGE OPTIONS      |  |  |  |  |
|----------------------|--|--|--|--|
| Front Framed         |  |  |  |  |
| Fully Lined          |  |  |  |  |
| See more on page 104 |  |  |  |  |
| FEATURES + BENEFITS  |  |  |  |  |
|                      |  |  |  |  |

Angled Doors

Mirrored Doors

White Ash Rural Oak Graphite Alabaster Indigo

**Smooth, subtle and seriously stylish.** Cool and understated, Avon is the perfect pick for someone looking for a sleek, fresh, contemporary design.

Croft in Dove Grey