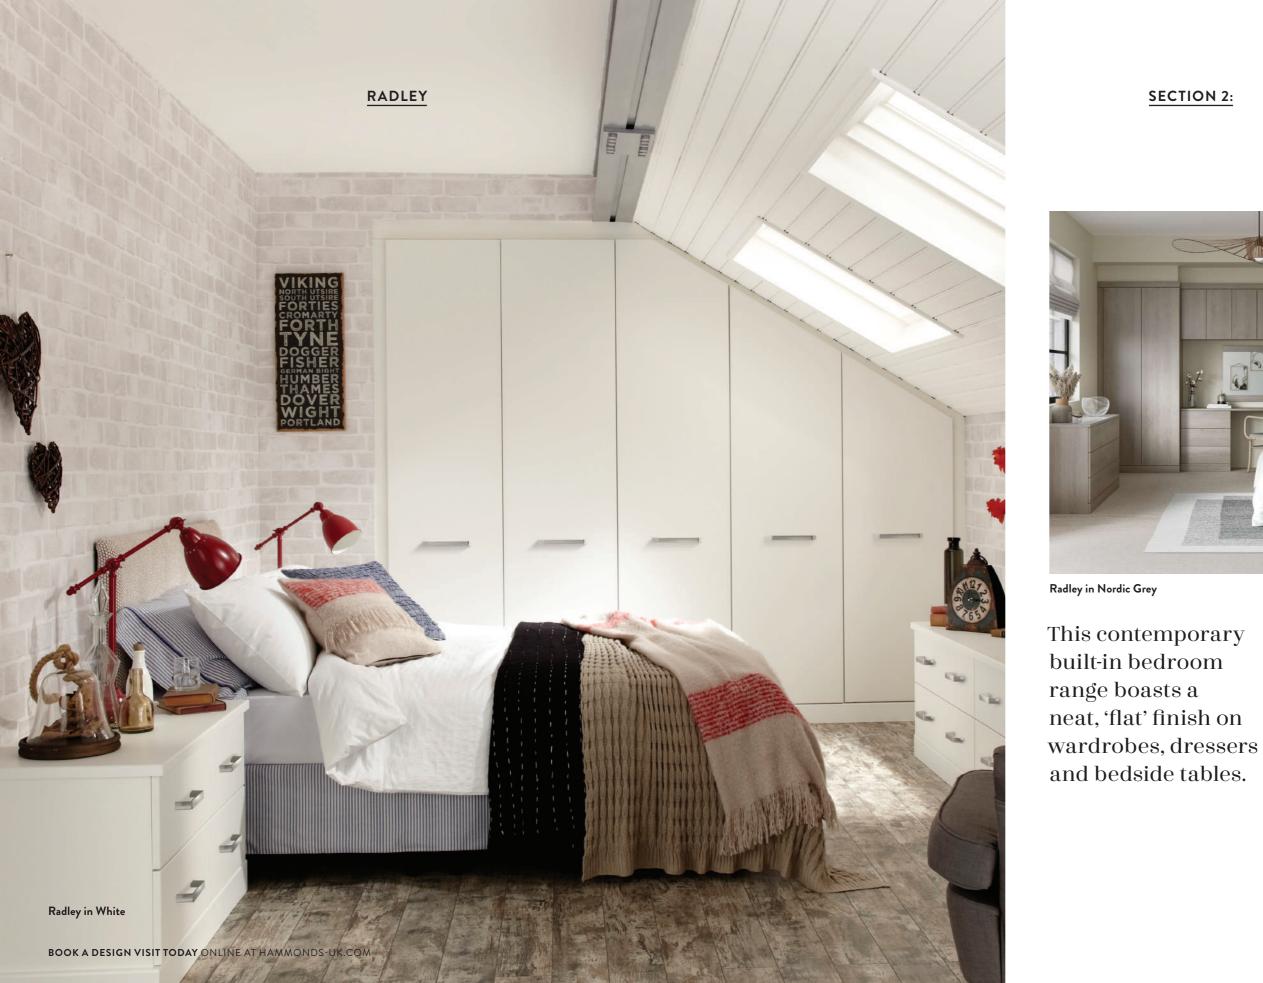

# Radley

**Coolly minimalist. The perfect blank canvas.** That neat, 'flat' finish is the perfect design to enhance whatever touches you need to create your own special haven.

Radley in Casella Oak

Vinyl finish

SEE OUR SLIDING WARDROBES BROCHURE

| STORAGE OPTIONS      |  |  |  |  |
|----------------------|--|--|--|--|
| Front Framed         |  |  |  |  |
| Fully Lined          |  |  |  |  |
| See more on page 104 |  |  |  |  |
| FEATURES + BENEFITS  |  |  |  |  |
|                      |  |  |  |  |