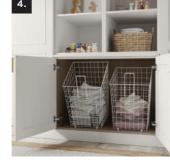

4. LAUNDRY BASKET Smartly hidden away, yet easy to access on laundry day.

5. LINEN PRESS This versatile wardrobe combination includes shelving, half hanging and drawers.

6. STABLE DOOR Practical, but gorgeous with it.