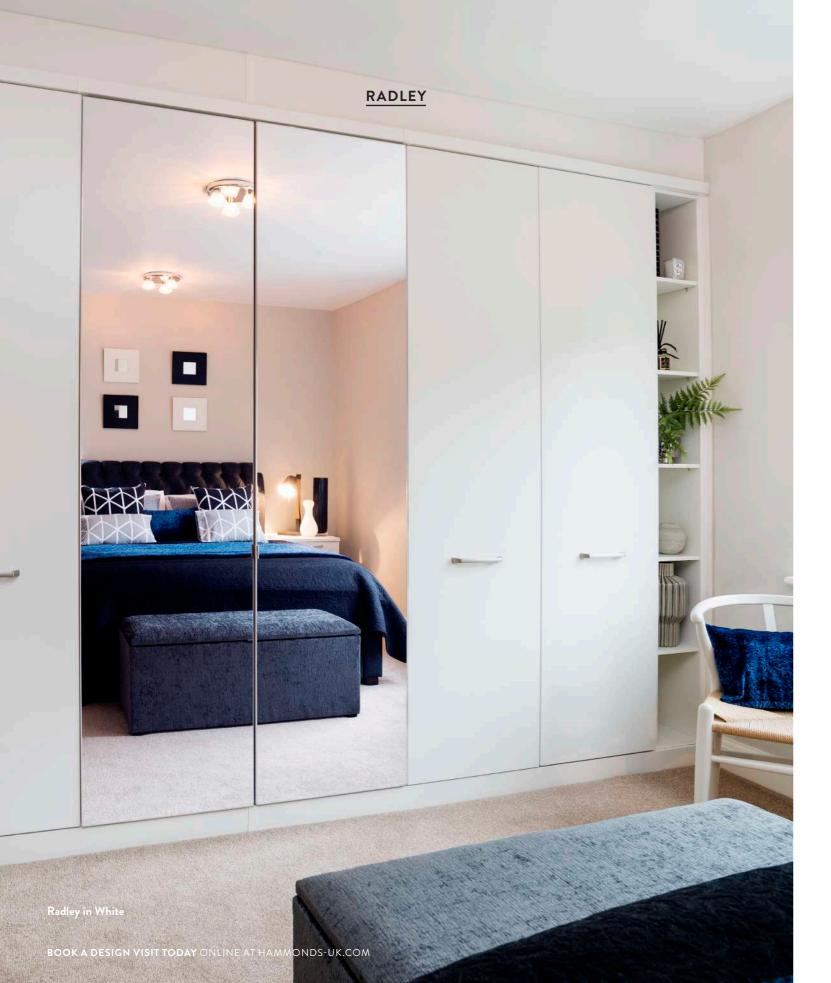

# Radley

**Coolly minimalist. The perfect blank canvas.** That neat, 'flat' finish is the perfect design to enhance whatever touches you need to create your own special haven.

Radley in Casella Oak

Vinyl finish