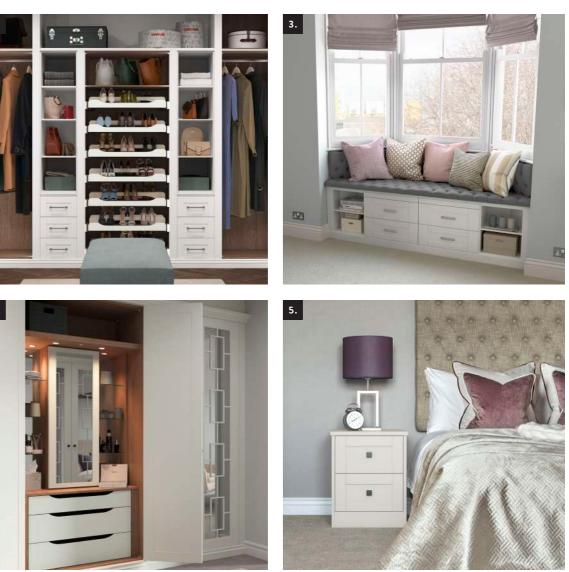

# At home with Hammonds

"I wanted my own little piece of heaven. A stylish, minimal bedroom, a place I could escape to.'

Continues over...

MIL WAR IST (P)

BOOK A DESIGN VISIT TODAY ONLINE AT HAMMONDS-UK.COM

### **SECTION 1**:

"I was so impressed with everything Hammonds offered from the beginning to the end"

AMY NEVILLE Model & Blogger

# Conquer the clutter...

Amy Neville was overwhelmed with her masses of clothes, shoes and bags; but she wanted her new London home to look simple, stylish and organised. Working with her Hammonds'

designer she chose the Willesley range to create her dream dressing room. Her stylish clothes are now stored in a gorgeous fitted wardrobe. And her shoes are a design feature.

# with style

Amy now has the stylish, spacious dressing room that she always worked for 'and always dreamed of'.

**EVERYTHING MATCHES** The Willesley range gives bedside cabinets a particularly simple and subtle look.

### **CLEVER STORAGE**

Amy was blown away at how much her corner wardrobe could store.

### TAILORED FOR AMY

Open shelves one side, fitted wardrobes the other. Just like Amy asked for.