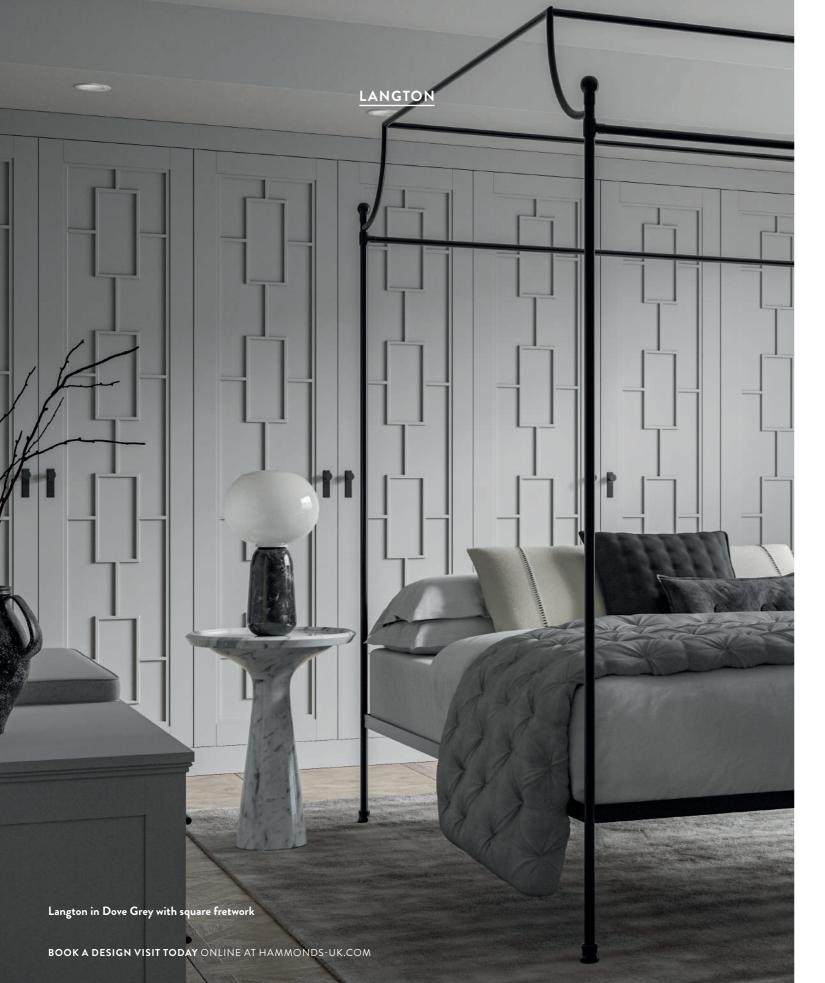

# Walk-in wardrobe goals

"From illuminated dressing areas to pull-out shoe shelves. Life is more beautiful with a walk-in wardrobe"

DAVID JONES Hammonds Designer

Langton Walk-in Dresser

### A COVETABLE ADDITION TO ANY HOME...

Walk in wardrobes or fitted dressing rooms are an enviable addition to any home. Whether you're transforming one corner of your bedroom or converting that spare box room barely big enough to fit a single bed, having your own personal walk in wardrobe offers a little bit of luxury.

Langton in White with square fretwork

Langton Walk-in Dresser

Angled Doors

Mirrored Doors

Bifold Doors

Fretwork

Pebble Grey

Juniper

Cobalt Sea Salt Storm Blue Green Tea

Langton in Pebble Grey with rectangular fretwork

The perfect addition to any home; a choice of three intricately detailed solid or mirrored fretwork doors take centre stage.

Statement wardrobes with an Art Deco feel. Or keep it simple but elegant with our four panelled design.

CURVED FRETWORK

RECTANGULAR FRETWORK

SQUARE FRETWORK

FOUR PANELLED

**The simple, soothing choice.** Simplicity is the word that sums up Marden. Although clean, elegant and beautiful also apply.

Smooth painted finish