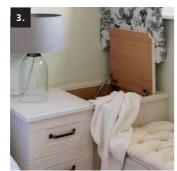

4. LAUNDRY BASKET Smartly hidden away, yet easy to access on laundry day.

5. LINEN PRESS This versatile wardrobe combination includes shelving, half hanging and drawers.

6. STABLE DOOR Practical, but gorgeous with it.