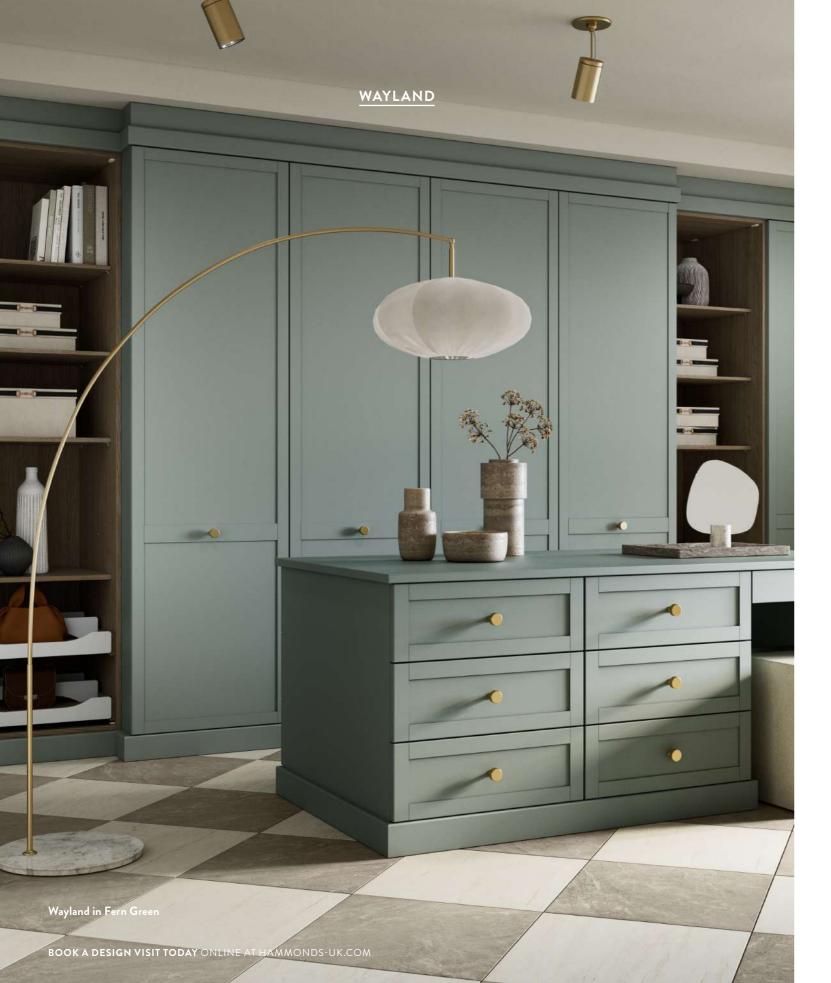

# **Beautifully proportioned, unmistakably Shaker.** A slimline shaker style door, elegantly proportioned to bring a sense of calm and refined sophistication to any bedroom.

Wayland in Light Grey

Vinyl finish