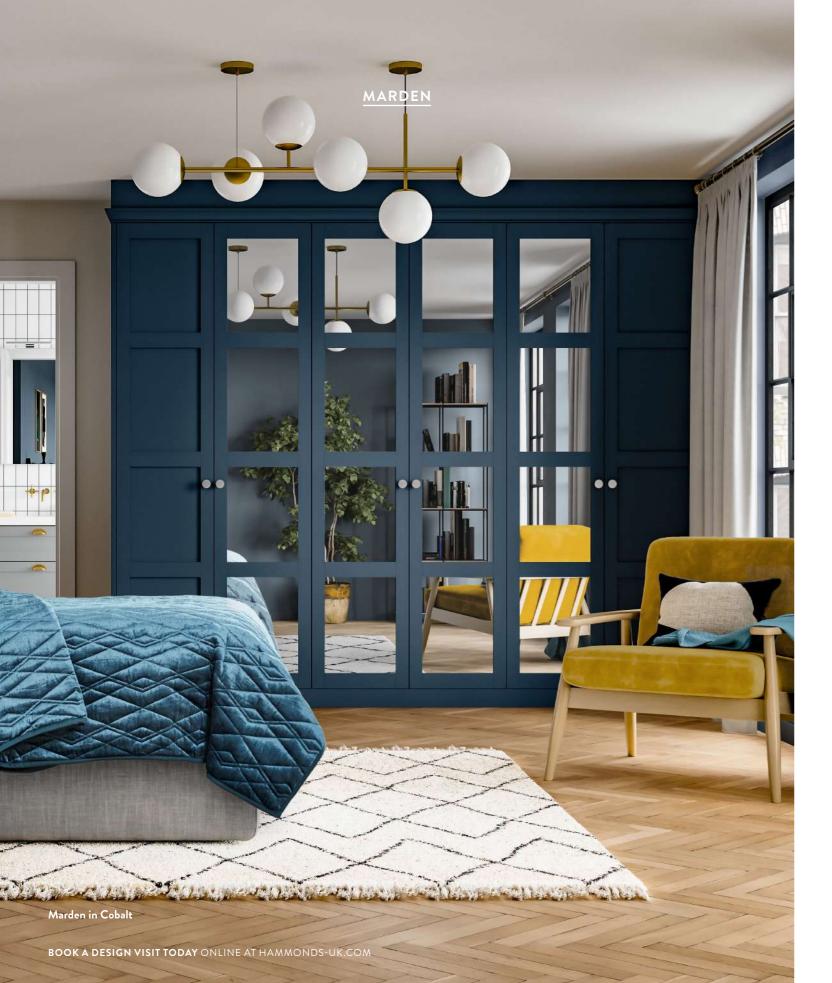

CURVED FRETWORK

RECTANGULAR FRETWORK

SQUARE FRETWORK

FOUR PANELLED

**The simple, soothing choice.** Simplicity is the word that sums up Marden. Although clean, elegant and beautiful also apply.

Smooth painted finish