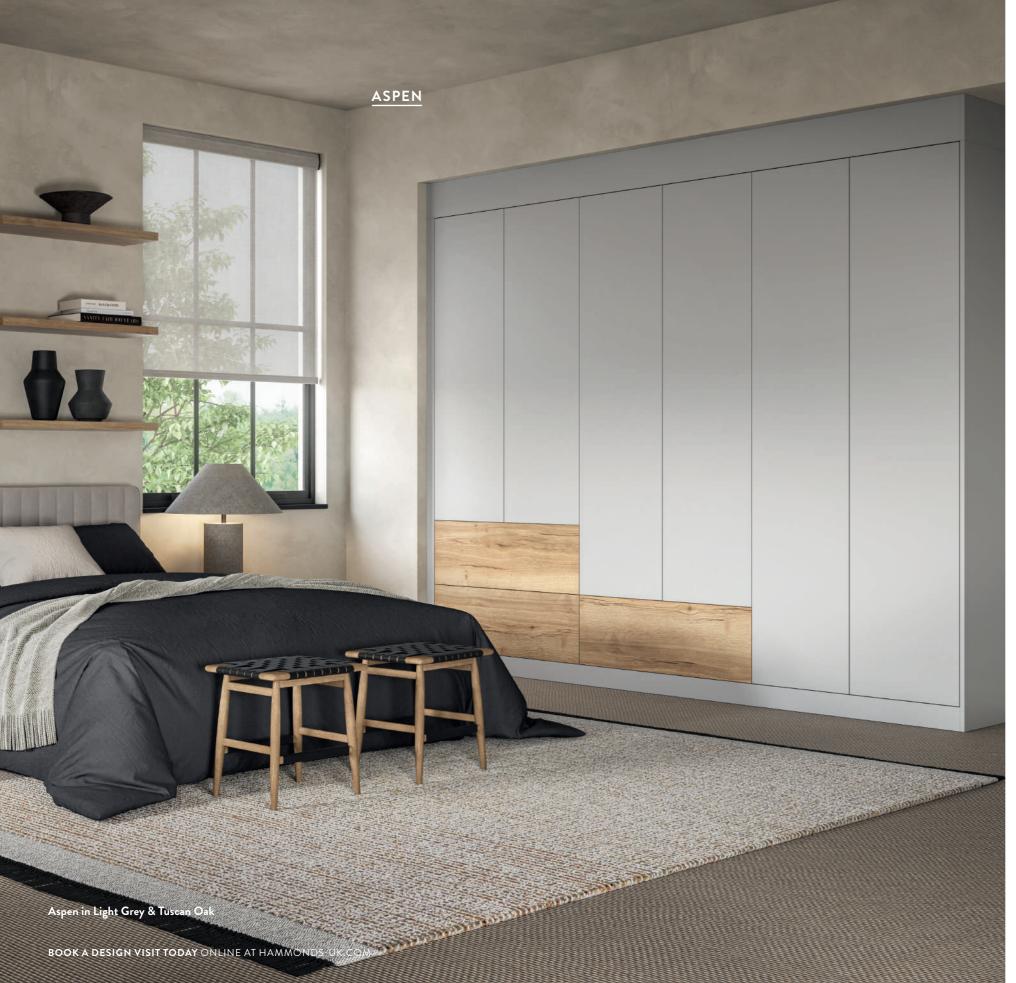

Aspen in Fjord & Tuscan Oak

Vinyl finish

| STORAGE OPTIONS |
|-----------------|
|                 |
|                 |
| Front Framed    |
|                 |
|                 |

Fully Lined See more on page 104

Angled Doors

Fjord

Aspen in Anthracite & Graphite

This built-in bedroom range boasts a seamless finish to wardrobes, dressers and bedside tables.

Aspen in White

Aspen in Light Grey