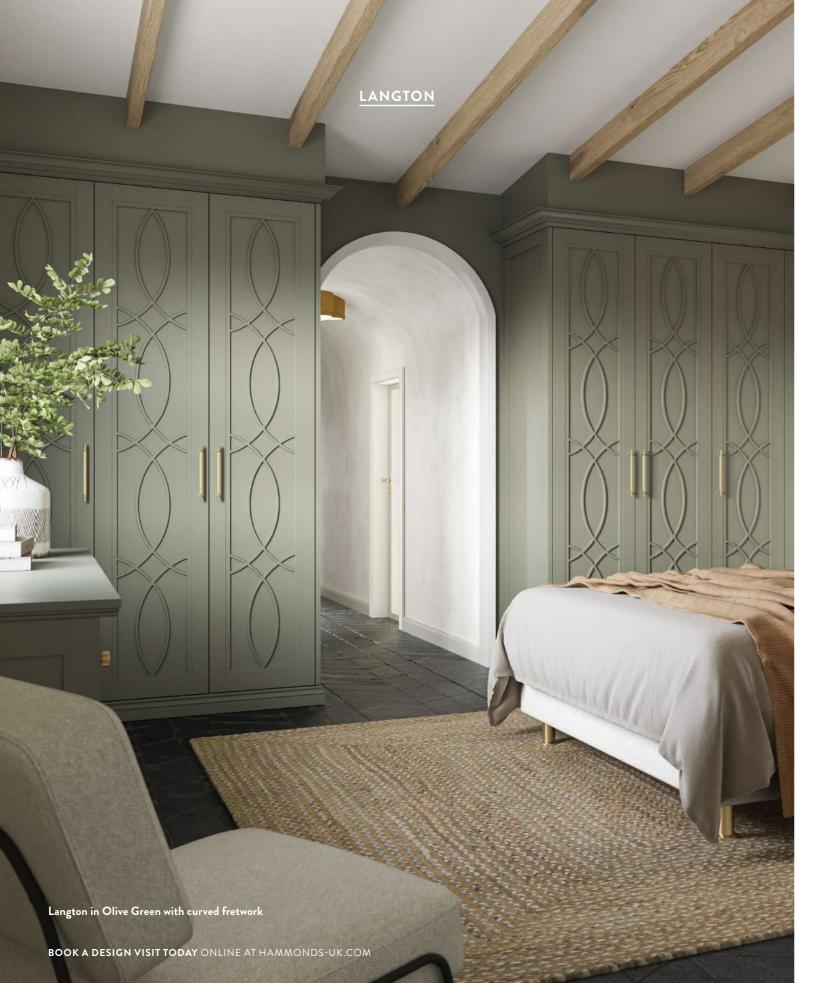

# Perfectly Painted. Hand crafted. Equals perfection.

Cliveden in Storm Blue

Cliveden in Heritage Green

**Combines shaker simplicity with timeless styling.** The smooth painted finish and timeless shaker style door brings elegance to any bedroom.