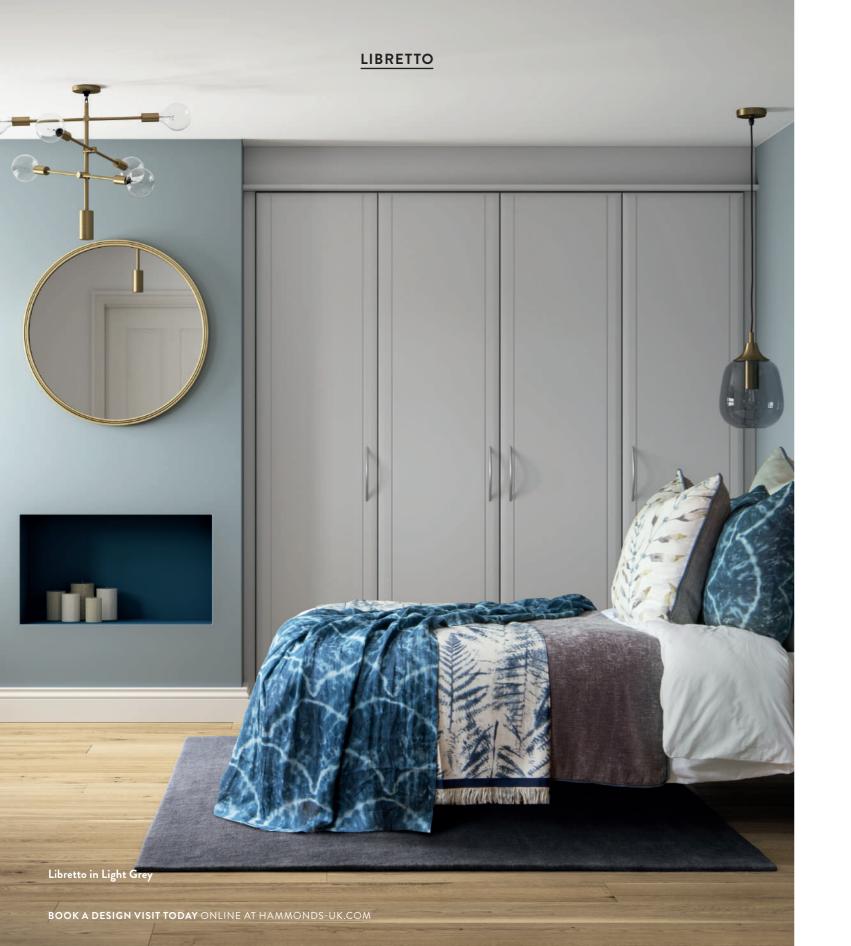

# Libretto

**Soft, sensuous styling. Absolutely timeless.** With subtly rounded corners and delicate fluting, Libretto feels sleek and as new as fresh paint.

Libretto in White

Vinyl finish

|    | Graphite  | White Ash | Rural Oak |
|----|-----------|-----------|-----------|
| P. |           |           |           |
|    | Alabaster | Indigo    |           |