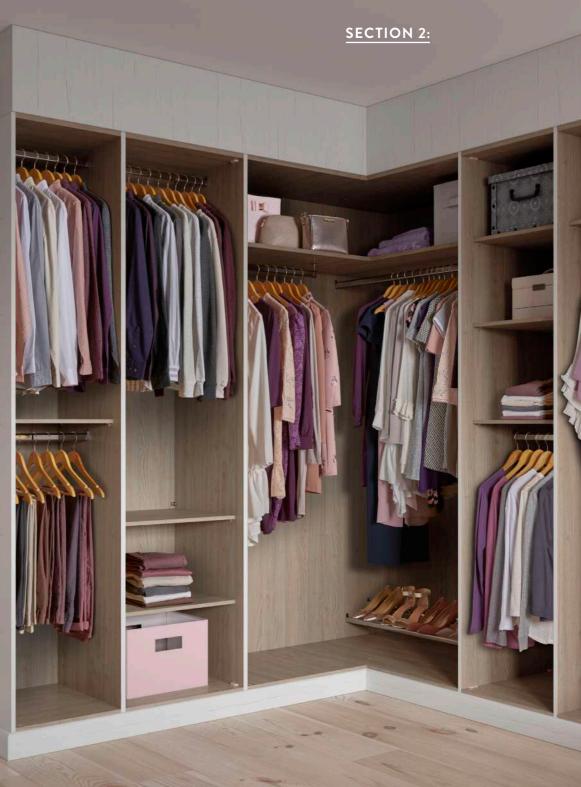

# Conquer the clutter...

Amy Neville was overwhelmed with her masses of clothes, shoes and bags; but she wanted her new London home to look simple, stylish and organised. Working with her Hammonds'

designer she chose the Willesley range to create her dream dressing room. Her stylish clothes are now stored in a gorgeous fitted wardrobe. And her shoes are a design feature.

### **CLEVER STORAGE**

Amy was blown away at how much her corner wardrobe could store.