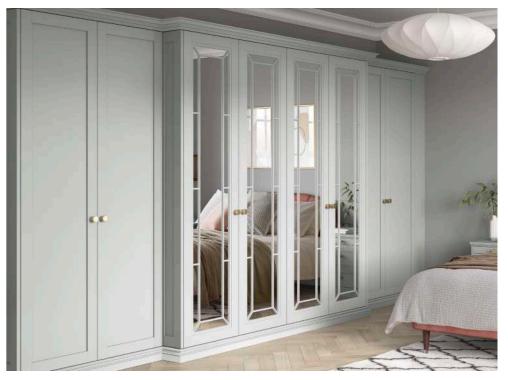

Angled Doors

Mirrored Doors

Bifold Doors

Fretwork

Pebble Grey

Juniper

Cobalt Sea Salt Storm Blue Green Tea

Langton in Pebble Grey with rectangular fretwork

The perfect addition to any home; a choice of three intricately detailed solid or mirrored fretwork doors take centre stage.

Statement wardrobes with an Art Deco feel. Or keep it simple but elegant with our four panelled design.