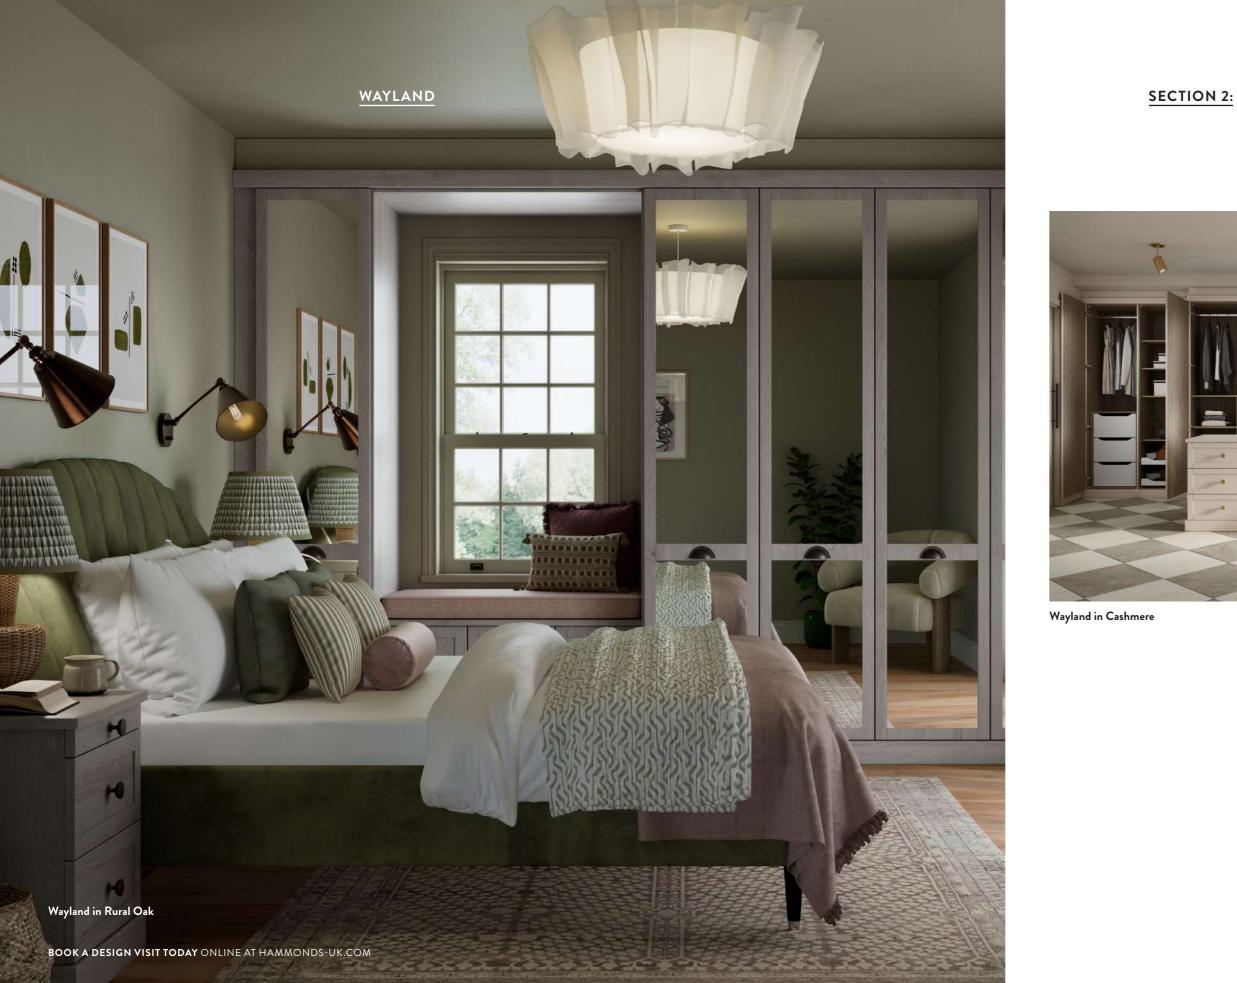

# **Beautifully proportioned, unmistakably Shaker.** A slimline shaker style door, elegantly proportioned to bring a sense of calm and refined sophistication to any bedroom.

Wayland in Light Grey

Vinyl finish