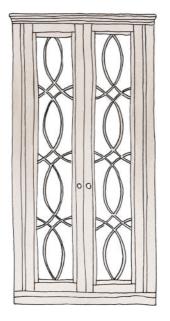

Angled Doors

Mirrored Doors

Bifold Doors

Fretwork

Pebble Grey

Juniper

Cobalt Sea Salt Storm Blue Green Tea

Langton in Pebble Grey with rectangular fretwork

The perfect addition to any home; a choice of three intricately detailed solid or mirrored fretwork doors take centre stage.

Statement wardrobes with an Art Deco feel. Or keep it simple but elegant with our four panelled design.

CURVED FRETWORK

RECTANGULAR FRETWORK

SQUARE FRETWORK

FOUR PANELLED

**The simple, soothing choice.** Simplicity is the word that sums up Marden. Although clean, elegant and beautiful also apply.

Smooth painted finish