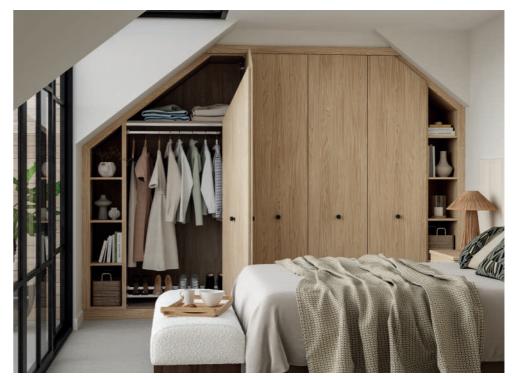

#### **SLOPING CEILINGS**

From angled ceilings to awkward loft spaces, our designers and fitters have seen them all; a sloping ceiling can add character to a room. Clever shelving and internal drawers can enhance your awkward storage.