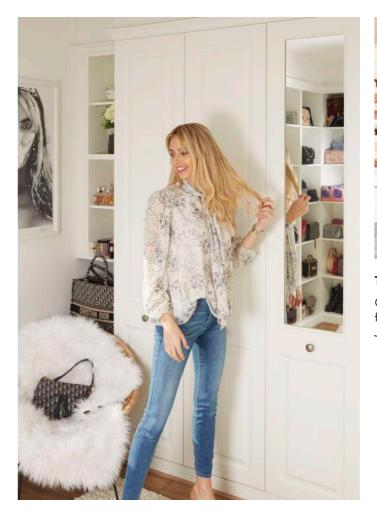

# Conquer the clutter...

Amy Neville was overwhelmed with her masses of clothes, shoes and bags; but she wanted her new London home to look simple, stylish and organised. Working with her Hammonds'

designer she chose the Willesley range to create her dream dressing room. Her stylish clothes are now stored in a gorgeous fitted wardrobe. And her shoes are a design feature.

# with style

Amy now has the stylish, spacious dressing room that she always worked for 'and always dreamed of'.

**EVERYTHING MATCHES** The Willesley range gives bedside cabinets a particularly simple and subtle look.

### **CLEVER STORAGE**

Amy was blown away at how much her corner wardrobe could store.

### TAILORED FOR AMY

Open shelves one side, fitted wardrobes the other. Just like Amy asked for.