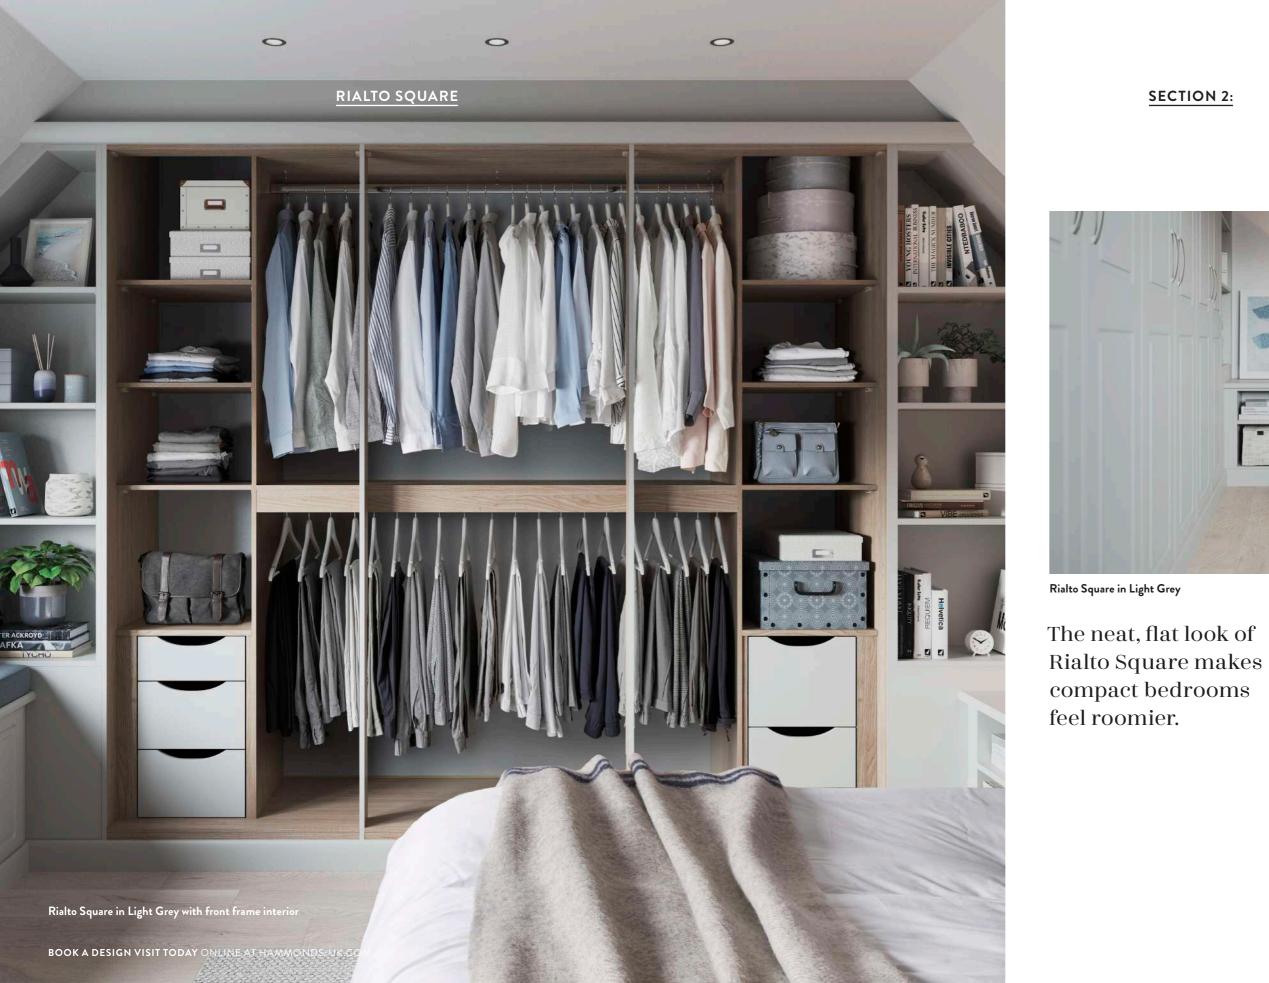

# Rialto square

**Crisp, square lines. A modern classic.** A classic design - with a contemporary feel; just look at the on-trend, decorative bar handle.

Rialto Square in Light Grey

Vinyl finish

### **SECTION 2:**

|    | Graphite  | White Ash | Rural Oak |
|----|-----------|-----------|-----------|
| 1º |           |           |           |
|    | Alabaster | Indigo    |           |