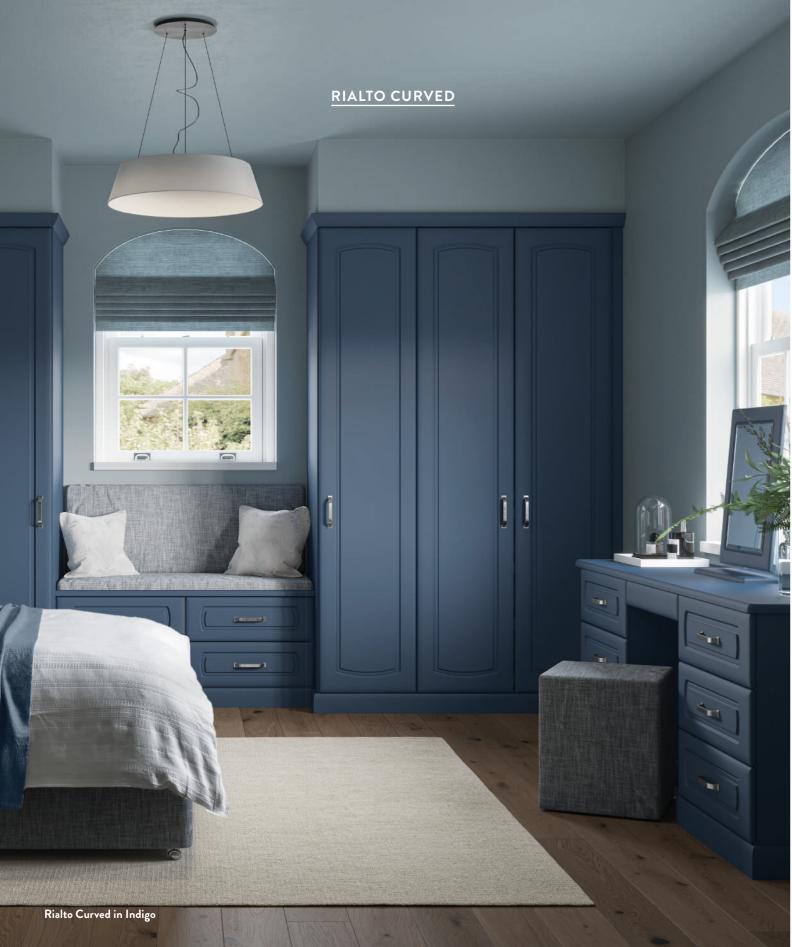

# **Rialto curved**

Subtle lines. Delicate curves. Curved profiles and a delicately arched handle make this design ideal if you're looking for a more gentle look.

Rialto Curved in Fern Green

Vinyl finish

### **SECTION 2:**

|    |           | 615 H. I  |           |
|----|-----------|-----------|-----------|
|    | Graphite  | White Ash | Rural Oak |
| 1º |           |           |           |
|    | Alabaster | Indigo    |           |