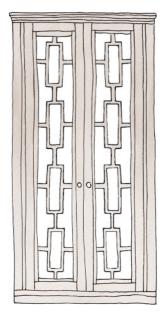

Angled Doors

Mirrored Doors

Bifold Doors

Fretwork

Pebble Grey

Juniper

Cobalt Sea Salt Storm Blue Green Tea

Langton in Pebble Grey with rectangular fretwork

The perfect addition to any home; a choice of three intricately detailed solid or mirrored fretwork doors take centre stage.

Statement wardrobes with an Art Deco feel. Or keep it simple but elegant with our four panelled design.

CURVED FRETWORK

RECTANGULAR FRETWORK

SQUARE FRETWORK

FOUR PANELLED

**The simple, soothing choice.** Simplicity is the word that sums up Marden. Although clean, elegant and beautiful also apply.

Smooth painted finish