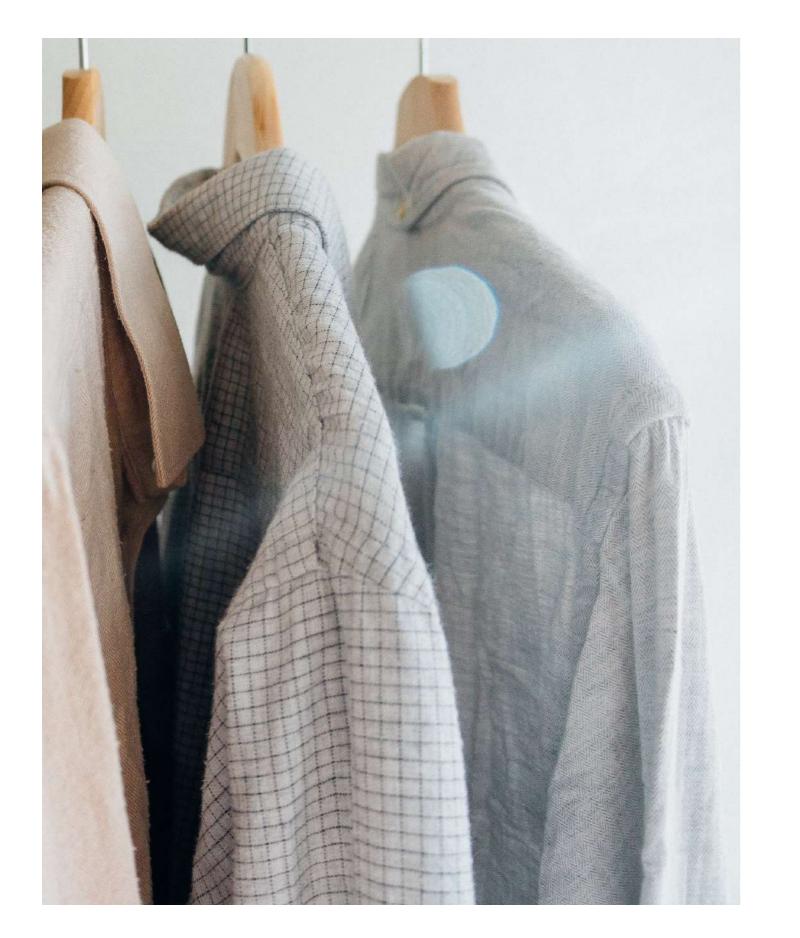

#### Match your hangers

Create a neat and tidy wardrobe with matching hangers - your clothes will sit better, making your wardrobe feel clutter-free.

Stylishly minimalist with a statement palette. Create a modern look with this neat style door carefully balanced with a choice of finishes.

LIVE BETTER

Separate the seasons Store away your seasonal items until it's time for them to come back out, your wardrobe will be less cluttered... and every season will feel like a fresh start.