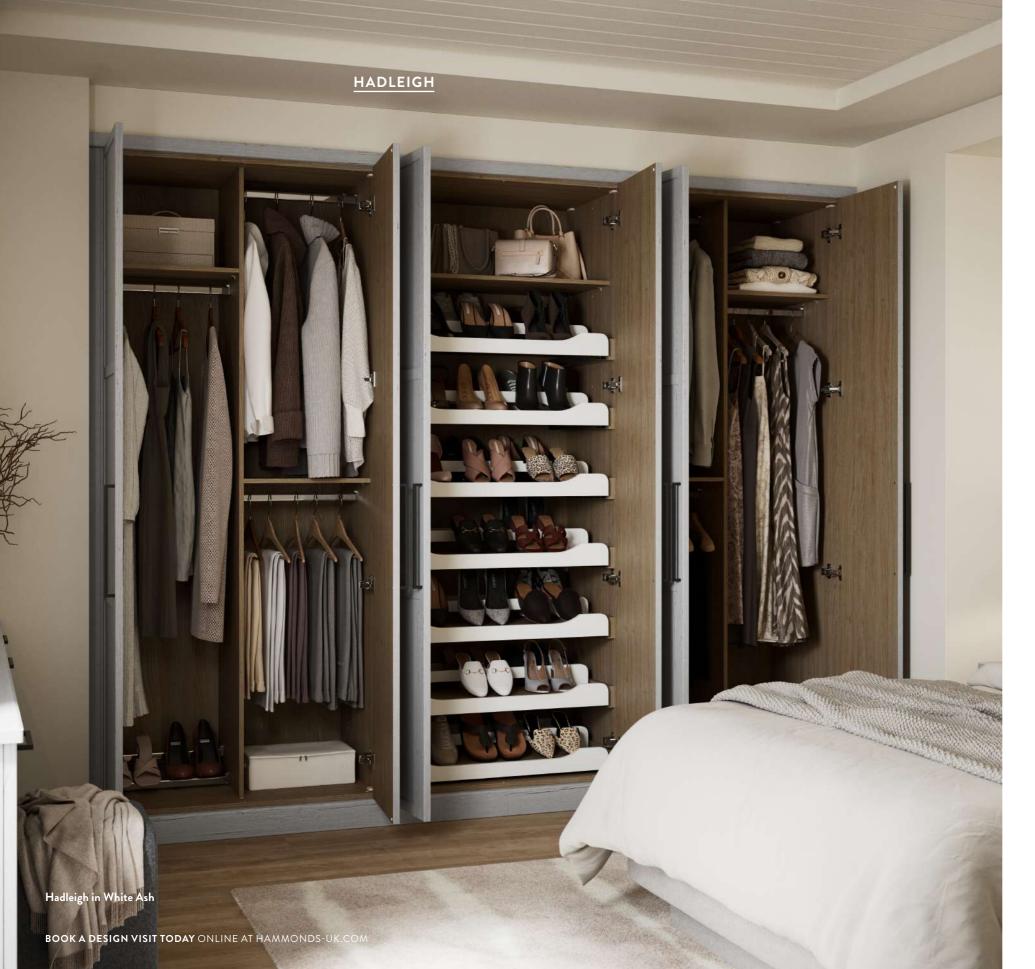

**Unforgettable styles, timeless by design.** Create a minimal look with fully matching doors, or make a statement with a mix and match design.

Hadleigh in Indigo

Vinyl finish

OUR RANGES 83

SEE OUR SLIDING WARDROBES BROCHURE

Hadleigh in White

Choose from a 1 or 3 panel door and create a look you'll love.