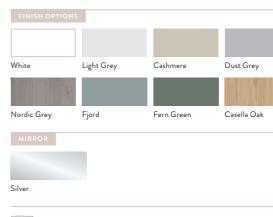

Willesley in White

**Timeless, sophisticated and stylish.** Ornately detailed design, rustic pewter handles and a palette of ten finishes - a truly versatile range.

Willesley in Nordic Grey

Vinyl finish

|      |           | 41.       |           |
|------|-----------|-----------|-----------|
|      | Graphite  | White Ash | Rural Oak |
| P.C. |           |           |           |
|      | Alabaster | Indigo    |           |

OUR RANGES 99

SEE OUR SLIDING WARDROBES BROCHURE

**Clean, crisp, fresh and modern.** The epitome of contemporary style, with a striking sleek gloss finish and elegant choice of handle.

Elkin in Frost High Sheen