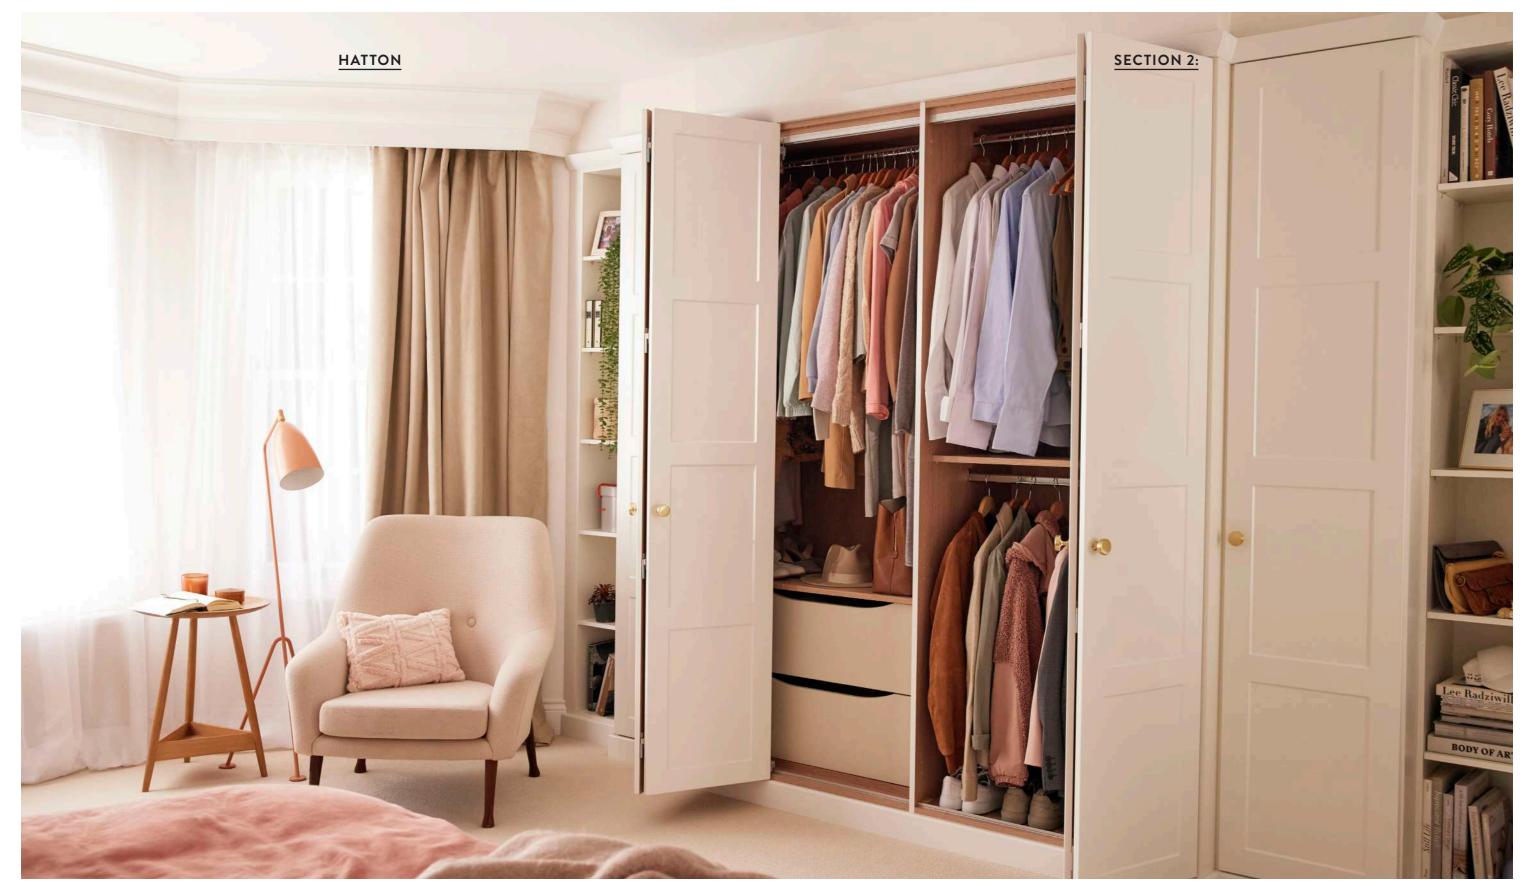

# Hatton

**Breath-taking looks that are timeless.** The softness of the routed profile on both designs combined with our selection of wood and matt finishes creates a series of breath-taking looks that are timeless.

Vinyl finish

SEE OUR SLIDING WARDROBES BROCHURE

Hatton in White

Hatton in Fern Green

Mirrors reflect light to make a rooms feel bigger and brighter. So available as an optional extra, Hatton's mirrored doors have a bevelled edge for an elegant and quality finish.