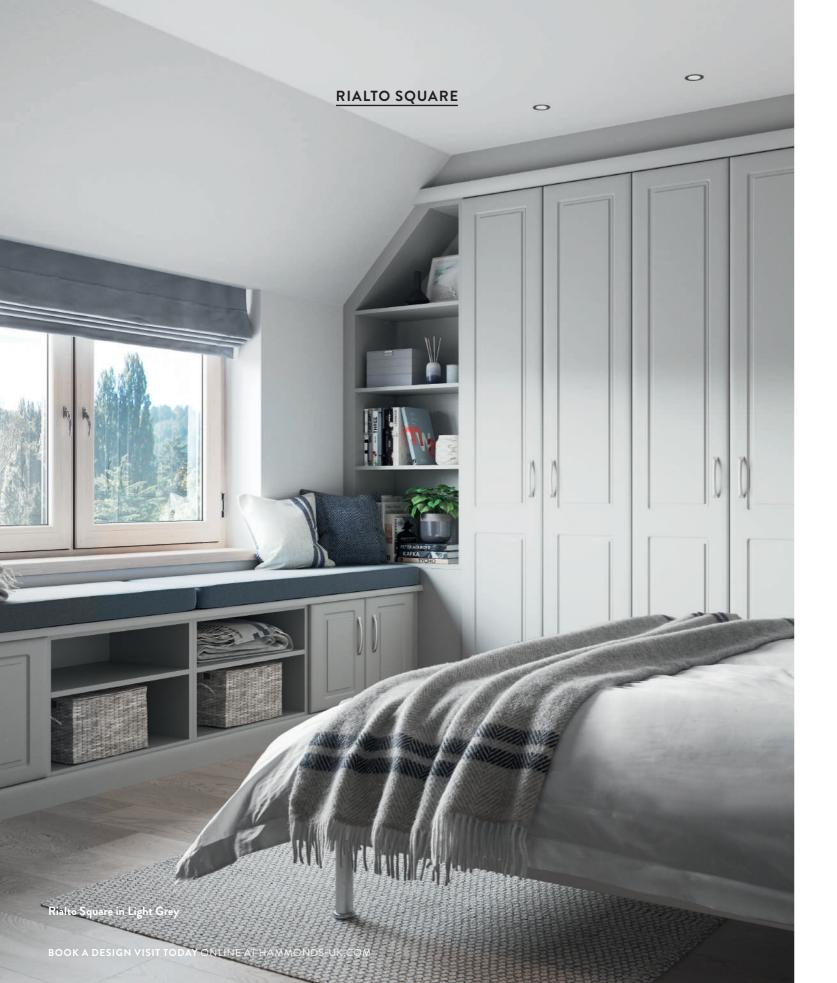

# Rialto square

**Crisp, square lines. A modern classic.** A classic design - with a contemporary feel; just look at the on-trend, decorative bar handle.

Rialto Square in Light Grey

Vinyl finish