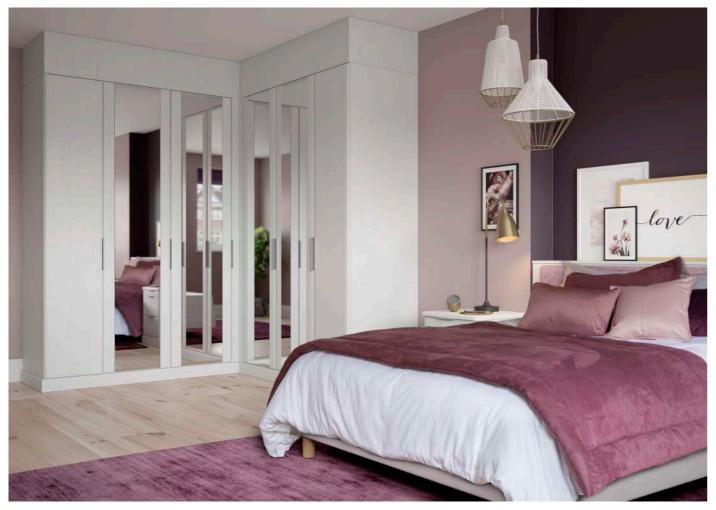

# Conquer the clutter...

Amy Neville was overwhelmed with her masses of clothes, shoes and bags; but she wanted her new London home to look simple, stylish and organised. Working with her Hammonds'

designer she chose the Willesley range to create her dream dressing room. Her stylish clothes are now stored in a gorgeous fitted wardrobe. And her shoes are a design feature.

# with style

Amy now has the stylish, spacious dressing room that she always worked for 'and always dreamed of'.

**EVERYTHING MATCHES** The Willesley range gives bedside cabinets a particularly simple and subtle look.