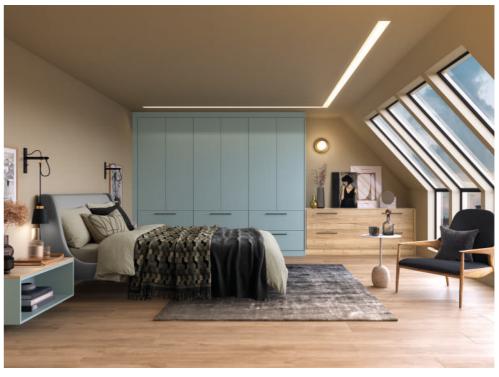

Aspen in Fjord & Tuscan Oak

Vinyl finish

| STORAGE OPTIONS |
|-----------------|
|                 |
|                 |
| Front Framed    |
|                 |
|                 |

Fully Lined See more on page 104

Angled Doors

Fjord

Aspen in Anthracite & Graphite

This built-in bedroom range boasts a seamless finish to wardrobes, dressers and bedside tables.

Aspen in White

Aspen in Light Grey