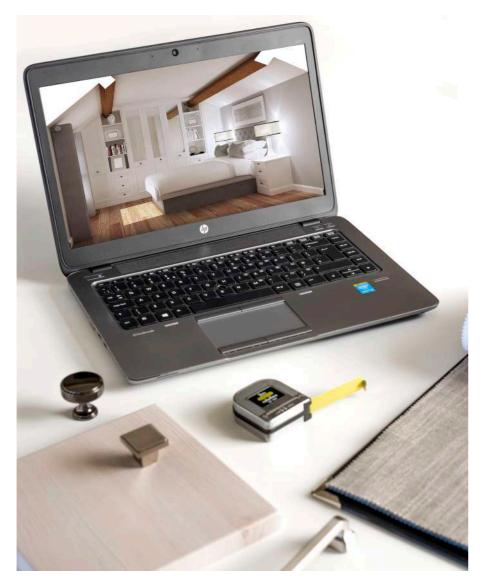

For us, every design is special, so no two Hammonds' designed bedrooms are the same. Well, you're unique, so shouldn't your bedroom be too?

See your dream home (on screen) Our CAD system lets you create a 3D real-life view of your bedroom. So, go on, experiment, try stuff. Why not?

### THE FREE, FUN TECHY BIT

Next, using our CAD (computer-aided design) home design system we'll create a 3D computer graphic view of your bedroom. It will take shape in front of you, letting you experiment with colours, finishes... everything.