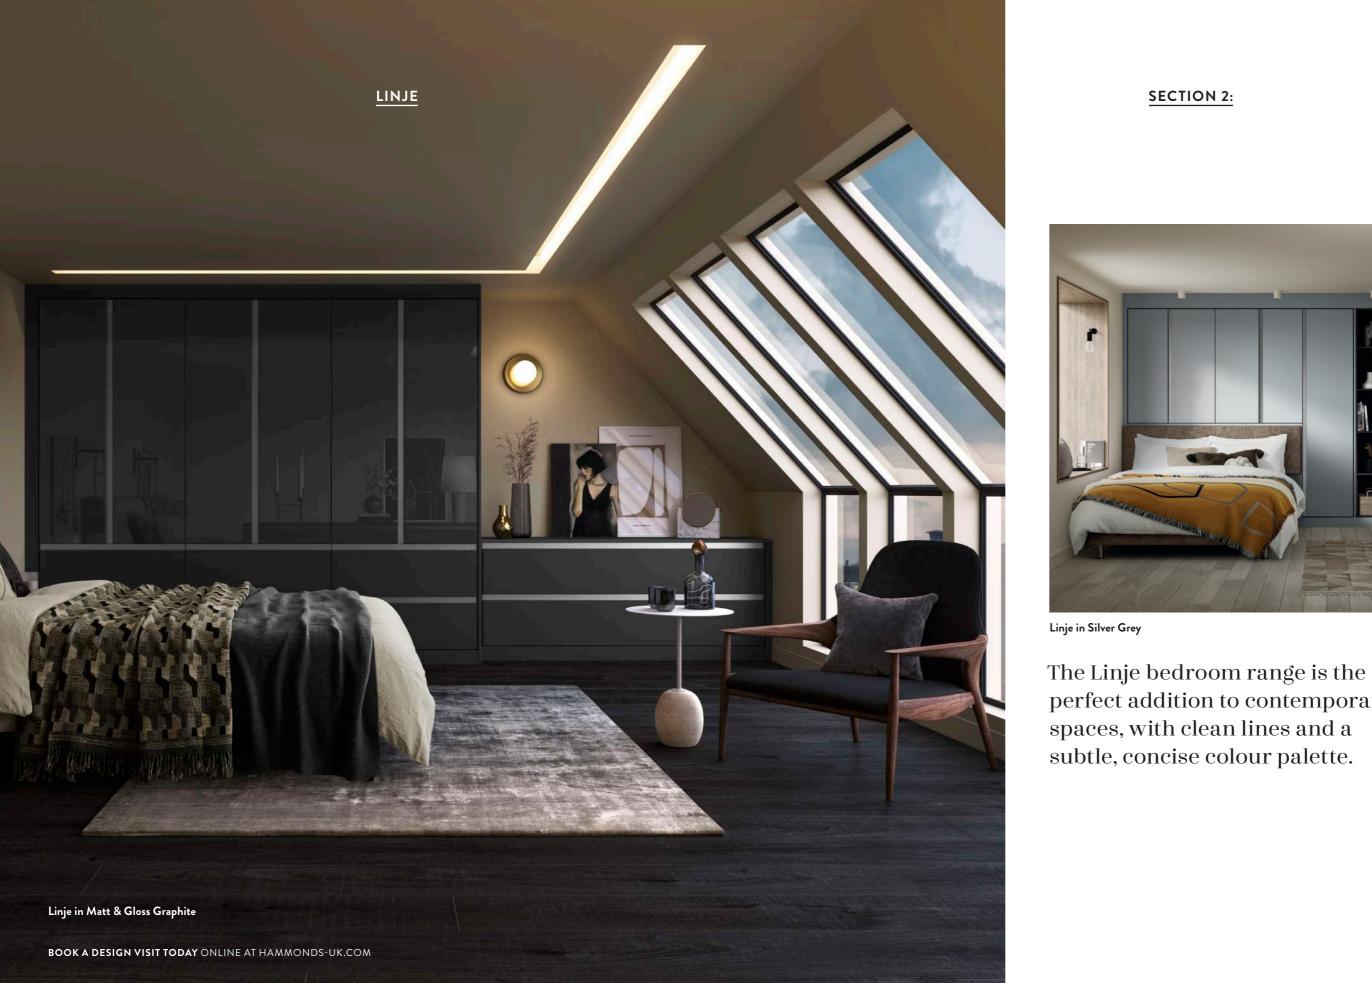

# Linje

**Clean lines and a subtle palette.** The balanced design offers perfectly tailored storage with a chic and considered finish.

Linje in Matt & Gloss White

Vinyl finish

Angled Doors

perfect addition to contemporary spaces, with clean lines and a