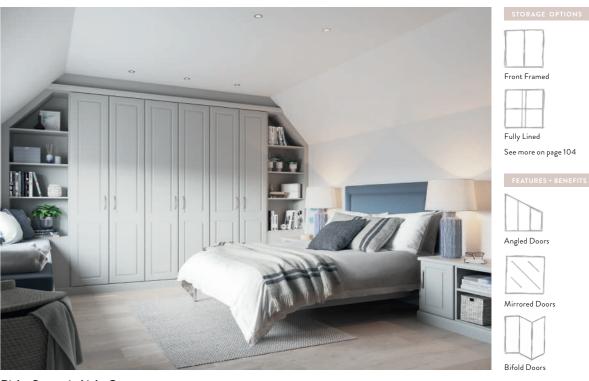

# Radley

**Coolly minimalist. The perfect blank canvas.** That neat, 'flat' finish is the perfect design to enhance whatever touches you need to create your own special haven.

Radley in Casella Oak

Vinyl finish

SEE OUR SLIDING WARDROBES BROCHURE

| STORAGE OPTIONS      |  |  |  |  |
|----------------------|--|--|--|--|
| Front Framed         |  |  |  |  |
| Fully Lined          |  |  |  |  |
| See more on page 104 |  |  |  |  |
| FEATURES + BENEFITS  |  |  |  |  |
|                      |  |  |  |  |

# Rialto square

**Crisp, square lines. A modern classic.** A classic design - with a contemporary feel; just look at the on-trend, decorative bar handle.

Rialto Square in Light Grey

Vinyl finish