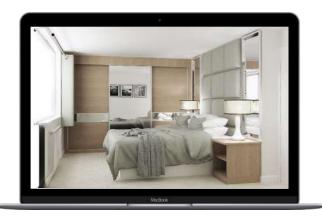

#### SEE YOUR DREAM ...ON SCREEN!

A trained designer will; visit you, discover what you want, look at your space, storage needs and budget - share some designs, and then... create a tantalising 3D view of your bedroom-to-be.

For us, every design is special, so no two Hammonds' designed bedrooms are the same. Well, you're unique, so shouldn't your bedroom be too?

See your dream home (on screen) Our CAD system lets you create a 3D real-life view of your bedroom. So, go on, experiment, try stuff. Why not?

### THE FREE, FUN TECHY BIT

Next, using our CAD (computer-aided design) home design system we'll create a 3D computer graphic view of your bedroom. It will take shape in front of you, letting you experiment with colours, finishes... everything.