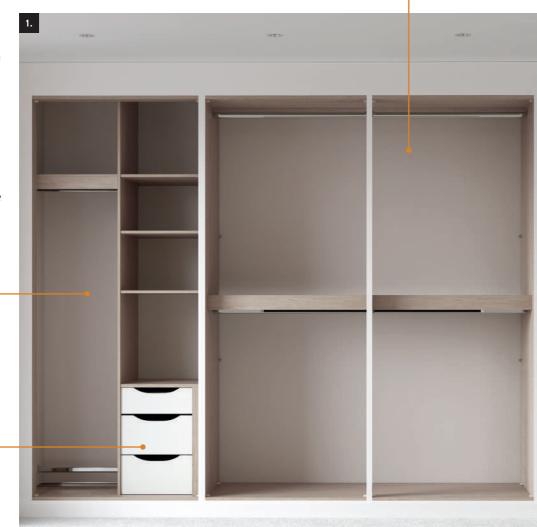

# SpaceMAX<sup>™</sup> interior

### PERFECT FOR AWKWARD SPACES

If space is at a premium then this could be the choice for you. Our SpaceMAX<sup>™</sup> system fits directly to your walls with no backs, tops or sides – you get total maximised storage for your belongings.

### FLEXIBLE STORAGE

Choose from an array of interior options from double hanging to shoe trays to internal drawers, all designed with your needs in mind.

### FLEXIBLE AND EASY TO UPDATE

Many of our competitors don't offer this, but we think its important to let you choose what's right for you. Our SpaceLUXE™ interior looks premium but it doesn't cost any more, its flexible and comes with backs, sides, tops and a floor.

### DIFFERENCE CHANGING NEEDS

You can change the interiors whenever you like, with this flexible system.