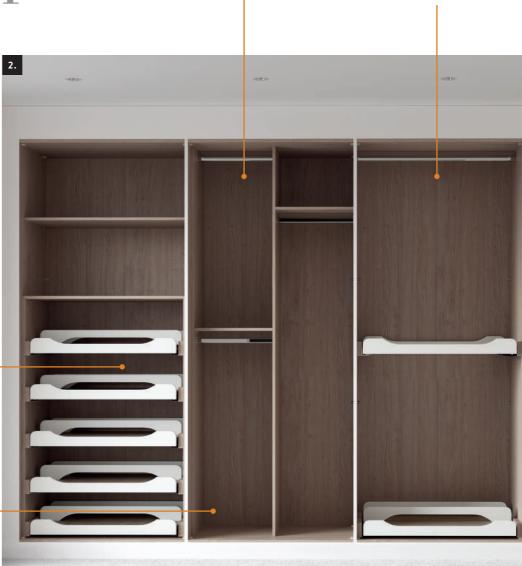

### More storage

When compared with freestanding wardrobes you'll gain so much more space and a place for everything.

### DIFFERENCE FULLY PROTECTED

Each unit is fully enclosed, which ensures that your clothes stay fresh and dust free.

### DIFFERENCE NO NEED TO DECORATE

Sometimes this really is the better option, if you have unsightly walls our back panel hides all that.