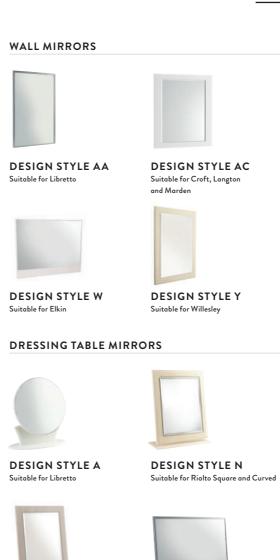

### WALL, FREE STANDING AND DRESSING TABLE MIRRORS

Mirrors illuminate, add depth and perspective... and can even become a talking point in a perfectly put together bedroom.

DESIGN STYLE U Suitable for Willesley

**DESIGN STYLE T** Suitable for Elkin

### FREE STANDING MIRRORS

DESIGN STYLE HARPSDEN Suitable for Croft

**DESIGN STYLE P** Suitable for Linje

DESIGN STYLE N Suitable for Rialto Square and Curved

DESIGN STYLE S Suitable for Seton

**DESIGN STYLE AB** Suitable for Radley, Avon and Hatton

DESIGN STYLE AF Suitable for Linje

**DESIGN STYLE W** Suitable for Radley, Avon, Seton and Hatton

Let it spark joy!

As Marie Kondo says, if it doesn't spark joy, get rid of it. Items that don't envoke any sense of happiness are clutter.