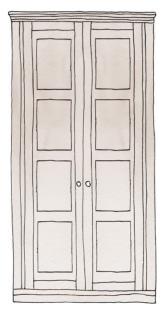

Angled Doors

Mirrored Doors

Bifold Doors

Fretwork

Pebble Grey

Juniper

Cobalt Sea Salt Storm Blue Green Tea

Langton in Pebble Grey with rectangular fretwork

The perfect addition to any home; a choice of three intricately detailed solid or mirrored fretwork doors take centre stage.

Statement wardrobes with an Art Deco feel. Or keep it simple but elegant with our four panelled design.

CURVED FRETWORK

RECTANGULAR FRETWORK

SQUARE FRETWORK

FOUR PANELLED

**The simple, soothing choice.** Simplicity is the word that sums up Marden. Although clean, elegant and beautiful also apply.

Smooth painted finish

Marden in Dove Grey