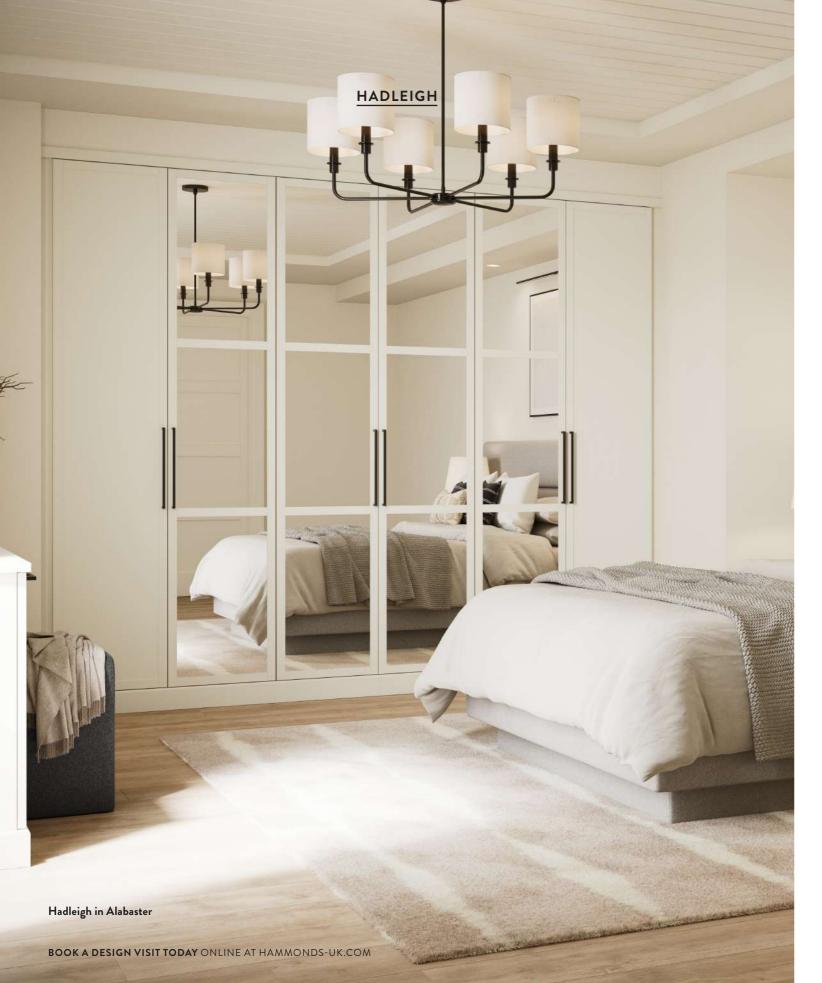

**Unforgettable styles, timeless by design.** Create a minimal look with fully matching doors, or make a statement with a mix and match design.

Hadleigh in Indigo

Vinyl finish

OUR RANGES 83

SEE OUR SLIDING WARDROBES BROCHURE

Hadleigh in White

Choose from a 1 or 3 panel door and create a look you'll love.