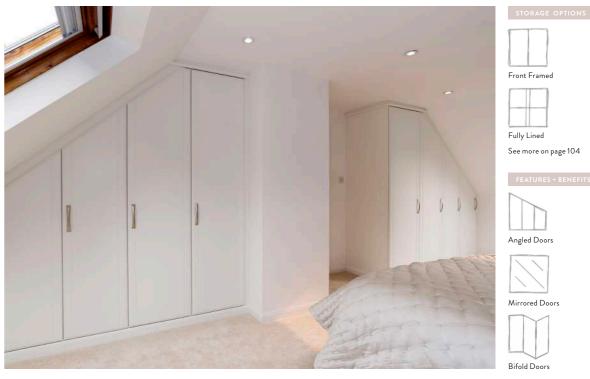

#### **SLOPING CEILINGS**

From angled ceilings to awkward loft spaces, our designers and fitters have seen them all; a sloping ceiling can add character to a room. Clever shelving and internal drawers can enhance your awkward storage.

SEE OUR SLIDING WARDROBES BROCHURE

| STORAGE OPTIONS      |  |  |  |  |
|----------------------|--|--|--|--|
| Front Framed         |  |  |  |  |
| Fully Lined          |  |  |  |  |
| See more on page 104 |  |  |  |  |
| FEATURES + BENEFITS  |  |  |  |  |
|                      |  |  |  |  |