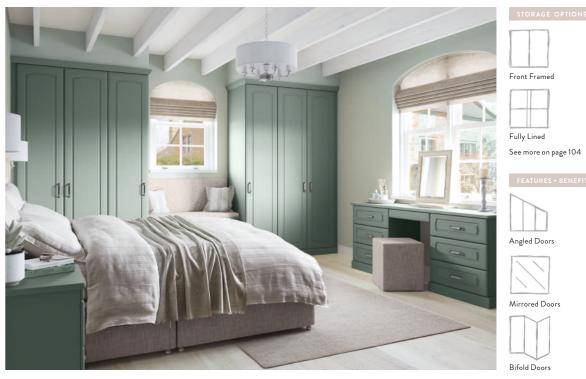

# Perfectly Painted. Hand crafted. Equals perfection.

Cliveden in Storm Blue

Cliveden in Heritage Green

**Combines shaker simplicity with timeless styling.** The smooth painted finish and timeless shaker style door brings elegance to any bedroom.