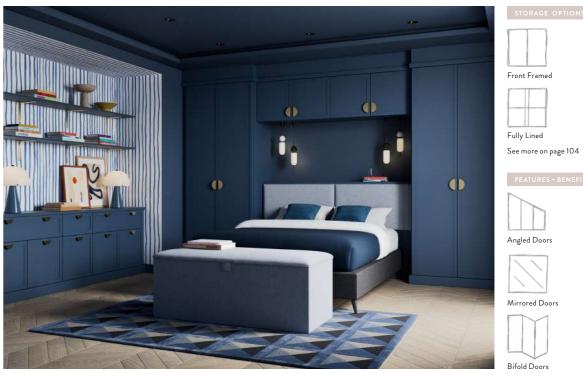

SEE OUR SLIDING WARDROBES BROCHURE

| STORAGE OPTIONS      |  |  |  |  |
|----------------------|--|--|--|--|
| Front Framed         |  |  |  |  |
| Fully Lined          |  |  |  |  |
| See more on page 104 |  |  |  |  |
| FEATURES + BENEFITS  |  |  |  |  |
|                      |  |  |  |  |

Angled Doors

Mirrored Doors

White Ash Rural Oak Graphite Alabaster Indigo

**Smooth, subtle and seriously stylish.** Cool and understated, Avon is the perfect pick for someone looking for a sleek, fresh, contemporary design.

# AVON

# Combining modern simplicity with a glamorous finish.

Avon in White Ash

Avon in White Ash with fully lined interior

Avon in White

Your bedroom is your haven, a place to rest and recharge.