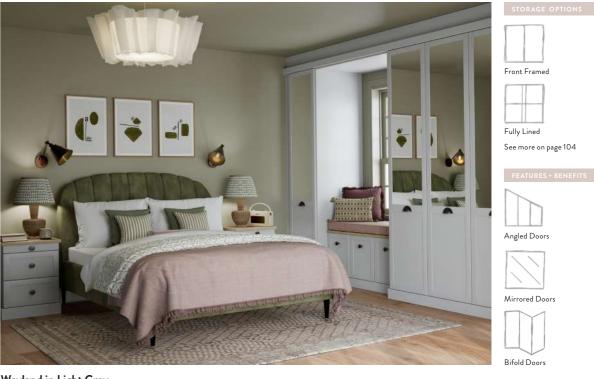

# **Beautifully proportioned, unmistakably Shaker.** A slimline shaker style door, elegantly proportioned to bring a sense of calm and refined sophistication to any bedroom.

Wayland in Light Grey

Vinyl finish

SEE OUR SLIDING WARDROBES BROCHURE

| STORAGE OPTIONS      |  |  |  |  |
|----------------------|--|--|--|--|
| Front Framed         |  |  |  |  |
| Fully Lined          |  |  |  |  |
| See more on page 104 |  |  |  |  |
| FEATURES + BENEFITS  |  |  |  |  |
|                      |  |  |  |  |

Angled Doors

Mirrored Doors

White Ash Rural Oak Graphite Alabaster Indigo

**Smooth, subtle and seriously stylish.** Cool and understated, Avon is the perfect pick for someone looking for a sleek, fresh, contemporary design.