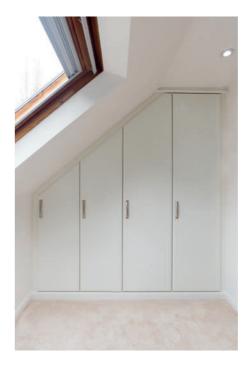

#### **SLOPING CEILINGS**

From angled ceilings to awkward loft spaces, our designers and fitters have seen them all; a sloping ceiling can add character to a room. Clever shelving and internal drawers can enhance your awkward storage.

# (Continues over...)