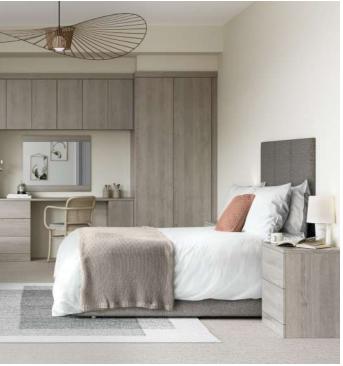

# Radley

**Coolly minimalist. The perfect blank canvas.** That neat, 'flat' finish is the perfect design to enhance whatever touches you need to create your own special haven.

Radley in Casella Oak

Vinyl finish

SEE OUR SLIDING WARDROBES BROCHURE

| STORAGE OPTIONS      |  |  |  |  |
|----------------------|--|--|--|--|
| Front Framed         |  |  |  |  |
| Fully Lined          |  |  |  |  |
| See more on page 104 |  |  |  |  |
| FEATURES + BENEFITS  |  |  |  |  |
|                      |  |  |  |  |