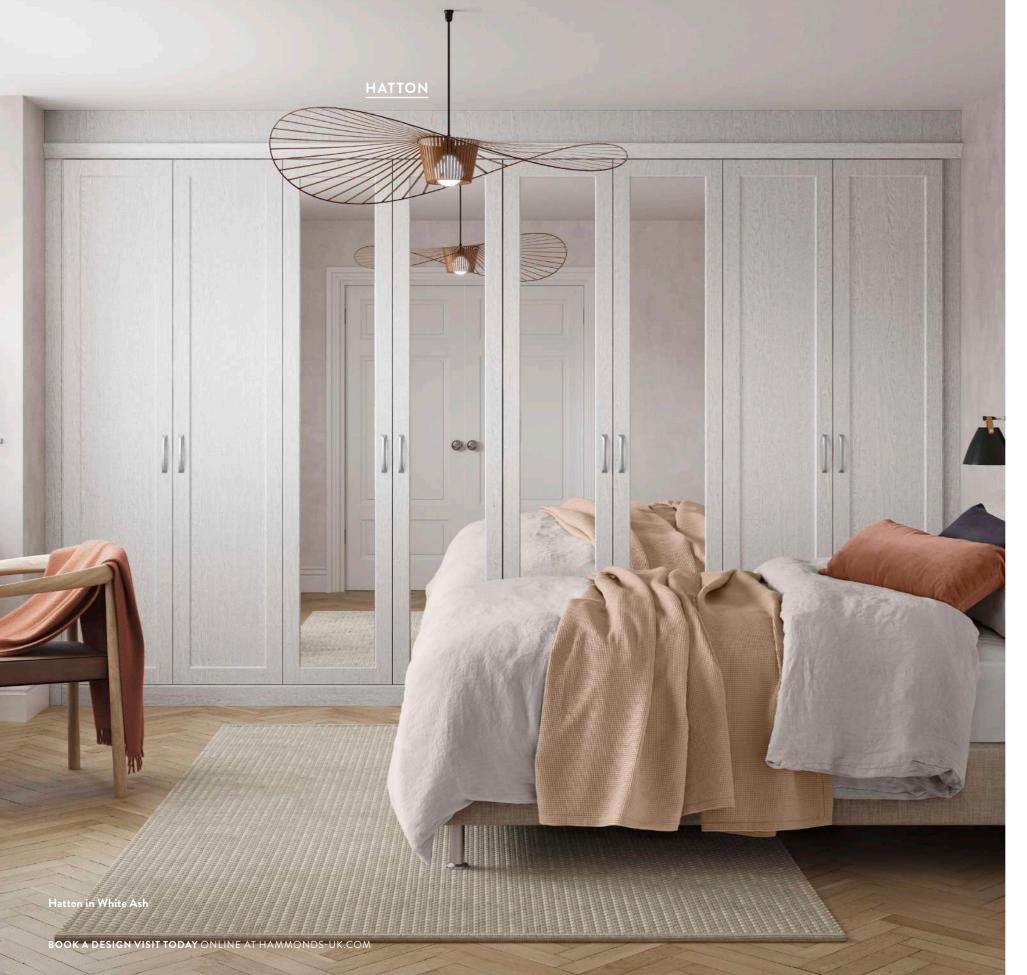

# Hatton

**Breath-taking looks that are timeless.** The softness of the routed profile on both designs combined with our selection of wood and matt finishes creates a series of breath-taking looks that are timeless.

Vinyl finish

SEE OUR SLIDING WARDROBES BROCHURE

Hatton in White

Hatton in Fern Green

Mirrors reflect light to make a rooms feel bigger and brighter. So available as an optional extra, Hatton's mirrored doors have a bevelled edge for an elegant and quality finish.