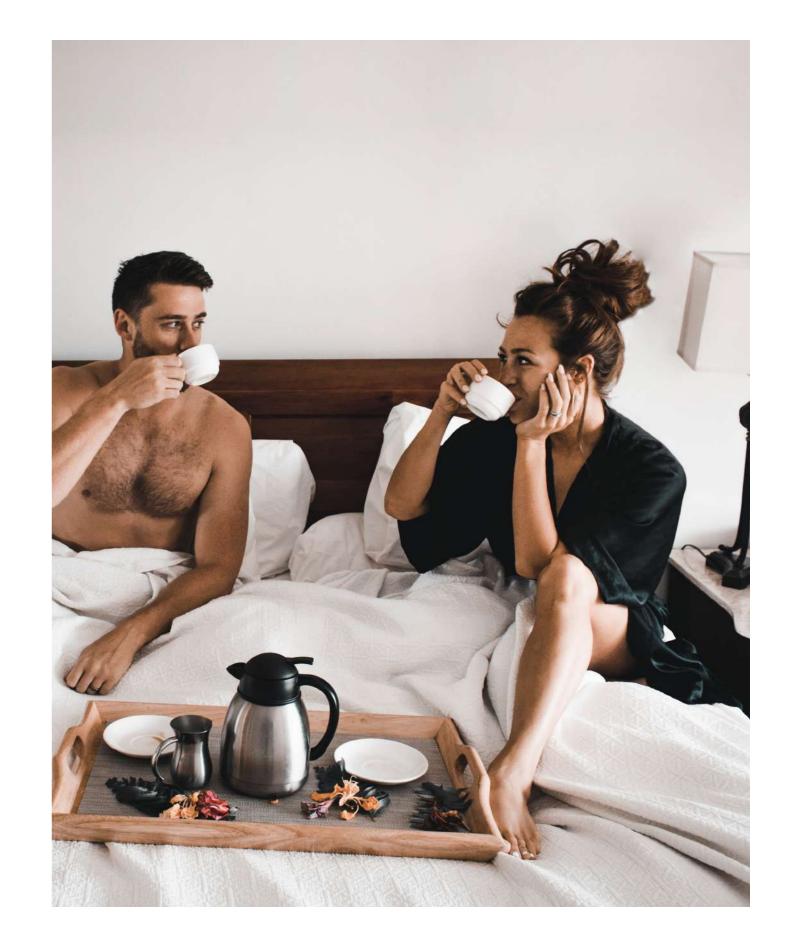

**1. PULL OUT TEA TRAY** The launch pad for that start-the-day cuppa.

2. COSMETICS DRAWER Neat and compartmentalised to organise all your everyday essentials.

**3. LAUNDRY BIN** The stylishly secret home for all your, as yet... unwashed items.