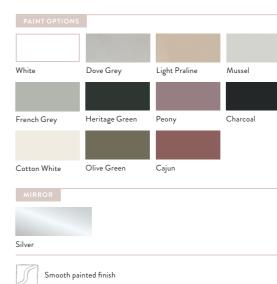

# Perfectly painted

There's something unique and special about the look and feel of a painted bedroom – it can completely transform a space into your dream bedroom.

We're truly passionate about helping you create a bedroom that's perfect for you, so we've spent a lot of time carefully selecting a palette that is beautiful, versatile and current.

Our curated colours are expertly sprayed over a delicate wood texture to create a wonderfully soft effect, whilst ensuring a hard-wearing finish.

Choose either a naturally inspired grain texture or a smooth finish in a beautifully muted palette of seventeen shades, offering the perfect choice for any style home.