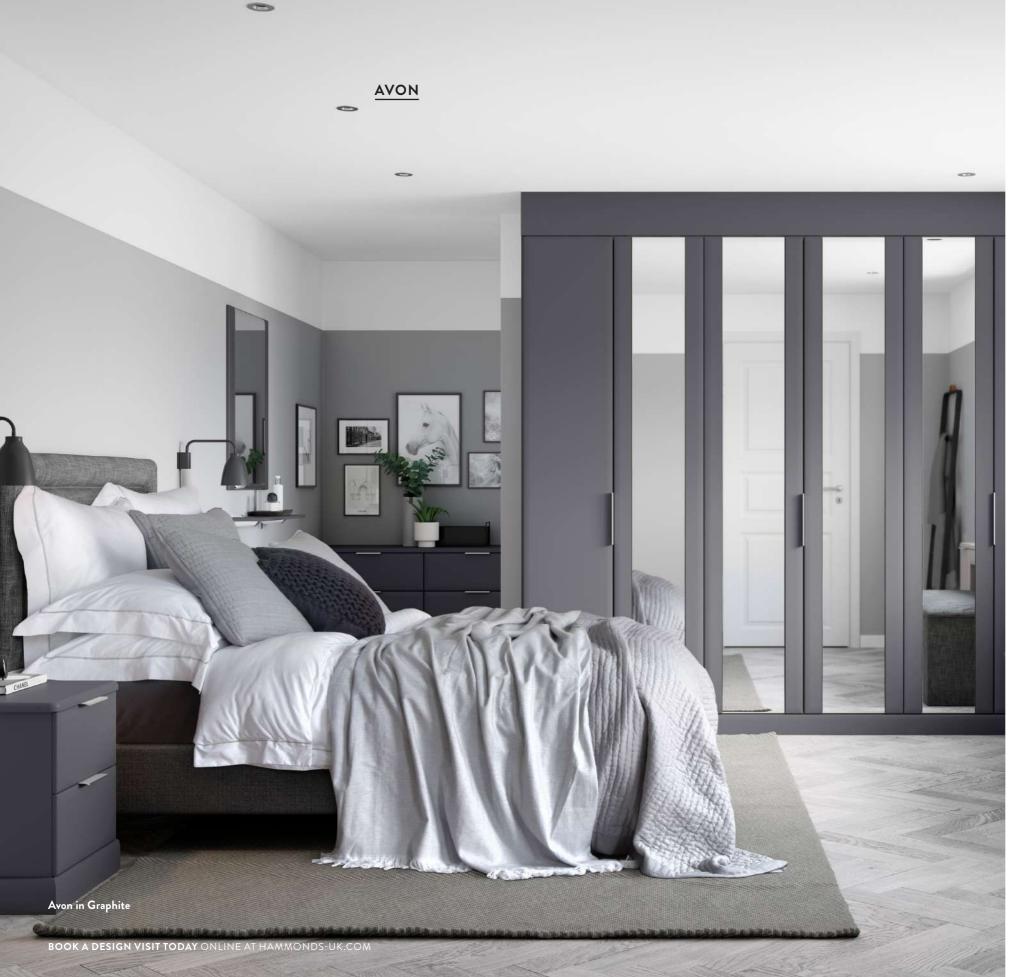

Angled Doors

Mirrored Doors

White Ash Rural Oak Graphite Alabaster Indigo

**Smooth, subtle and seriously stylish.** Cool and understated, Avon is the perfect pick for someone looking for a sleek, fresh, contemporary design.

# AVON

# Combining modern simplicity with a glamorous finish.

Avon in White Ash

Avon in White Ash with fully lined interior

Avon in White

Your bedroom is your haven, a place to rest and recharge.