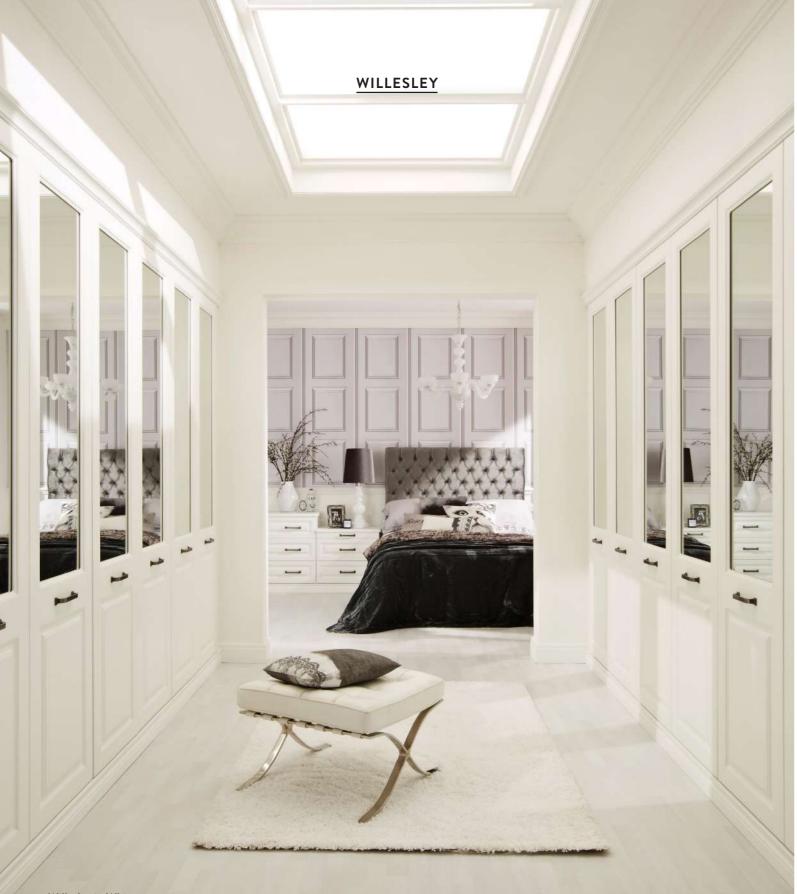

Willesley in White

**Timeless, sophisticated and stylish.** Ornately detailed design, rustic pewter handles and a palette of ten finishes - a truly versatile range.

Willesley in Nordic Grey

Vinyl finish

|      |           | 41.       |           |
|------|-----------|-----------|-----------|
|      | Graphite  | White Ash | Rural Oak |
| P.C. |           |           |           |
|      | Alabaster | Indigo    |           |