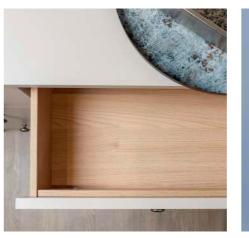

#### STRONGER DRAWERS

A drawer should be robust; we build ours with four strong sides, then fit our handles to an additional panel. Other companies stick their handles directly to the frame, slapdash.