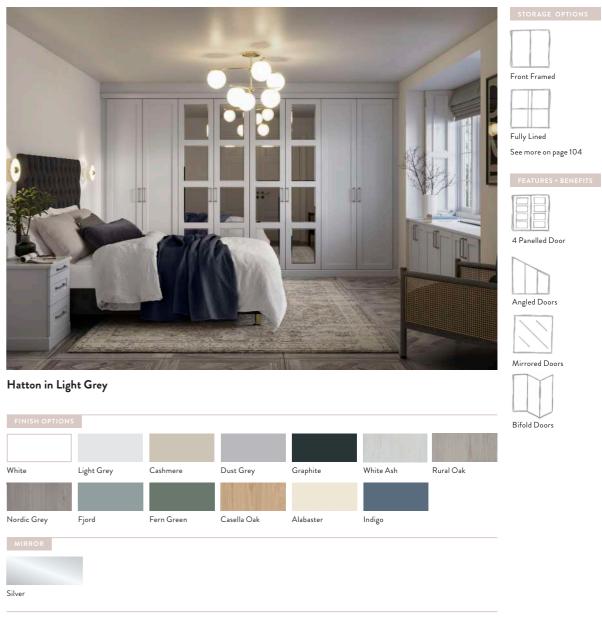

# Hatton

**Breath-taking looks that are timeless.** The softness of the routed profile on both designs combined with our selection of wood and matt finishes creates a series of breath-taking looks that are timeless.

Vinyl finish

SEE OUR SLIDING WARDROBES BROCHURE

Hatton in White

Hatton in Fern Green

Mirrors reflect light to make a rooms feel bigger and brighter. So available as an optional extra, Hatton's mirrored doors have a bevelled edge for an elegant and quality finish.