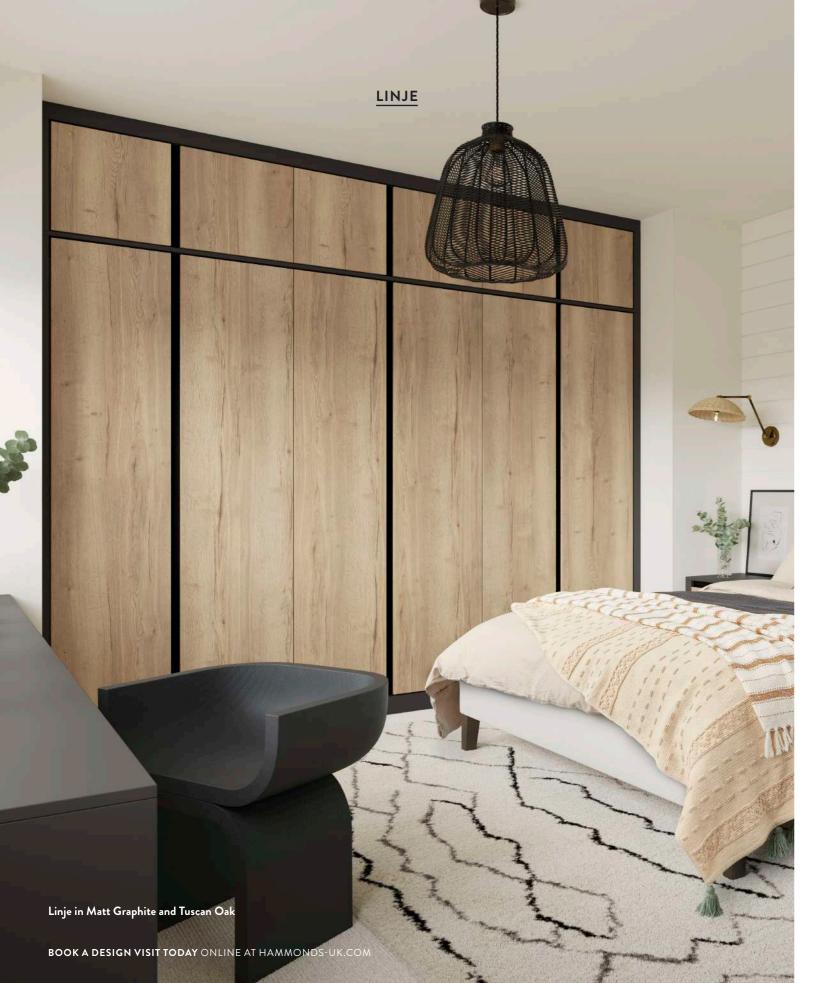

# Linje

**Clean lines and a subtle palette.** The balanced design offers perfectly tailored storage with a chic and considered finish.

Linje in Matt & Gloss White

Vinyl finish

Angled Doors

perfect addition to contemporary spaces, with clean lines and a