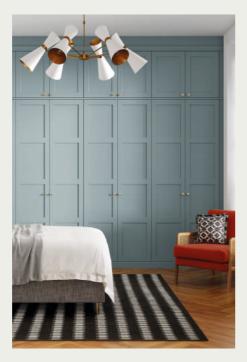

## **SECTION 1**:

# Fit more into your unique home...



#### **SLOPING CEILINGS**

From angled ceilings to awkward loft spaces, our designers and fitters have seen them all; a sloping ceiling can add character to a room. Clever shelving and internal drawers can enhance your awkward storage.

# (Continues over...)



#### NARROW SPACES

With sliding wardrobes, even narrow and dead space can become a home for your shoe boxes and winter bedding. Check out the full range in our new Sliding Wardrobes brochure.

# Awkward spaces no more



#### UNDER STAIRS

Tricky angles and empty nooks aren't a problem. With the right mix of pull-out rails, shelving and slide shoe trays we can achieve huge amounts of storage; even here. Add in bi-fold doors for even better access to all your bits and bobs.



#### HIGH CEILINGS

We won't let high ceilings go to waste. Our wardrobes can stretch by adding a set of top boxes giving you room to store even more items.

#### **SECTION 1**:

# Unlock space you never knew you had



#### ALCOVES

A free-standing wardrobe is the last thing you need here. Our team will craft a fitted wardrobe specially designed for your bedroom to make the most of every inch of available space.



#### AWKWARD SPACES

We like a challenge. So bring on your weird and wonderfully angled walls, your odd-looking recesses and cubbyholes, we'll not only put them to good use, we'll make them look good too.

83

AN/AN

0

0

# Walk-in wardrobe goals

"From illuminated dressing areas to pull-out shoe shelves. Life is more beautiful with a walk-in wardrobe"

DAVID JONES Hammonds