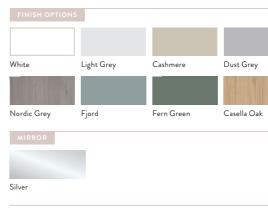

Willesley in White

**Timeless, sophisticated and stylish.** Ornately detailed design, rustic pewter handles and a palette of ten finishes - a truly versatile range.

Willesley in Nordic Grey

Vinyl finish

|      |           | 41.       |           |
|------|-----------|-----------|-----------|
|      | Graphite  | White Ash | Rural Oak |
| P.C. |           |           |           |
|      | Alabaster | Indigo    |           |