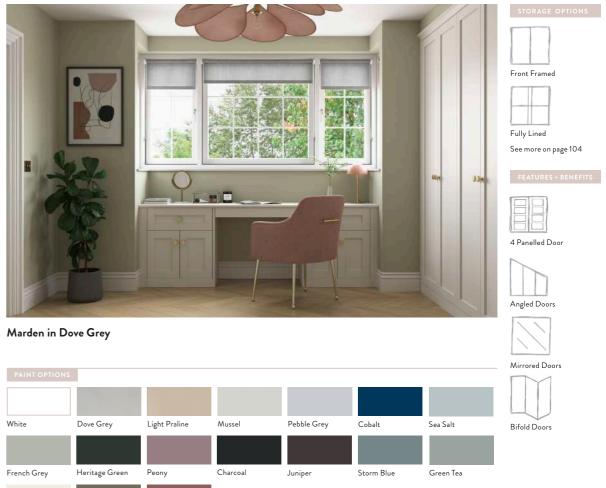

CURVED FRETWORK

RECTANGULAR FRETWORK

SQUARE FRETWORK

FOUR PANELLED

**The simple, soothing choice.** Simplicity is the word that sums up Marden. Although clean, elegant and beautiful also apply.

Smooth painted finish

Marden in Dove Grey

SEE OUR SLIDING WARDROBES BROCHURE

| STORAGE OPTIONS      |  |  |  |  |
|----------------------|--|--|--|--|
| Front Framed         |  |  |  |  |
| Fully Lined          |  |  |  |  |
| See more on page 104 |  |  |  |  |
| FEATURES + BENEFITS  |  |  |  |  |
|                      |  |  |  |  |