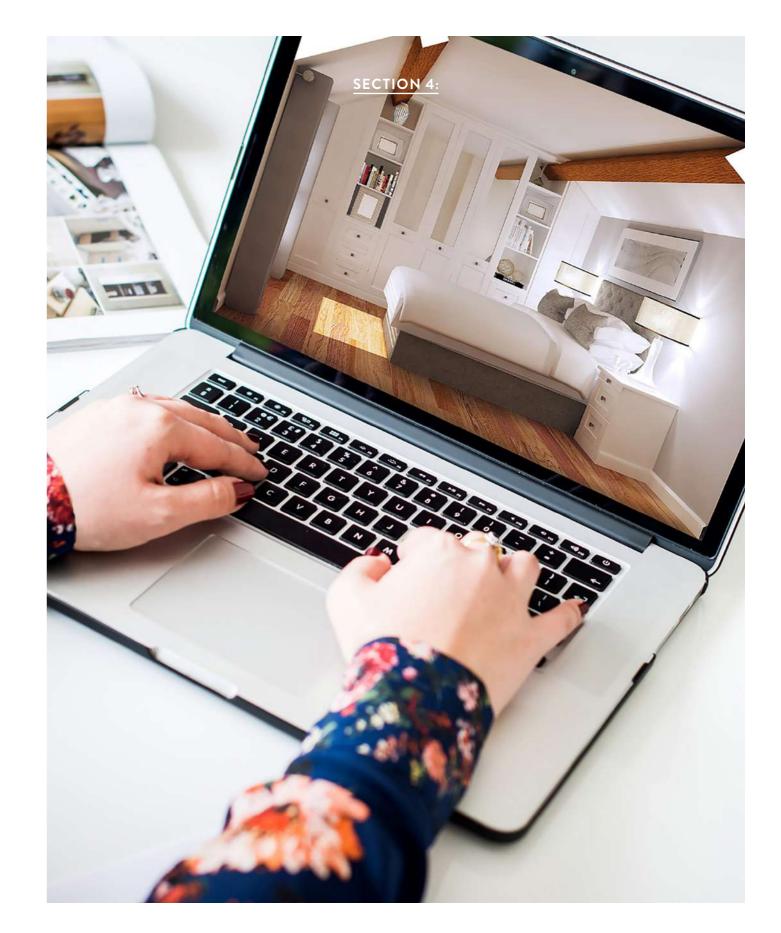

TAILORED FOR YOU

We will create a bedroom that fits perfectly into your home and lifestyle.

SECTION 4: OUR SERVICE

We will work with you from your initial thoughts, through to installation to bring your bedroom to life.

#### SEE YOUR DREAM ...ON SCREEN!

A trained designer will; visit you, discover what you want, look at your space, storage needs and budget - share some designs, and then... create a tantalising 3D view of your bedroom-to-be.

For us, every design is special, so no two Hammonds' designed bedrooms are the same. Well, you're unique, so shouldn't your bedroom be too?

See your dream home (on screen) Our CAD system lets you create a 3D real-life view of your bedroom. So, go on, experiment, try stuff. Why not?

### THE FREE, FUN TECHY BIT

Next, using our CAD (computer-aided design) home design system we'll create a 3D computer graphic view of your bedroom. It will take shape in front of you, letting you experiment with colours, finishes... everything.