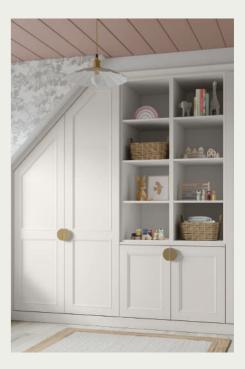

# Awkward spaces no more

#### UNDER STAIRS

Tricky angles and empty nooks aren't a problem. With the right mix of pull-out rails, shelving and slide shoe trays we can achieve huge amounts of storage; even here. Add in bi-fold doors for even better access to all your bits and bobs.

#### HIGH CEILINGS

We won't let high ceilings go to waste. Our wardrobes can stretch by adding a set of top boxes giving you room to store even more items.