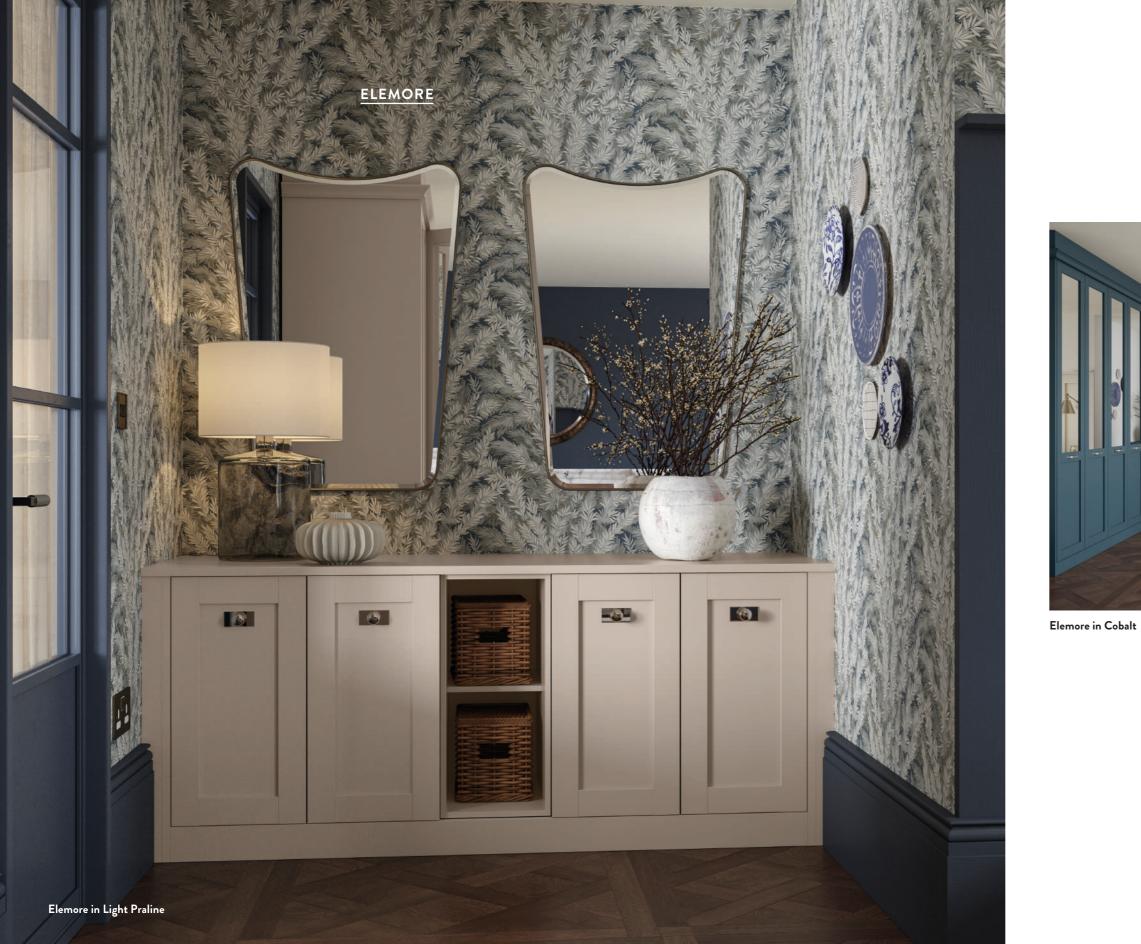

Elemore in Light Praline

Smooth painted finish

**Boldly impressive Deco style.** Go on, make a statement, with a deliciously decadent Art Deco style that's just begging to be looked at.

Langton in Light Praline with curved fretwork