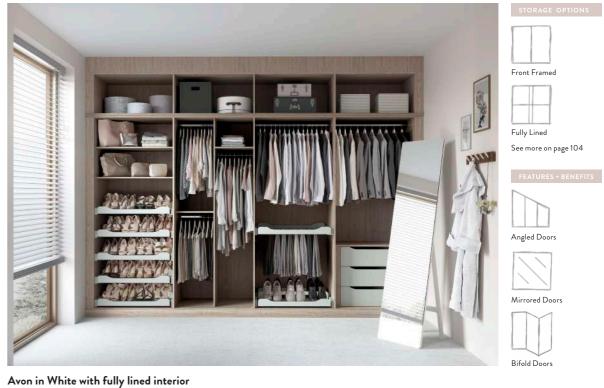

# Combining modern simplicity with a glamorous finish.

Avon in White Ash

Avon in White Ash with fully lined interior

Avon in White

Your bedroom is your haven, a place to rest and recharge.

### FLEXIBLE STORAGE

Choose from an array of interior options from double hanging to shoe trays to internal drawers, all designed with your needs in mind.