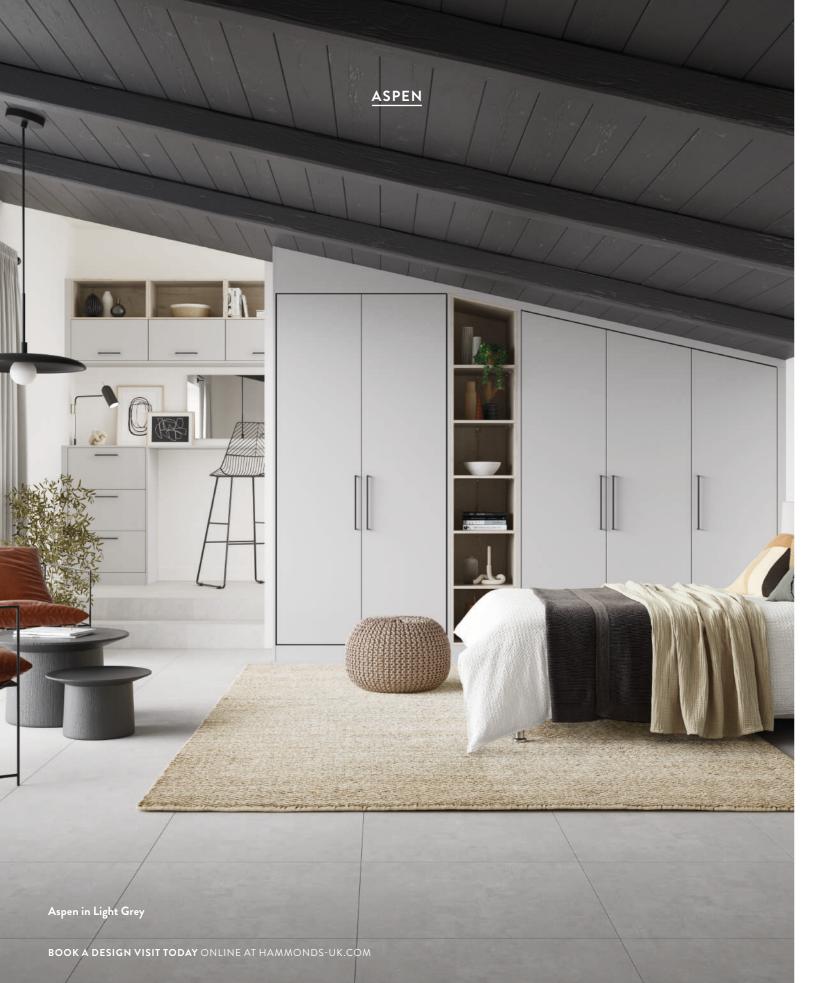

Aspen in Fjord & Tuscan Oak

Vinyl finish

| STORAGE OPTIONS |
|-----------------|
|                 |
|                 |
| Front Framed    |
|                 |
|                 |

Fully Lined See more on page 104

Angled Doors

Fjord

Aspen in Anthracite & Graphite

This built-in bedroom range boasts a seamless finish to wardrobes, dressers and bedside tables.

Aspen in White

Aspen in Light Grey