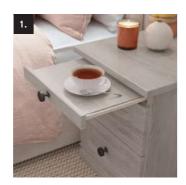

**1. PULL OUT TEA TRAY** The launch pad for that start-the-day cuppa.

2. COSMETICS DRAWER Neat and compartmentalised to organise all your everyday essentials.

**3. LAUNDRY BIN** The stylishly secret home for all your, as yet... unwashed items.