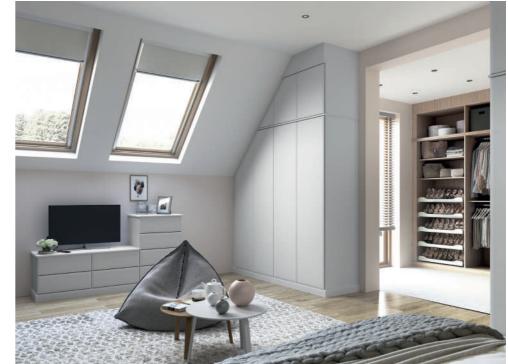

# Big or small, tiny or tall

HAMMONDS EMBRACES YOUR ODD SHAPES AND TIGHT SPACES

Just like us, bedrooms come shapes and sizes. No two are same, so we treat every b as a completely new project

#### **SLOPING CEILINGS**

From angled ceilings to awkward loft spaces, our designers and fitters have seen them all; a sloping ceiling can add character to a room. Clever shelving and internal drawers can enhance your awkward storage.

# Awkward spaces no more

#### AWKWARD SPACES

We like a challenge. So bring on your weird and wonderfully angled walls, your odd-looking recesses and cubbyholes, we'll not only put them to good use, we'll make them look good too.