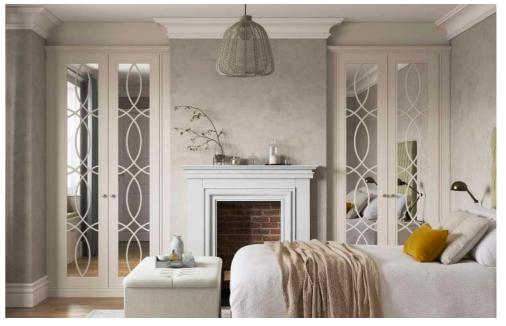

e and elegance to any bedroom.



Cliveden in Green Tea



Smooth painted finish





Bifold Doors

| Pebble Grey | Cobalt     | Sea Salt  |
|-------------|------------|-----------|
|             |            |           |
| Juniper     | Storm Blue | Green Tea |

SEE OUR SLIDING WARDROBES BROCHURE



Cliveden in White

# CLIVEDEN

# Perfectly Painted. Hand crafted. Equals perfection.



Cliveden in Storm Blue



Cliveden in Heritage Green





**Combines shaker simplicity with timeless styling.** The smooth painted finish and timeless shaker style door brings elegance to any bedroom.



Elemore in Light Praline



Smooth painted finish















**Boldly impressive Deco style.** Go on, make a statement, with a deliciously decadent Art Deco style that's just begging to be looked at.



Langton in Light Praline with curved fretwork









Angled Doors



Mirrored Doors



Bifold Doors



Fretwork

Pebble Grey

Juniper

Cobalt Sea Salt Storm Blue Green Tea





Langton in Pebble Grey with rectangular fretwork

The perfect addition to any home; a choice of three intricately detailed solid or mirrored fretwork doors take centre stage.



Statement wardrobes with an Art Deco feel. Or keep it simple but elegant with our four panelled design.



CURVED FRETWORK

RECTANGULAR FRETWORK





SQUARE FRETWORK

FOUR PANELLED





**The simple, soothing choice.** Simplicity is the word that sums up Marden. Although clean, elegant and beautiful also apply.





Smooth painted finish





Marden in Dove Grey







# Hatton

**Breath-taking looks that are timeless.** The softness of