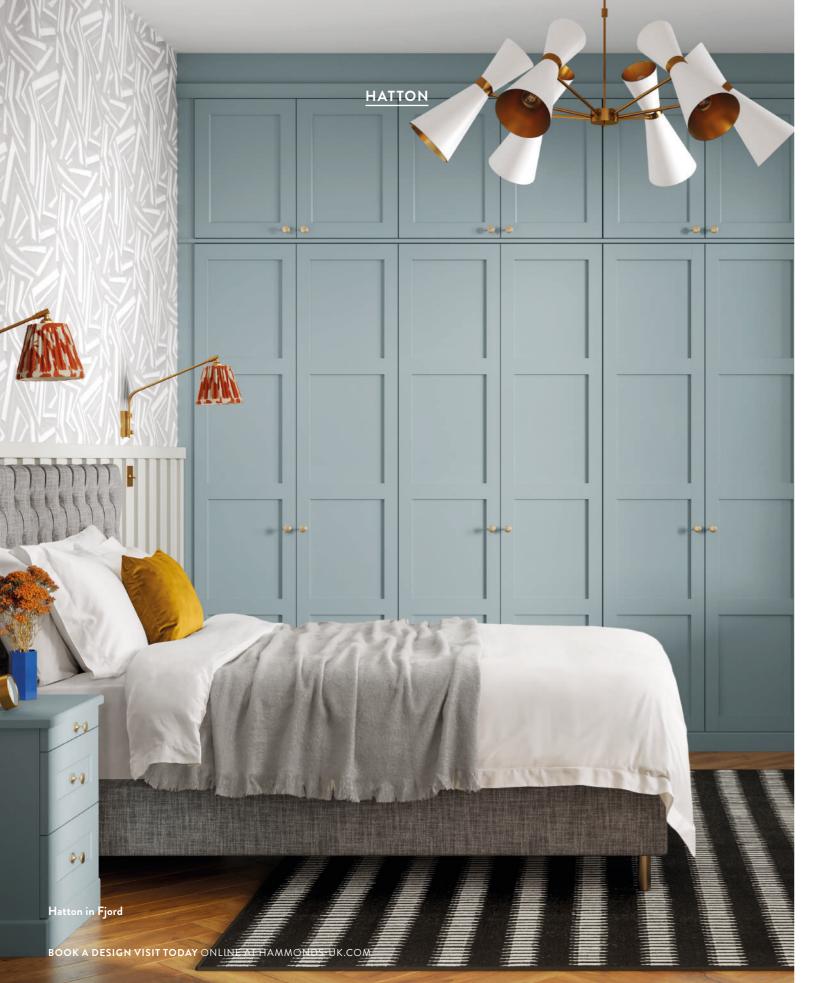

# Hatton

**Breath-taking looks that are timeless.** The softness of the routed profile on both designs combined with our selection of wood and matt finishes creates a series of breath-taking looks that are timeless.

Vinyl finish

SEE OUR SLIDING WARDROBES BROCHURE

Hatton in White

Hatton in Fern Green

Mirrors reflect light to make a rooms feel bigger and brighter. So available as an optional extra, Hatton's mirrored doors have a bevelled edge for an elegant and quality finish.