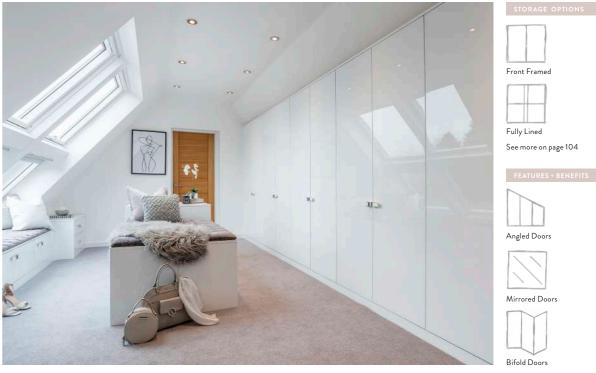

SEE OUR SLIDING WARDROBES BROCHURE

| STORAGE OPTIONS      |  |  |  |  |
|----------------------|--|--|--|--|
| Front Framed         |  |  |  |  |
| Fully Lined          |  |  |  |  |
| See more on page 104 |  |  |  |  |
| FEATURES + BENEFITS  |  |  |  |  |
|                      |  |  |  |  |

Aspen in Fjord & Tuscan Oak

Vinyl finish

| STORAGE OPTIONS |
|-----------------|
|                 |
|                 |
| Front Framed    |
|                 |
|                 |

Fully Lined See more on page 104