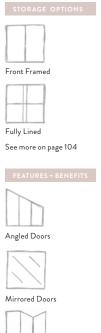

SEE OUR SLIDING WARDROBES BROCHURE

| STORAGE OPTIONS      |  |  |  |  |
|----------------------|--|--|--|--|
| Front Framed         |  |  |  |  |
| Fully Lined          |  |  |  |  |
| See more on page 104 |  |  |  |  |
| FEATURES + BENEFITS  |  |  |  |  |
|                      |  |  |  |  |

Angled Doors

Mirrored Doors

Bifold Doors

Fretwork

Pebble Grey

Juniper

Cobalt Sea Salt Storm Blue Green Tea

Langton in Pebble Grey with rectangular fretwork