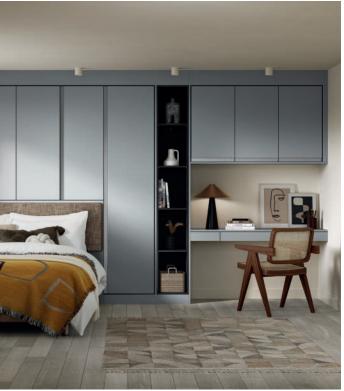

# Linje

**Clean lines and a subtle palette.** The balanced design offers perfectly tailored storage with a chic and considered finish.

Linje in Matt & Gloss White

Vinyl finish

Angled Doors

perfect addition to contemporary spaces, with clean lines and a