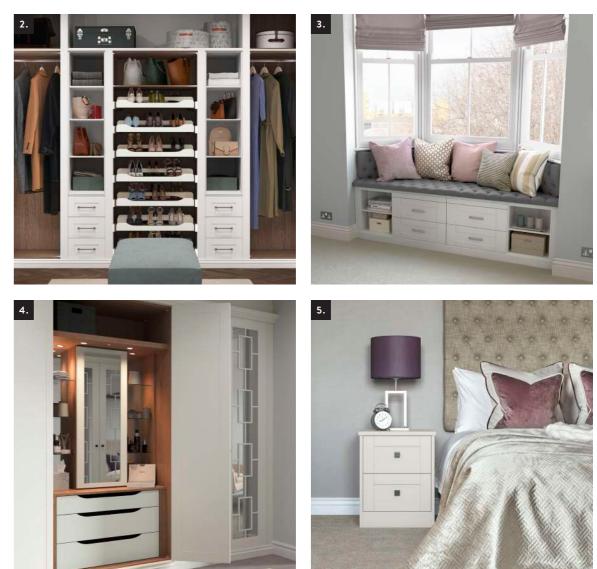

# At home with Hammonds

"I wanted my own little piece of heaven. A stylish, minimal bedroom, a place I could escape to.'

Continues over...

MIL WAR IST (P)

BOOK A DESIGN VISIT TODAY ONLINE AT HAMMONDS-UK.COM

### **SECTION 1**:

"I was so impressed with everything Hammonds offered from the beginning to the end"

AMY NEVILLE Model & Blogger

# Conquer the clutter...

Amy Neville was overwhelmed with her masses of clothes, shoes and bags; but she wanted her new London home to look simple, stylish and organised. Working with her Hammonds'

designer she chose the Willesley range to create her dream dressing room. Her stylish clothes are now stored in a gorgeous fitted wardrobe. And her shoes are a design feature.

# with style

Amy now has the stylish, spacious dressing room that she always worked for 'and always dreamed of'.

**EVERYTHING MATCHES** The Willesley range gives bedside cabinets a particularly simple and subtle look.

### **CLEVER STORAGE**

Amy was blown away at how much her corner wardrobe could store.

### TAILORED FOR AMY

Open shelves one side, fitted wardrobes the other. Just like Amy asked for.