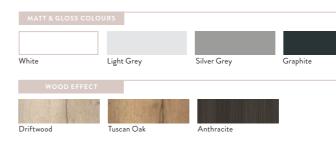

Angled Doors

Fjord

Aspen in Anthracite & Graphite

This built-in bedroom range boasts a seamless finish to wardrobes, dressers and bedside tables.

Aspen in White

Aspen in Light Grey