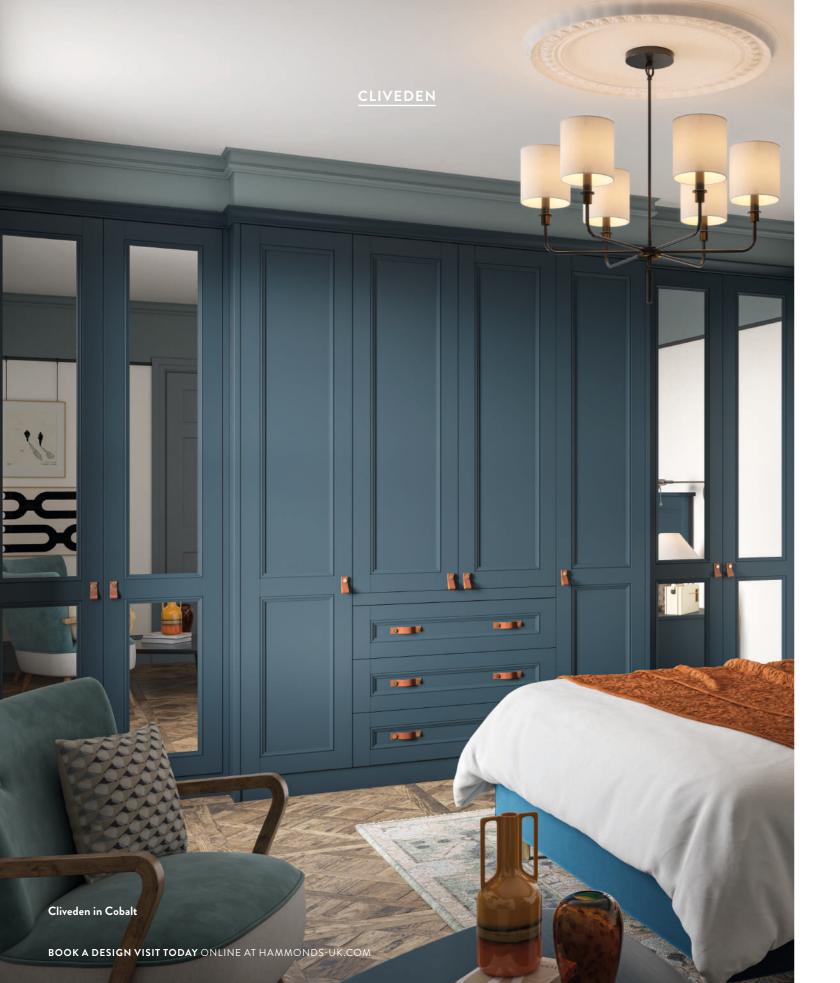

Cliveden in Green Tea

Smooth painted finish

Bifold Doors

| Pebble Grey | Cobalt     | Sea Salt  |
|-------------|------------|-----------|
|             |            |           |
| Juniper     | Storm Blue | Green Tea |

SEE OUR SLIDING WARDROBES BROCHURE

Cliveden in White

# CLIVEDEN

# Perfectly Painted. Hand crafted. Equals perfection.

Cliveden in Storm Blue

Cliveden in Heritage Green

**Combines shaker simplicity with timeless styling.** The smooth painted finish and timeless shaker style door brings elegance to any bedroom.