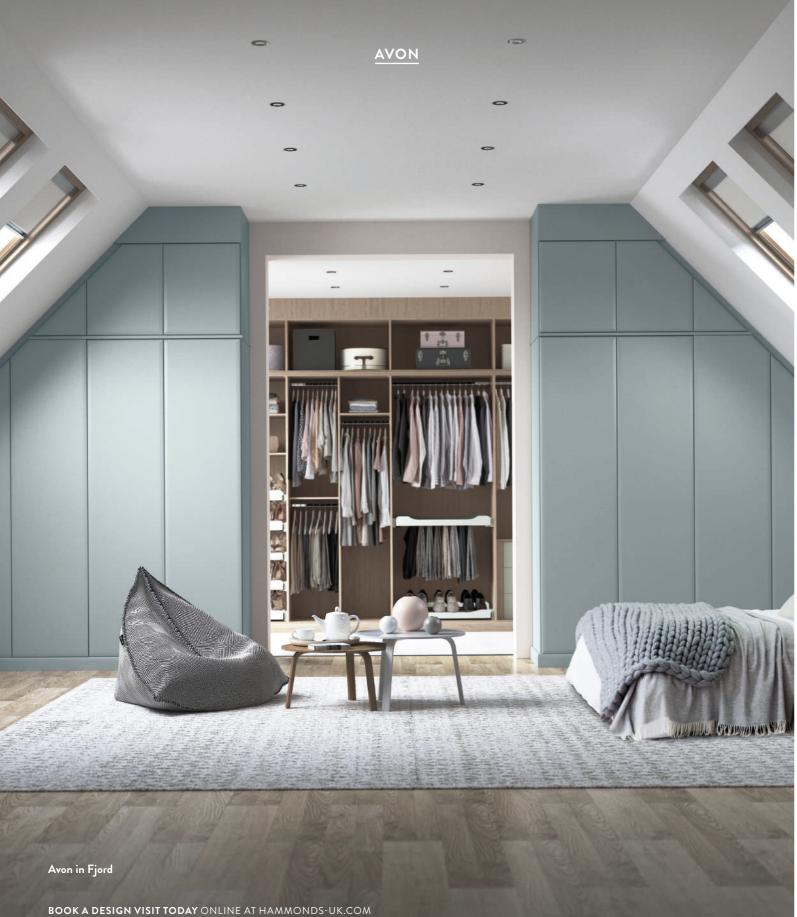

Angled Doors

Mirrored Doors

White Ash Rural Oak Graphite Alabaster Indigo

**Smooth, subtle and seriously stylish.** Cool and understated, Avon is the perfect pick for someone looking for a sleek, fresh, contemporary design.

|    | Graphite  | White Ash | Rural Oak |
|----|-----------|-----------|-----------|
| 1º |           |           |           |
|    | Alabaster | Indigo    |           |

# AVON

# Combining modern simplicity with a glamorous finish.

Avon in White Ash

Avon in White Ash with fully lined interior

Avon in White

Your bedroom is your haven, a place to rest and recharge.