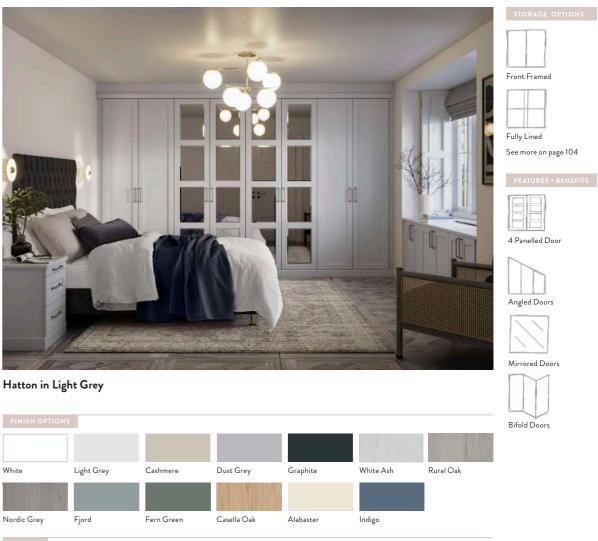

# Hatton

**Breath-taking looks that are timeless.** The softness of the routed profile on both designs combined with our selection of wood and matt finishes creates a series of breath-taking looks that are timeless.

Vinyl finish

SEE OUR SLIDING WARDROBES BROCHURE

Hatton in White

Hatton in Fern Green

Mirrors reflect light to make a rooms feel bigger and brighter. So available as an optional extra, Hatton's mirrored doors have a bevelled edge for an elegant and quality finish.