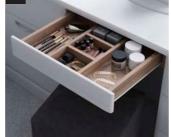

**1. PULL OUT TEA TRAY** The launch pad for that start-the-day cuppa.

2. COSMETICS DRAWER Neat and compartmentalised to organise all your everyday essentials.

**3. LAUNDRY BIN** The stylishly secret home for all your, as yet... unwashed items.