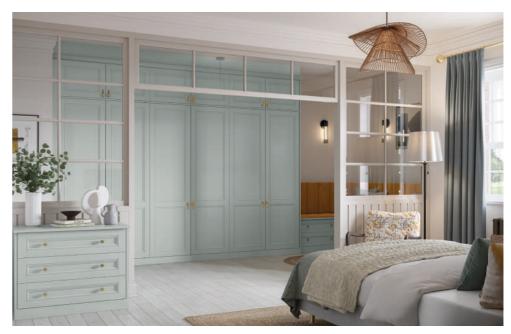

# Perfectly Painted. Hand crafted. Equals perfection.

Cliveden in Storm Blue

Cliveden in Heritage Green

**Combines shaker simplicity with timeless styling.** The smooth painted finish and timeless shaker style door brings elegance to any bedroom.