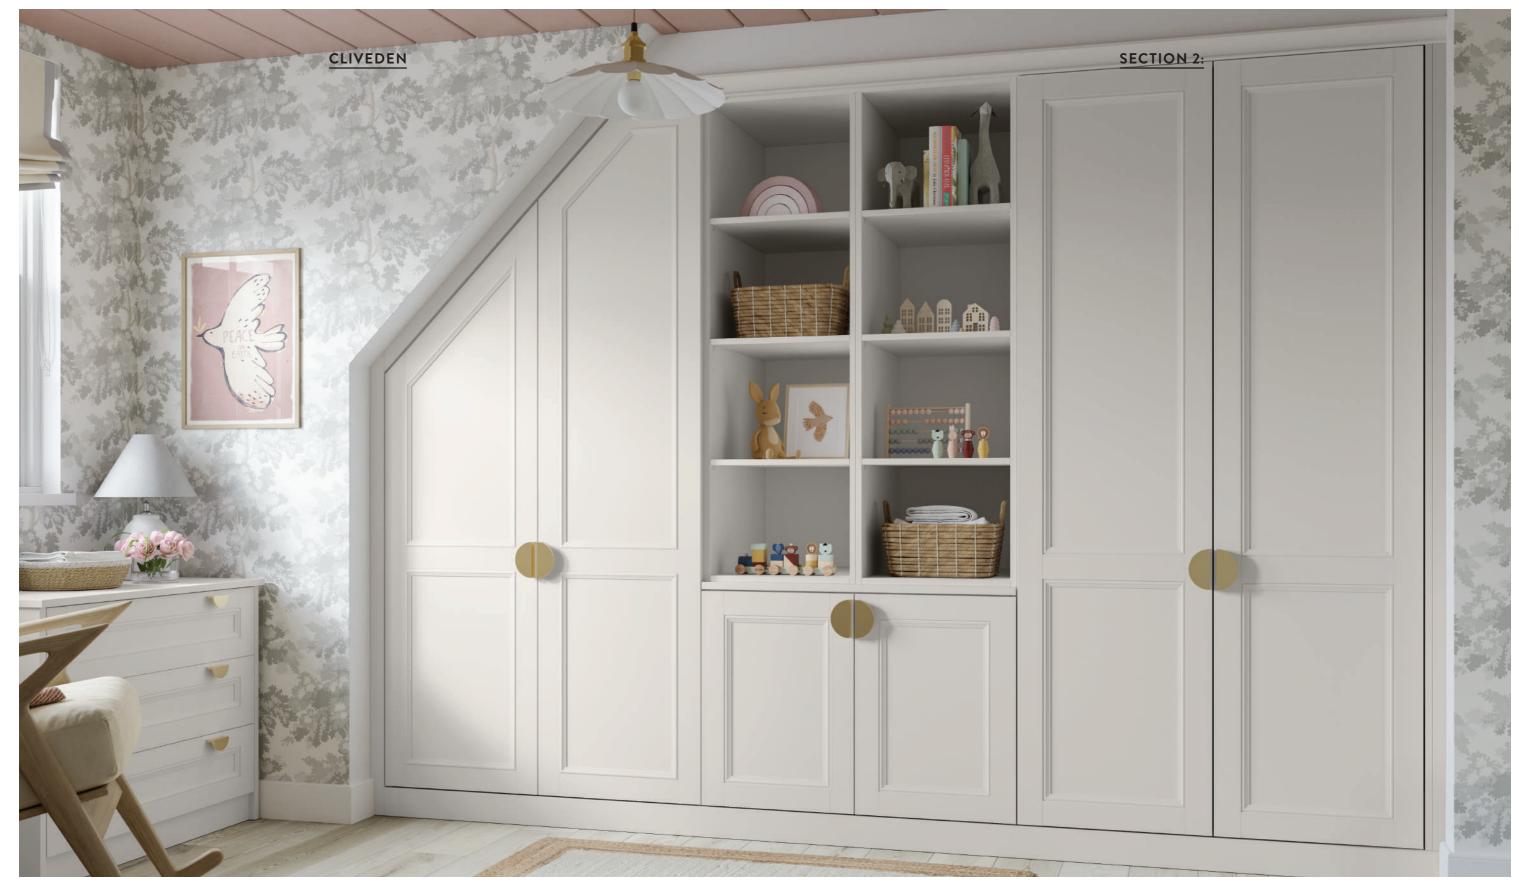

#### **SLOPING CEILINGS**

From angled ceilings to awkward loft spaces, our designers and fitters have seen them all; a sloping ceiling can add character to a room. Clever shelving and internal drawers can enhance your awkward storage.

#### UNDER STAIRS

Tricky angles and empty nooks aren't a problem. With the right mix of pull-out rails, shelving and slide shoe trays we can achieve huge amounts of storage; even here. Add in bi-fold doors for even better access to all your bits and bobs.