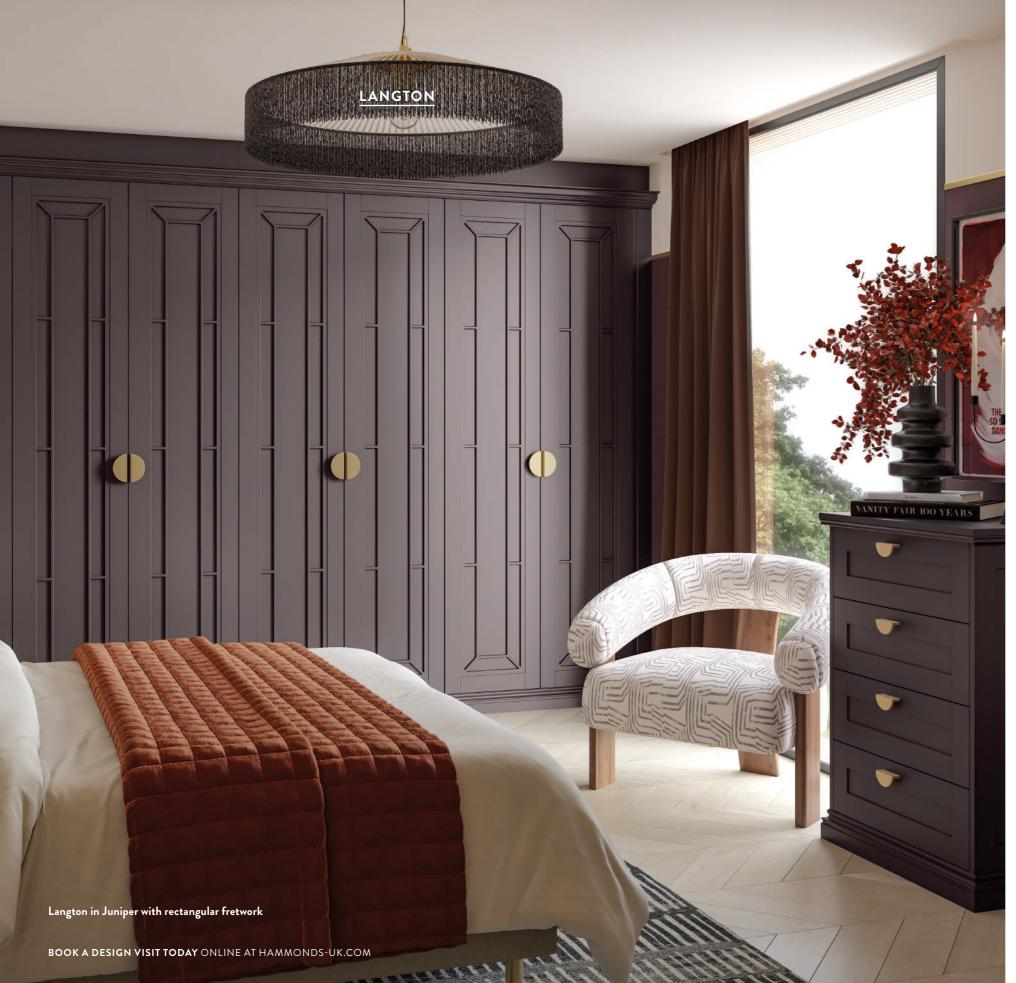

# Our ranges

Combines elegant sophistication, with Shaker simplicity. With Shaker comes versatility, so however you style it, the result will be a gloriously relaxing bedroom.

Juniper

Storm Blue

Green Tea

# Perfectly Painted. Hand crafted. Equals perfection.

Cliveden in Storm Blue

Cliveden in Heritage Green

**Combines shaker simplicity with timeless styling.** The smooth painted finish and timeless shaker style door brings elegance to any bedroom.