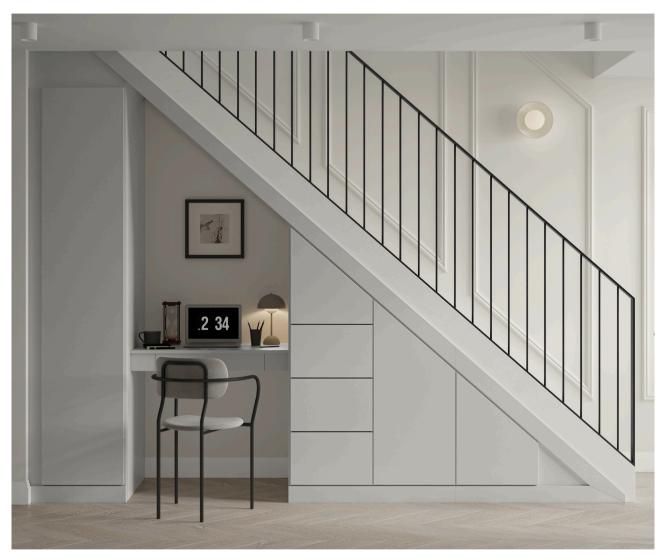

## CONTEMPORARY

Add a sleek, modern look to your understairs with our Contemporary range - the perfect choice for clean, minimal interiors. PAGE 4

## Contemporary

A sleek, modern look The perfect tailored storage to complement minimal interior styling in modern everyday homes.

| FINISH OPTIONS       |           |            |             |
|----------------------|-----------|------------|-------------|
| Matt & gloss colours |           |            |             |
|                      | White     | Light Grey | Silver Grey |
| Wood effect          |           |            |             |
|                      | Driftwood | Tuscan Oak | Anthracite  |
| Vinyl finish         |           |            |             |