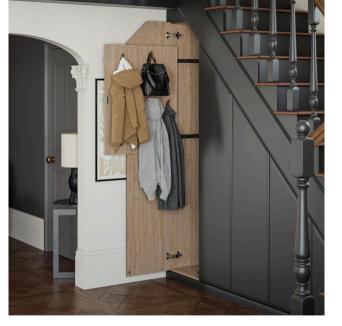

## Contemporary

A sleek, modern look The perfect tailored storage to complement minimal interior styling in modern everyday homes.



| FINISH OPTIONS       |           |            |             |
|----------------------|-----------|------------|-------------|
| Matt & gloss colours |           |            |             |
|                      | White     | Light Grey | Silver Grey |
| Wood effect          |           |            |             |
|                      | Driftwood | Tuscan Oak | Anthracite  |
| Vinyl finish         |           |            |             |



Graphite

Fjord (matt only)







## Shaker

## A classic, timeless aesthetic Effortless style with classic panelled detailing - the perfect choice to bring character and order to your understairs.











## Saponetta

## An elegant, contemporary space A minimal look with a touch of character; the bevelled edge detailing adds beautiful interest to your tailored storage.





### IN ORDER, TO LIVE BETTER



## Better by design

Live better, with tailored understairs storage Clever storage, perfectly designed to fit and transform any understairs space - for a calm, organised home.



### Single & Double Cupboards



### Pull-out Coat Hook



### Pull-out Drawers

depths and combinations to store other cupboard



essentials too.

All our pull-out units are fitted with extra-strong runners with soft close built-in. This unit is capable of carrying up to 35kg.

Soft close on all doors and drawers as standard.

> Our drawers are all built with **four** sides making them super durable.

**Extra