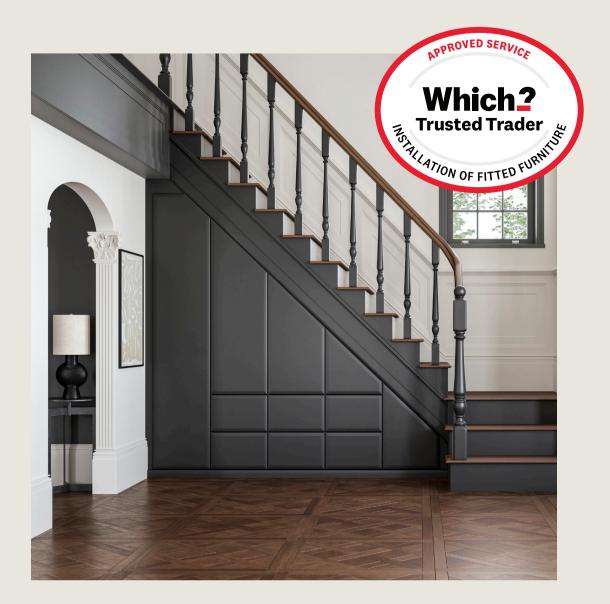

## StairSpace™

Create a calm home, with clever understairs storage Your hallway is a high traffic area - an area to store your coats and shoes, an extension of your kitchen storage, and a space to pass through as you move from one room to another. StairSpace<sup>™</sup> has been specifically designed to maximise and transform your understairs space into tailored storage at the best price - for a calm, organised home.

## Better by design

Live better, with tailored understairs storage Clever storage, perfectly designed to fit and transform any understairs space - for a calm, organised home.