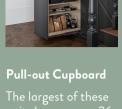

### Pull-out Drawers

depths and combinations to store other cupboard

essentials too.

All our pull-out units are fitted with extra-strong runners with soft close built-in. This unit is capable of carrying up to 35kg.