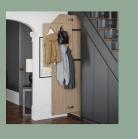

|           |            |             |
|                      | Driftwood | Tuscan Oak | Anthracite  |
| Vinyl finish         |           |            |             |



Graphite

Fjord (matt only)







## Shaker

## A classic, timeless aesthetic Effortless style with classic panelled detailing - the perfect choice to bring character and order to your understairs.











## Saponetta

## An elegant, contemporary space A minimal look with a touch of character; the bevelled edge detailing adds beautiful interest to your tailored storage.





### IN ORDER, TO LIVE BETTER



## Better by design

Live better, with tailored understairs storage Clever storage, perfectly designed to fit and transform any understairs space - for a calm, organised home.



### Single & Double Cupboards



### Pull-out Coat Hook



### Pull-out Drawers

depths and combinations to store other cupboard



essentials too.

All our pull-out units are fitted with extra-strong runners with soft close built-in. This unit is capable of carrying up to 35kg.

Soft close on all doors and drawers as standard.

> Our drawers are all built with **four** sides making them super durable.

**Extra deep** – we offer a choice of depths for your furniture, 600mm or 800mm to make sure we maximise every inch of space.

Fitted to perfection - using our uniquely designed stair stringer, we ensure our furniture will fit perfectly to the shape of your stairs.



Skirting We design these little extras specifically for each range and include as standard.

All our furniture comes with a 5 year guarantee for added peac