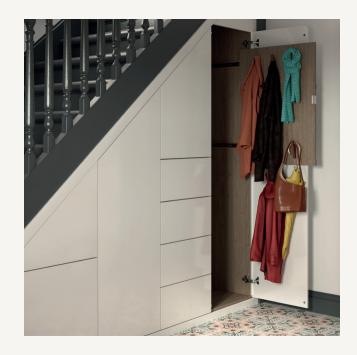

ange - the perfect choice for clean, minimal interiors. PAGE 4

## StairSpace™

Create a calm home, with clever understairs storage Your hallway is a high traffic area - an area to store your coats and shoes, an extension of your kitchen storage, and a space to pass through as you move from one room to another. StairSpace<sup>™</sup> has been specifically designed to maximise and transform your understairs space into tailored storage at the best price - for a calm, organised home.

## SAPONETTA

Inject elegant, contemporary style to your space with our Saponetta range - pairing tailored storage with minimal detailing and a beautiful finish. PAGE 8











## Contemporary

A sleek, modern look The perfect tailored storage to complement minimal interior styling in modern everyday homes.



| FINISH OPTIONS       |           |            |             |
|----------------------|-----------|------------|-------------|
| Matt & gloss colours |           |            |             |
|                      | White     | Light Grey | Silver Grey |
| Wood effect          |           |            |             |
|                      | Driftwood | Tuscan Oak | Anthracite  |
| Vinyl finish         |           |            |             |



Graphite

Fjord (matt only)







## Shaker

## A classic, timeless aesthetic Effortless style with classic panelled detailing - the perfect choice to bring character and order to your understairs.











## Saponetta

## An elegant, contemporary space A minimal look with a touch of character; the bevelled edge detailing adds beautiful inte