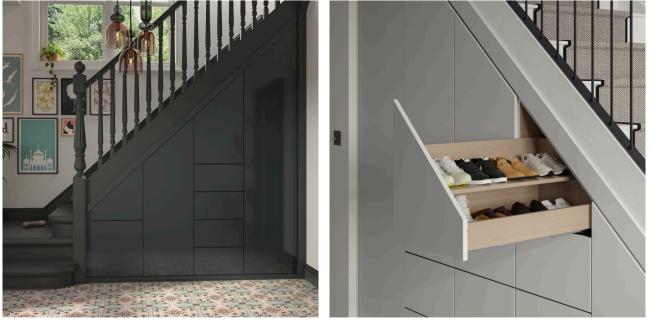

## StairSpace™

Create a calm home, with clever understairs storage Your hallway is a high traffic area - an area to store your coats and shoes, an extension of your kitchen storage, and a space to pass through as you move from one room to another. StairSpace<sup>™</sup> has been specifically designed to maximise and transform your understairs space into tailored storage at the best price - for a calm, organised home.

### Pull-out Drawers

depths and combinations to store other cupboard

essentials too.

All our pull-out units are fitted with extra-strong runners with soft close built-in. This unit is capable of carrying up to 35kg.

Soft close on all doors and drawers as standard.

> Our drawers are all built with **four** sides making them super durable.

**Extra deep** – we offer a choice of depths for your furniture, 600mm or 800mm to make sure we maximise every inch of space.