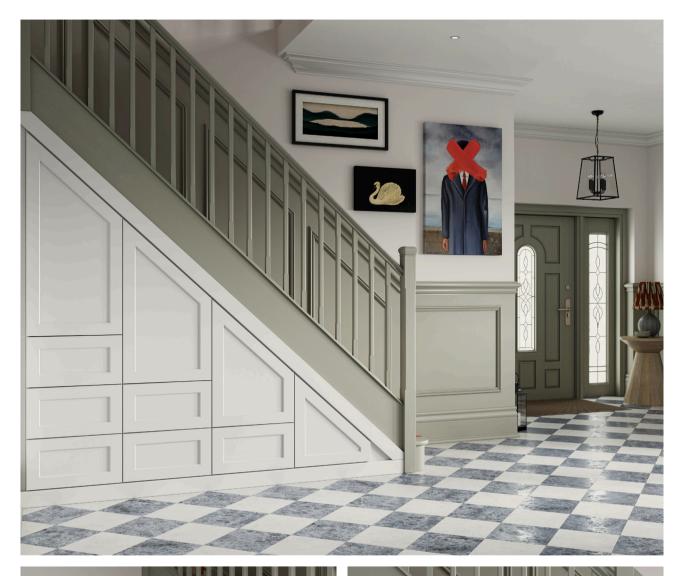

## A classic, timeless aesthetic Effortless style with classic panelled detailing - the perfect choice to bring character and order to your understairs.

### Single & Double Cupboards