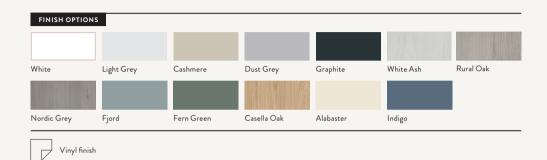

## Contemporary

A sleek, modern look The perfect tailored storage to complement minimal interior styling in modern everyday homes.

| FINISH OPTIONS       |           |            |             |
|----------------------|-----------|------------|-------------|
| Matt & gloss colours |           |            |             |
|                      | White     | Light Grey | Silver Grey |
| Wood effect          |           |            |             |
|                      | Driftwood | Tuscan Oak | Anthracite  |
| Vinyl finish         |           |            |             |

Graphite

Fjord (matt only)