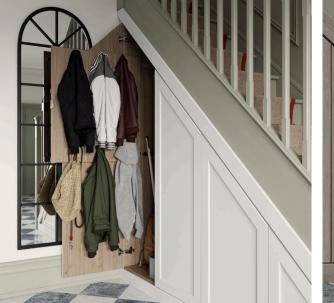

.

## SAPONETTA

Inject elegant, contemporary style to your space with our Saponetta range - pairing tailored storage with minimal detailing and a beautiful finish. PAGE 8











## Contemporary

A sleek, modern look The perfect tailored storage to complement minimal interior styling in modern everyday homes.



| FINISH OPTIONS       |           |            |             |
|----------------------|-----------|------------|-------------|
| Matt & gloss colours |           |            |             |
|                      | White     | Light Grey | Silver Grey |
| Wood effect          |           |            |             |
|                      | Driftwood | Tuscan Oak | Anthracite  |
| Vinyl finish         |           |            |             |



Graphite

Fjord (matt only)







## Shaker

## A classic, timeless aesthetic Effortless style with classic panelled detailing - the perfect choice to bring character and order to your understairs.











## Saponetta

## An elegant, contemporary space A minimal look with a touch of character; the bevelled edge detailing adds beautiful interest to your tailored storage.





### IN ORDER, TO LIVE BETTER



## Better by design

Live better, with tailored understairs storage Clever storage, perfectly designed to fit and transform any understairs space - for a calm, organised home.



### Single & Double Cupboards



### Pull-out Coat Hook



### Pull-out Drawers

depths and combinations to store other cupboard



essentials too.

All our pull-out units are fitted with extra-strong runners with soft close built-in. Th