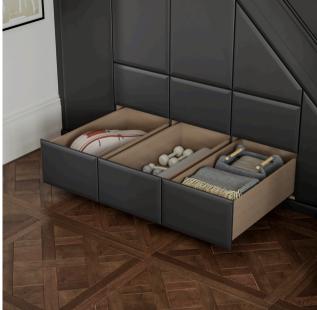

### Pull-out Drawers

depths and combinations to store other cupboard

essentials too.

All our pull-out units are fitted with extra-strong runners with soft close built-in. This unit is capable of carrying up to 35kg.

Soft close on all doors and drawers as standard.

> Our drawers are all built with **four** sides making them super durable.

**Extra deep** – we offer a choice of depths for your furniture, 600mm or 800mm to make sure we maximise every inch of space.