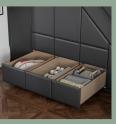

### Pull-out Drawers

depths and combinations to store other cupboard

essentials too.

All our pull-out units are fitted with extra-strong runners with soft close built-in. This unit is capable of carrying up to 35kg.