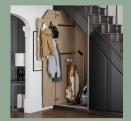

ilver Grey |
| Wood effect          |           |            |             |
|                      | Driftwood | Tuscan Oak | Anthracite  |
| Vinyl finish         |           |            |             |



Graphite

Fjord (matt only)







## Shaker

## A classic, timeless aesthetic Effortless style with classic panelled detailing - the perfect choice to bring character and order to your understairs.











## Saponetta

## An elegant, contemporary space A minimal look with a touch of character; the bevelled edge detailing adds beautiful interest to your tailored storage.





### IN ORDER, TO LIVE BETTER



## Better by design

Live better, with tailored understairs storage Clever storage, perfectly designed to fit and transform any understairs space - for a calm, organised home.



### Single & Double Cupboards



### Pull-out Coat Hook



### Pull-out Drawers

depths and combinations to store other cupboard



essentials too.

All our pull-out units are fitted with extra-strong runners with soft close built-in. This unit is capable of carrying up to 35kg.

Soft close on all doors and drawers as standard.

> Our drawers are all built with **four** sides making them super durable.

**Extra deep** – we offer a choice of depths for your furniture, 600mm or 800mm to make sure we maximise every inch of space.

Fitted to perfection - using our uniquely designed stair stringer, we ensure our furniture will fit perfectly to the shape of your stairs.



Skirting We design these little extras specifically for each range and include as standard.

All our furniture comes with