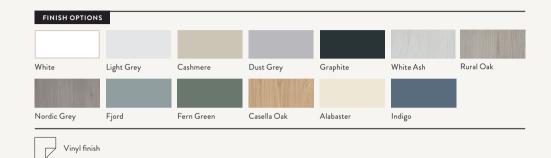

## Contemporary

A sleek, modern look The perfect tailored storage to complement minimal interior styling in modern everyday homes.

| FINISH OPTIONS       |           |            |             |
|----------------------|-----------|------------|-------------|
| Matt & gloss colours |           |            |             |
|                      | White     | Light Grey | Silver Grey |
| Wood effect          |           |            |             |
|                      | Driftwood | Tuscan Oak | Anthracite  |
| Vinyl finish         |           |            |             |

Graphite

Fjord (matt only)