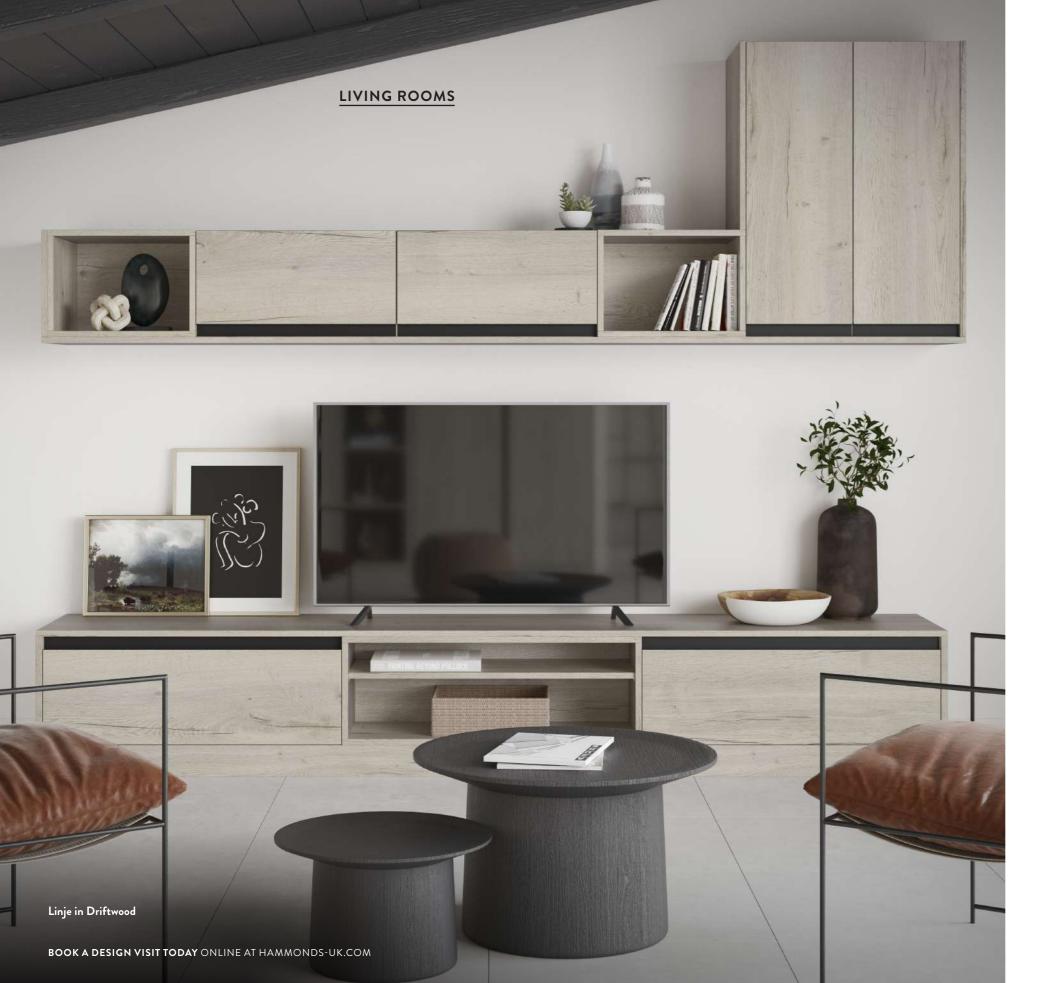

### Living Rooms

Linje in White Matt & Driftwood

#### A place for everything

Your living room should be a place of calm and relaxation, for the whole family. With tailored storage available in a range of styles, there's a perfect choice for your space.