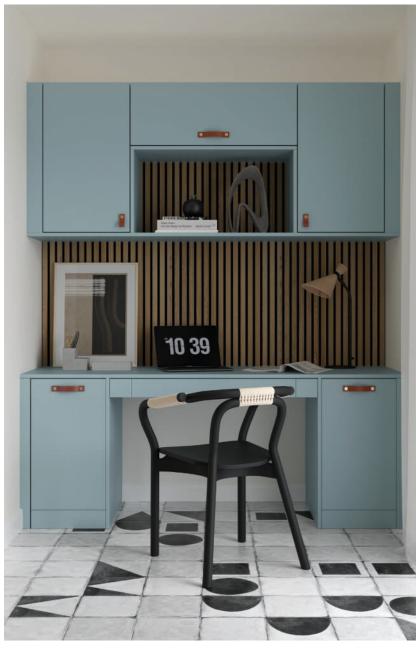

ble and organised space. We have a stylish range of fitted home offices, from modern finishes to classic studies - create a space to inspire you.



Cliveden in Heritage Green

BOOK A DESIGN VISIT TODAY ONLINE AT HAMMONDS-UK.COM

#### HOME OFFICE



Elemore in Mussel



Aspen in Graphite





#### SECTION 2:



Hatton in White Ash



Cliveden in Mussel

#### HOME OFFICE



Radley in Nordic Grey

#### A beautiful home office

We can create a beautiful home office from even the smallest of spaces. With our tailored fitted furniture, you can make the most of small or unused areas, such as alcoves, bay windows or even a spot under the stairs.



BOOK A DESIGN VISIT TODAY ONLINE AT HAMMONDS-UK.COM



#### SECTION 2:



Avon in Light Grey



Elemore in Cobalt

SHOP BY ROOM 47

#### HOME OFFICE



Aspen in Fjord

#### Expertly designed

Our expertly designed ranges span across bedroom and fitted living, so you can coordinate different spaces of your home for a considered and flowing feel.



#### SHOP BY ROOM

### **Boot Rooms**



Marden in White

#### Out of sight, out of mind

We can transform forgotten areas like hallways and utility rooms with clever storage solutions - creating the perfect space for coats, shoes and all your cleaning essentials.



Cliveden in French Grey

BOOK A DESIGN VISIT TODAY ONLINE AT HAMMONDS-UK.COM

# BOOT ROOMS Linje in Fjord Matt and Tuscan Oak BOOK A DESIGN VISIT TODAY ONLINE AT HAMMONDS-UK.

#### SECTION 2:



Elemore in Juniper

#### **BOOT ROOMS**



Aspen in Silver Grey



Cliveden in French Grey



Elemore in White

SHOP BY ROOM 55

#### SHO