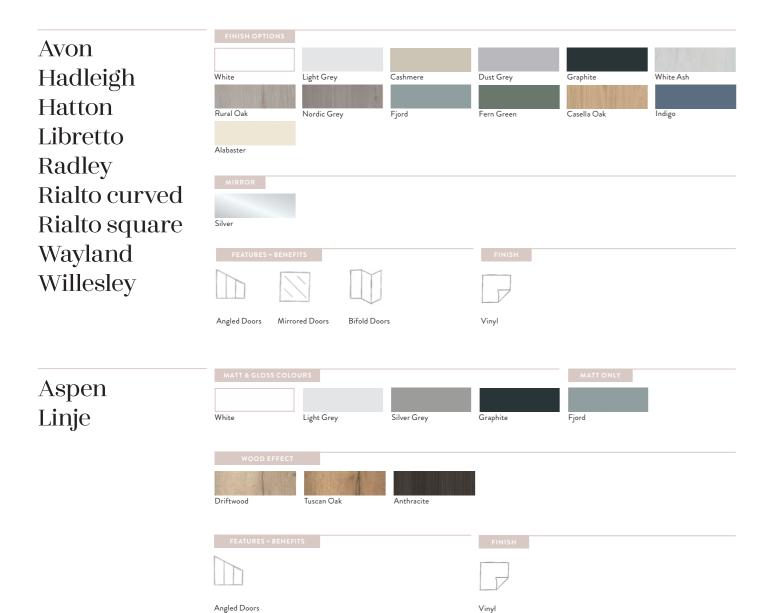

# Perfectly painted

There's something unique and special about the look and feel of a painted bedroom – it can completely transform a space into your dream bedroom.

We're truly passionate about helping you create a bedroom that's perfect for you, so we've spent a lot of time carefully selecting a palette that is beautiful, versatile and current.

Our curated colours are expertly sprayed over a delicate wood texture to create a wonderfully soft effect, whilst ensuring a hard-wearing finish.

Choose either a naturally inspired grain texture or a smooth finish in a beautifully muted palette of seventeen shades, offering the perfect choice for any style home.