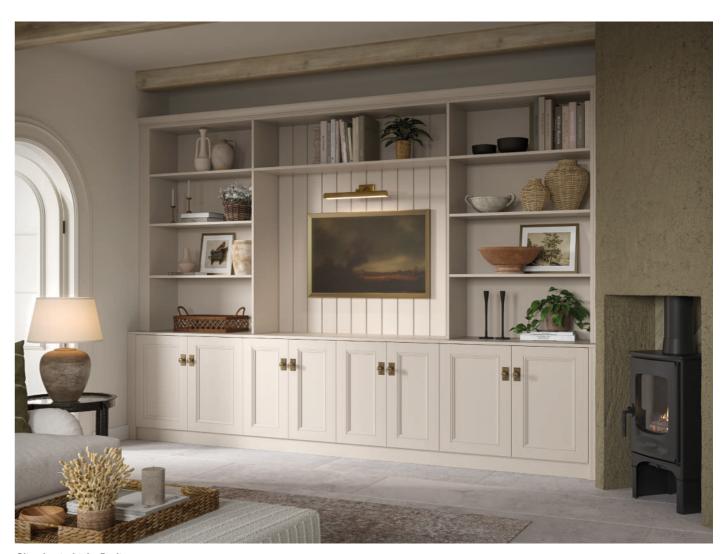

#### SECTION 2:

Aspen in Anthracite & Driftwood

Elemore in Green Tea

SHOP BY ROOM 35