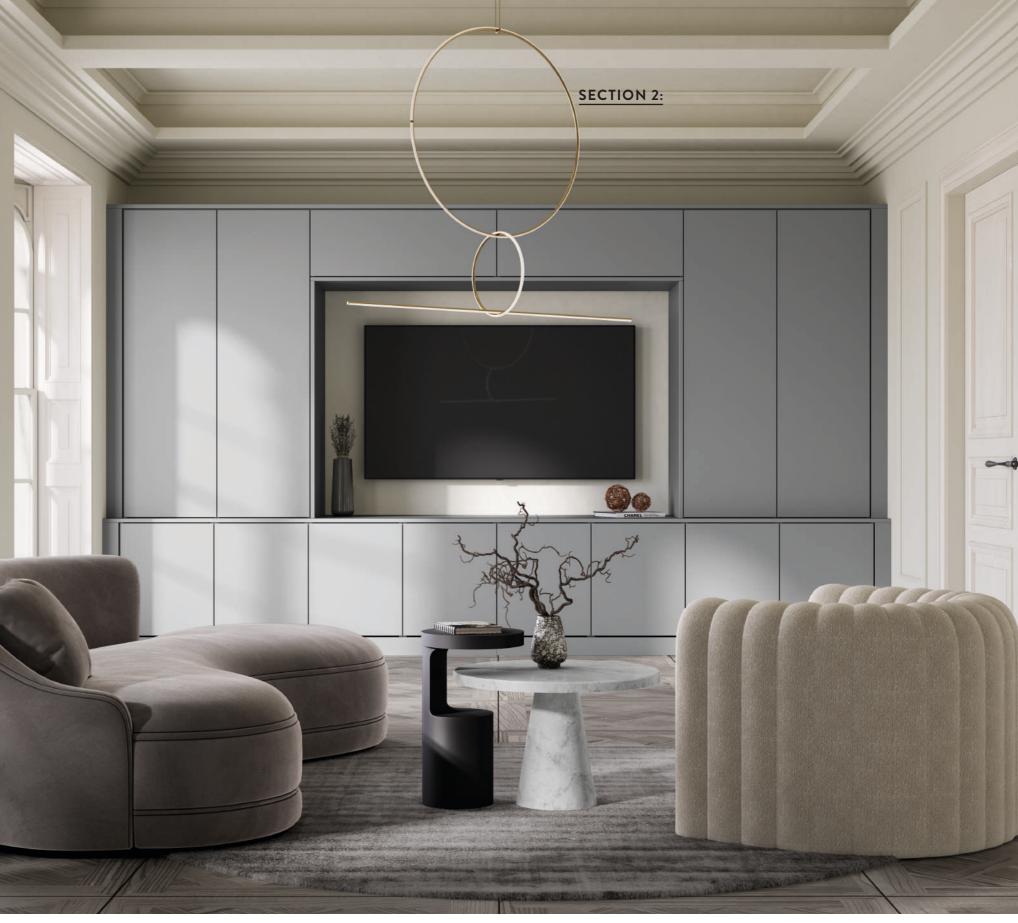

### Living Rooms

Linje in White Matt & Driftwood

#### A place for everything

Your living room should be a place of calm and relaxation, for the whole family. With tailored storage available in a range of styles, there's a perfect choice for your space.

#### Clutter-free media units

With more and more technology in our homes it can be hard to keep spaces neat and tidy. We'll find a place for every remote, console and cable, leaving your living room clutter-free for those cosy nights in.