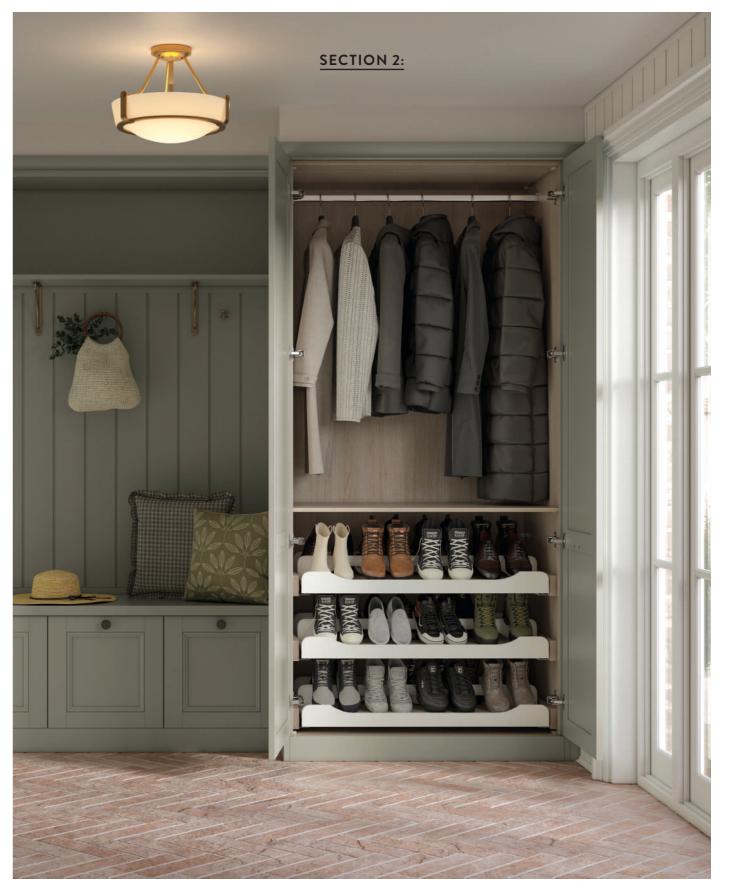

### **Boot Rooms**

Marden in White

#### Out of sight, out of mind

We can transform forgotten areas like hallways and utility rooms with clever storage solutions - creating the perfect space for coats, shoes and all your cleaning essentials.

#### **BOOT ROOMS**

Aspen in Silver Grey

Cliveden in French Grey

Elemore in White

SHOP BY ROOM 55