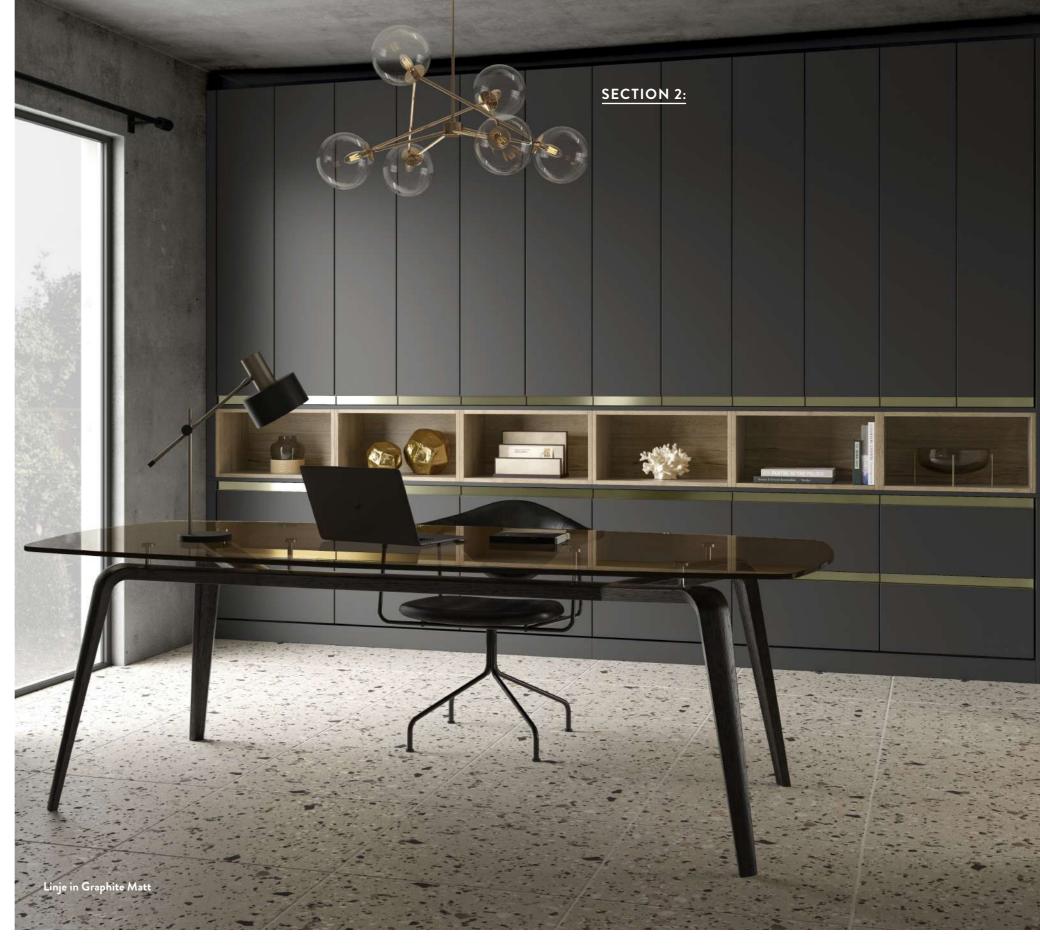

in Sea Salt



#### SHOP BY ROOM

### Home Office



Croft in White

#### An inspiring space

The key to a productive and focused work day is a comfortable and organised space. We have a stylish range of fitted home offices, from modern finishes to classic studies - create a space to inspire you.



Cliveden in Heritage Green

BOOK A DESIGN VISIT TODAY ONLINE AT HAMMONDS-UK.COM

#### HOME OFFICE



Elemore in Mussel



Aspen in Graphite





#### SECTION 2:



Hatton in White Ash



Cliveden in Mussel

#### HOME OFFICE



Radley in Nordic Grey

#### A beautiful home office

We can create a beautiful home office from even the smallest of spaces. With our tailored fitted furniture, you can make the most of small or unused areas, such as alcoves, bay windows or even a spot under the stairs.



BOOK A DESIGN VISIT TODAY ONLINE AT HAMMONDS-UK.COM



#### SECTION 2:



Avon in Light Grey



Elemore in Cobalt

SHOP BY ROOM 47

#### HOME OFFICE



Aspen in Fjord

#### Expertly designed

Our expertly designed ranges span across bedroom and fitted living, so you can coordinate different spaces of your home for a considered and flowing feel.



#### SHOP BY ROOM

### **Boot Rooms**



Marden in White

#### Out of sight, out of mind

We can transform forgotten areas like hallways and utility rooms with clever storage solutions - creating the perfect space for coats, shoes and all your cleaning essentials.



Cliveden in French Grey

BOOK A DESIGN VISIT TODAY ONLINE AT HAMMONDS-UK.COM

# BOOT ROOMS Linje in Fjord Matt and Tuscan Oak BOOK A DESIGN VISIT TODAY ONLINE AT HAMMONDS-UK.

####