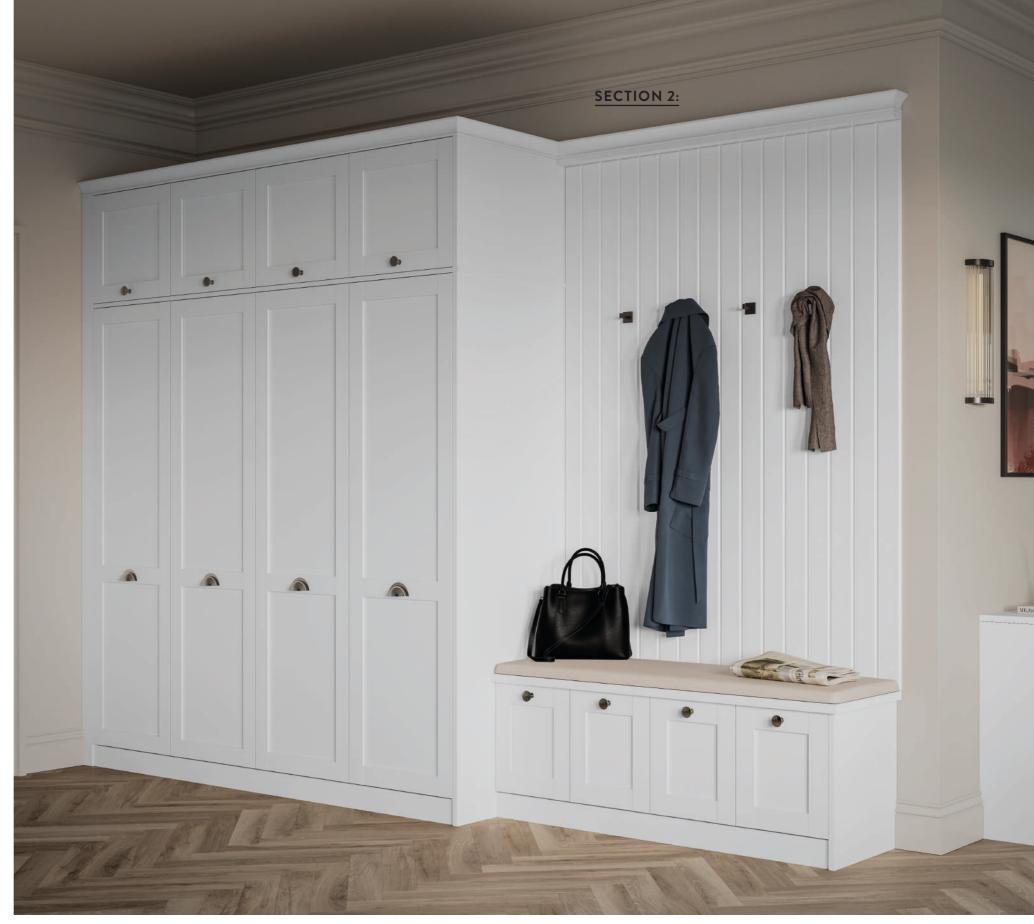

### **Boot Rooms**

Marden in White

#### Out of sight, out of mind

We can transform forgotten areas like hallways and utility rooms with clever storage solutions - creating the perfect space for coats, shoes and all your cleaning essentials.

Cliveden in French Grey

BOOK A DESIGN VISIT TODAY ONLINE AT HAMMONDS-UK.COM