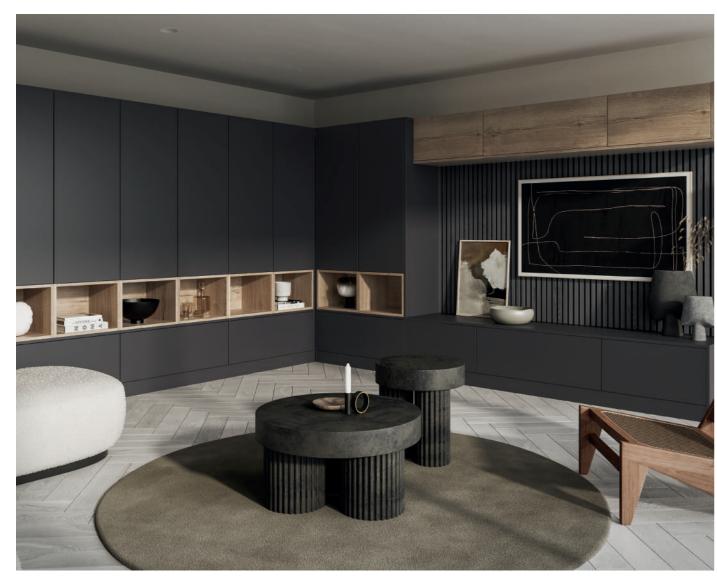

#### LIVING ROOMS

Hadleigh in Fern Green

Aspen in Silver Grey

SHOP BY ROOM 23

LIVING ROOMS SECTION 2:

Aspen in Graphite and Tuscan Oak

#### Clutter-free media units

With more and more technology in our homes it can be hard to keep spaces neat and tidy. We'll find a place for every remote, console and cable, leaving your living room clutter-free for those cosy nights in.