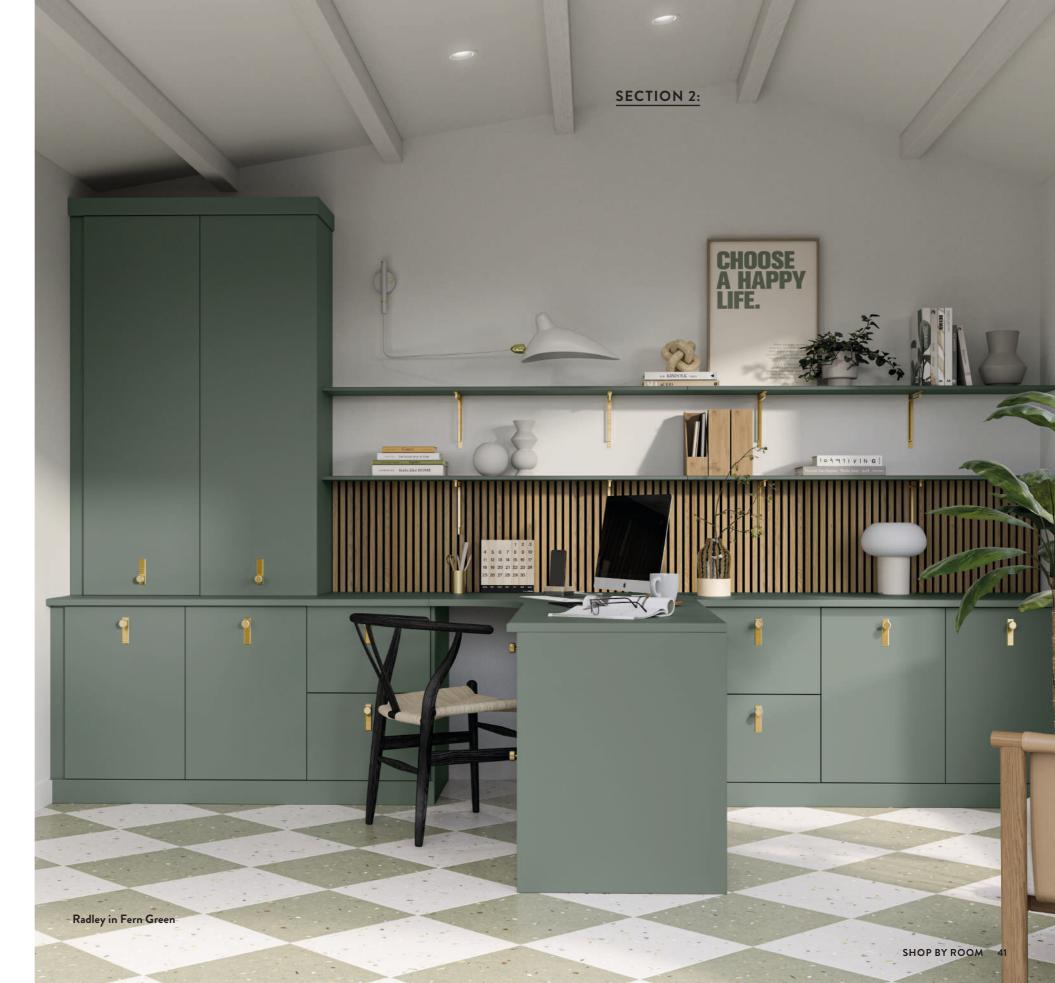

#### HOME OFFICE

Radley in Nordic Grey

#### A beautiful home office

We can create a beautiful home office from even the smallest of spaces. With our tailored fitted furniture, you can make the most of small or unused areas, such as alcoves, bay windows or even a spot under the stairs.