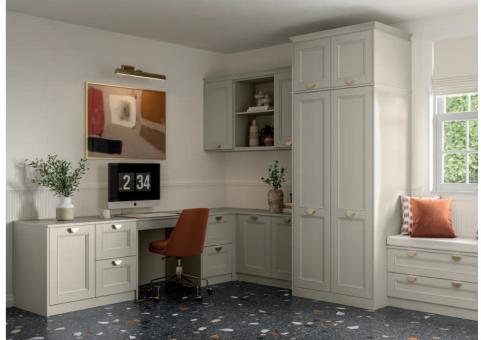

#### HOME OFFICE

Radley in Nordic Grey

#### A beautiful home office

We can create a beautiful home office from even the smallest of spaces. With our tailored fitted furniture, you can make the most of small or unused areas, such as alcoves, bay windows or even a spot under the stairs.