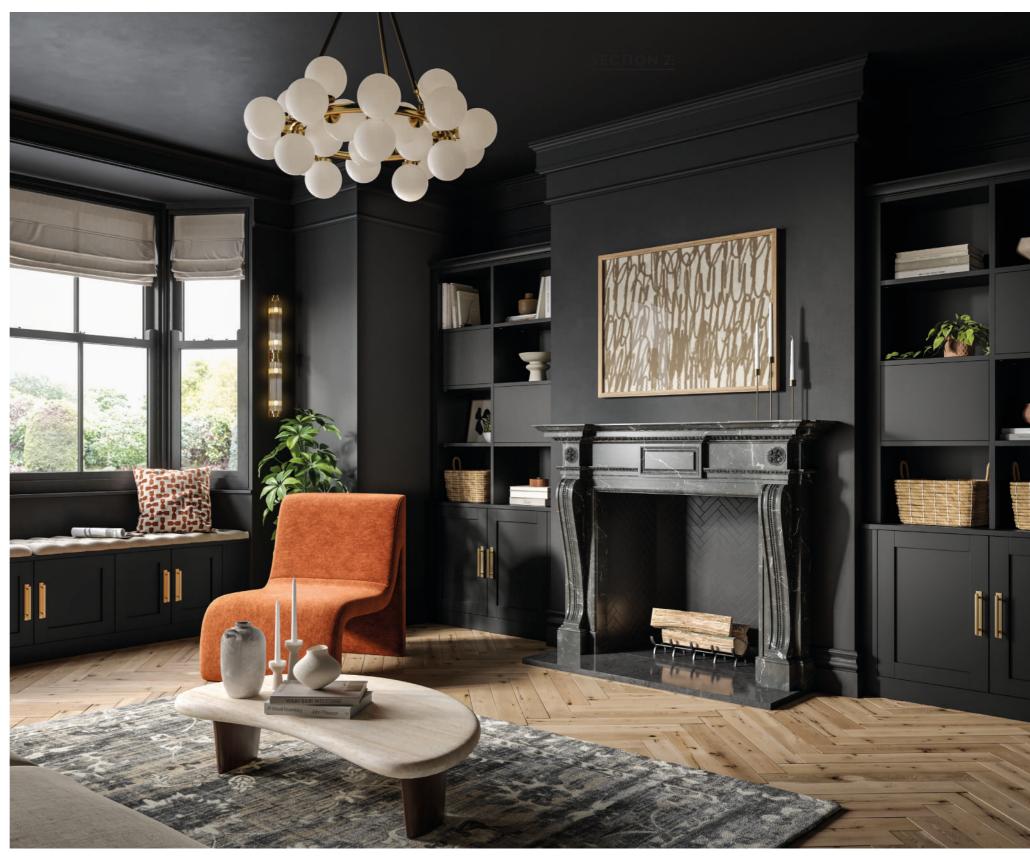

#### LIVING ROOMS

Linje in Silver Grey

Croft in French Grey

Marden in Charcoal

SHOP BY ROOM 31

LIVING ROOMS SECTION 2:

Elemore in Dove Grey

Cliveden in Light Praline