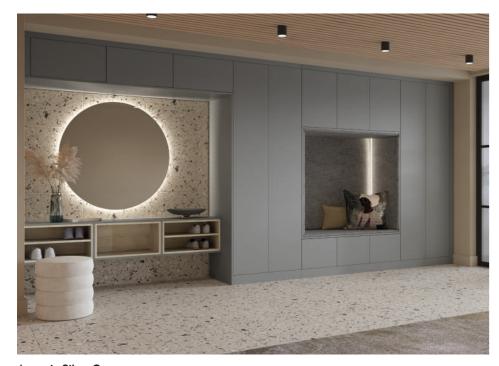

### A sneak peek at a gorgeous Boot Room...

Making use of a space that was completely redundant with something practical is one of those small wins when transforming a home.

One of our customers has done just that with the help of a Hammonds designer to create a fashionable boot room, instantly decluttering their hallway and making a real statement. They wanted a classic yet stylish British look, and chose our new Langton range in white, to create a bespoke storage

area inside the entrance of their beautiful country home. Everything like coats, shoes, umbrellas and outdoor essentials all have a place. Together with one of our designers we created a personalised space with a double wardrobe each end, a high sitting shelf with coat pegs and a bench with four individual, underneath storage areas, two with fitted doors. The look was finished with a bespoke upholstered grey seating pad. Our

customer comments: "This bright, light and practical space has been used so much since it's installation. I'm so happy to now have a place to store our muddy boots and warm coats so they don't clutter the entrance hall". This area of the hallway was previously a complete waste of space, so making a feature of this space is the best thing we did. We are over the moon with the result, more places for baskets is always a win for me!"