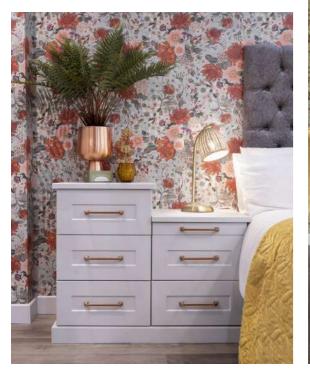

### A sneak peek at a gorgeous Boot Room...

Making use of a space that was completely redundant with something practical is one of those small wins when transforming a home.

One of our customers has done just that with the help of a Hammonds designer to create a fashionable boot room, instantly decluttering their hallway and making a real statement. They wanted a classic yet stylish British look, and chose our new Langton range in white, to create a bespoke storage

area inside the entrance of their beautiful country home. Everything like coats, shoes, umbrellas and outdoor essentials all have a place. Together with one of our designers we created a personalised space with a double wardrobe each end, a high sitting shelf with coat pegs and a bench with four individual, underneath storage areas, two with fitted doors. The look was finished with a bespoke upholstered grey seating pad. Our

customer comments: "This bright, light and practical space has been used so much since it's installation. I'm so happy to now have a place to store our muddy boots and warm coats so they don't clutter the entrance hall". This area of the hallway was previously a complete waste of space, so making a feature of this space is the best thing we did. We are over the moon with the result, more places for baskets is always a win for me!"