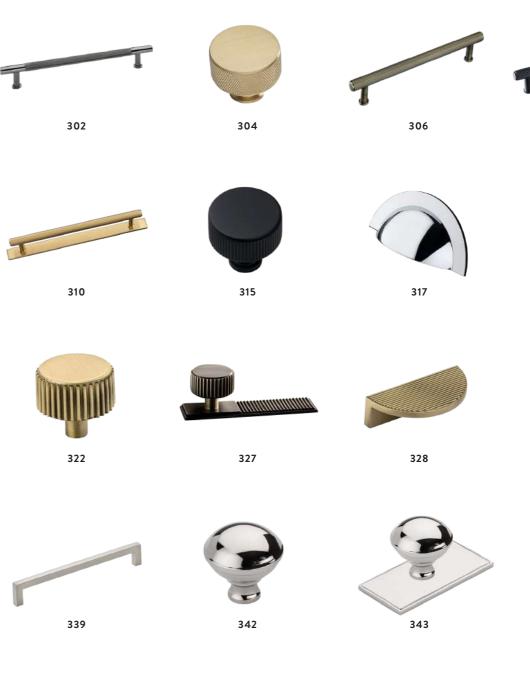

### Bedroom handles

with handles of style and the shape, style and material important as the the look of your fitted wardrobes.

"Every detail matters to Hammonds, our handles are designed to complement our furniture beautifully"

DAVID JONES Hammonds Designer

**SECTION 3:** 

345

61/CST

62/CST

308

332