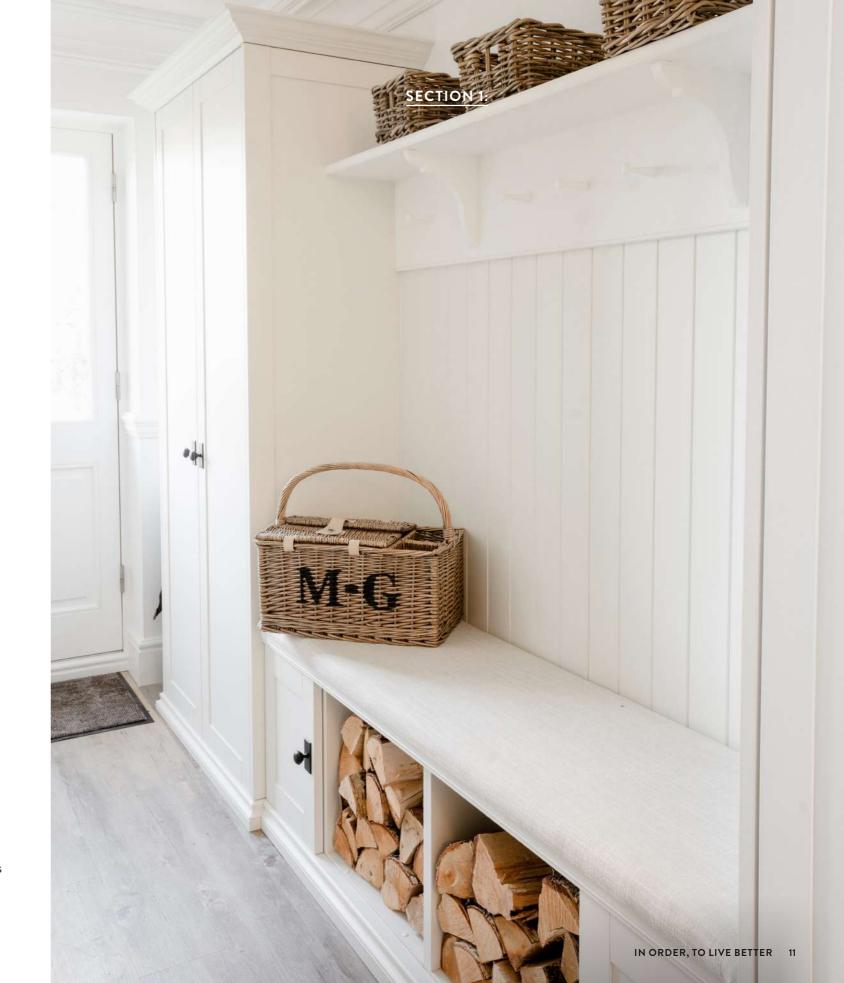

### A sneak peek at a gorgeous Boot Room...

Making use of a space that was completely redundant with something practical is one of those small wins when transforming a home.

One of our customers has done just that with the help of a Hammonds designer to create a fashionable boot room, instantly decluttering their hallway and making a real statement. They wanted a classic yet stylish British look, and chose our new Langton range in white, to create a bespoke storage

area inside the entrance of their beautiful country home. Everything like coats, shoes, umbrellas and outdoor essentials all have a place. Together with one of our designers we created a personalised space with a double wardrobe each end, a high sitting shelf with coat pegs and a bench with four individual, underneath storage areas, two with fitted doors. The look was finished with a bespoke upholstered grey seating pad. Our

customer comments: "This bright, light and practical space has been used so much since it's installation. I'm so happy to now have a place to store our muddy boots and warm coats so they don't clutter the entrance hall". This area of the hallway was previously a complete waste of space, so making a feature of this space is the best thing we did. We are over the moon with the result, more places for baskets is always a win for me!"