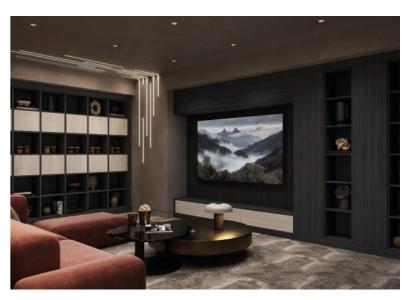

#### LIVING ROOMS

Hadleigh in Fern Green

Aspen in Silver Grey

SHOP BY ROOM 23

LIVING ROOMS SECTION 2:

Aspen in Graphite and Tuscan Oak