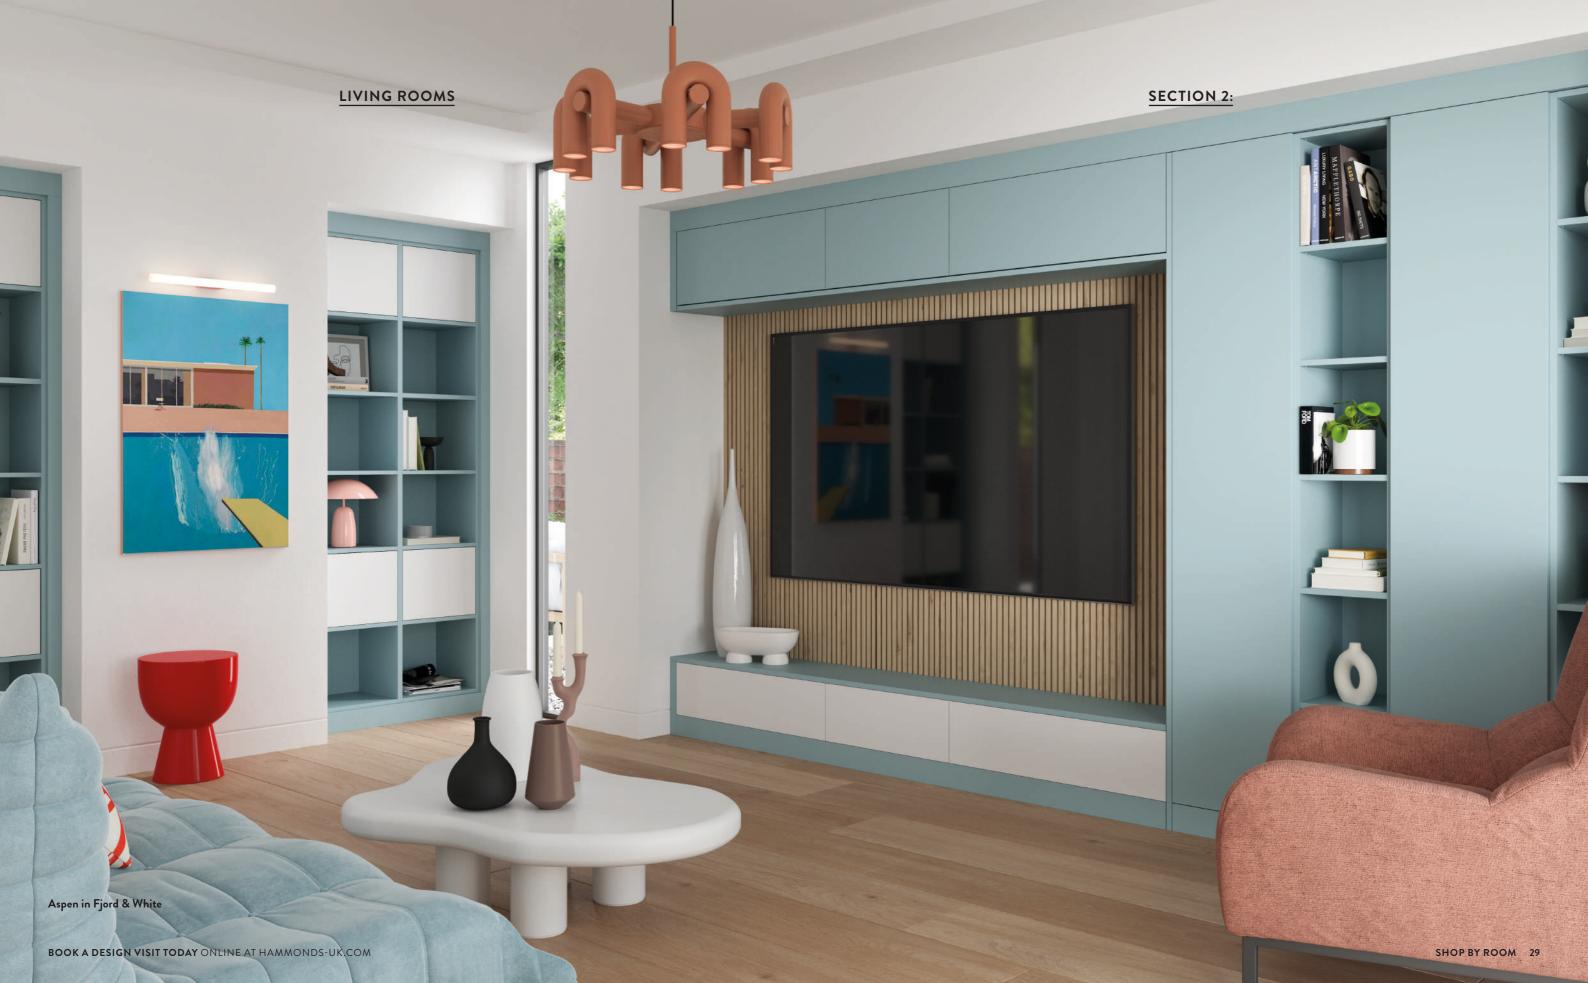

#### LIVING ROOMS

Hadleigh in Fern Green

Aspen in Silver Grey

SHOP BY ROOM 23

LIVING ROOMS SECTION 2:

Aspen in Graphite and Tuscan Oak

#### Clutter-free media units

With more and more technology in our homes it can be hard to keep spaces neat and tidy. We'll find a place for every remote, console and cable, leaving your living room clutter-free for those cosy nights in.