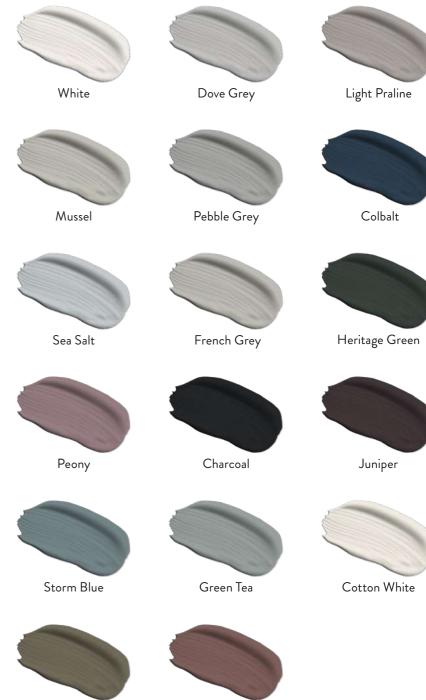

# Perfectly painted

There's something unique and special about the look and feel of a painted bedroom – it can completely transform a space into your dream bedroom.

We're truly passionate about helping you create a bedroom that's perfect for you, so we've spent a lot of time carefully selecting a palette that is beautiful, versatile and current.

Our curated colours are expertly sprayed over a delicate wood texture to create a wonderfully soft effect, whilst ensuring a hard-wearing finish.

Choose either a naturally inspired grain texture or a smooth finish in a beautifully muted palette of seventeen shades, offering the perfect choice for any style home.

The colours and swatches in this brochure are as accurate as printing processes allow, but for illustrative purposes only. Please use it as a guide in conjunction with product samples.