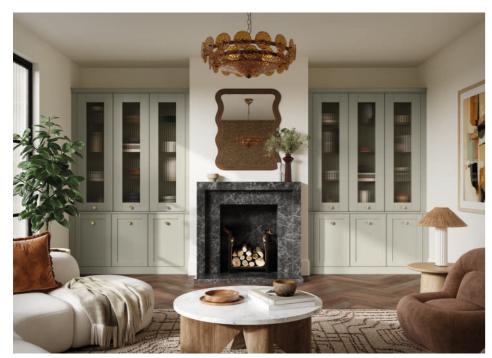

### Living Rooms

Linje in White Matt & Driftwood

#### A place for everything

Your living room should be a place of calm and relaxation, for the whole family. With tailored storage available in a range of styles, there's a perfect choice for your space.