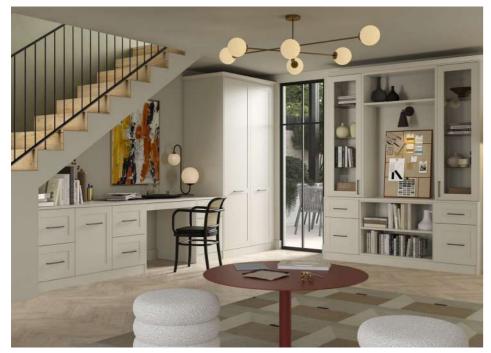

### Home Office

Croft in White

#### An inspiring space

The key to a productive and focused work day is a comfortable and organised space. We have a stylish range of fitted home offices, from modern finishes to classic studies - create a space to inspire you.

#### A beautiful home office

We can create a beautiful home office from even the smallest of spaces. With our tailored fitted furniture, you can make the most of small or unused areas, such as alcoves, bay windows or even a spot under the stairs.