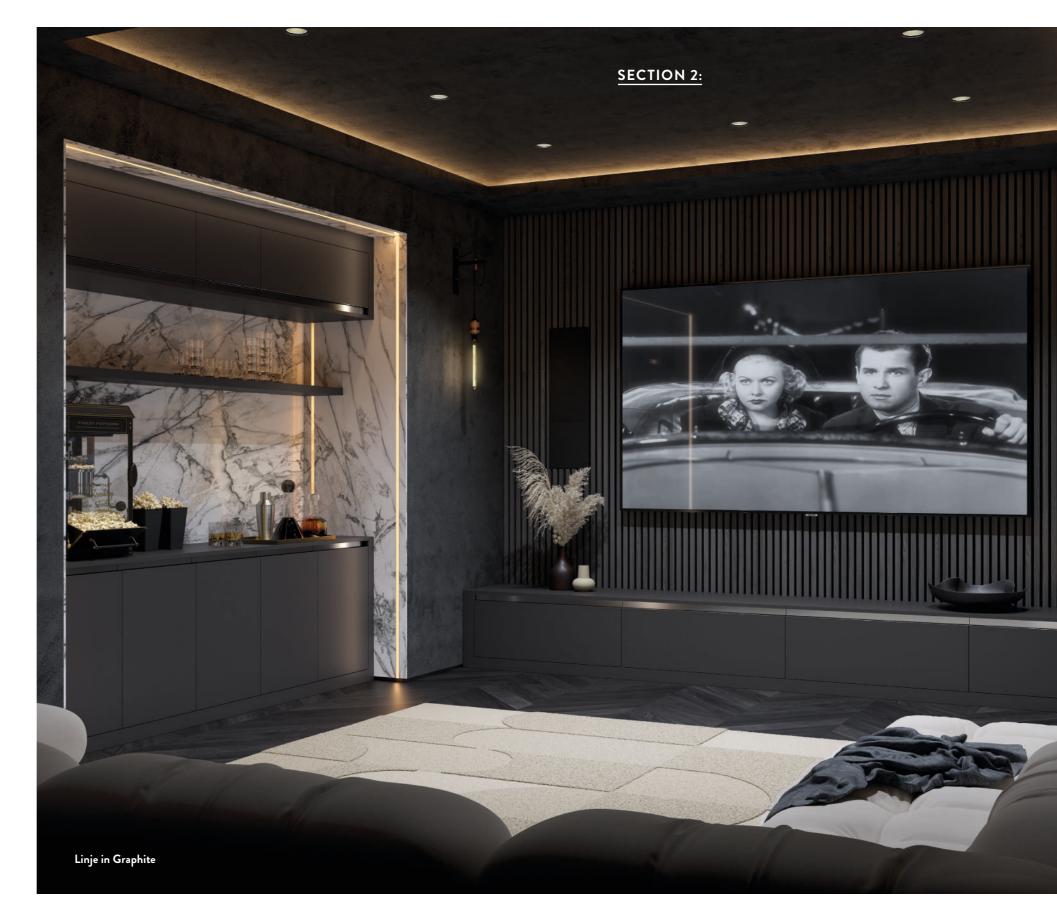

#### Clutter-free media units

With more and more technology in our homes it can be hard to keep spaces neat and tidy. We'll find a place for every remote, console and cable, leaving your living room clutter-free for those cosy nights in.

Linje in Driftwood

Croft in French Grey

Elkin in Frost

Elemore in Cobalt

SHOP BY ROOM 25

#### SECTION 2:

Croft in Dove Grey

Hide away unsightly technology

Technology can easily take over - create a calmer living space by hiding away unsightly cables and remotes in dedicated storage.