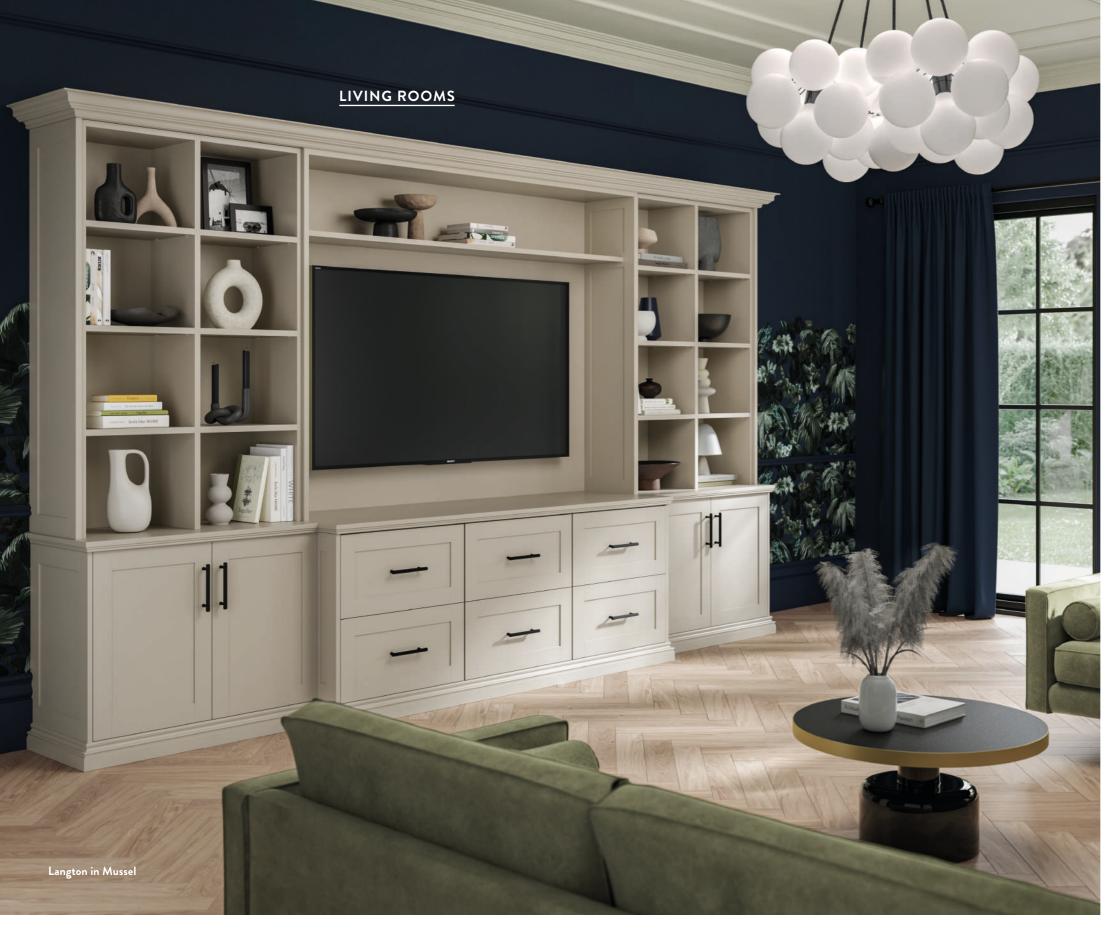

### Living Rooms

Linje in White Matt & Driftwood

#### A place for everything

Your living room should be a place of calm and relaxation, for the whole family. With tailored storage available in a range of styles, there's a perfect choice for your space.