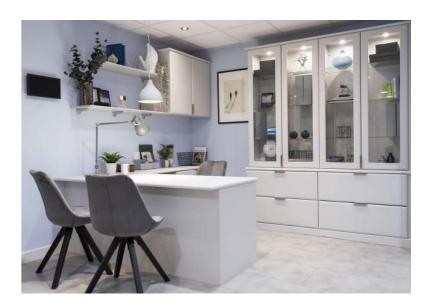

#### HOME OFFICE

Radley in Nordic Grey

#### A beautiful home office

We can create a beautiful home office from even the smallest of spaces. With our tailored fitted furniture, you can make the most of small or unused areas, such as alcoves, bay windows or even a spot under the stairs.