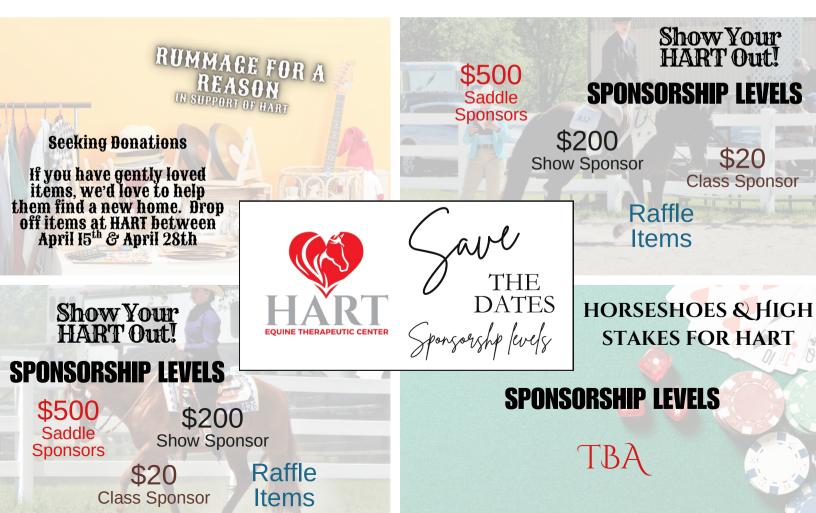

As we move into 2025, and in keeping with suggestions made by many of our HART Equine Therapeutic Center, Inc. "HART" supporters, we are pleased to announce several fundraising events scheduled to support HART's horses and riders. HART is Central Wisconsin's PATH certified non-profit 501(c)(3) dedicated to empowering individuals of all ages and economic statuses who are overcoming a challenge, have special needs, or are at risk, through the use of equine-assisted services.

Donations and sponsorships are gratefully accepted at any time for annual sponsorships, for specific events, and for overall program expenses. Donations can be processed through our website, <u>hartetc.com</u>, or mailed to the barn.

## For additional information about 2025 HART sponsorship opportunities please contact us at 715-650-1351.