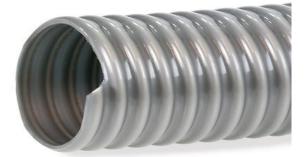

## **GREY DUCTING SUCTION & DELIVERY HOSE**

| RECOMMENDATION:          | Spirally reinforced light duty PVC suction hose. 30M lengths available in metallic grey (25mm-150mm). Used for suction and delivery of fumes, dust, fine particles, and ventilation. |
|--------------------------|--------------------------------------------------------------------------------------------------------------------------------------------------------------------------------------|
| ADVANTAGES:              | Super Flexible, UV stabilized smooth bore, full flow. Abrasion,<br>shock and crush resistant. Non-toxic PVC Can withstand light<br>vacuum. Suction & Delivery Hose.                  |
| RECOMMENDED TEMP. RANGE: | 0°C to + 60°C                                                                                                                                                                        |