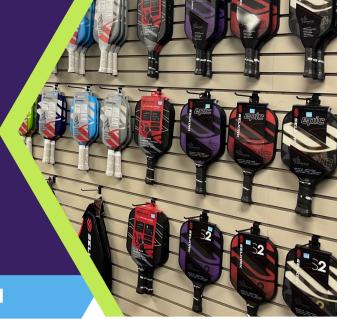

## TRY BEFORE YOU BUY WITH THE NEW PE PRO SHOP DEMO PROGRAM

In the market for a new pickleball paddle <u>but</u> not sure which one is the best fit for you? Our demo program allows you test out a variety of today's top paddles before you commit *and* the best part is - it's **FREE WITH PURCHASE!** 

## Here's how it works:

- Pay \$50 up front to enter the 1-month demo program.
- Choose a paddle to demo. You may select one paddle at a time.
- Paddles may be traded in as often as you would like within the 1-month demo period.