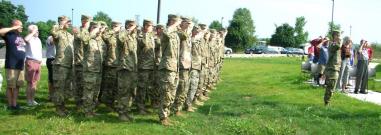

At 1030 hours, as it is customary, we will meet at the flagpole for the Memorial Service. Immediately after the Memorial Service, there will be the Annual Business meeting.

Following the Memorial Service, we will have a lunch on the lawn in front of the armory. We will have a food truck available, \$12 per person. Bar services will be provided during lunch. Feel free to enjoy static displays of the unit's equipment.