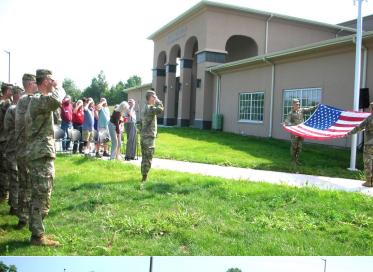

At 1030 hours, as it is customary, we will meet at the flagpole for the Memorial Service. Immediately after the Memorial Service, there will be the Annual Business meeting.

Following the Memorial Service, we will have a lunch on the lawn in front of the armory. We will have a food truck available, \$12 per person. Bar services will be provided during lunch. Feel free to enjoy static displays of the unit's equipment.