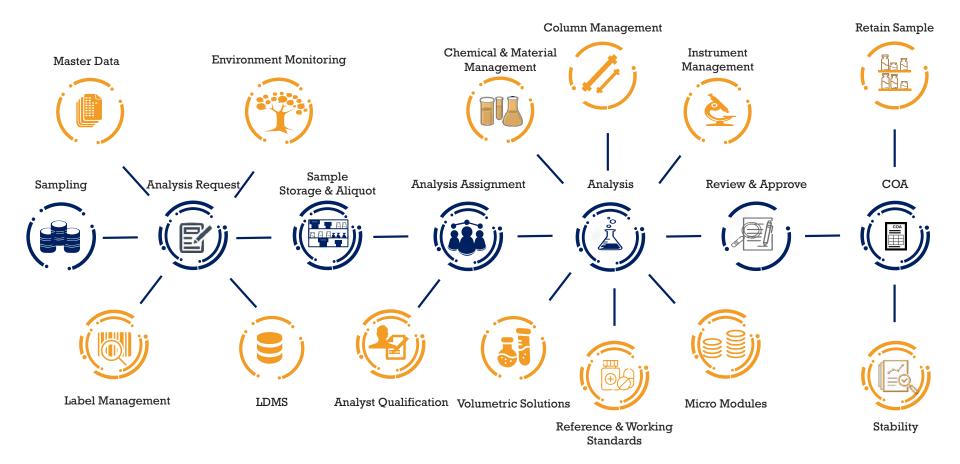

### Integrated Workflow

The ability of Lab Iconics LIMS application to automate manual processes, procedures, and tasks is by far the biggest driver of increased productivity and effectiveness. This LIMS ensures an end-to-end workflow platform for all laboratory needs starting from sampling up to the generation of CoA.