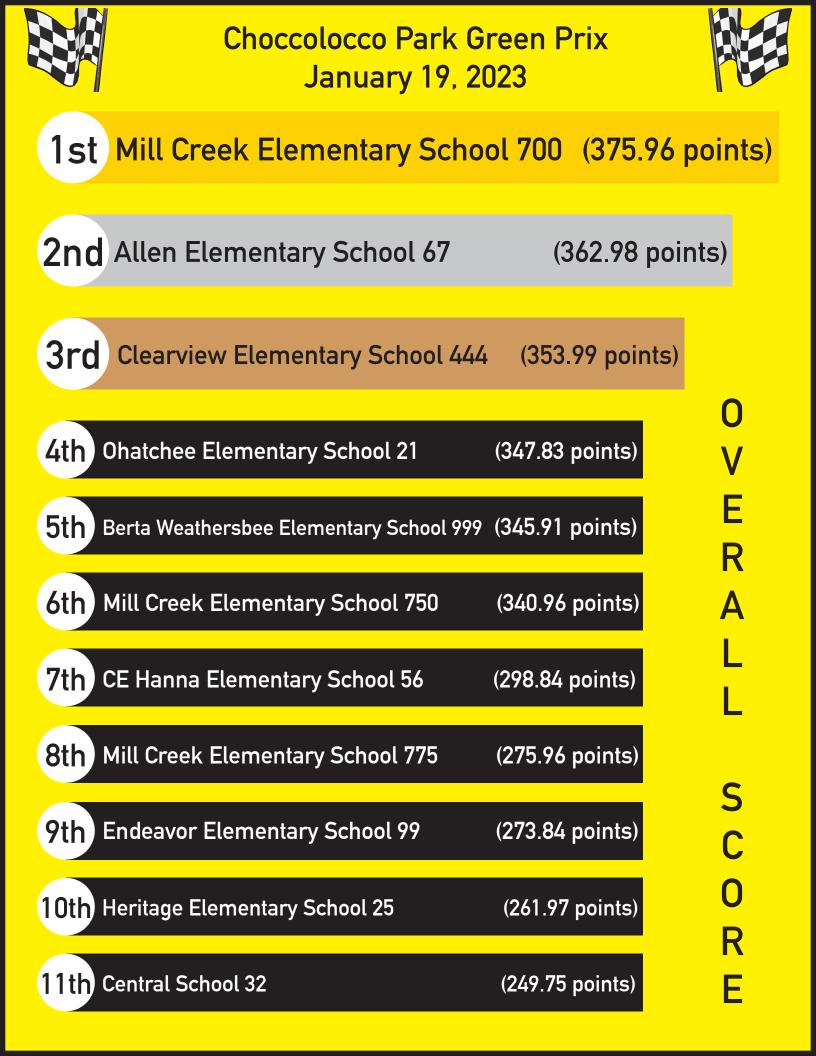

|       | Choccolocco Park Green Prix<br>January 19, 2023 | [           |             |
|-------|-------------------------------------------------|-------------|-------------|
| 1st   | <b>Clearview Elementary School 444</b>          |             | 98.99       |
| 2nd   | Allen Elementary School 67                      | 97.         | 98          |
| 3rd   | Heritage Elementary School 25                   | 96.97       |             |
| 4th № | 1ill Creek Elementary School 700 / 750 / 775 95 | . <b>96</b> | P<br>R      |
| 5th B | erta Weathersbee Elementary School 999 90       | ).91        | E<br>S<br>E |
| 6th C | E Hanna Elementary School 56 83                 | .84         | N<br>T      |
| 6th E | ndeavor Elementary School 99 83.                | .84         | A<br>T      |
| 8th o | hatchee Elementary School 21 82.                | 83          | <br>0       |
| 9th C | entral School 32 74.                            | .75         | Ν           |