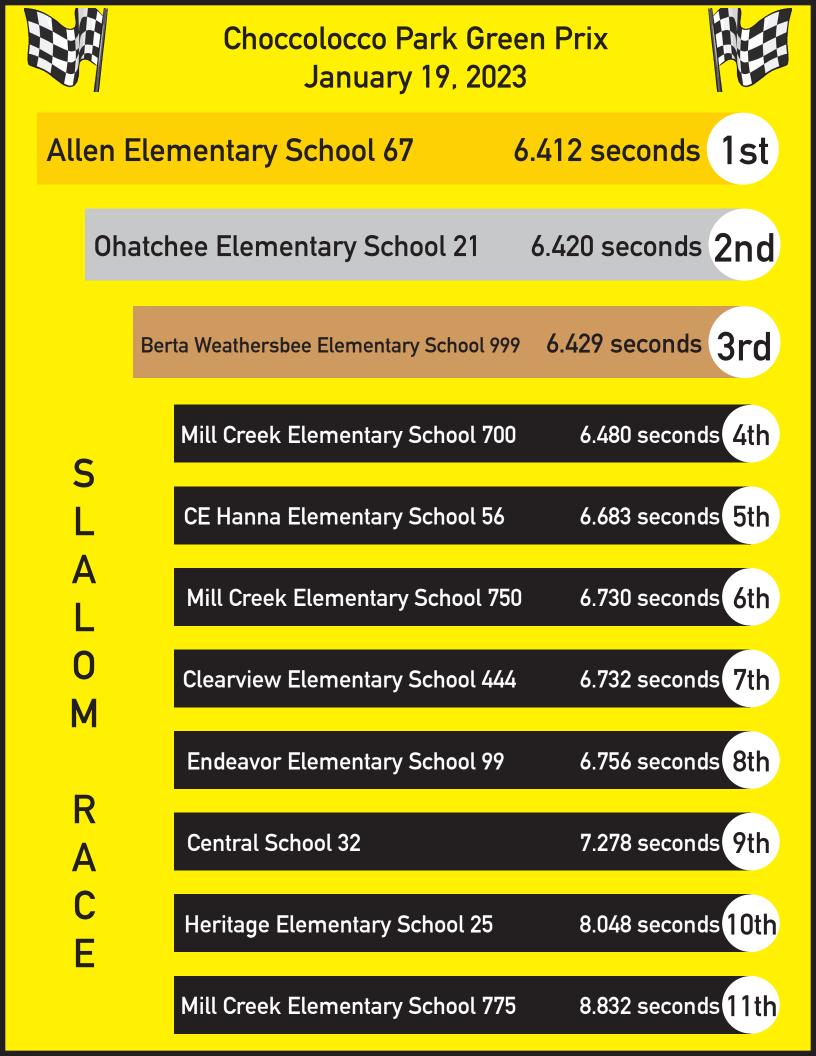

|       | Choccolocco Park Green Prix<br>January 19, 2023 | [           |             |
|-------|-------------------------------------------------|-------------|-------------|
| 1st   | <b>Clearview Elementary School 444</b>          |             | 98.99       |
| 2nd   | Allen Elementary School 67                      | 97.         | 98          |
| 3rd   | Heritage Elementary School 25                   | 96.97       |             |
| 4th № | 1ill Creek Elementary School 700 / 750 / 775 95 | . <b>96</b> | P<br>R      |
| 5th B | erta Weathersbee Elementary School 999 90       | ).91        | E<br>S<br>E |
| 6th C | E Hanna Elementary School 56 83                 | .84         | N<br>T      |
| 6th E | ndeavor Elementary School 99 83.                | .84         | A<br>T      |
| 8th o | hatchee Elementary School 21 82.                | 83          | <br>0       |
| 9th C | entral School 32 74.                            | .75         | Ν           |