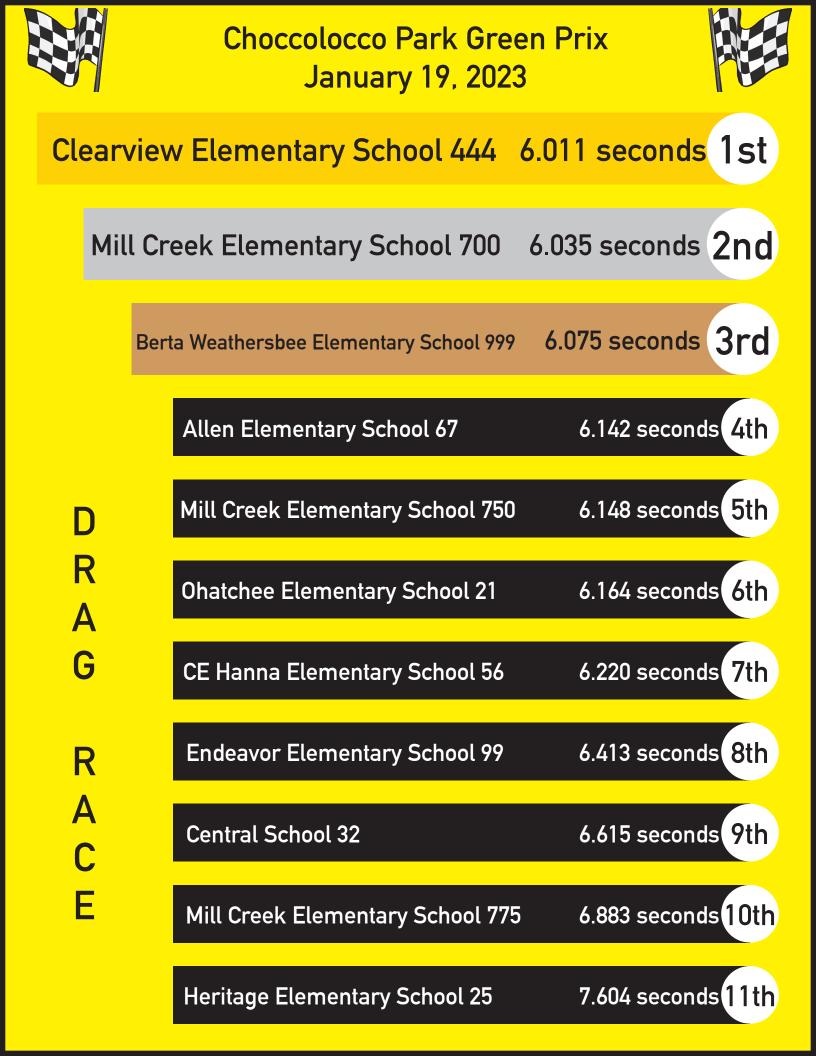

|       | Choccolocco Park Green Prix<br>January 19, 2023 | [           |             |
|-------|-------------------------------------------------|-------------|-------------|
| 1st   | <b>Clearview Elementary School 444</b>          |             | 98.99       |
| 2nd   | Allen Elementary School 67                      | 97.         | 98          |
| 3rd   | Heritage Elementary School 25                   | 96.97       |             |
| 4th № | 1ill Creek Elementary School 700 / 750 / 775 95 | . <b>96</b> | P<br>R      |
| 5th B | erta Weathersbee Elementary School 999 90       | ).91        | E<br>S<br>E |
| 6th C | E Hanna Elementary School 56 83                 | .84         | N<br>T      |
| 6th E | ndeavor Elementary School 99 83.                | .84         | A<br>T      |
| 8th o | hatchee Elementary School 21 82.                | 83          | <br>0       |
| 9th C | entral School 32 74.                            | .75         | Ν           |