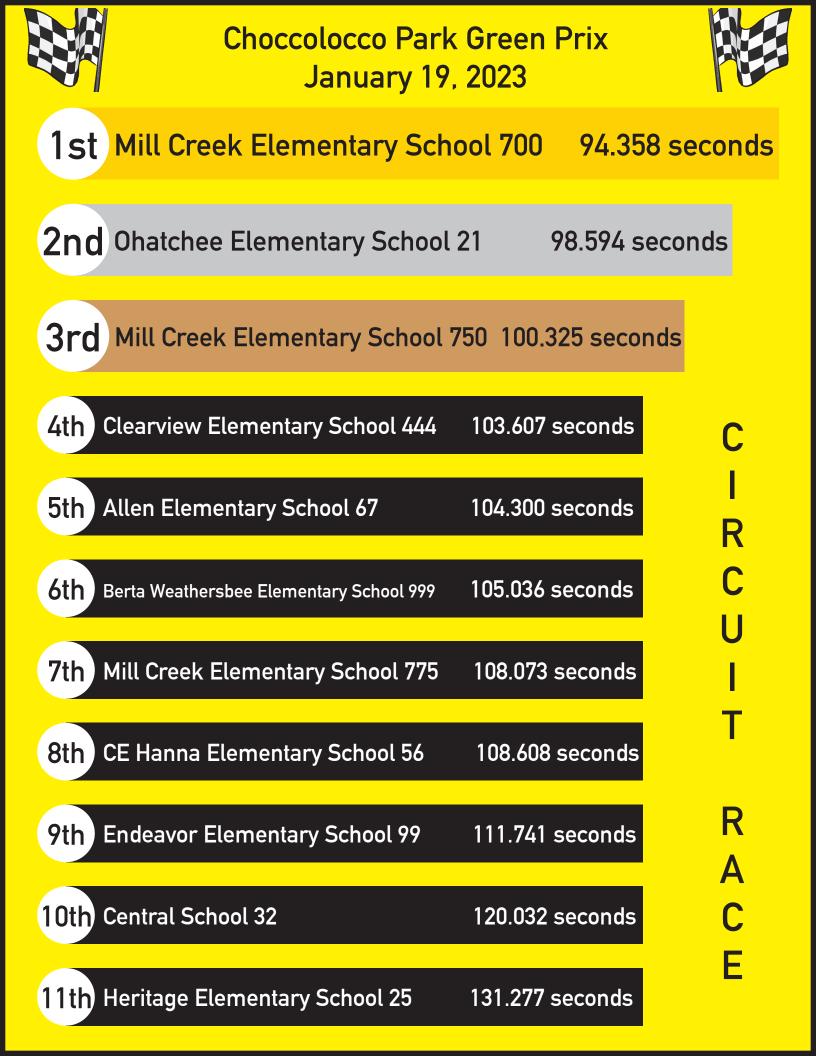

|       | Choccolocco Park Green Prix<br>January 19, 2023 | [           |             |
|-------|-------------------------------------------------|-------------|-------------|
| 1st   | <b>Clearview Elementary School 444</b>          |             | 98.99       |
| 2nd   | Allen Elementary School 67                      | 97.         | 98          |
| 3rd   | Heritage Elementary School 25                   | 96.97       |             |
| 4th № | 1ill Creek Elementary School 700 / 750 / 775 95 | . <b>96</b> | P<br>R      |
| 5th B | erta Weathersbee Elementary School 999 90       | ).91        | E<br>S<br>E |
| 6th C | E Hanna Elementary School 56 83                 | .84         | N<br>T      |
| 6th E | ndeavor Elementary School 99 83.                | .84         | A<br>T      |
| 8th o | hatchee Elementary School 21 82.                | 83          | <br>0       |
| 9th C | entral School 32 74.                            | .75         | Ν           |