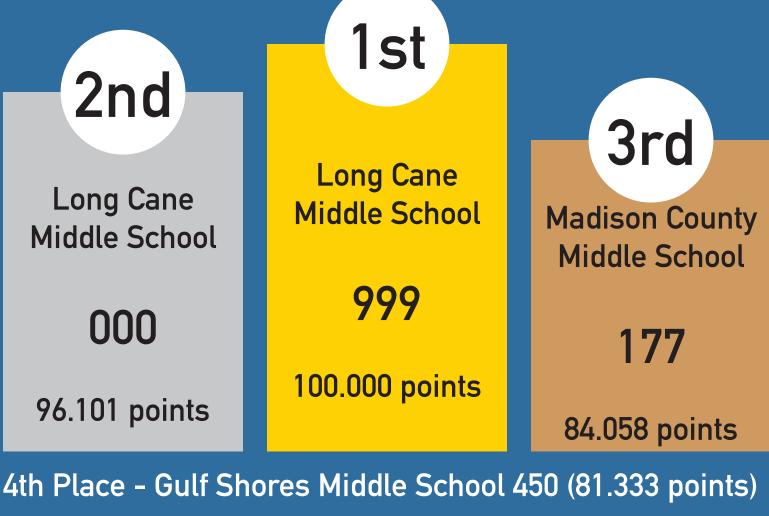

# F24 Intermediate Stock

4th Place - Gulf Shores Middle School 828 (95.404 points)
5th Place - Inspire Academy 223 (93.346 points)
6th Place - South Girard Jr. High School 33 (88.788 points)
7th Place - Columbus Parks & Rec 152 (77.192 points)
8th Place - Inspire Academy 225 (46.154 points)
9th Place - Inspire Academy 224 (22.308 points)

#### **Presentation Scores**

| Team Name                    | Car Number | Car Number Presentation Score |  |  |
|------------------------------|------------|-------------------------------|--|--|
| Long Cane Middle School      | 000        | 100.00                        |  |  |
| Long Cane Middle School      | 555        | 100.00                        |  |  |
| Long Cane Middle School      | 999        | 100.00                        |  |  |
| Madison County Middle School | 177        | 100.00                        |  |  |
| Callaway Middle School       | 828        | 99.50                         |  |  |
| Columbus Parks & Recreation  | 152        | 99.00                         |  |  |
| Inspire Academy              | 223        | 99.00                         |  |  |
| Gulf Shores Middle School    | 828        | 98.50                         |  |  |
| Lafayette Christian School   | 101        | 98.00                         |  |  |
| South Girard Jr. High School | 33         | 96.50                         |  |  |
| Gulf Shores Middle School    | 450        | 96.00                         |  |  |
| Gulf Shores Middle School    | 121        | 94.50                         |  |  |

## Lap Counts

|                      |                                        |     | Heat 1  | Heat 2  |
|----------------------|----------------------------------------|-----|---------|---------|
| STOCK<br>DIVISION    | Long Cane Middle School                | 555 | 65 laps | 60 laps |
|                      | Lafayette Christian School             | 101 | 64 laps | DNC     |
|                      | Gulf Shores Middle School              | 828 | 52 laps | 60 laps |
|                      | Callaway Middle School                 | 821 | 48 laps | 60 laps |
|                      | Inspire Academy                        | 225 | 46 laps | 60 laps |
|                      | Inspire Academy                        | 223 | 41 laps | 57 laps |
|                      | South Girard Jr. High School           | 33  | 54 laps | 53 laps |
|                      | <b>Columbus Parks &amp; Recreation</b> | 152 | 36 laps | 3 laps  |
|                      | Inspire Academy                        | 224 | 18 laps | 29 laps |
| MODIFIED<br>DIVISION | Long Cane Middle School                | 999 | 63 laps | 69 laps |
|                      | Long Cane Middle School                | 000 | 65 laps | 64 laps |
|                      | Madison County Middle School           | 177 | 47 laps | 38 laps |
|                      | Gulf Shores Middle School              | 450 | 42 laps | 46 laps |
|                      | Gulf Shores Middle School              | 121 | 37 laps | 43 laps |