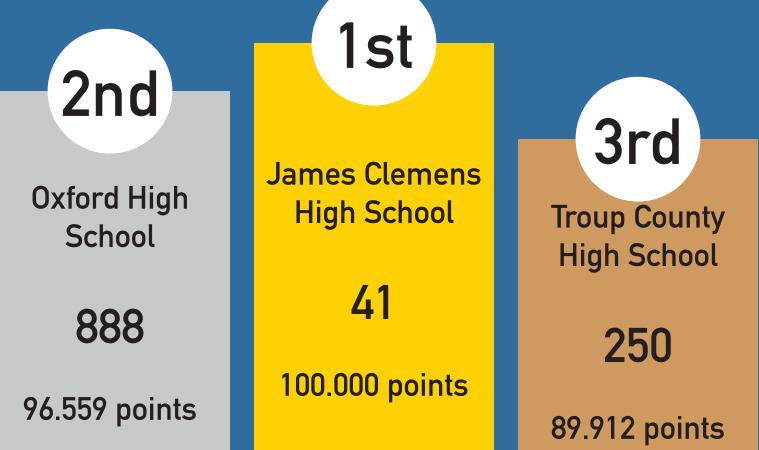

### **Presentation Scores**

| Team Name                  | Car Number      | Presentation Score |  |
|----------------------------|-----------------|--------------------|--|
| James Clemens High School  | 41              | 100.00             |  |
| Callaway High School       | 110 and 810     | 99.00              |  |
| Oxford High School         | 99 / 777 / 888  | 99.00              |  |
| Wetumpka High School       | 106 / 107 / 108 | 99.00              |  |
| ThINC                      | 13              | 98.00              |  |
| Paul Duke STEM High School | 116             | 97.00              |  |
| STEM School Chattanooga    | 444             | 96.00              |  |
| Troup County High School   | 250 and 556     | 96.00              |  |
| Grissom High School        | 159 and 314     | 87.00              |  |
| Gulf Shores High School    | 552             | 82.00              |  |
| Inspire Academy            | 222             | 70.00              |  |

# Lap Counts

F 2 4 A D V A N C E D

| Lap Counts           |                            | Heat 1 | Heat 2  |         |
|----------------------|----------------------------|--------|---------|---------|
| STOCK<br>DIVISION    | Oxford High School         | 777    | 47 laps | 66 laps |
|                      | Paul Duke STEM High School | 116    | 43 laps | 53 laps |
|                      | Grissom High School        | 159    | 53 laps | DNC     |
|                      | Troup County High School   | 556    | 47 laps | 51 laps |
|                      | Wetumpka High School       | 106    | 44 laps | 42 laps |
|                      | ThINC                      | 13     | 42 laps | 8 laps  |
|                      | Gulf Shores High School    | 552    | 38 laps | 32 laps |
|                      | Callaway High School       | 110    | DNC     | 27 laps |
| MODIFIED<br>DIVISION | James Clemens High School  | 41     | 61 laps | 68 laps |
|                      | Oxford High School         | 888    | 64 laps | 57 laps |
|                      | Troup County High School   | 250    | 53 laps | 57 laps |
|                      | Inspire Academy            | 222    | 6 laps  | 51 laps |
|                      | STEM School Chattanooga    | 444    | 19 laps | 49 laps |
|                      | Grissom High School        | 314    | DNC     | 44 laps |
|                      | Wetumpka High School       | 107    | 31 laps | 38 laps |
|                      | Callaway High School       | 810    | 2 laps  | DNC     |
| CUSTOM<br>DIVISION   | Oxford High School         | 99     | 66 laps | 77 laps |
|                      | Wetumpka High School       | 108    | 3 laps  | DNC     |