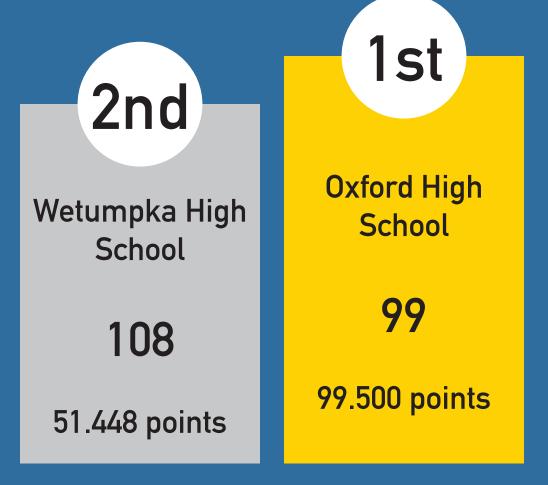

Parks & Rec 152 (77.192 points)
8th Place - Inspire Academy 225 (46.154 points)
9th Place - Inspire Academy 224 (22.308 points)



## F24 Intermediate Modified





5th Place - Gulf Shores MIddle School 121 (78.409 points)



4th Place - Grissom High School 159 (83.652 points)
5th Place - Wetumpka High School 106 (82.833 points)
6th Place - ThINC 13 (80.818 points)
7th Place - Callaway High School 110 (69.955 points)
8th Place - Gulf Shores High School 552 (69.788 points)



# F24 Advanced Modified





4th Place - STEM School Chattanooga 444 (82.029 points)
5th Place - Wetumpka High School 107 (77.441 points)
6th Place - Grissom High School 314 (75.583 points)
7th Place - Inspire Academy 222 (72.500 points)
8th Place - Callaway High School 810 (50.791 points)



## F24 Advanced Custom





#### **Presentation Scores**

| Team Name                    | Car Number | Car Number Presentation Score |  |  |
|------------------------------|------------|-------------------------------|--|--|
| Long Cane Middle School      | 000        | 100.00                        |  |  |
| Long Cane Middle School      | 555        | 100.00                        |  |  |
| Long Cane Middle School      | 999        | 100.00                        |  |  |
| Madison County Middle School | 177        | 100.00                        |  |  |
| Callaway Middle School       | 828        | 99.50                         |  |  |
| Columbus Parks & Recreation  | 152        | 99.00                         |  |  |
| Inspire Academy              | 223        | 99.00                         |  |  |
| Gulf Shore