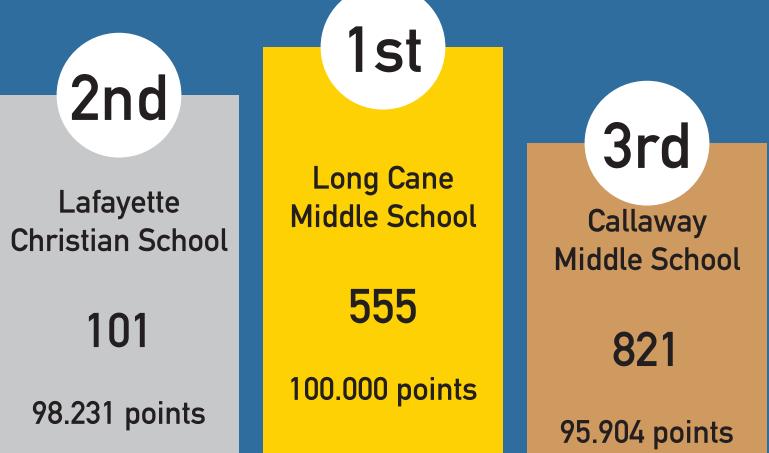

#### **Presentation Scores**

| Team Name                    | Car Number | Car Number Presentation Score |  |  |
|------------------------------|------------|-------------------------------|--|--|
| Long Cane Middle School      | 000        | 100.00                        |  |  |
| Long Cane Middle School      | 555        | 100.00                        |  |  |
| Long Cane Middle School      | 999        | 100.00                        |  |  |
| Madison County Middle School | 177        | 100.00                        |  |  |
| Callaway Middle School       | 828        | 99.50                         |  |  |
| Columbus Parks & Recreation  | 152        | 99.00                         |  |  |
| Inspire Academy              | 223        | 99.00                         |  |  |
| Gulf Shores Middle School    | 828        | 98.50                         |  |  |
| Lafayette Christian School   | 101        | 98.00                         |  |  |
| South Girard Jr. High School | 33         | 96.50                         |  |  |
| Gulf Shores Middle School    | 450        | 96.00                         |  |  |
| Gulf Shores Middle School    | 121        | 94.50                         |  |  |

## Lap Counts

|                      |                                        |     | Heat 1  | Heat 2  |
|----------------------|----------------------------------------|-----|---------|---------|
| STOCK<br>DIVISION    | Long Cane Middle School                | 555 | 65 laps | 60 laps |
|                      | Lafayette Christian School             | 101 | 64 laps | DNC     |
|                      | Gulf Shores Middle School              | 828 | 52 laps | 60 laps |
|                      | Callaway Middle School                 | 821 | 48 laps | 60 laps |
|                      | Inspire Academy                        | 225 | 46 laps | 60 laps |
|                      | Inspire Academy                        | 223 | 41 laps | 57 laps |
|                      | South Girard Jr. High School           | 33  | 54 laps | 53 laps |
|                      | <b>Columbus Parks &amp; Recreation</b> | 152 | 36 laps | 3 laps  |
|                      | Inspire Academy                        | 224 | 18 laps | 29 laps |
| MODIFIED<br>DIVISION | Long Cane Middle School                | 999 | 63 laps | 69 laps |
|                      | Long Cane Middle School                | 000 | 65 laps | 64 laps |
|                      | Madison County Middle School           | 177 | 47 laps | 38 laps |
|                      | Gulf Shores Middle School              | 450 | 42 laps | 46 laps |
|                      | Gulf Shores Middle School              | 121 | 37 laps | 43 laps |