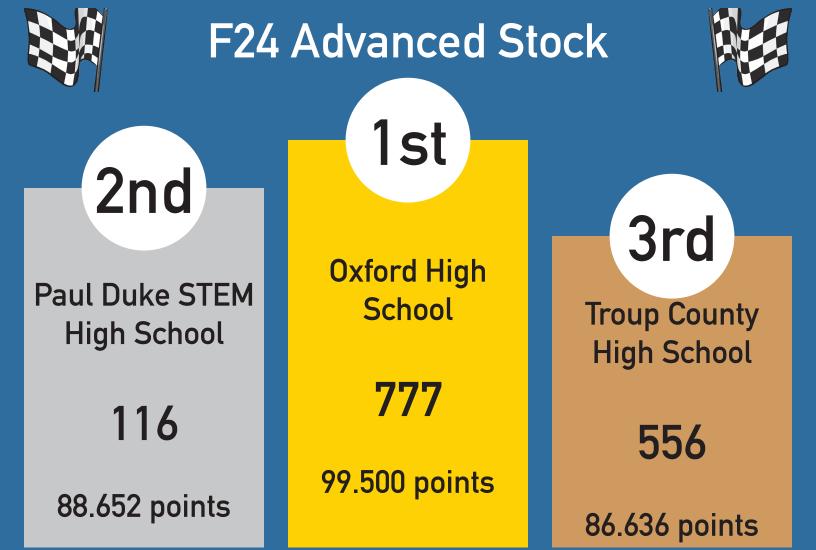

### **Presentation Scores**

| Team Name                  | Car Number      | Presentation Score |  |
|----------------------------|-----------------|--------------------|--|
| James Clemens High School  | 41              | 100.00             |  |
| Callaway High School       | 110 and 810     | 99.00              |  |
| Oxford High School         | 99 / 777 / 888  | 99.00              |  |
| Wetumpka High School       | 106 / 107 / 108 | 99.00              |  |
| ThINC                      | 13              | 98.00              |  |
| Paul Duke STEM High School | 116             | 97.00              |  |
| STEM School Chattanooga    | 444             | 96.00              |  |
| Troup County High School   | 250 and 556     | 96.00              |  |
| Grissom High School        | 159 and 314     | 87.00              |  |
| Gulf Shores High School    | 552             | 82.00              |  |
| Inspire Academy            | 222             | 70.00              |  |

# Lap Counts

F 2 4 A D V A N C E D

| Lap Counts           |                            | Heat 1 | Heat 2  |         |
|----------------------|----------------------------|--------|---------|---------|
| STOCK<br>DIVISION    | Oxford High School         | 777    | 47 laps | 66 laps |
|                      | Paul Duke STEM High School | 116    | 43 laps | 53 laps |
|                      | Grissom High School        | 159    | 53 laps | DNC     |
|                      | Troup County High School   | 556    | 47 laps | 51 laps |
|                      | Wetumpka High School       | 106    | 44 laps | 42 laps |
|                      | ThINC                      | 13     | 42 laps | 8 laps  |
|                      | Gulf Shores High School    | 552    | 38 laps | 32 laps |
|                      | Callaway High School       | 110    | DNC     | 27 laps |
| MODIFIED<br>DIVISION | James Clemens High School  | 41     | 61 laps | 68 laps |
|                      | Oxford High School         | 888    | 64 laps | 57 laps |
|                      | Troup County High School   | 250    | 53 laps | 57 laps |
|                      | Inspire Academy            | 222    | 6 laps  | 51 laps |
|                      | STEM School Chattanooga    | 444    | 19 laps | 49 laps |
|                      | Grissom High School        | 314    | DNC     | 44 laps |
|                      | Wetumpka High School       | 107    | 31 laps | 38 laps |
|                      | Callaway High School       | 810    | 2 laps  | DNC     |
| CUSTOM<br>DIVISION   | Oxford High School         | 99     | 66 laps | 77 laps |
|                      | Wetumpka High School       | 108    | 3 laps  | DNC     |