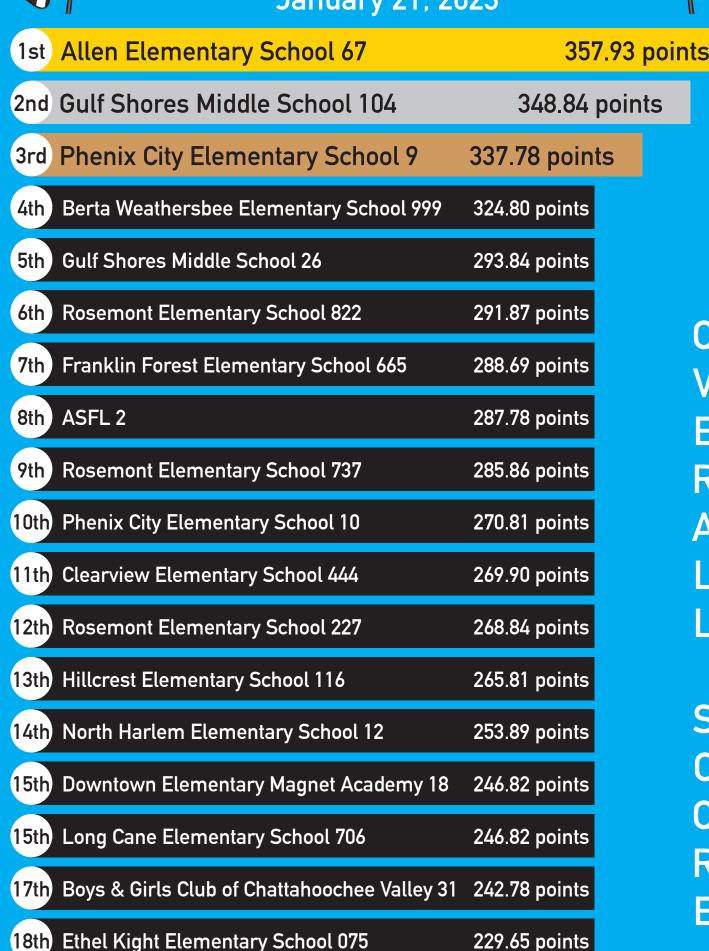

## Winter Chase January 21, 2023

Ε R А S R Ε

|           | Winter Chase<br>January 21, 2023                  |       |
|-----------|---------------------------------------------------|-------|
| 1st Aller | 92.93                                             |       |
| 2nd       | Clearview Elementary School 444                   | 89.90 |
|           | 3rd North Harlem Elementary School 12             | 88.89 |
|           | 4th Rosemont Elementary School 822                | 86.87 |
| D         | 5th Rosemont Elementary School 737                | 85.86 |
| R         | 6th Gulf Shores Middle School 26 and 104          | 83.84 |
| E         | 6th Rosemont Elementary School 227                | 83.84 |
| S         | 8th Downtown Elementary Magnet Academy 18         | 81.82 |
| E         | 8th Long Cane Elementary School 706               | 81.82 |
| Ν         | 10th Hillcrest Elementary School 116              | 80.81 |
| Т         | 10th Phenix City Elementary School 10             | 80.81 |
| Α         | 12th Berta Weathersbee Elementary School 999      | 79.80 |
| Т         | 13th ASFL 2                                       | 77.78 |
|           | 13th Boys & Girls Club of Chattahoochee Valley 31 | 77.78 |
| 0         | 13th Phenix City Elementary School 9              | 77.78 |
| Ν         | 16th Franklin Forest Elementary School 665        | 68.69 |
|           | 17th Ethel Kight Elementary School 075            | 64.65 |