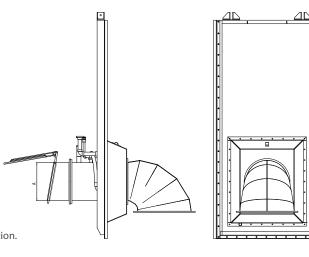

# **TECHNICAL SPECIFICATION**

Gate Pump for MWI Hydraflo™ and SEA Pumps

| Diameter<br>(in) | A<br>Total Width<br>(mm) | B<br>Total<br>Height<br>(mm) | Weight<br>Approx<br>(Kg) |
|------------------|--------------------------|------------------------------|--------------------------|
| 16               | 1200                     | 2400                         | 1200                     |
| 20               | 1500                     | 3000                         | 1500                     |
| 24               | 1800                     | 3600                         | 1800                     |
| 30               | 2250                     | 4500                         | 2250                     |
| 36               | 2700                     | 5400                         | 2700                     |