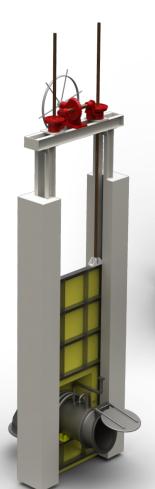

## 1- & 2-WAY GATE PUMP SYSTEM

Gate Pump for MWI Hydraflo™ and SEA Pumps

## **Gate Pump Features and Benefits**

- Simple design makes maintenance easy
- Efficient pumping saves money on operating costs
- Lightweight yet durable sluice gate
- Intake bell designed to minimize vortex under low water levels
- Easy to install, low installation costs
- Durable and corrosion-resistant construction
- Can be custom designed to fit your specifications and existing structure
- No additional civil works, created to fit standard gate