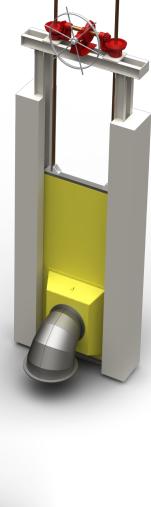

# **TECHNICAL SPECIFICATION**

Gate Pump for MWI Hydraflo™ and SEA Pumps

| Diameter<br>(in) | A<br>Total Width<br>(mm) | B<br>Total<br>Height<br>(mm) | Weight<br>Approx<br>(Kg) |
|------------------|--------------------------|------------------------------|--------------------------|
| 16               | 1200                     | 2400                         | 1200                     |
| 20               | 1500                     | 3000                         | 1500                     |
| 24               | 1800                     | 3600                         | 1800                     |
| 30               | 2250                     | 4500                         | 2250                     |
| 36               | 2700                     | 5400                         | 2700                     |

В

Α