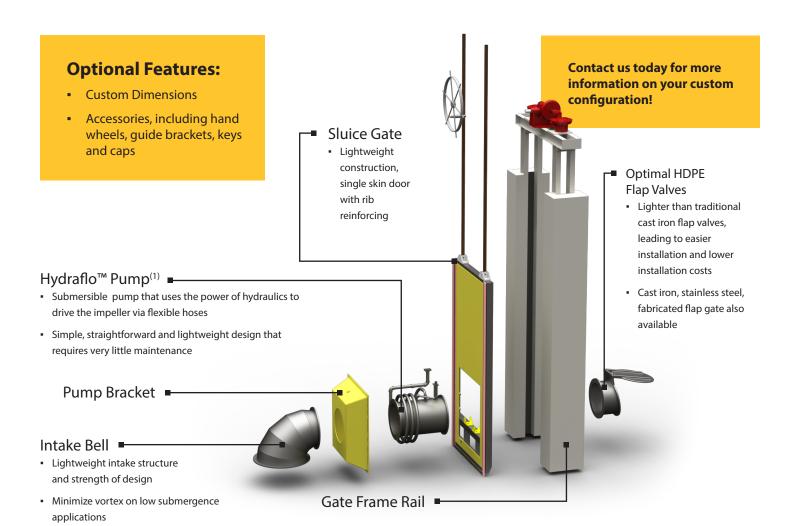

## **Gate Pump Features and Benefits**

- Simple design makes maintenance easy
- Efficient pumping saves money on operating costs
- Lightweight yet durable sluice gate
- Intake bell designed to minimize vortex under low water levels
- Easy to install, low installation costs
- Durable and corrosion-resistant construction
- Can be custom designed to fit your specifications and existing structure
- No additional civil works, created to fit standard gate