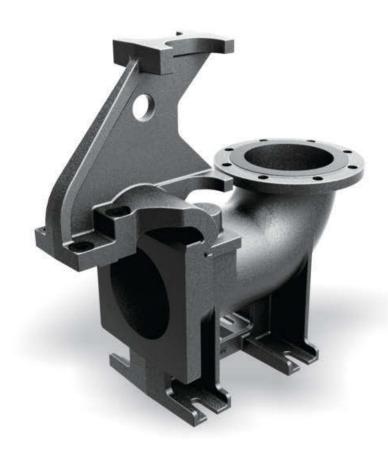

## **STATIONARY ELBOW**

Cast iron ASTM A-48 class 30.

**MOVABLE FITTING** Ductile iron ASTM A-536.