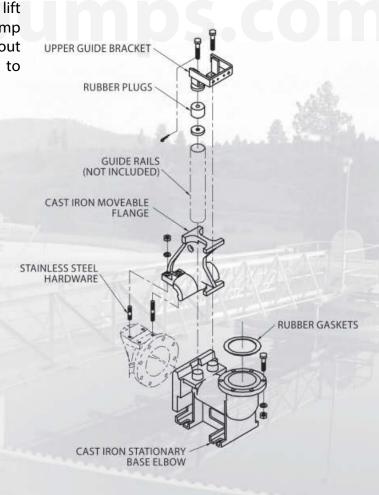

## **STATIONARY ELBOW**

Cast iron ASTM A-48 class 30.

**MOVABLE FITTING** Ductile iron ASTM A-536.

#### **GUIDE RAIL CAP**

Bracket: 304 stainless steel. Plugs: rubber and steel.

HARDWARE 300 series stainless steel.

### GASKETS

Rubber.