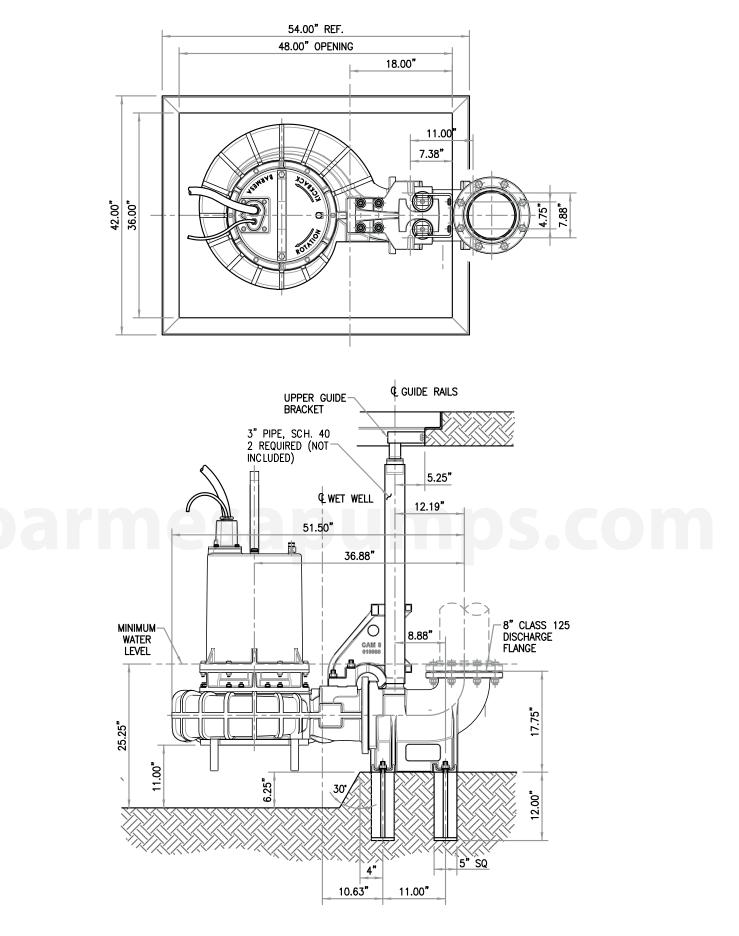

# LOCATION

This SRC-8 is designed for wet wells, tanks, or lift stations where it is necessary to remove a pump from service and reinstall the pump without maintenance personnel entering the pit to unbolt the pump flanges.

#### PAINT

Air dry enamel, water based.

| MODEL | PART No. | SIZE | RAILS | COUPLING               | WEIGHT<br>(pounds) |
|-------|----------|------|-------|------------------------|--------------------|
| SRC8  | 62170807 | 8"   | 3"    | w/ upper guide bracket | 301                |