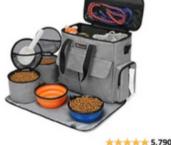

# PRODUCTS OF THE MONTH

Modoker Dog Travel Bag, Weekend Pet Travel Set for Dog and Cat, Airline Approved Tote Organizer with Multi-...

Find Modoker Dog Travel Bag, Weekend Pet Travel Set for Dog and Cat, Airline Approved Tote Organizer with Multi-Function Pockets, 2 Food Storage Containers, 2 Collapsible Bowis, 1 Feeding Mat (Grey) and more...