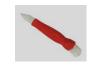

**Drain Cleaning Brush** 

#139176

\$8.03

Tray O-Ring Part # 125602 \$0.46

**Cartridge Door Handles** Single Part # 123444 \$0.96 Double Part # 123445 \$1.24

**PUW Drip** 

**NNS Connector** 

Kay 5 Sanitizer (8/1 oz) Part # 24041 \$1.89

Part # 122909 \$3.61

Nozzle Brush Part # 149326 \$9.28

Ellipse Gasket, Cup Rest #122833 / \$3.22

Nozzle (Assembly) Brush Part # 138807 \$11.82

**Drain Plunger** Part # 130881 / 132121-Kit \$7.80 / \$13.45