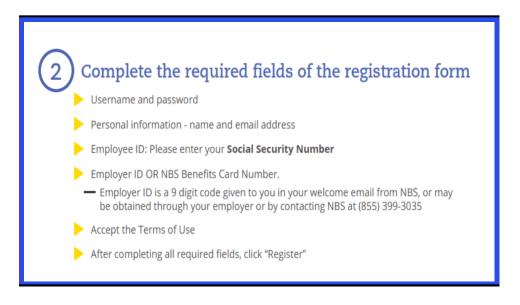

#### **USER TOOLS**

**Using Your Benefits** 

After you sign up, we give you simplified access and tools to manage your plan. Download the app or go to the web portal to view cards, find providers, or request a predetermination of benefits.