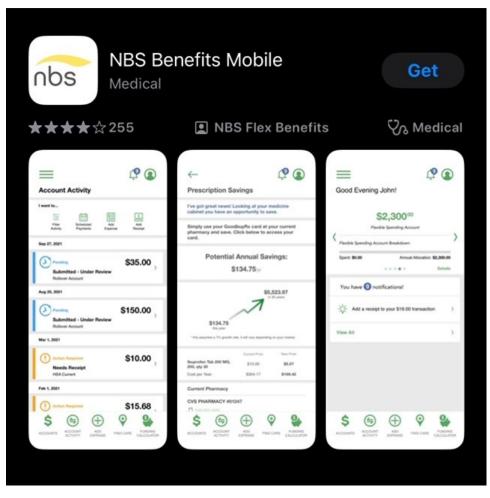

### Download the App!

| Account access is easy<br>Get account information from our<br>easy-to-use online portal and mobile app.<br>See your account balance, contributions and |                            |  |  |  |
|--------------------------------------------------------------------------------------------------------------------------------------------------------|----------------------------|--|--|--|
| account history in r                                                                                                                                   | real time.                 |  |  |  |
| NBS mobil                                                                                                                                              | le app                     |  |  |  |
| View account balances                                                                                                                                  | Submit claims              |  |  |  |
| View claims                                                                                                                                            | Sedit personal information |  |  |  |
| View plan information                                                                                                                                  | View reimbursement history |  |  |  |
| 🕑 Contact us                                                                                                                                           | Pay providers              |  |  |  |

## Apple Device

#### Android Device

|                                                                                                                                                                                                                                                                                                                                                                                                                                                                                                                                                                                                                                                                                                                                                                                                                                                                                                                                                                                                                                                                                                                                                                                                                                                                                                                                                                                                                                                                                                                                                                                                                                                                                                                                                                                                                                                                                                                                                                                                                                                                                                                               | NBS Bene                                                                                                                                                                                                                                                                                                                                                              | fits Mobile<br>Services, LLC               |
|-------------------------------------------------------------------------------------------------------------------------------------------------------------------------------------------------------------------------------------------------------------------------------------------------------------------------------------------------------------------------------------------------------------------------------------------------------------------------------------------------------------------------------------------------------------------------------------------------------------------------------------------------------------------------------------------------------------------------------------------------------------------------------------------------------------------------------------------------------------------------------------------------------------------------------------------------------------------------------------------------------------------------------------------------------------------------------------------------------------------------------------------------------------------------------------------------------------------------------------------------------------------------------------------------------------------------------------------------------------------------------------------------------------------------------------------------------------------------------------------------------------------------------------------------------------------------------------------------------------------------------------------------------------------------------------------------------------------------------------------------------------------------------------------------------------------------------------------------------------------------------------------------------------------------------------------------------------------------------------------------------------------------------------------------------------------------------------------------------------------------------|-----------------------------------------------------------------------------------------------------------------------------------------------------------------------------------------------------------------------------------------------------------------------------------------------------------------------------------------------------------------------|--------------------------------------------|
| <b>3.9★</b><br>174 reviews ©                                                                                                                                                                                                                                                                                                                                                                                                                                                                                                                                                                                                                                                                                                                                                                                                                                                                                                                                                                                                                                                                                                                                                                                                                                                                                                                                                                                                                                                                                                                                                                                                                                                                                                                                                                                                                                                                                                                                                                                                                                                                                                  | <b>10K+</b><br>Downloads                                                                                                                                                                                                                                                                                                                                              | Everyone ①                                 |
|                                                                                                                                                                                                                                                                                                                                                                                                                                                                                                                                                                                                                                                                                                                                                                                                                                                                                                                                                                                                                                                                                                                                                                                                                                                                                                                                                                                                                                                                                                                                                                                                                                                                                                                                                                                                                                                                                                                                                                                                                                                                                                                               | Install                                                                                                                                                                                                                                                                                                                                                               |                                            |
| Caracterization of the second | <image/> <image/> <image/> <section-header><section-header><section-header><section-header><section-header><section-header><section-header><section-header><section-header><section-header></section-header></section-header></section-header></section-header></section-header></section-header></section-header></section-header></section-header></section-header> | Const Constant of Section 2015             |
| \$ <u>0</u> <u>0</u> <u>0</u> <u>0</u>                                                                                                                                                                                                                                                                                                                                                                                                                                                                                                                                                                                                                                                                                                                                                                                                                                                                                                                                                                                                                                                                                                                                                                                                                                                                                                                                                                                                                                                                                                                                                                                                                                                                                                                                                                                                                                                                                                                                                                                                                                                                                        | \$ (9) (1) (1) (1) (1) (1) (1) (1) (1) (1) (1                                                                                                                                                                                                                                                                                                                         | \$ 8 0 0 1 1 1 1 1 1 1 1 1 1 1 1 1 1 1 1 1 |

#### About this app

National Benefit Services, LLC

Medical

 $\rightarrow$ 

Wendy's is renewing with Blue Cross of Idaho. The PPO allows for flexibility to see In-Network and Out-of-Network providers.

You will pay less when using the Blue Cross of Idaho ChoiceDocs and In-Network PPO providers.